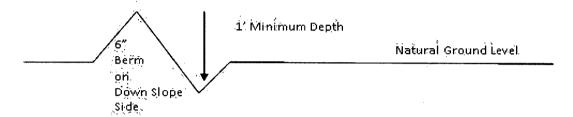

#### Road Width

The access road shall have a driving surface that creates the smallest possible surface disturbance and does not exceed fourteen (14) feet in width. The maximum width of surface disturbance, when constructing the access road, shall not exceed twenty-five (25) feet.

#### Crowning

Crowning shall be done on the access road driving surface. The road crown shall have a grade of approximately 2% (i.e., a 1" crown on a 14' wide road). The road shall conform to Figure 1; cross section and plans for typical road construction.

#### Ditching

Ditching shall be required on both sides of the road.

#### Turnouts

Vehicle turnouts shall be constructed on the road. Turnouts shall be intervisible with interval spacing distance less than 1000 feet. Turnouts shall conform to Figure 1; cross section and plans for typical road construction.

#### Drainage

Drainage control systems shall be constructed on the entire length of road (e.g. ditches, sidehill outsloping and insloping, lead-off ditches, culvert installation, and low water crossings).