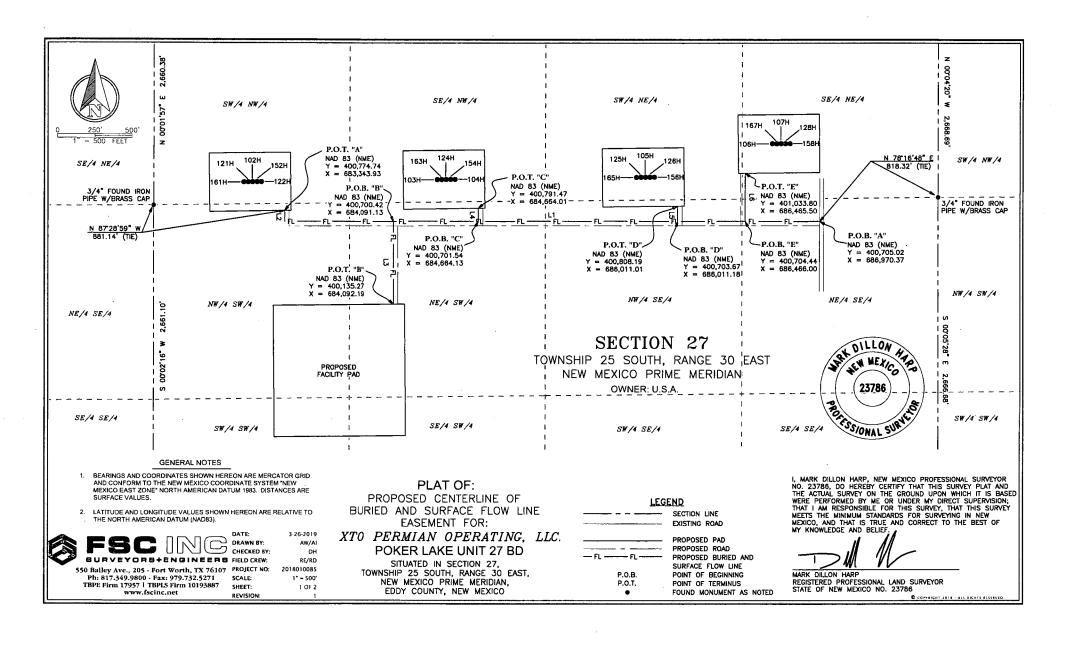

#### **Location of Well**

1. SHL: SWNW / 2510 FNL / 693 FWL / TWSP: 25S / RANGE: 30E / SECTION: 27 / LAT: 32.101524 / LONG: -103.875332 ( TVD: 0 feet, MD: 0 feet )

PPP: NWSW / 2310 FSL / 990 FWL / TWSP: 25S / RANGE: 30E / SECTION: 27 / LAT: 32.100145 / LONG: -103.87438 ( TVD: 11957 feet, MD: 12297 feet )

PPP: NWNW / 330 FNL / 990 FWL / TWSP: 25S / RANGE: 30E / SECTION: 34 / LAT: 32.09327 / LONG: -103.87561 ( TVD: 11957 feet, MD: 14937 feet )

PPP: NWNW / 330 FNL / 990 FWL / TWSP: 26S / RANGE: 30E / SECTION: 3 / LAT: 32.07859 / LONG: -103.87561 ( TVD: 11957 feet, MD: 20217 feet )

BHL: SWNW / 2440 FNL / 990 FWL / TWSP: 26S / RANGE: 30E / SECTION: 10 / LAT: 32.057827 / LONG: -103.874493 ( TVD: 11957 feet, MD: 27691 feet )