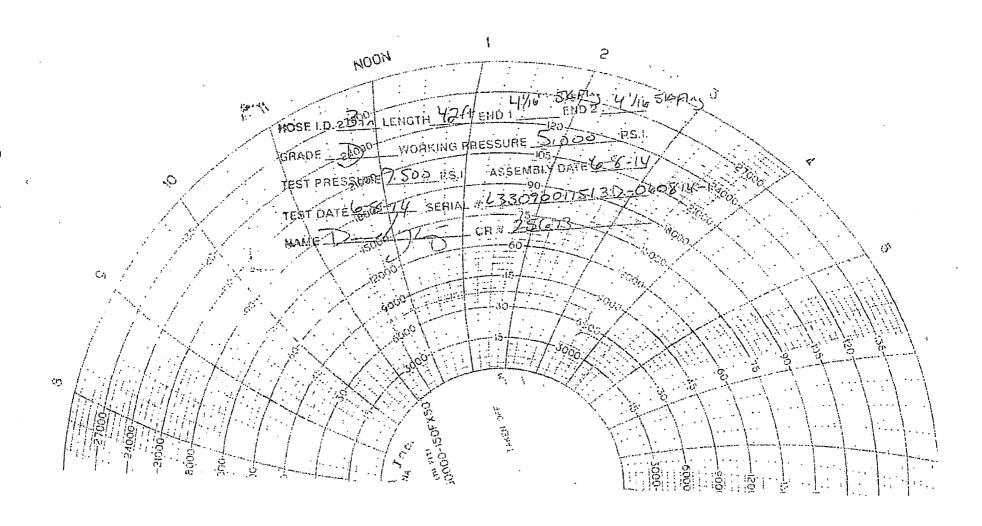

#### C. PRESSURE CONTROL

- 1. All blowout preventer (BOP) and related equipment (BOPE) shall comply with well control requirements as described in Onshore Oil and Gas Order No. 2 and API 53.
- 2. Variance approved to use flex line from BOP to choke manifold. Check condition of flexible line from BOP to choke manifold, replace if exterior is damaged or if line fails test. Line to be as straight as possible with no hard bends and is to be anchored according to Manufacturer's requirements. The flexible hose can be exchanged with a hose of equal size and equal or greater pressure rating. Anchor requirements, specification sheet and hydrostatic pressure test certification matching the hose in service, to be onsite for review. These documents shall be posted in the company man's trailer and on the rig floor. If the BLM inspector questions the straightness of the hose, a BLM engineer will be contacted and will review in the field or via picture supplied by inspector to determine if changes are required (operator shall expect delays if this occurs).
- 3. Minimum working pressure of the blowout preventer (BOP) and related equipment (BOPE) required for drilling below the surface casing shoe shall be psi.
- 4. Operator has proposed a multi-bowl wellhead assembly. This assembly will only be tested when installed on the 13-3/8" 1st intermediate casing. Minimum working pressure of the blowout preventer (BOP) and related equipment (BOPE) required for drilling below the 1st intermediate casing shoe shall be psi.
  - a. Wellhead shall be installed by manufacturer's representatives, submit documentation with subsequent sundry.
  - b. If the welding is performed by a third party, the manufacturer's representative shall monitor the temperature to verify that it does not exceed the maximum temperature of the seal.
  - c. Manufacturer representative shall install the test plug for the initial BOP test.
  - d. Operator shall perform the 9-5/8" casing integrity tests to 70% of the casing burst. This will test the multi-bowl seals.
  - e. If the cement does not circulate and one inch operations would have been possible with a standard wellhead, the well head shall be cut off, cementing operations performed and another wellhead installed.