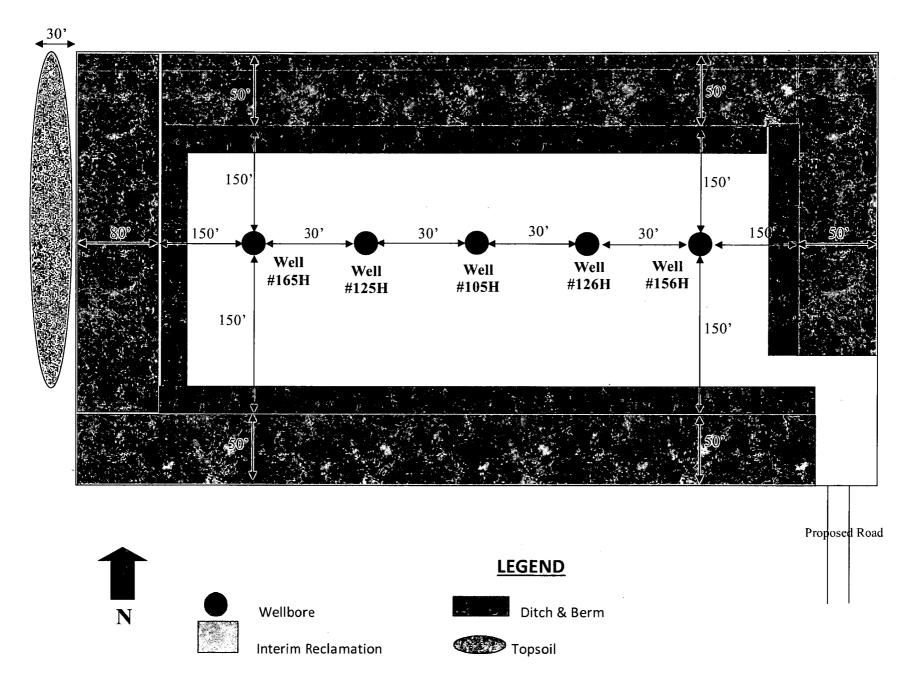

# **Hydrology**

The entire well pad(s) will be bermed to prevent oil, salt, and other chemical contaminants from leaving the well pad. The compacted berm shall be constructed at a minimum of 12 inches with impermeable mineral material (e.g. caliche). Topsoil shall not be used to construct the berm. No water flow from the uphill side(s) of the pad shall be allowed to enter the well pad. The integrity of the berm shall be maintained around the surfaced pad throughout the life of the well and around the downsized pad after interim reclamation has been completed. Any water erosion that may occur due to the construction of the well pad during the life of the well will be quickly corrected and proper measures will be taken to prevent future erosion. Stockpiling of topsoil is required. The top soil shall be stockpiled in an appropriate location to prevent loss of soil due to water or wind erosion and not used for berming or erosion control. If fluid collects within the bermed area, the fluid must be vacuumed into a safe container and disposed of properly at a state approved facility.

#### B. TOPSOIL

The operator shall strip the top portion of the soil (root zone) from the entire well pad area and stockpile the topsoil along the edge of the well pad as depicted in the APD. The root zone is typically six (6) inches in depth. All the stockpiled topsoil will be redistributed over the interim reclamation areas. Topsoil shall not be used for berming the pad or facilities. For final reclamation, the topsoil shall be spread over the entire pad area for seeding preparation.