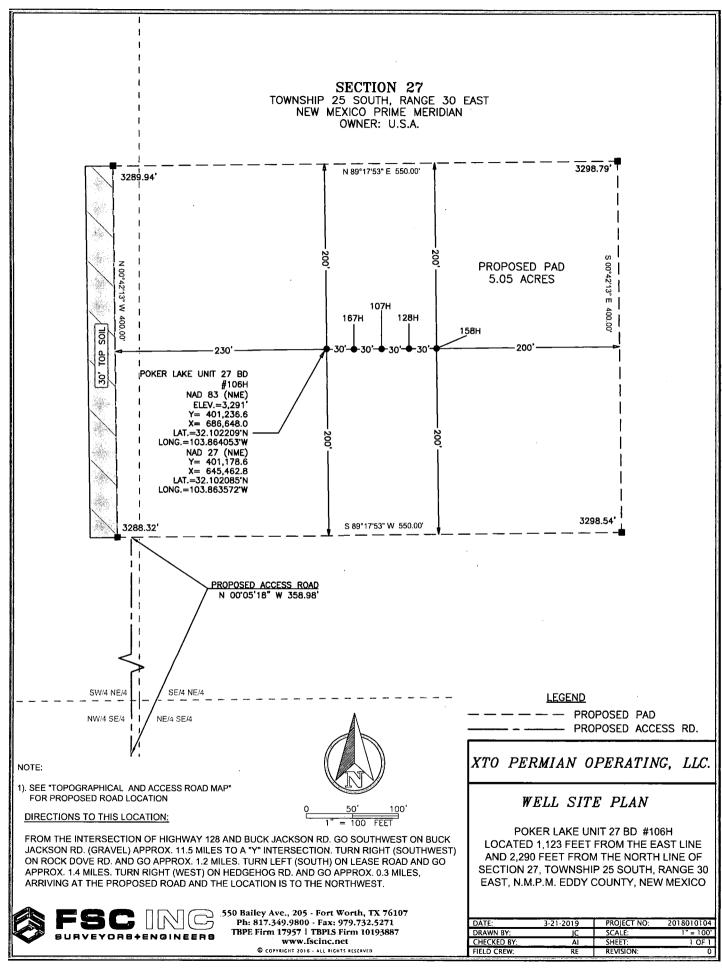

#### **Location of Well**

1. SHL: SWNW / 2510 FNL / 693 FWL / TWSP: 25S / RANGE: 30E / SECTION: 27 / LAT: 32.101524 / LONG: -103.875332 ( TVD: 0 feet, MD: 0 feet )

PPP: NWSW / 2310 FSL / 990 FWL / TWSP: 25S / RANGE: 30E / SECTION: 27 / LAT: 32.100145 / LONG: -103.87438 ( TVD: 11957 feet, MD: 12297 feet )

BHL: SWNW / 2440 FNL / 990 FWL / TWSP: 26S / RANGE: 30E / SECTION: 10 / LAT: 32.057827 / LONG: -103.874493 ( TVD: 11957 feet, MD: 27691 feet )