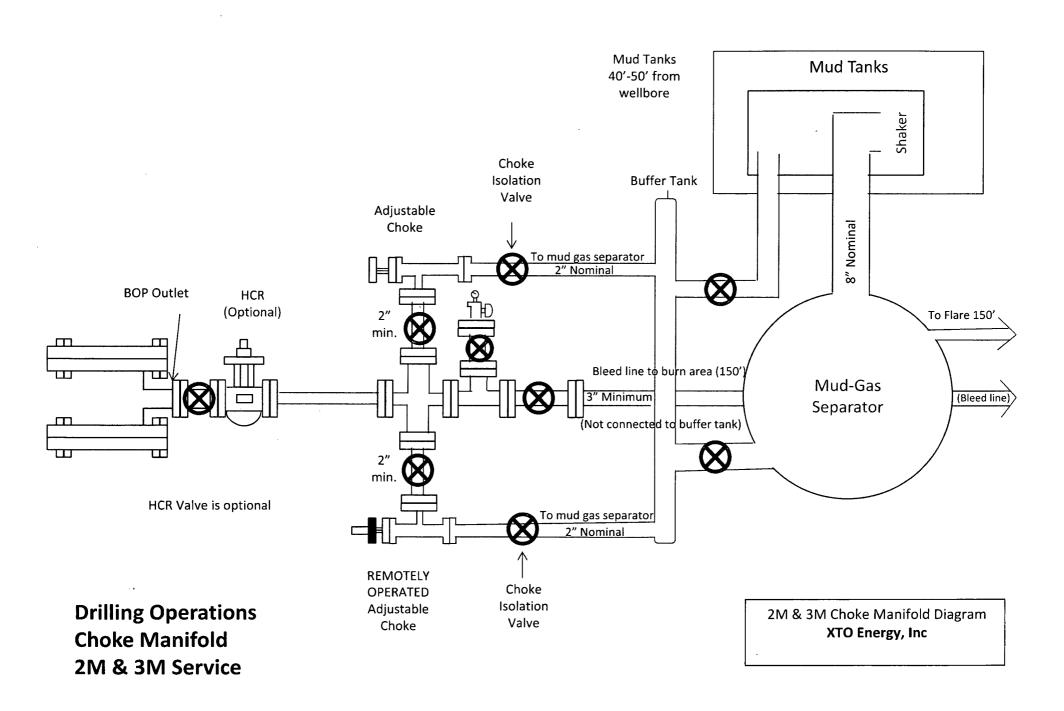

#### C. PRESSURE CONTROL

- 1. All blowout preventer (BOP) and related equipment (BOPE) shall comply with well control requirements as described in Onshore Oil and Gas Order No. 2 and API 53.
- 2. Variance approved to use flex line from BOP to choke manifold. Check condition of flexible line from BOP to choke manifold, replace if exterior is damaged or if line fails test. Line to be as straight as possible with no hard bends and is to be anchored according to Manufacturer's requirements. The flexible hose can be exchanged with a hose of equal size and equal or greater pressure rating. Anchor requirements, specification sheet and hydrostatic pressure test certification matching the hose in service, to be onsite for review. These documents shall be posted in the company man's trailer and on the rig floor. If the BLM inspector questions the straightness of the hose, a BLM engineer will be contacted and will review in the field or via picture supplied by inspector to determine if changes are required (operator shall expect delays if this occurs).
- 3. Minimum working pressure of the blowout preventer (BOP) and related equipment (BOPE) required for drilling below the surface casing shoe shall be psi.
- 4. Operator has proposed a multi-bowl wellhead assembly. This assembly will only be tested when installed on the 13-3/8" 1st intermediate casing. Minimum working pressure of the blowout preventer (BOP) and related equipment (BOPE) required for drilling below the 1st intermediate casing shoe shall be psi.
  - a. Wellhead shall be installed by manufacturer's representatives, submit documentation with subsequent sundry.
  - b. If the welding is performed by a third party, the manufacturer's representative shall monitor the temperature to verify that it does not exceed the maximum temperature of the seal.
  - c. Manufacturer representative shall install the test plug for the initial BOP test.
  - d. Operator shall perform the 9-5/8" casing integrity tests to 70% of the casing burst. This will test the multi-bowl seals.
  - e. If the cement does not circulate and one inch operations would have been possible with a standard wellhead, the well head shall be cut off, cementing operations performed and another wellhead installed.

5M system requires an HCR valve, remote kill line and annular to match. The remote kill line is to be installed prior to testing the system and tested to stack pressure.

- 5. The appropriate BLM office shall be notified a minimum of hours in advance for a representative to witness the tests.
  - a. In a water basin, for all casing strings utilizing slips, these are to be set as soon as the crew and rig are ready and any fallback cement remediation has been done. The casing cut-off and BOP installation can be initiated four hours after installing the slips, which will be approximately six hours after bumping the plug. For those casing strings not using slips, the minimum wait time before cut-off is eight hours after bumping the plug. BOP/BOPE testing can begin after cut-off or once cement reaches 500 psi compressive strength (including lead when specified), whichever is greater. However, if the float does not hold, cut-off cannot be initiated until cement reaches 500 psi compressive strength (including lead when specified).
  - a. The tests shall be done by an independent service company utilizing a test plug **not a cup or J-packer**.
  - b. The test shall be run on a 5000 psi chart for a 2-3M BOP/BOP, on a 10000 psi chart for a 5M BOP/BOPE and on a 15000 psi chart for a 10M BOP/BOPE. If a linear chart is used, it shall be a one hour chart. A circular chart shall have a maximum 2 hour clock. If a twelve hour or twenty-four hour chart is used, tester shall make a notation that it is run with a two hour clock.
  - c. The results of the test shall be reported to the appropriate BLM office.
  - d. All tests are required to be recorded on a calibrated test chart. A copy of the BOP/BOPE test chart and a copy of independent service company test will be submitted to the appropriate BLM office.
  - e. The BOP/BOPE test shall include a low pressure test from 250 to 300 psi. The test will be held for a minimum of 10 minutes if test is done with a test plug and 30 minutes without a test plug. This test shall be performed prior to the test at full stack pressure.
  - f. BOP/BOPE must be tested by an independent service company within 500 feet of the top of the **Wolfcamp** formation if the time between the setting of the intermediate casing and reaching this depth exceeds 20 days. This test does not exclude the test prior to drilling out the casing shoe as per Onshore Order No. 2.