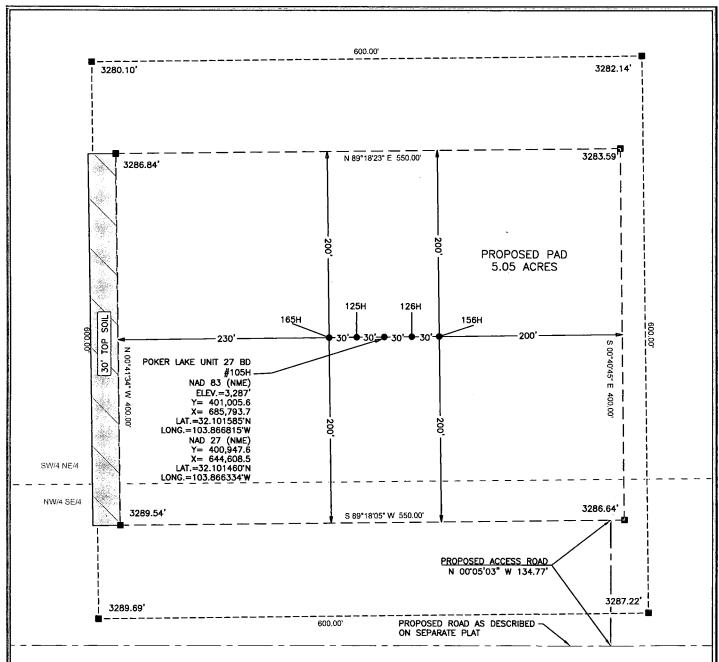

# PECOS DISTRICT DRILLING CONDITIONS OF APPROVAL

**OPERATOR'S NAME: | XTO Permian Operating, LLC** 

**LEASE NO.: NMLC-0063875A** 

WELL NAME & NO.: | Poker Lake Unit 27 BD 152H

SURFACE HOLE FOOTAGE: 2510' FNL & 0693' FWL

BOTTOM HOLE FOOTAGE | 2440' FNL & 0990' FWL Sec. 10, T. 26 S., R 30 E.

LOCATION: | Section 27, T. 25 S., R 30 E., NMPM

**COUNTY:** | County, New Mexico