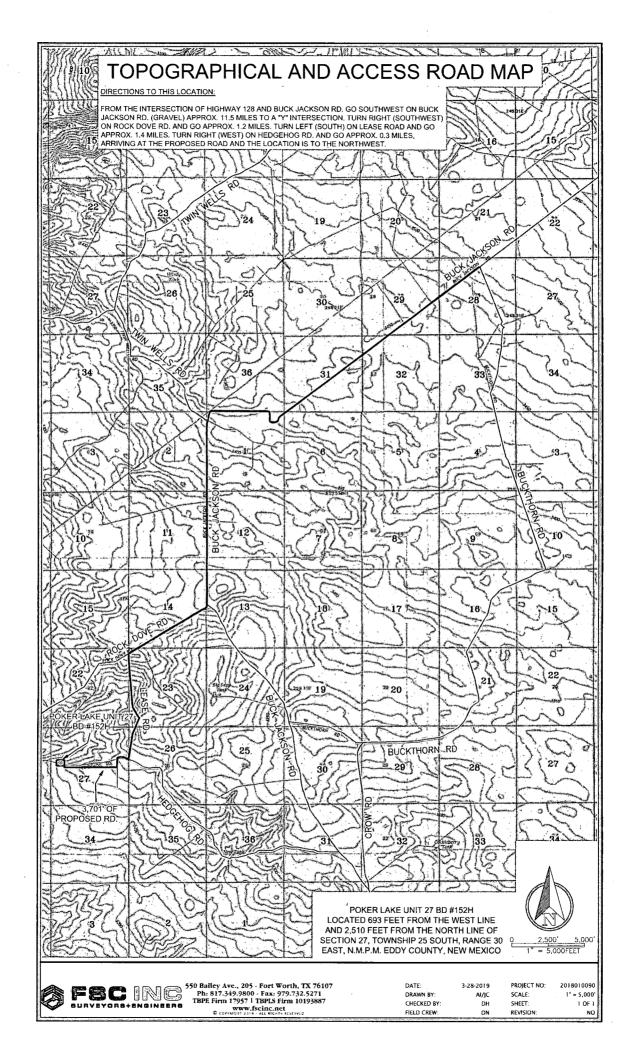

#### **Location of Well**

1. SHL: SWNW / 2510 FNL / 693 FWL / TWSP: 25S / RANGE: 30E / SECTION: 27 / LAT: 32.101524 / LONG: -103.875332 ( TVD: 0 feet, MD: 0 feet )

PPP: NWSW / 2310 FSL / 990 FWL / TWSP: 25S / RANGE: 30E / SECTION: 27 / LAT: 32.100145 / LONG: -103.87438 ( TVD: 11957 feet, MD: 12297 feet )

PPP: NWNW / 330 FNL / 990 FWL / TWSP: 25S / RANGE: 30E / SECTION: 34 / LAT: 32.09327 / LONG: -103.87561 ( TVD: 11957 feet, MD: 14937 feet )

PPP: NWNW / 330 FNL / 990 FWL / TWSP: 26S / RANGE: 30E / SECTION: 3 / LAT: 32.07859 / LONG: -103.87561 ( TVD: 11957 feet, MD: 20217 feet )

BHL: SWNW / 2440 FNL / 990 FWL / TWSP: 26S / RANGE: 30E / SECTION: 10 / LAT: 32.057827 / LONG: -103.874493 ( TVD: 11957 feet, MD: 27691 feet )