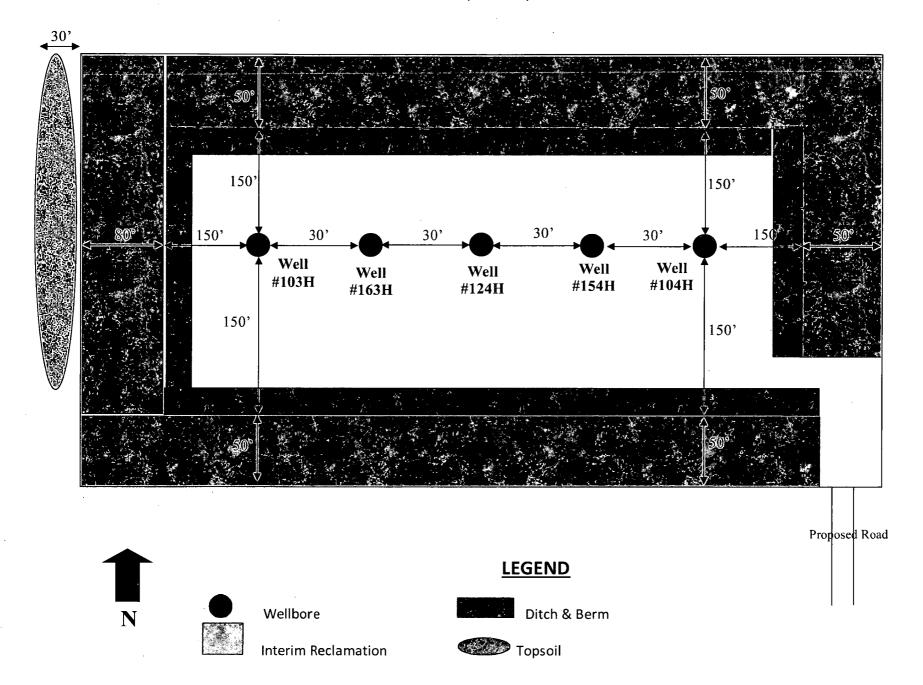

# **Hydrology**

The entire well pad(s) will be bermed to prevent oil, salt, and other chemical contaminants from leaving the well pad. The compacted berm shall be constructed at a minimum of 12 inches with impermeable mineral material (e.g. caliche). Topsoil shall not be used to construct the berm. No water flow from the uphill side(s) of the pad shall be allowed to enter the well pad. The integrity of the berm shall be maintained around the surfaced pad throughout the life of the well and around the downsized pad after interim reclamation has been completed. Any water erosion that may occur due to the construction of the well pad during the life of the well will be quickly corrected and proper measures will be taken to prevent future erosion. Stockpiling of topsoil is required. The top soil shall be stockpiled in an appropriate location to prevent loss of soil due to water or wind erosion and not used for berming or erosion control. If fluid collects within the bermed area, the fluid must be vacuumed into a safe container and disposed of properly at a state approved facility.

#### B. TOPSOIL

The operator shall strip the top portion of the soil (root zone) from the entire well pad area and stockpile the topsoil along the edge of the well pad as depicted in the APD. The root zone is typically six (6) inches in depth. All the stockpiled topsoil will be redistributed over the interim reclamation areas. Topsoil shall not be used for berming the pad or facilities. For final reclamation, the topsoil shall be spread over the entire pad area for seeding preparation.