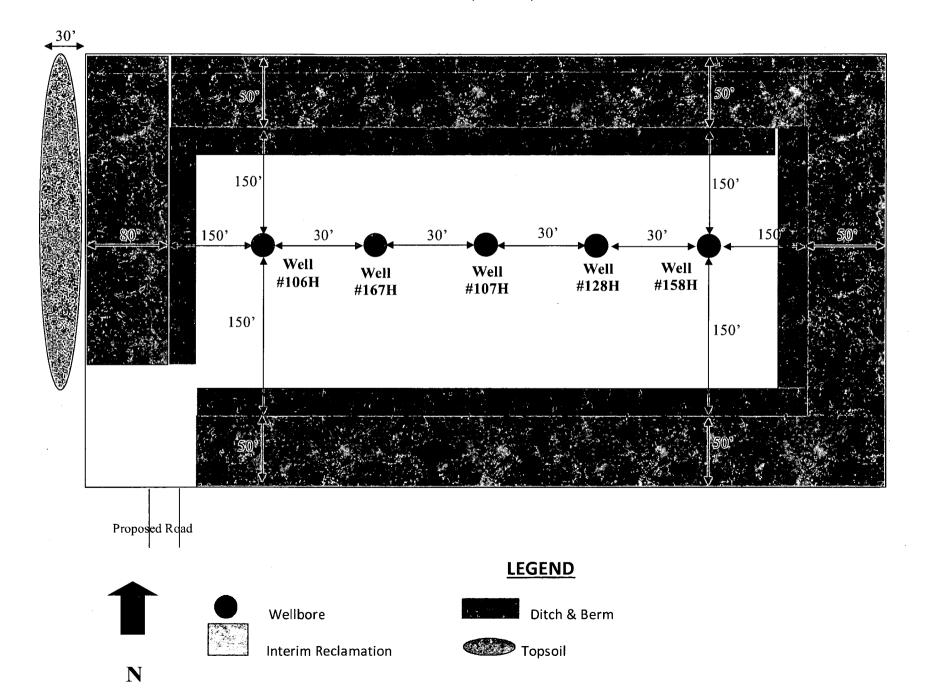

# **Hydrology**

The entire well pad(s) will be bermed to prevent oil, salt, and other chemical contaminants from leaving the well pad. The compacted berm shall be constructed at a minimum of 12 inches with impermeable mineral material (e.g. caliche). Topsoil shall not be used to construct the berm. No water flow from the uphill side(s) of the pad shall be allowed to enter the well pad. The integrity of the berm shall be maintained around the surfaced pad throughout the life of the well and around the downsized pad after interim reclamation has been completed. Any water erosion that may occur due to the construction of the well pad during the life of the well will be quickly corrected and proper measures will be taken to prevent future erosion. Stockpiling of topsoil is required. The top soil shall be stockpiled in an appropriate location to prevent loss of soil due to water or wind erosion and not used for berming or erosion control. If fluid collects within the bermed area, the fluid must be vacuumed into a safe container and disposed of properly at a state approved facility.

#### B. TOPSOIL

The operator shall strip the top portion of the soil (root zone) from the entire well pad area and stockpile the topsoil along the edge of the well pad as depicted in the APD. The root zone is typically six (6) inches in depth. All the stockpiled topsoil will be redistributed over the interim reclamation areas. Topsoil shall not be used for berming the pad or facilities. For final reclamation, the topsoil shall be spread over the entire pad area for seeding preparation.