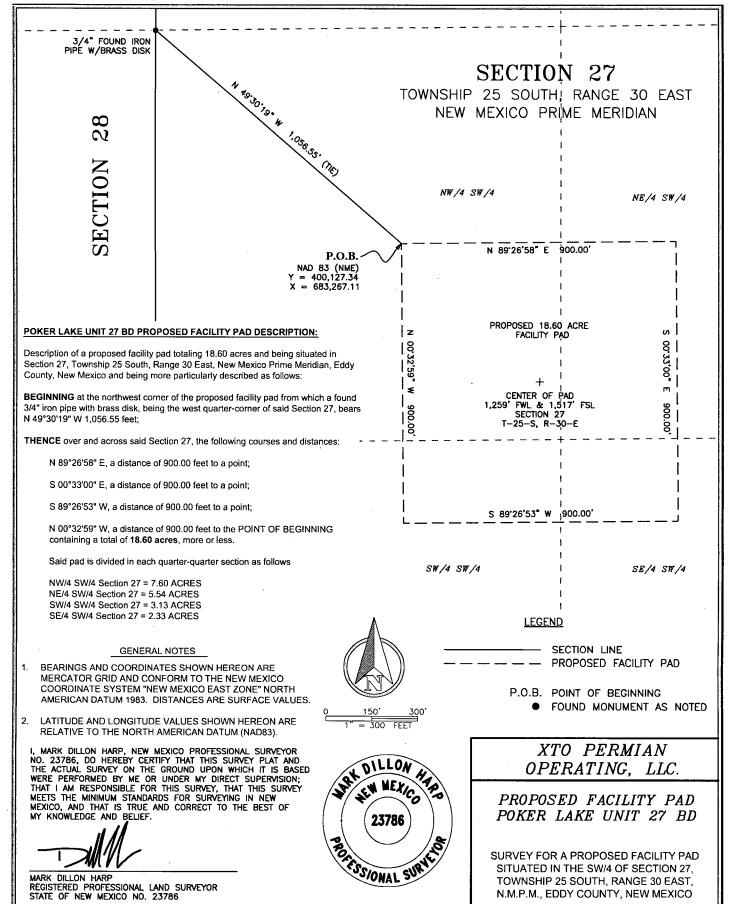

#### **Location of Well**

1. SHL: SWNW / 2510 FNL / 693 FWL / TWSP: 25S / RANGE: 30E / SECTION: 27 / LAT: 32.101524 / LONG: -103.875332 ( TVD: 0 feet, MD: 0 feet )

PPP: NWSW / 2310 FSL / 990 FWL / TWSP: 25S / RANGE: 30E / SECTION: 27 / LAT: 32.100145 / LONG: -103.87438 ( TVD: 11957 feet, MD: 12297 feet )

PPP: NWNW / 330 FNL / 990 FWL / TWSP: 25S / RANGE: 30E / SECTION: 34 / LAT: 32.09327 / LONG: -103.87561 ( TVD: 11957 feet, MD: 14937 feet )

PPP: NWNW / 330 FNL / 990 FWL / TWSP: 26S / RANGE: 30E / SECTION: 3 / LAT: 32.07859 / LONG: -103.87561 ( TVD: 11957 feet, MD: 20217 feet )

BHL: SWNW / 2440 FNL / 990 FWL / TWSP: 26S / RANGE: 30E / SECTION: 10 / LAT: 32.057827 / LONG: -103.874493 ( TVD: 11957 feet, MD: 27691 feet )