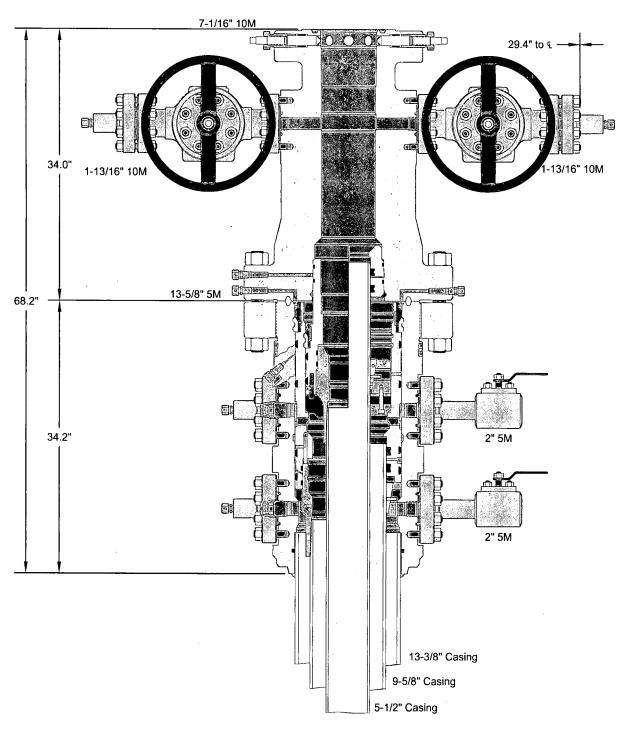

#### C. PRESSURE CONTROL

- 1. All blowout preventer (BOP) and related equipment (BOPE) shall comply with well control requirements as described in Onshore Oil and Gas Order No. 2 and API 53.
- 2. Variance approved to use flex line from BOP to choke manifold. Check condition of flexible line from BOP to choke manifold, replace if exterior is damaged or if line fails test. Line to be as straight as possible with no hard bends and is to be anchored according to Manufacturer's requirements. The flexible hose can be exchanged with a hose of equal size and equal or greater pressure rating. Anchor requirements, specification sheet and hydrostatic pressure test certification matching the hose in service, to be onsite for review. These documents shall be posted in the company man's trailer and on the rig floor. If the BLM inspector questions the straightness of the hose, a BLM engineer will be contacted and will review in the field or via picture supplied by inspector to determine if changes are required (operator shall expect delays if this occurs).
- 3. Minimum working pressure of the blowout preventer (BOP) and related equipment (BOPE) required for drilling below the surface casing shoe shall be psi.
- 4. Operator has proposed a multi-bowl wellhead assembly. This assembly will only be tested when installed on the 13-3/8" 1st intermediate casing. Minimum working pressure of the blowout preventer (BOP) and related equipment (BOPE) required for drilling below the 1st intermediate casing shoe shall be psi.
  - a. Wellhead shall be installed by manufacturer's representatives, submit documentation with subsequent sundry.
  - b. If the welding is performed by a third party, the manufacturer's representative shall monitor the temperature to verify that it does not exceed the maximum temperature of the seal.
  - c. Manufacturer representative shall install the test plug for the initial BOP test.
  - d. Operator shall perform the 9-5/8" casing integrity tests to 70% of the casing burst. This will test the multi-bowl seals.
  - e. If the cement does not circulate and one inch operations would have been possible with a standard wellhead, the well head shall be cut off, cementing operations performed and another wellhead installed.

5M system requires an HCR valve, remote kill line and annular to match. The remote kill line is to be installed prior to testing the system and tested to stack pressure.

- 5. The appropriate BLM office shall be notified a minimum of hours in advance for a representative to witness the tests.
  - a. In a water basin, for all casing strings utilizing slips, these are to be set as soon as the crew and rig are ready and any fallback cement remediation has been done. The casing cut-off and BOP installation can be initiated four hours after installing the slips, which will be approximately six hours after bumping the plug. For those casing strings not using slips, the minimum wait time before cut-off is eight hours after bumping the plug. BOP/BOPE testing can begin after cut-off or once cement reaches 500 psi compressive strength (including lead when specified), whichever is greater. However, if the float does not hold, cut-off cannot be initiated until cement reaches 500 psi compressive strength (including lead when specified).
  - a. The tests shall be done by an independent service company utilizing a test plug **not a cup or J-packer**.
  - b. The test shall be run on a 5000 psi chart for a 2-3M BOP/BOP, on a 10000 psi chart for a 5M BOP/BOPE and on a 15000 psi chart for a 10M BOP/BOPE. If a linear chart is used, it shall be a one hour chart. A circular chart shall have a maximum 2 hour clock. If a twelve hour or twenty-four hour chart is used, tester shall make a notation that it is run with a two hour clock.
  - c. The results of the test shall be reported to the appropriate BLM office.
  - d. All tests are required to be recorded on a calibrated test chart. A copy of the BOP/BOPE test chart and a copy of independent service company test will be submitted to the appropriate BLM office.
  - e. The BOP/BOPE test shall include a low pressure test from 250 to 300 psi. The test will be held for a minimum of 10 minutes if test is done with a test plug and 30 minutes without a test plug. This test shall be performed prior to the test at full stack pressure.
  - f. BOP/BOPE must be tested by an independent service company within 500 feet of the top of the **Wolfcamp** formation if the time between the setting of the intermediate casing and reaching this depth exceeds 20 days. This test does not exclude the test prior to drilling out the casing shoe as per Onshore Order No. 2.