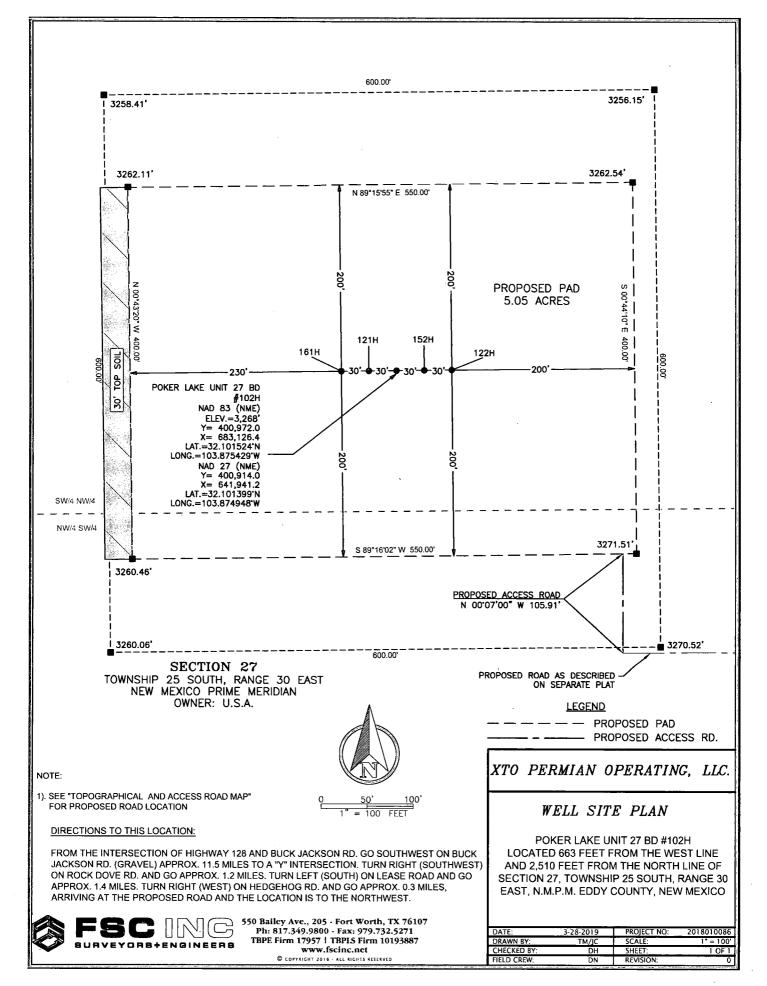

#### **Location of Well**

1. SHL: SWNW / 2510 FNL / 693 FWL / TWSP: 25S / RANGE: 30E / SECTION: 27 / LAT: 32.101524 / LONG: -103.875332 ( TVD: 0 feet, MD: 0 feet )

PPP: NWSW / 2310 FSL / 990 FWL / TWSP: 25S / RANGE: 30E / SECTION: 27 / LAT: 32.100145 / LONG: -103.87438 ( TVD: 11957 feet, MD: 12297 feet )

PPP: NWNW / 330 FNL / 990 FWL / TWSP: 25S / RANGE: 30E / SECTION: 34 / LAT: 32.09327 / LONG: -103.87561 ( TVD: 11957 feet, MD: 14937 feet )

PPP: NWNW / 330 FNL / 990 FWL / TWSP: 26S / RANGE: 30E / SECTION: 3 / LAT: 32.07859 / LONG: -103.87561 ( TVD: 11957 feet, MD: 20217 feet )

BHL: SWNW / 2440 FNL / 990 FWL / TWSP: 26S / RANGE: 30E / SECTION: 10 / LAT: 32.057827 / LONG: -103.874493 ( TVD: 11957 feet, MD: 27691 feet )

# PECOS DISTRICT DRILLING CONDITIONS OF APPROVAL

**OPERATOR'S NAME: | XTO Permian Operating, LLC** 

**LEASE NO.: NMLC-0063875A** 

WELL NAME & NO.: | Poker Lake Unit 27 BD 152H

SURFACE HOLE FOOTAGE: 2510' FNL & 0693' FWL

BOTTOM HOLE FOOTAGE | 2440' FNL & 0990' FWL Sec. 10, T. 26 S., R 30 E.

LOCATION: | Section 27, T. 25 S., R 30 E., NMPM

**COUNTY:** | County, New Mexico

# PECOS DISTRICT SURFACE USE CONDITIONS OF APPROVAL

OPERATOR'S NAME: XTO PERMIAN OPERATING LLC
WELL NAME & NO.: POKER LAKE UNIT 27 BD 152H
SURFACE HOLE FOOTAGE: 2510'/N & 693'/W
BOTTOM HOLE FOOTAGE LOCATION: LOCATION: COUNTY: Eddy County, New Mexico