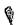

A typical lead-off ditch has a minimum depth of 1 foot below and a berm of 6 inches above natural ground level. The berm shall be on the down-slope side of the lead-off ditch.