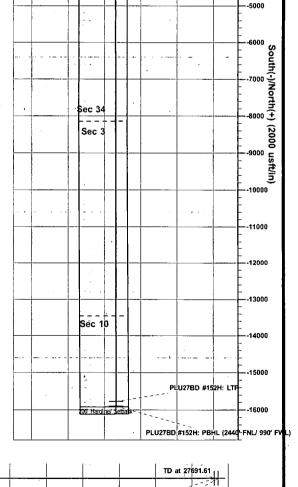

#### **Location of Well**

1. SHL: SWNW / 2510 FNL / 693 FWL / TWSP: 25S / RANGE: 30E / SECTION: 27 / LAT: 32.101524 / LONG: -103.875332 ( TVD: 0 feet, MD: 0 feet )

PPP: NWSW / 2310 FSL / 990 FWL / TWSP: 25S / RANGE: 30E / SECTION: 27 / LAT: 32.100145 / LONG: -103.87438 ( TVD: 11957 feet, MD: 12297 feet )

PPP: NWNW / 330 FNL / 990 FWL / TWSP: 25S / RANGE: 30E / SECTION: 34 / LAT: 32.09327 / LONG: -103.87561 ( TVD: 11957 feet, MD: 14937 feet )

PPP: NWNW / 330 FNL / 990 FWL / TWSP: 26S / RANGE: 30E / SECTION: 3 / LAT: 32.07859 / LONG: -103.87561 ( TVD: 11957 feet, MD: 20217 feet )

BHL: SWNW / 2440 FNL / 990 FWL / TWSP: 26S / RANGE: 30E / SECTION: 10 / LAT: 32.057827 / LONG: -103.874493 ( TVD: 11957 feet, MD: 27691 feet )