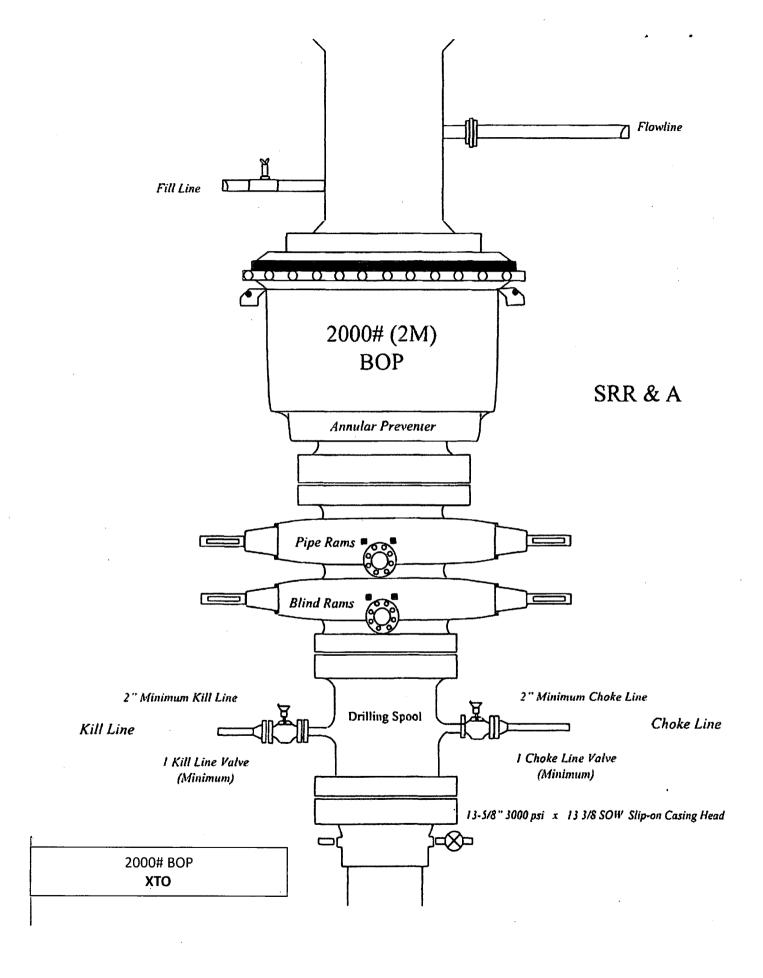

#### C. PRESSURE CONTROL

- 1. All blowout preventer (BOP) and related equipment (BOPE) shall comply with well control requirements as described in Onshore Oil and Gas Order No. 2 and API 53.
- 2. Variance approved to use flex line from BOP to choke manifold. Check condition of flexible line from BOP to choke manifold, replace if exterior is damaged or if line fails test. Line to be as straight as possible with no hard bends and is to be anchored according to Manufacturer's requirements. The flexible hose can be exchanged with a hose of equal size and equal or greater pressure rating. Anchor requirements, specification sheet and hydrostatic pressure test certification matching the hose in service, to be onsite for review. These documents shall be posted in the company man's trailer and on the rig floor. If the BLM inspector questions the straightness of the hose, a BLM engineer will be contacted and will review in the field or via picture supplied by inspector to determine if changes are required (operator shall expect delays if this occurs).
- 3. Minimum working pressure of the blowout preventer (BOP) and related equipment (BOPE) required for drilling below the surface casing shoe shall be psi.
- 4. Operator has proposed a multi-bowl wellhead assembly. This assembly will only be tested when installed on the 13-3/8" 1st intermediate casing. Minimum working pressure of the blowout preventer (BOP) and related equipment (BOPE) required for drilling below the 1st intermediate casing shoe shall be psi.
  - a. Wellhead shall be installed by manufacturer's representatives, submit documentation with subsequent sundry.
  - b. If the welding is performed by a third party, the manufacturer's representative shall monitor the temperature to verify that it does not exceed the maximum temperature of the seal.
  - c. Manufacturer representative shall install the test plug for the initial BOP test.
  - d. Operator shall perform the 9-5/8" casing integrity tests to 70% of the casing burst. This will test the multi-bowl seals.
  - e. If the cement does not circulate and one inch operations would have been possible with a standard wellhead, the well head shall be cut off, cementing operations performed and another wellhead installed.

5M system requires an HCR valve, remote kill line and annular to match. The remote kill line is to be installed prior to testing the system and tested to stack pressure.

- 5. The appropriate BLM office shall be notified a minimum of hours in advance for a representative to witness the tests.
  - a. In a water basin, for all casing strings utilizing slips, these are to be set as soon as the crew and rig are ready and any fallback cement remediation has been done. The casing cut-off and BOP installation can be initiated four hours after installing the slips, which will be approximately six hours after bumping the plug. For those casing strings not using slips, the minimum wait time before cut-off is eight hours after bumping the plug. BOP/BOPE testing can begin after cut-off or once cement reaches 500 psi compressive strength (including lead when specified), whichever is greater. However, if the float does not hold, cut-off cannot be initiated until cement reaches 500 psi compressive strength (including lead when specified).
  - a. The tests shall be done by an independent service company utilizing a test plug **not a cup or J-packer**.
  - b. The test shall be run on a 5000 psi chart for a 2-3M BOP/BOP, on a 10000 psi chart for a 5M BOP/BOPE and on a 15000 psi chart for a 10M BOP/BOPE. If a linear chart is used, it shall be a one hour chart. A circular chart shall have a maximum 2 hour clock. If a twelve hour or twenty-four hour chart is used, tester shall make a notation that it is run with a two hour clock.
  - c. The results of the test shall be reported to the appropriate BLM office.
  - d. All tests are required to be recorded on a calibrated test chart. A copy of the BOP/BOPE test chart and a copy of independent service company test will be submitted to the appropriate BLM office.
  - e. The BOP/BOPE test shall include a low pressure test from 250 to 300 psi. The test will be held for a minimum of 10 minutes if test is done with a test plug and 30 minutes without a test plug. This test shall be performed prior to the test at full stack pressure.
  - f. BOP/BOPE must be tested by an independent service company within 500 feet of the top of the **Wolfcamp** formation if the time between the setting of the intermediate casing and reaching this depth exceeds 20 days. This test does not exclude the test prior to drilling out the casing shoe as per Onshore Order No. 2.