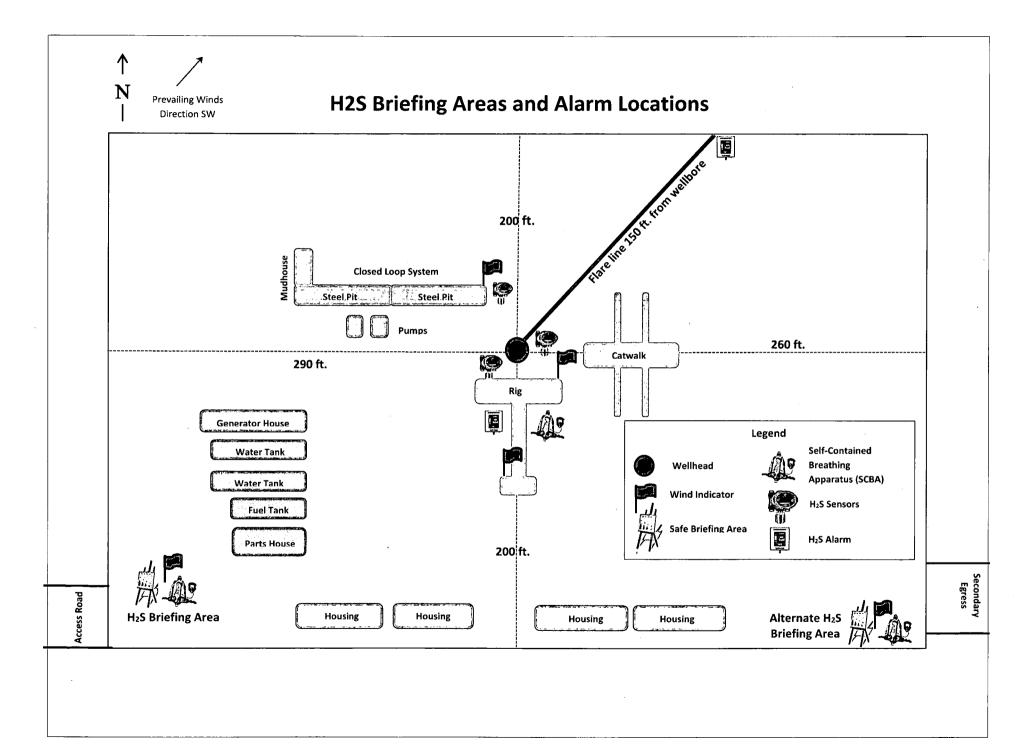

#### ☐ Eddy County

Call the Carlsbad Field Office, 620 East Greene St., Carlsbad, NM 88220, (575) 361-2822

1. Hydrogen Sulfide (H2S) monitors shall be installed prior to drilling out the surface shoe. If H2S is detected in concentrations greater than 100 ppm, the Hydrogen Sulfide area shall meet Onshore Order 6 requirements, which includes equipment and personnel/public protection items. If Hydrogen Sulfide is encountered, provide measured values and formations to the BLM.