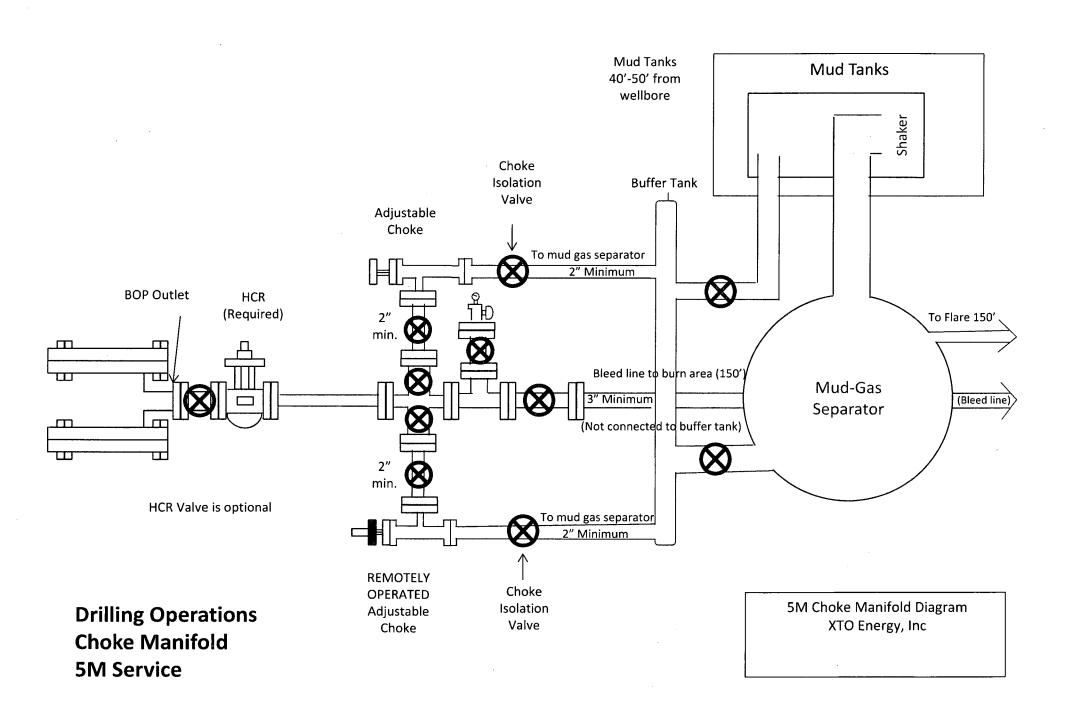

#### C. PRESSURE CONTROL

- 1. All blowout preventer (BOP) and related equipment (BOPE) shall comply with well control requirements as described in Onshore Oil and Gas Order No. 2 and API 53.
- 2. Variance approved to use flex line from BOP to choke manifold. Check condition of flexible line from BOP to choke manifold, replace if exterior is damaged or if line fails test. Line to be as straight as possible with no hard bends and is to be anchored according to Manufacturer's requirements. The flexible hose can be exchanged with a hose of equal size and equal or greater pressure rating. Anchor requirements, specification sheet and hydrostatic pressure test certification matching the hose in service, to be onsite for review. These documents shall be posted in the company man's trailer and on the rig floor. If the BLM inspector questions the straightness of the hose, a BLM engineer will be contacted and will review in the field or via picture supplied by inspector to determine if changes are required (operator shall expect delays if this occurs).
- 3. Minimum working pressure of the blowout preventer (BOP) and related equipment (BOPE) required for drilling below the surface casing shoe shall be psi.
- 4. Operator has proposed a multi-bowl wellhead assembly. This assembly will only be tested when installed on the 13-3/8" 1st intermediate casing. Minimum working pressure of the blowout preventer (BOP) and related equipment (BOPE) required for drilling below the 1st intermediate casing shoe shall be psi.
  - a. Wellhead shall be installed by manufacturer's representatives, submit documentation with subsequent sundry.
  - b. If the welding is performed by a third party, the manufacturer's representative shall monitor the temperature to verify that it does not exceed the maximum temperature of the seal.
  - c. Manufacturer representative shall install the test plug for the initial BOP test.
  - d. Operator shall perform the 9-5/8" casing integrity tests to 70% of the casing burst. This will test the multi-bowl seals.
  - e. If the cement does not circulate and one inch operations would have been possible with a standard wellhead, the well head shall be cut off, cementing operations performed and another wellhead installed.

5M system requires an HCR valve, remote kill line and annular to match. The remote kill line is to be installed prior to testing the system and tested to stack pressure.

- 5. The appropriate BLM office shall be notified a minimum of hours in advance for a representative to witness the tests.
  - a. In a water basin, for all casing strings utilizing slips, these are to be set as soon as the crew and rig are ready and any fallback cement remediation has been done. The casing cut-off and BOP installation can be initiated four hours after installing the slips, which will be approximately six hours after bumping the plug. For those casing strings not using slips, the minimum wait time before cut-off is eight hours after bumping the plug. BOP/BOPE testing can begin after cut-off or once cement reaches 500 psi compressive strength (including lead when specified), whichever is greater. However, if the float does not hold, cut-off cannot be initiated until cement reaches 500 psi compressive strength (including lead when specified).
  - a. The tests shall be done by an independent service company utilizing a test plug **not a cup or J-packer**.
  - b. The test shall be run on a 5000 psi chart for a 2-3M BOP/BOP, on a 10000 psi chart for a 5M BOP/BOPE and on a 15000 psi chart for a 10M BOP/BOPE. If a linear chart is used, it shall be a one hour chart. A circular chart shall have a maximum 2 hour clock. If a twelve hour or twenty-four hour chart is used, tester shall make a notation that it is run with a two hour clock.
  - c. The results of the test shall be reported to the appropriate BLM office.
  - d. All tests are required to be recorded on a calibrated test chart. A copy of the BOP/BOPE test chart and a copy of independent service company test will be submitted to the appropriate BLM office.
  - e. The BOP/BOPE test shall include a low pressure test from 250 to 300 psi. The test will be held for a minimum of 10 minutes if test is done with a test plug and 30 minutes without a test plug. This test shall be performed prior to the test at full stack pressure.
  - f. BOP/BOPE must be tested by an independent service company within 500 feet of the top of the **Wolfcamp** formation if the time between the setting of the intermediate casing and reaching this depth exceeds 20 days. This test does not exclude the test prior to drilling out the casing shoe as per Onshore Order No. 2.