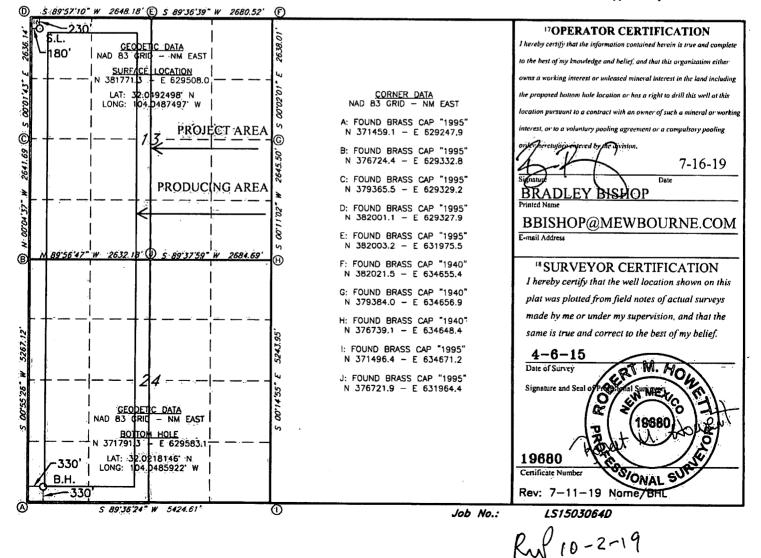

AMENDED REPORT

|                                                 |         | ν                                                   | /ELL L        | OCATIO      | N AND AC              | REAGE DEDIC                                     | ATION PLA     | Т              |                                       |  |
|-------------------------------------------------|---------|-----------------------------------------------------|---------------|-------------|-----------------------|-------------------------------------------------|---------------|----------------|---------------------------------------|--|
| <sup>1</sup> API Number<br>30-015-46317         |         |                                                     |               | 2 Pool Code |                       | $\frac{3 \text{Pool Name}}{\text{DLIDDLESACE}}$ |               |                |                                       |  |
|                                                 |         |                                                     |               | 98220       |                       | PURPLE SAGE; WOLFCAMP GAS POOL                  |               |                |                                       |  |
| AProperty Code<br>326/39                        |         | DELAWARE RANCH 13/24 W2DM FED COM                   |               |             |                       |                                                 |               |                | • Well Number<br><b>2H</b>            |  |
| <sup>7</sup> OGRID NO.<br>14744                 |         | <sup>8 Opcrator Name</sup><br>MEWBOURNE OIL COMPANY |               |             |                       |                                                 |               |                | <sup>9</sup> Elevation<br><b>2945</b> |  |
|                                                 |         |                                                     |               |             | <sup>10</sup> Surface | Location                                        |               |                |                                       |  |
| UL or lot no.                                   | Section | Township                                            | Range         | Lot Idn     | Feet from the         | North/South line                                | Feet From the | East/West line | County                                |  |
| D                                               | 13      | 26S                                                 | 28E           |             | 230                   | NORTH                                           | 180           | WEST           | EDDY                                  |  |
| "Bottom Hole Location If Different From Surface |         |                                                     |               |             |                       |                                                 |               |                |                                       |  |
| UL or lot no.                                   | Section | Township                                            | Range         | Lot Idn     | Feet from the         | North/South line                                | Feet from the | East/West line | County                                |  |
| M                                               | 24      | 26S                                                 | 28E           |             | 330                   | SOUTH                                           | 330           | WEST           | EDDY                                  |  |
| 12 Dedicated Acres 13 Joint or Infill 14 Con    |         |                                                     | Consolidation | Code 15 (   | Order No.             | 33                                              |               |                |                                       |  |
| 640                                             |         |                                                     |               |             |                       |                                                 | 011           |                |                                       |  |