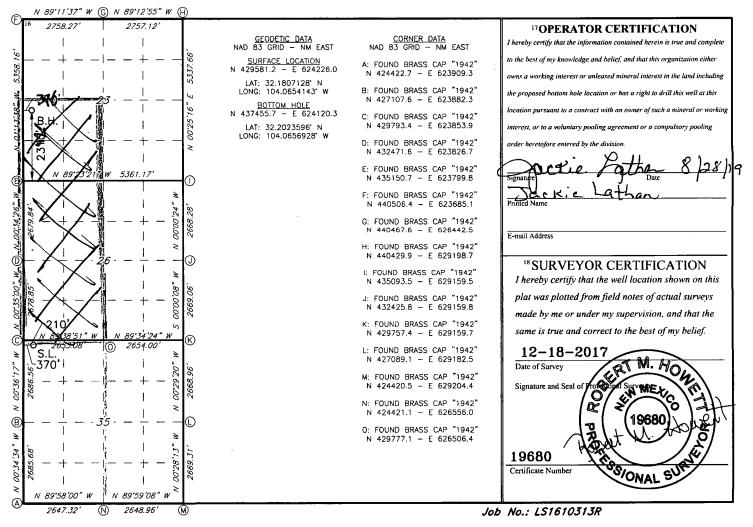

AMENDED REPORT

| WELL LOCATION AND ACREAGE DEDICATION PLAT       |            |                                                     |               |                                                       |               |                  |               |                |                                        |                      |  |
|-------------------------------------------------|------------|-----------------------------------------------------|---------------|-------------------------------------------------------|---------------|------------------|---------------|----------------|----------------------------------------|----------------------|--|
| 30-015- 43938                                   |            |                                                     | 0             | 98220 Purple Sage: Wolfcamp (Gas)                     |               |                  |               |                |                                        | )                    |  |
| 4Property Code<br>317045                        |            |                                                     | RUS           | s Property Nathe<br>RUSTLER BREAKS 26/23 W2ML FEE COM |               |                  |               |                |                                        | 6 Well Number<br>1 H |  |
| 14744                                           |            | <sup>8 Operator Name</sup><br>MEWBOURNE OIL COMPANY |               |                                                       |               |                  |               |                | <sup>9</sup> Elevation<br><b>2969'</b> |                      |  |
| <sup>10</sup> Surface Location                  |            |                                                     |               |                                                       |               |                  |               |                |                                        |                      |  |
| UL or lot no.                                   | Section    | Township                                            | Range         | Lot Idn                                               | Feet from the | North/South line | Feet From the | East/West line |                                        | County               |  |
| D                                               | 35         | 24S                                                 | 28E           |                                                       | 210           | NORTH            | 370           | WEST           |                                        | EDDY                 |  |
| "Bottom Hole Location If Different From Surface |            |                                                     |               |                                                       |               |                  |               |                |                                        |                      |  |
| UL or lot no.                                   | Section    | Township                                            | Range         | Lot Idn                                               | Feet from the | North/South line | Fect from the | East/West line |                                        | County               |  |
| L                                               | 23         | 24S                                                 | 28E           |                                                       | 2342'         | SOUTH            | 396           | WEST           |                                        | EDDY                 |  |
| 12 Dedicated Acre                               | s 13 Joint | or Infill 14 (                                      | Consolidation | Code 15 (                                             | Drder No.     | · · · · ·        | •••••••       |                |                                        |                      |  |