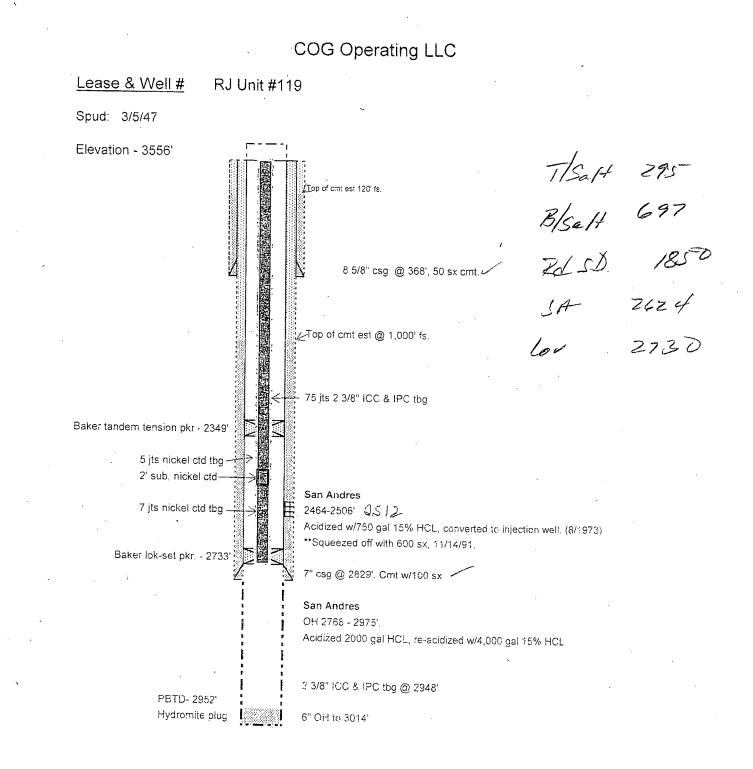

| SUNDRY                                                                                                                                                                                                                                                                                                                                                                                                                                                                                                                                                                                                                                 | UREAU OF LAND MANA<br>NOTICES AND REPO                                                                                                                                                                                                                                                                                                                                                                                                                                                                                                                                                                                                                                                                                                                                                                                                                                                                                                                                                                                                                                                                                                                                                                                                                                                                                                                                                                                                                                                                                                                                                                                                                                                                                                                                                                                                                                                                                                                                                                                                                                                                                                                                                                                                                                                                                                                                                                                                                                                                | UU                                                                                                                                                                                                                                                                                                                                                                                | D Artesia 5. Lease Serial No.<br>NMLC028775                                                                                                                                                                              | January 31, 2018                                                                                                          |  |
|----------------------------------------------------------------------------------------------------------------------------------------------------------------------------------------------------------------------------------------------------------------------------------------------------------------------------------------------------------------------------------------------------------------------------------------------------------------------------------------------------------------------------------------------------------------------------------------------------------------------------------------|-------------------------------------------------------------------------------------------------------------------------------------------------------------------------------------------------------------------------------------------------------------------------------------------------------------------------------------------------------------------------------------------------------------------------------------------------------------------------------------------------------------------------------------------------------------------------------------------------------------------------------------------------------------------------------------------------------------------------------------------------------------------------------------------------------------------------------------------------------------------------------------------------------------------------------------------------------------------------------------------------------------------------------------------------------------------------------------------------------------------------------------------------------------------------------------------------------------------------------------------------------------------------------------------------------------------------------------------------------------------------------------------------------------------------------------------------------------------------------------------------------------------------------------------------------------------------------------------------------------------------------------------------------------------------------------------------------------------------------------------------------------------------------------------------------------------------------------------------------------------------------------------------------------------------------------------------------------------------------------------------------------------------------------------------------------------------------------------------------------------------------------------------------------------------------------------------------------------------------------------------------------------------------------------------------------------------------------------------------------------------------------------------------------------------------------------------------------------------------------------------------|-----------------------------------------------------------------------------------------------------------------------------------------------------------------------------------------------------------------------------------------------------------------------------------------------------------------------------------------------------------------------------------|--------------------------------------------------------------------------------------------------------------------------------------------------------------------------------------------------------------------------|---------------------------------------------------------------------------------------------------------------------------|--|
| Do not use this form for proposals to drill or to re-enter an abandoned well. Use form 3160-3 (APD) for such proposals.                                                                                                                                                                                                                                                                                                                                                                                                                                                                                                                |                                                                                                                                                                                                                                                                                                                                                                                                                                                                                                                                                                                                                                                                                                                                                                                                                                                                                                                                                                                                                                                                                                                                                                                                                                                                                                                                                                                                                                                                                                                                                                                                                                                                                                                                                                                                                                                                                                                                                                                                                                                                                                                                                                                                                                                                                                                                                                                                                                                                                                       | 6. If Indian, Allottee                                                                                                                                                                                                                                                                                                                                                            |                                                                                                                                                                                                                          |                                                                                                                           |  |
| SUBMIT IN TRIPLICATE - Other instructions on page 2         1. Type of Well         Oil Well         Oil Well         Oil Well         Oil Well         Oil Well                                                                                                                                                                                                                                                                                                                                                                                                                                                                       |                                                                                                                                                                                                                                                                                                                                                                                                                                                                                                                                                                                                                                                                                                                                                                                                                                                                                                                                                                                                                                                                                                                                                                                                                                                                                                                                                                                                                                                                                                                                                                                                                                                                                                                                                                                                                                                                                                                                                                                                                                                                                                                                                                                                                                                                                                                                                                                                                                                                                                       |                                                                                                                                                                                                                                                                                                                                                                                   | 7. If Unit or CA/Ag<br>8910123980                                                                                                                                                                                        | <ol> <li>If Unit or CA/Agreement, Name and/or 1<br/>8910123980</li> <li>Well Name and No.<br/>RJ UNIT 119</li> </ol>      |  |
|                                                                                                                                                                                                                                                                                                                                                                                                                                                                                                                                                                                                                                        |                                                                                                                                                                                                                                                                                                                                                                                                                                                                                                                                                                                                                                                                                                                                                                                                                                                                                                                                                                                                                                                                                                                                                                                                                                                                                                                                                                                                                                                                                                                                                                                                                                                                                                                                                                                                                                                                                                                                                                                                                                                                                                                                                                                                                                                                                                                                                                                                                                                                                                       |                                                                                                                                                                                                                                                                                                                                                                                   |                                                                                                                                                                                                                          |                                                                                                                           |  |
| 2. Name of Operator<br>COG OPERATING LLC Contact: ABIGAIL ANDERSON<br>E-Mail: abbym@bcmandassociates.com                                                                                                                                                                                                                                                                                                                                                                                                                                                                                                                               |                                                                                                                                                                                                                                                                                                                                                                                                                                                                                                                                                                                                                                                                                                                                                                                                                                                                                                                                                                                                                                                                                                                                                                                                                                                                                                                                                                                                                                                                                                                                                                                                                                                                                                                                                                                                                                                                                                                                                                                                                                                                                                                                                                                                                                                                                                                                                                                                                                                                                                       |                                                                                                                                                                                                                                                                                                                                                                                   | 9. API Well No.<br>30-015-03146                                                                                                                                                                                          | 9. API Well No.<br>30-015-03146-00-S1                                                                                     |  |
| 3a. Address<br>600 W ILLINOIS AVENUE<br>MIDLAND, TX 79701                                                                                                                                                                                                                                                                                                                                                                                                                                                                                                                                                                              |                                                                                                                                                                                                                                                                                                                                                                                                                                                                                                                                                                                                                                                                                                                                                                                                                                                                                                                                                                                                                                                                                                                                                                                                                                                                                                                                                                                                                                                                                                                                                                                                                                                                                                                                                                                                                                                                                                                                                                                                                                                                                                                                                                                                                                                                                                                                                                                                                                                                                                       | 3b. Phone No. (include area code)<br>Ph: 432-580-7161                                                                                                                                                                                                                                                                                                                             | 10. Field and Pool of<br>GRAYBURG                                                                                                                                                                                        | r Exploratory Area                                                                                                        |  |
| <ol> <li>Location of Well (Footage, Sec., T., R., M., or Survey Description,<br/>Sec 27 T17S R29E SWSE Tract 1 660FSL 1980FEL</li> </ol>                                                                                                                                                                                                                                                                                                                                                                                                                                                                                               |                                                                                                                                                                                                                                                                                                                                                                                                                                                                                                                                                                                                                                                                                                                                                                                                                                                                                                                                                                                                                                                                                                                                                                                                                                                                                                                                                                                                                                                                                                                                                                                                                                                                                                                                                                                                                                                                                                                                                                                                                                                                                                                                                                                                                                                                                                                                                                                                                                                                                                       | )                                                                                                                                                                                                                                                                                                                                                                                 | 11. County or Paris                                                                                                                                                                                                      | n, State                                                                                                                  |  |
|                                                                                                                                                                                                                                                                                                                                                                                                                                                                                                                                                                                                                                        |                                                                                                                                                                                                                                                                                                                                                                                                                                                                                                                                                                                                                                                                                                                                                                                                                                                                                                                                                                                                                                                                                                                                                                                                                                                                                                                                                                                                                                                                                                                                                                                                                                                                                                                                                                                                                                                                                                                                                                                                                                                                                                                                                                                                                                                                                                                                                                                                                                                                                                       |                                                                                                                                                                                                                                                                                                                                                                                   | EDDY COUN                                                                                                                                                                                                                | EDDY COUNTY, NM                                                                                                           |  |
| 12. CHECK THE AF                                                                                                                                                                                                                                                                                                                                                                                                                                                                                                                                                                                                                       | PROPRIATE BOX(ES)                                                                                                                                                                                                                                                                                                                                                                                                                                                                                                                                                                                                                                                                                                                                                                                                                                                                                                                                                                                                                                                                                                                                                                                                                                                                                                                                                                                                                                                                                                                                                                                                                                                                                                                                                                                                                                                                                                                                                                                                                                                                                                                                                                                                                                                                                                                                                                                                                                                                                     | TO INDICATE NATURE O                                                                                                                                                                                                                                                                                                                                                              | F NOTICE, REPORT, OR OT                                                                                                                                                                                                  | THER DATA                                                                                                                 |  |
| TYPE OF SUBMISSION                                                                                                                                                                                                                                                                                                                                                                                                                                                                                                                                                                                                                     | · · · ·                                                                                                                                                                                                                                                                                                                                                                                                                                                                                                                                                                                                                                                                                                                                                                                                                                                                                                                                                                                                                                                                                                                                                                                                                                                                                                                                                                                                                                                                                                                                                                                                                                                                                                                                                                                                                                                                                                                                                                                                                                                                                                                                                                                                                                                                                                                                                                                                                                                                                               | TYPE OF                                                                                                                                                                                                                                                                                                                                                                           | ACTION                                                                                                                                                                                                                   |                                                                                                                           |  |
| D Notice of Intent                                                                                                                                                                                                                                                                                                                                                                                                                                                                                                                                                                                                                     | ☐ Acidize                                                                                                                                                                                                                                                                                                                                                                                                                                                                                                                                                                                                                                                                                                                                                                                                                                                                                                                                                                                                                                                                                                                                                                                                                                                                                                                                                                                                                                                                                                                                                                                                                                                                                                                                                                                                                                                                                                                                                                                                                                                                                                                                                                                                                                                                                                                                                                                                                                                                                             | Deepen                                                                                                                                                                                                                                                                                                                                                                            | Production (Start/Resume)                                                                                                                                                                                                | U Water Shut-                                                                                                             |  |
| Notice of Intent                                                                                                                                                                                                                                                                                                                                                                                                                                                                                                                                                                                                                       | Alter Casing                                                                                                                                                                                                                                                                                                                                                                                                                                                                                                                                                                                                                                                                                                                                                                                                                                                                                                                                                                                                                                                                                                                                                                                                                                                                                                                                                                                                                                                                                                                                                                                                                                                                                                                                                                                                                                                                                                                                                                                                                                                                                                                                                                                                                                                                                                                                                                                                                                                                                          | Hydraulic Fracturing                                                                                                                                                                                                                                                                                                                                                              | Reclamation                                                                                                                                                                                                              | 🗖 Well Integri                                                                                                            |  |
| Subsequent Report                                                                                                                                                                                                                                                                                                                                                                                                                                                                                                                                                                                                                      | Casing Repair                                                                                                                                                                                                                                                                                                                                                                                                                                                                                                                                                                                                                                                                                                                                                                                                                                                                                                                                                                                                                                                                                                                                                                                                                                                                                                                                                                                                                                                                                                                                                                                                                                                                                                                                                                                                                                                                                                                                                                                                                                                                                                                                                                                                                                                                                                                                                                                                                                                                                         | □ New Construction                                                                                                                                                                                                                                                                                                                                                                | □ Recomplete                                                                                                                                                                                                             | Other                                                                                                                     |  |
| Final Abandonment Notice                                                                                                                                                                                                                                                                                                                                                                                                                                                                                                                                                                                                               | <ul> <li>Change Plans</li> <li>Convert to Injection</li> </ul>                                                                                                                                                                                                                                                                                                                                                                                                                                                                                                                                                                                                                                                                                                                                                                                                                                                                                                                                                                                                                                                                                                                                                                                                                                                                                                                                                                                                                                                                                                                                                                                                                                                                                                                                                                                                                                                                                                                                                                                                                                                                                                                                                                                                                                                                                                                                                                                                                                        | 🛛 Plug and Abandon<br>🗖 Plug Back                                                                                                                                                                                                                                                                                                                                                 | Temporarily Abandon Water Disposal                                                                                                                                                                                       |                                                                                                                           |  |
| Attach the Bond under which the wor<br>following completion of the involved<br>testing has been completed. Final Ab<br>determined that the site is ready for fin<br>1. Set 7" CIBP @ 2800'. Spot 2<br>2. Set 7" CIBP @ 2400'. Spot 2<br>MLF.                                                                                                                                                                                                                                                                                                                                                                                           | operations. If the operation re<br>andonment Notices must be fil<br>nal inspection.<br>25 sx cmt on top. Circula<br>25 sx cmt on top. Pressu                                                                                                                                                                                                                                                                                                                                                                                                                                                                                                                                                                                                                                                                                                                                                                                                                                                                                                                                                                                                                                                                                                                                                                                                                                                                                                                                                                                                                                                                                                                                                                                                                                                                                                                                                                                                                                                                                                                                                                                                                                                                                                                                                                                                                                                                                                                                                          | sults in a multiple completion or reco<br>ed only after all requirements, includ<br>te hole w/ MLF.<br>re test cso, to 500 psi, Circula:                                                                                                                                                                                                                                          | mpletion in a new interval, a Form 3<br>ng reclamation, have been complete<br>re hole w/                                                                                                                                 | 160-4 must be filed on<br>d and the operator has                                                                          |  |
| <ul> <li>following completion of the involved testing has been completed. Final Ab determined that the site is ready for final. Set 7" CIBP @ 2800'. Spot 2</li> </ul>                                                                                                                                                                                                                                                                                                                                                                                                                                                                 | operations. If the operation re<br>andonment Notices must be fil<br>nal inspection.<br>25 sx cmt on top. Circula<br>25 sx cmt on top. Pressu<br>5 cm 747. Sc<br>6 WOC & Tag. 245<br>urface.                                                                                                                                                                                                                                                                                                                                                                                                                                                                                                                                                                                                                                                                                                                                                                                                                                                                                                                                                                                                                                                                                                                                                                                                                                                                                                                                                                                                                                                                                                                                                                                                                                                                                                                                                                                                                                                                                                                                                                                                                                                                                                                                                                                                                                                                                                           | sults in a multiple completion or reco<br>ed only after all requirements, includ<br>te hole w/ MLF.<br>re test csg. to 500 psi. Circular<br>' $Z$ Cmt to leg<br>(Shock T/salt)                                                                                                                                                                                                    | mpletion in a new interval, a Form 3<br>ng reclamation, have been complete<br>re hole w/                                                                                                                                 | 160-4 must be filed on<br>d and the operator has                                                                          |  |
| following completion of the involved<br>testing has been completed. Final Ab<br>determined that the site is ready for final<br>1. Set 7" CIBP @ 2800'. Spot 2<br>2. Set 7" CIBP @ 2400'. Spot 2<br>MLF. <b>Has Place Pare</b><br>3. Perf & Sqz 55 sx @ 420- <del>824</del><br>4. Perf & Sqz 45 sx @ 60' to si<br>5. Cut off wellhead and weld o                                                                                                                                                                                                                                                                                        | operations. If the operation re<br>bandonment Notices must be fil<br>nal inspection.<br>25 sx cmt on top. Circula<br>25 sx cmt on top. Pressu<br>F 2 747. Sc<br>9 WOC & Tag. 245<br>wiface.<br>n Below Ground Dry Hole<br>Accepted for rec                                                                                                                                                                                                                                                                                                                                                                                                                                                                                                                                                                                                                                                                                                                                                                                                                                                                                                                                                                                                                                                                                                                                                                                                                                                                                                                                                                                                                                                                                                                                                                                                                                                                                                                                                                                                                                                                                                                                                                                                                                                                                                                                                                                                                                                            | sults in a multiple completion or reco<br>ed only after all requirements, including<br>the hole w/ MLF.<br>re test csg. to 500 psi. Circular<br>C = C + C + C + C + C + C + C + C + C +                                                                                                                                                                                           | mpletion in a new interval, a Form 3<br>ng reclamation, have been complete<br>re hole w/                                                                                                                                 | 160-4 must be filed on<br>d and the operator has<br>South                                                                 |  |
| following completion of the involved<br>testing has been completed. Final Ab<br>determined that the site is ready for fi<br>1. Set 7" CIBP @ 2800'. Spot 2<br>2. Set 7" CIBP @ 2400'. Spot 2<br>MLF. <b>Fidd Phase</b><br>3. Perf & Sqz 55 sx @ 420- <del>220</del><br>4. Perf & Sqz 45 sx @ 60' to si<br>5. Cut off wellhead and weld o                                                                                                                                                                                                                                                                                               | operations. If the operation re-<br>bandonment Notices must be fil<br>nal inspection.<br>25 sx cmt on top. Circula<br>25 sx cmt on top. Pressu<br>25 sx cmt on top. Pressu<br>25 sx cmt on top. Pressu<br>25 sx cmt on top. Circula<br>25 sx cmt on top. C                                                                                                                              | sults in a multiple completion or reco<br>ed only after all requirements, including<br>the hole w/ MLF.<br>re test csg. to 500 psi. Circular<br>C = C + C + C + C + C + C + C + C + C +                                                                                                                                                                                           | mpletion in a new interval, a Form 3<br>ng reclamation, have been complete<br>the hole w/<br>DEEATTACHED FC<br>DNDITIONS OF A                                                                                            | 160-4 must be filed on<br>d and the operator has<br>Sa(+)<br>DR<br>PPROVAL<br>RECEIVED<br>AUG 2: 1 2019                   |  |
| following completion of the involved<br>testing has been completed. Final Ab<br>determined that the site is ready for fi<br>1. Set 7" CIBP @ 2800'. Spot 2<br>2. Set 7" CIBP @ 2400'. Spot 2<br>MLF. <b>Fidd Phase</b><br>3. Perf & Sqz 55 sx @ 420- <del>220</del><br>4. Perf & Sqz 45 sx @ 60' to si<br>5. Cut off wellhead and weld o                                                                                                                                                                                                                                                                                               | operations. If the operation re-<br>bandonment Notices must be fil<br>nal inspection.<br>25 sx cmt on top. Circula<br>25 sx cmt on top. Pressu<br>25 sx cmt on top. Pressu<br>25 sx cmt on top. Pressu<br>4 WOC & Tag. 243<br>wiface.<br>n Below Ground Dry Hold<br>C C C S<br>Accepted for rest<br>Electronic Submission #<br>For COG C<br>tted to AFMSS for process<br>NDERSON                                                                                                                                                                                                                                                                                                                                                                                                                                                                                                                                                                                                                                                                                                                                                                                                                                                                                                                                                                                                                                                                                                                                                                                                                                                                                                                                                                                                                                                                                                                                                                                                                                                                                                                                                                                                                                                                                                                                                                                                                                                                                                                      | sults in a multiple completion or reco<br>ed only after all requirements, includ<br>te hole w/ MLF.<br>re test csg. to 500 psi. Circular<br>CShoc & T/satt)<br>e Marker.<br>Marker.<br>463657 verified by the BLM Well<br>PERATING LLC, sent to the Ca<br>sing by DEBORAH MCKINNEY c                                                                                              | mpletion in a new interval, a Form 3<br>ng reclamation, have been complete<br>the hole w/<br>DEEATTACHED FOR<br>DISTE                                                                                                    | 160-4 must be filed on<br>d and the operator has<br>Salt)<br>DR<br>PPROVAL<br>RECEIVED<br>AUG 2 1 2019                    |  |
| following completion of the involved<br>testing has been completed. Final Ab<br>determined that the site is ready for fi<br>1. Set 7" CIBP @ 2800'. Spot 2<br>2. Set 7" CIBP @ 2400'. Spot 2<br>MLF. <b>Fidd. Phase</b> , <b>Perf</b><br>3. Perf & Sqz 55 sx @ 420- <del>22</del><br>4. Perf & Sqz 45 sx @ 60' to si<br>5. Cut off wellhead and weld o<br>14. I hereby certify that the foregoing is<br><b>Commi</b><br>Name( <i>Printed/Typed</i> ) ABIGAIL A                                                                                                                                                                         | operations. If the operation re-<br>bandonment Notices must be fil<br>nal inspection.<br>25 sx cmt on top. Circula<br>25 sx cmt on top. Pressu<br>25 sx cmt on top. Pressu<br>25 sx cmt on top. Pressu<br>25 sx cmt on top. Circula<br>25 sx cmt on top. Circula<br>25 sx cmt on top. Circula<br>25 sx cmt on top. Circula<br>26 WOC & Tag. 24<br>9 WOC & Tag. 24 | sults in a multiple completion or reco<br>ed only after all requirements, includ<br>te hole w/ MLF.<br>re test csg. to 500 psi. Circular<br>Choc & T/satt)<br>e Marker.                                                                                                                                                                                                           | mpletion in a new interval, a Form 3<br>ng reclamation, have been complete<br>the hole w/<br>DE ATTACHED FO<br>DNDITIONS OF A<br>Information System<br>rlsbad<br>n 05/01/2019 (19DLM0457SE)                              | 160-4 must be filed on<br>d and the operator has<br>Salt)<br>DR<br>PPROVAL<br>RECEIVED<br>AUG 2 1 2019                    |  |
| following completion of the involved testing has been completed. Final Ab determined that the site is ready for fit.         1. Set 7" CIBP @ 2800'. Spot 1         2. Set 7" CIBP @ 2400'. Spot 1         MLF.       His Place         3. Perf & Sqz 55 sx @ 420-324         4. Perf & Sqz 45 sx @ 60' to si         5. Cut off wellhead and weld o         14. 1 hereby certify that the foregoing is         Commini         Name (Printed/Typed)         ABIGAIL A         Signature       (Electronic S)                                                                                                                          | operations. If the operation re-<br>bandonment Notices must be fil<br>nal inspection.<br>25 sx cmt on top. Circula<br>25 sx cmt on top. Pressu<br>25 sx cmt on top. Pressu<br>25 sx cmt on top. Pressu<br>25 sx cmt on top. Circula<br>25 sx cmt on top. Circula<br>25 sx cmt on top. Circula<br>25 sx cmt on top. Circula<br>26 WOC & Tag. 24<br>9 WOC & Tag. 24 | sults in a multiple completion or reco<br>ed only after all requirements, includ<br>te hole w/ MLF.<br>re test csg. to 500 psi. Circular<br>Chock T/satt<br>e Marker.                                                                                                                                                                                                             | mpletion in a new interval, a Form 3<br>ng reclamation, have been complete<br>the hole w/<br>DE ATTACHED FO<br>DNDITIONS OF A<br>Information System<br>rlsbad<br>n 05/01/2019 (19DLM0457SE)                              | 160-4 must be filed on<br>d and the operator has<br>South<br>DR<br>PPROVAL<br>RECEIVED<br>AUG 2: 1 2019                   |  |
| following completion of the involved<br>testing has been completed. Final Ab<br>determined that the site is ready for fi<br>1. Set 7" CIBP @ 2800'. Spot 2<br>2. Set 7" CIBP @ 2400' Spot 2<br>MLF. <b>Fidd. Phag. Perf</b><br>3. Perf & Sqz 55 sx @ 420- <del>22</del><br>4. Perf & Sqz 45 sx @ 60' to si<br>5. Cut off wellhead and weld o<br>14. I hereby certify that the foregoing is<br>Name( <i>Printed/Typed</i> ) ABIGAIL A                                                                                                                                                                                                   | operations. If the operation re-<br>bandonment Notices must be fil<br>nal inspection.<br>25 sx cmt on top. Circula<br>25 sx cmt on top. Pressu<br>25 sx cmt on top. Pressu<br>25 sx cmt on top. Pressu<br>25 sx cmt on top. Pressu<br>26 WOC & Tag. 24<br>urface.<br>n Below Ground Dry Hole<br>Control Control Control Control<br>Control Control Control Control Control<br>Control Control Control Control Control<br>Control Control Control Control Control Control<br>Control Control Control Control Control Control Control<br>Control Control Control Control Control Control Control<br>Control Control                                                                                                                                                                                                                                                                                                         | sults in a multiple completion or reco<br>ed only after all requirements, includ<br>te hole w/ MLF.<br>re test csg. to 500 psi. Circular<br>(Shock T/satt)<br>e Marker.<br>/22/19<br>Store Marker.<br>/22/19<br>Second To Second<br>Sing by DEBORAH MCKINNEY of<br>Title AGENT<br>Date 05/01/20<br>Date 05/01/20<br>Date Circular<br>Title Circular                               | mpletion in a new interval, a Form 3<br>ng reclamation, have been complete<br>the hole w/<br>DE ATTACHED FO<br>DNDITIONS OF A<br>Information System<br>rlsbad<br>n 05/01/2019 (19DLM0457SE)                              | 160-4 must be filed on<br>d and the operator has<br>S=1+<br>DR<br>PPROVAL<br>RECEIVED<br>AUG 2 1 2019<br>NCTHARTESIA      |  |
| following completion of the involved testing has been completed. Final Ab determined that the site is ready for fit         1. Set 7" CIBP @ 2800'. Spot 1         2. Set 7" CIBP @ 2400'. Spot 1         MLF.       Hue.         3. Perf & Sqz 55 sx @ 420-324         4. Perf & Sqz 45 sx @ 60' to si         5. Cut off wellhead and weld o         14. 1 hereby certify that the foregoing is         Comminion         Name (Printed/Typed)         ABIGAIL A         Signature       (Electronic S)         Approved By         Conditions of approval, if any, are attached certify that the applicant holds legal or equipiers | operations. If the operation re-<br>bandonment Notices must be fil-<br>nal inspection.<br>25 sx cmt on top. Circula<br>25 sx cmt on top. Pressu<br>25 sx cmt on top. Pressu<br>25 sx cmt on top. Pressu<br>26 WOC & Tag. 245<br>urface.<br>n Below Ground Dry Hold<br>Compared for rest<br>Accepted for rest<br>true and correct.<br>Electronic Submission #<br>For COG C<br>tted to AFMSS for process<br>NDERSON<br>Ubmission)<br>THIS SPACE FC<br>Accepted for rest<br>NDERSON                                                                                                                                                                                                                                                                                                                                                                                                                                                                                                                                                                                                                                                                                                                                                                                                                                                                                                                                                                                                                                                                                                                                                                                                                                                                                                                                                                                                                                                                                                                                                                                                                                                                                                                                                                                                                                                                                                                                                                                                                      | sults in a multiple completion or reco<br>ed only after all requirements, includ<br>te hole w/ MLF.<br>re test csg. to 500 psi. Circular<br>(Shock T/satt)<br>e Marker.<br>/22/19<br>Stord • MMOCD<br>463657 verified by the BLM Well<br>PERATING LC, sent to the Ca<br>sing by DEBORAH MCKINNEY of<br>Title AGENT<br>Date 05/01/20<br>Date 05/01/20<br>DR FEDERAL OR STATE (<br> | mpletion in a new interval, a Form 3<br>ng reclamation, have been complete<br>the hole w/<br>CEATTACHED FO<br>DNDITIONS OF A<br>Information System<br>risbad<br>n 05/01/2019 (19DLM0457SE)<br>DISTR<br>019<br>DFFICE USE | 160-4 must be filed on<br>d and the operator has<br>Soci-t-)<br>DR<br>PPROVAL<br>RECEIVED<br>AUG 2 1 2019<br>NCTHARTESIAC |  |