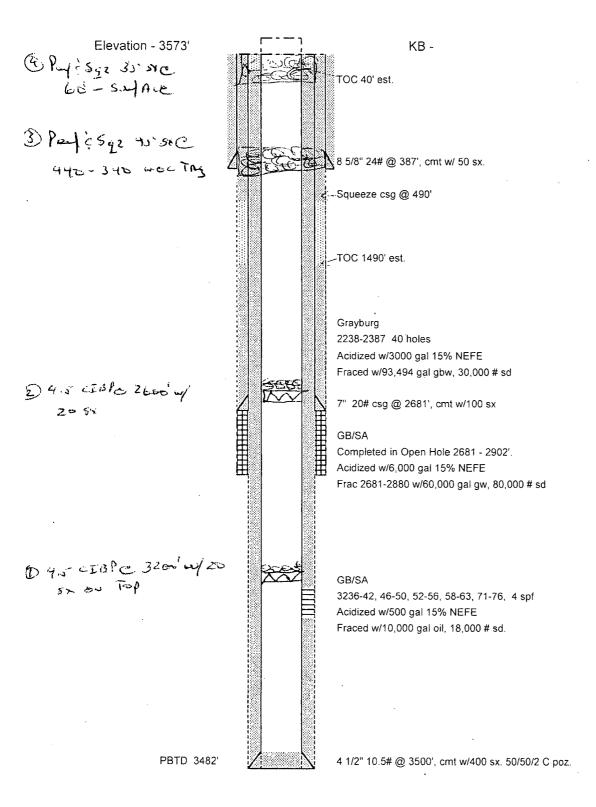

### **COG Operating LLC**

Lease & Well # RJ Unit # 112

1937

Elevation - 3573' KB -T/salt 315 B/salt 678 TOC 40' est. Ou 1800 To C ? 8 5/8" 24# @ 387', cmt w/ 50 sx. SA 2504 Squeeze csg @ 490' 440 160 SK Circ -TOC 1490' est. Grayburg 2238-2387 40 holes Acidized w/3000 gal 15% NEFE Fraced w/93,494 gal gbw, 30,000 # sd 7" 20# csg @ 2681', cmt w/100 sx GB/SA Completed in Open Hole 2681 - 2902'. Acidized w/6,000 gal 15% NEFE Frac 2681-2880 w/60,000 gal gw, 80,000 # sd Perf 3328.67 GB/SA 3236-42, 46-50, 52-56, 58-63, 71-76, 4 spf 📝 Acidized w/500 gal 15% NEFE Fraced w/10,000 gal oil, 18,000 # sd. PBTD 3482' 4 1/2" 10.5# @ 3500', cmt w/400 sx. 50/50/2 C poz. C; cc Cm + 70 5×