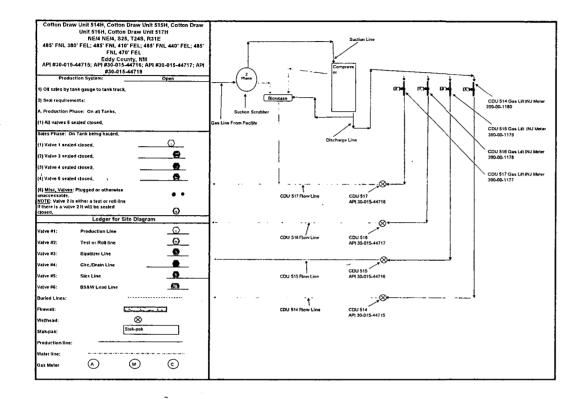

Form 3160-5 (June 2015)

**UNITED STATES** 

FORM APPROVED

|                                                             | PARTMENT OF THE II<br>UREAU OF LAND MANA                                                                                               |                                                                                                                    | LESIA Expires:                                                                                                                                                                                           | NO. 1004-0137<br>January 31, 2018                                             |  |  |
|-------------------------------------------------------------|----------------------------------------------------------------------------------------------------------------------------------------|--------------------------------------------------------------------------------------------------------------------|----------------------------------------------------------------------------------------------------------------------------------------------------------------------------------------------------------|-------------------------------------------------------------------------------|--|--|
| SUNDRY<br>Do not use the                                    | 5. Lease Serial No.<br>NMNM89055                                                                                                       |                                                                                                                    |                                                                                                                                                                                                          |                                                                               |  |  |
| abandoned we                                                | II. Use form 3160-3 (API                                                                                                               | D) for such proposals.                                                                                             | 6. If Indian, Allottee                                                                                                                                                                                   | or Tribe Name                                                                 |  |  |
| SUBMIT IN                                                   | 7. If Unit or CA/Agr<br>891005247X                                                                                                     | eement, Name and/or No.                                                                                            |                                                                                                                                                                                                          |                                                                               |  |  |
| 1. Type of Well Gas Well Otl                                |                                                                                                                                        | 8. Well Name and No.<br>COTTON DRAW UNIT 514H                                                                      |                                                                                                                                                                                                          |                                                                               |  |  |
| Name of Operator     DEVON ENERGY PRODUCT                   | Contact:<br>ION CONE-Mail: dana.delar                                                                                                  | DANA DELAROSA<br>osa@dvn.com                                                                                       | 9. API Well No.<br>30-015-44715-                                                                                                                                                                         | ·00-S1                                                                        |  |  |
| 3a. Address<br>333 WEST SHERIDAN AVEN<br>OKLAHOMA, OK 73102 | UE                                                                                                                                     | 3b. Phone No. (include area code)<br>Ph: 575-746-5594                                                              | 10. Field and Pool of PADUCA-BON                                                                                                                                                                         | 10. Field and Pool or Exploratory Area PADUCA-BONE SPRING                     |  |  |
| 4. Location of Well (Footage, Sec., 7                       | 11. County or Parish                                                                                                                   | 11. County or Parish, State                                                                                        |                                                                                                                                                                                                          |                                                                               |  |  |
| Sec 25 T24S R31E NENE 48:<br>32.194267 N Lat, 103.724098    | EDDY COUNT                                                                                                                             | EDDY COUNTY, NM                                                                                                    |                                                                                                                                                                                                          |                                                                               |  |  |
| 12. CHECK THE AI                                            | PPROPRIATE BOX(ES)                                                                                                                     | TO INDICATE NATURE O                                                                                               | F NOTICE, REPORT, OR OT                                                                                                                                                                                  | HER DATA                                                                      |  |  |
| TYPE OF SUBMISSION                                          | TYPE OF ACTION                                                                                                                         |                                                                                                                    |                                                                                                                                                                                                          |                                                                               |  |  |
| ☐ Notice of Intent                                          | ☐ Acidize                                                                                                                              | ☐ Deepen                                                                                                           | ☐ Production (Start/Resume)                                                                                                                                                                              | ☐ Water Shut-Off                                                              |  |  |
| _                                                           | ☐ Alter Casing                                                                                                                         | ☐ Hydraulic Fracturing                                                                                             | ☐ Reclamation                                                                                                                                                                                            | ■ Well Integrity                                                              |  |  |
| Subsequent Report                                           | □ Casing Repair                                                                                                                        |                                                                                                                    | ☐ Recomplete                                                                                                                                                                                             | Other                                                                         |  |  |
| ☐ Final Abandonment Notice                                  | ☐ Change Plans                                                                                                                         | □ Plug and Abandon                                                                                                 | ☐ Temporarily Abandon  Site Facility Dim/Security Pla                                                                                                                                                    |                                                                               |  |  |
|                                                             | ☐ Convert to Injection                                                                                                                 | ☐ Plug Back                                                                                                        | ■ Water Disposal                                                                                                                                                                                         | ·                                                                             |  |  |
| following completion of the involved                        | ally or recomplete horizontally,<br>k will be performed or provide<br>operations. If the operation resonandonment Notices must be file | give subsurface locations and measu<br>the Bond No. on file with BLM/BIA<br>sults in a multiple completion or reco | g date of any proposed work and appr<br>red and true vertical depths of all pert<br>Required subsequent reports must b<br>impletion in a new interval, a Form 31<br>ing reclamation, have been completed | inent markers and zones.<br>e filed within 30 days<br>60-4 must be filed once |  |  |
| Production method changed for                               | rom flowing to gas lift.                                                                                                               |                                                                                                                    |                                                                                                                                                                                                          |                                                                               |  |  |
| Attached is the gas lift diagrar                            | n and updated CTB site d                                                                                                               | iagram.                                                                                                            | ACCEPTED FO                                                                                                                                                                                              | OR RECORD                                                                     |  |  |
| Accepted for                                                | 7/2 2/19<br>record - NMOCD                                                                                                             | NM OIL CONSERVAT ARTESIA DISTRICT AUG 2 1 2019 RECEIVED                                                            | AUG -                                                                                                                                                                                                    | 6 2 <b>019</b>                                                                |  |  |