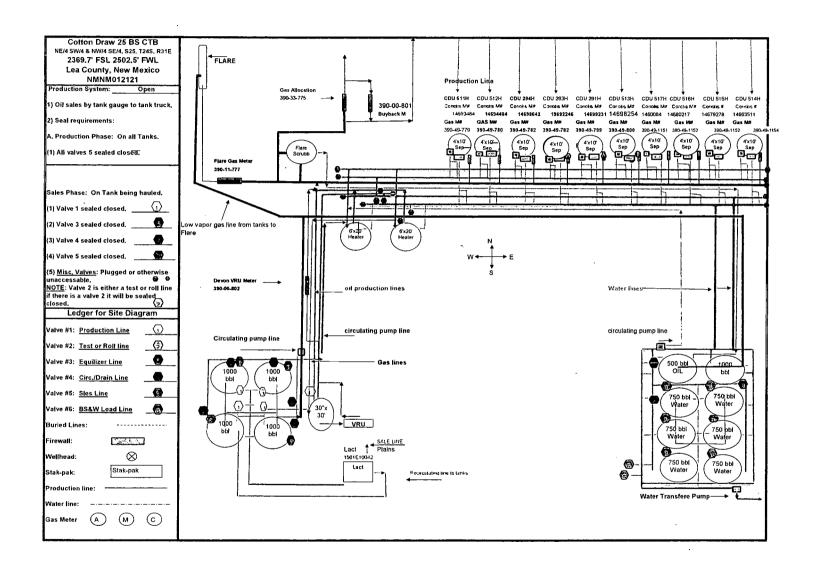

Form 3160-5 (June 2015)

**UNITED STATES** 

FORM APPROVED

|                                                             | PARTMENT OF THE II<br>UREAU OF LAND MANA                                                                                               |                                                                                                                    | LESIA Expires:                                                                                                                                                                                           | NO. 1004-0137<br>January 31, 2018                                             |  |  |
|-------------------------------------------------------------|----------------------------------------------------------------------------------------------------------------------------------------|--------------------------------------------------------------------------------------------------------------------|----------------------------------------------------------------------------------------------------------------------------------------------------------------------------------------------------------|-------------------------------------------------------------------------------|--|--|
| SUNDRY<br>Do not use the                                    | 5. Lease Serial No.<br>NMNM89055                                                                                                       |                                                                                                                    |                                                                                                                                                                                                          |                                                                               |  |  |
| abandoned we                                                | II. Use form 3160-3 (API                                                                                                               | D) for such proposals.                                                                                             | 6. If Indian, Allottee                                                                                                                                                                                   | or Tribe Name                                                                 |  |  |
| SUBMIT IN                                                   | 7. If Unit or CA/Agr<br>891005247X                                                                                                     | eement, Name and/or No.                                                                                            |                                                                                                                                                                                                          |                                                                               |  |  |
| 1. Type of Well Gas Well Otl                                |                                                                                                                                        | 8. Well Name and No.<br>COTTON DRAW UNIT 514H                                                                      |                                                                                                                                                                                                          |                                                                               |  |  |
| Name of Operator     DEVON ENERGY PRODUCT                   | Contact:<br>ION CONE-Mail: dana.delar                                                                                                  | DANA DELAROSA<br>osa@dvn.com                                                                                       | 9. API Well No.<br>30-015-44715-                                                                                                                                                                         | ·00-S1                                                                        |  |  |
| 3a. Address<br>333 WEST SHERIDAN AVEN<br>OKLAHOMA, OK 73102 | UE                                                                                                                                     | 3b. Phone No. (include area code)<br>Ph: 575-746-5594                                                              | 10. Field and Pool of PADUCA-BON                                                                                                                                                                         | 10. Field and Pool or Exploratory Area PADUCA-BONE SPRING                     |  |  |
| 4. Location of Well (Footage, Sec., 7                       | 11. County or Parish                                                                                                                   | 11. County or Parish, State                                                                                        |                                                                                                                                                                                                          |                                                                               |  |  |
| Sec 25 T24S R31E NENE 48:<br>32.194267 N Lat, 103.724098    | EDDY COUNT                                                                                                                             | EDDY COUNTY, NM                                                                                                    |                                                                                                                                                                                                          |                                                                               |  |  |
| 12. CHECK THE AI                                            | PPROPRIATE BOX(ES)                                                                                                                     | TO INDICATE NATURE O                                                                                               | F NOTICE, REPORT, OR OT                                                                                                                                                                                  | HER DATA                                                                      |  |  |
| TYPE OF SUBMISSION                                          | TYPE OF ACTION                                                                                                                         |                                                                                                                    |                                                                                                                                                                                                          |                                                                               |  |  |
| ☐ Notice of Intent                                          | ☐ Acidize                                                                                                                              | ☐ Deepen                                                                                                           | ☐ Production (Start/Resume)                                                                                                                                                                              | ☐ Water Shut-Off                                                              |  |  |
| _                                                           | ☐ Alter Casing                                                                                                                         | ☐ Hydraulic Fracturing                                                                                             | ☐ Reclamation                                                                                                                                                                                            | ■ Well Integrity                                                              |  |  |
| Subsequent Report                                           | □ Casing Repair                                                                                                                        |                                                                                                                    | ☐ Recomplete                                                                                                                                                                                             | Other                                                                         |  |  |
| ☐ Final Abandonment Notice                                  | ☐ Change Plans                                                                                                                         | □ Plug and Abandon                                                                                                 | ☐ Temporarily Abandon  Site Facility Dim/Security Pla                                                                                                                                                    |                                                                               |  |  |
|                                                             | ☐ Convert to Injection                                                                                                                 | ☐ Plug Back                                                                                                        | ■ Water Disposal                                                                                                                                                                                         | ·                                                                             |  |  |
| following completion of the involved                        | ally or recomplete horizontally,<br>k will be performed or provide<br>operations. If the operation resonandonment Notices must be file | give subsurface locations and measu<br>the Bond No. on file with BLM/BIA<br>sults in a multiple completion or reco | g date of any proposed work and appr<br>red and true vertical depths of all pert<br>Required subsequent reports must b<br>impletion in a new interval, a Form 31<br>ing reclamation, have been completed | inent markers and zones.<br>e filed within 30 days<br>60-4 must be filed once |  |  |
| Production method changed for                               | rom flowing to gas lift.                                                                                                               |                                                                                                                    |                                                                                                                                                                                                          |                                                                               |  |  |
| Attached is the gas lift diagrar                            | n and updated CTB site d                                                                                                               | iagram.                                                                                                            | ACCEPTED FO                                                                                                                                                                                              | OR RECORD                                                                     |  |  |
| Accepted for                                                | 7/2 2/19<br>record - NMOCD                                                                                                             | NM OIL CONSERVAT ARTESIA DISTRICT AUG 2 1 2019 RECEIVED                                                            | AUG -                                                                                                                                                                                                    | 6 2 <b>019</b>                                                                |  |  |