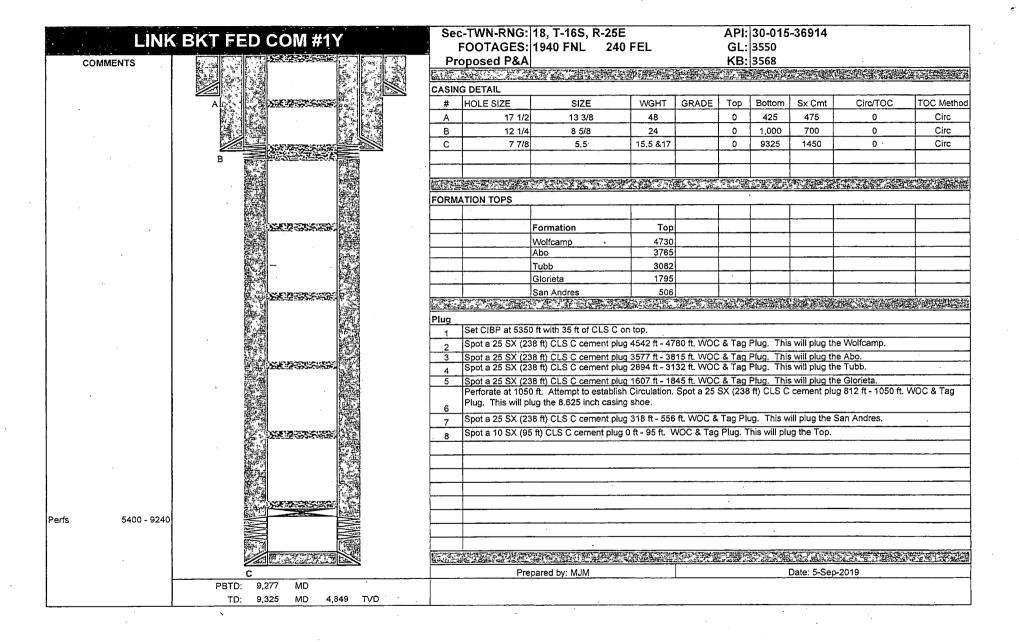

#### 32. Additional remarks, continued

10. Cut off wellhead and install dry hole marker. Clean location as per regulated.

Wellbore schematics attached

1" Sort

1. Plugging operations shall commence within <u>ninety (90)</u> days from the approval date of this Notice of Intent to Abandon.

If you are unable to plug the well by the 90<sup>th</sup> day provide this office, prior to the 90<sup>th</sup> day, with the reason for not meeting the deadline and a date when we can expect the well to be plugged. Failure to do so will result in enforcement action.

The rig used for the plugging procedure cannot be released and moved off without the prior approval of the authorized officer. Failure to do so may result in enforcement action.

- 2. <u>Notification:</u> Contact the appropriate BLM office at least 24 hours prior to the commencing of any plugging operations. For wells in Chaves and Roosevelt County, call 575-627-0272; Eddy County, call 575-361-2822; Lea County, call 575-393-3612.
- 3. <u>Blowout Preventers</u>: A blowout preventer (BOP), as appropriate, shall be installed before commencing any plugging operation. The BOP must be installed and maintained as per API and manufacturer recommendations. The minimum BOP requirement is a 2M system for a well not deeper than 9,090 feet; a 3M system for a well not deeper than 13,636 feet; and a 5M system for a well not deeper than 22,727 feet.
- 4. <u>Mud Requirement:</u> Mud shall be placed between all plugs. Minimum consistency of plugging mud shall be obtained by mixing at the rate of 25 sacks (50 pounds each) of gel per 100 barrels of brine water. Minimum nine (9) pounds per gallon.
- 5. <u>Cement Requirement</u>: Sufficient cement shall be used to bring any required plug to the specified depth and length. Any given cement volumes on the proposed plugging procedure are merely estimates and are not final. Unless specific approval is received, no plug except the surface plug shall be less than 25 sacks of cement. Any plug that requires a tag will have a minimum WOC time of 4 hours.

In lieu of a cement plug across perforations in a cased hole (not for any other plugs), a bridge plug set within 50 feet to 100 feet above the perforations shall be capped with 25 sacks of cement. If a bailer is used to cap this plug, 35 feet of cement shall be sufficient. Before pumping or bailing cement on top of CIBP, tag will be required to verify depth. Based on depth, a tag of the cement may be deemed necessary.

- Unless otherwise specified in the approved procedure, the cement plug shall consist of either Neat Class "C", for up to 7,500 feet of depth or Neat Class "H", for deeper than 7,500 feet plugs.
  - 6. <u>Dry Hole Marker</u>: All casing shall be cut-off at the base of the cellar or 3 feet below final restored ground level (whichever is deeper). The BLM is to be notified a minimum of 4 hours prior to the wellhead being cut off to verify that cement is to surface in the casing and all annuluses. Wellhead cut off shall commence within ten (10) calendar days of the well being plugged. If the cut off cannot be done by the 10<sup>th</sup> day, the BLM is to be contacted with justification to receive an extension for completing the cut off.