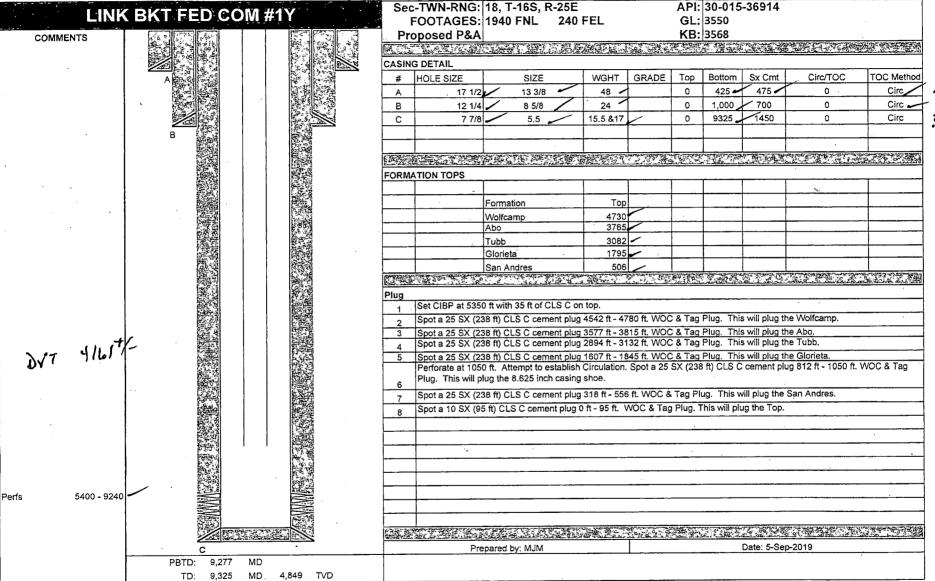

#### 32. Additional remarks, continued

10. Cut off wellhead and install dry hole marker. Clean location as per regulated.

Wellbore schematics attached

1" Sort

1. Plugging operations shall commence within <u>ninety (90)</u> days from the approval date of this Notice of Intent to Abandon.

If you are unable to plug the well by the 90<sup>th</sup> day provide this office, prior to the 90<sup>th</sup> day, with the reason for not meeting the deadline and a date when we can expect the well to be plugged. Failure to do so will result in enforcement action.

The rig used for the plugging procedure cannot be released and moved off without the prior approval of the authorized officer. Failure to do so may result in enforcement action.

- 2. <u>Notification:</u> Contact the appropriate BLM office at least 24 hours prior to the commencing of any plugging operations. For wells in Chaves and Roosevelt County, call 575-627-0272; Eddy County, call 575-361-2822; Lea County, call 575-393-3612.
- 3. <u>Blowout Preventers</u>: A blowout preventer (BOP), as appropriate, shall be installed before commencing any plugging operation. The BOP must be installed and maintained as per API and manufacturer recommendations. The minimum BOP requirement is a 2M system for a well not deeper than 9,090 feet; a 3M system for a well not deeper than 13,636 feet; and a 5M system for a well not deeper than 22,727 feet.
- 4. <u>Mud Requirement:</u> Mud shall be placed between all plugs. Minimum consistency of plugging mud shall be obtained by mixing at the rate of 25 sacks (50 pounds each) of gel per 100 barrels of brine water. Minimum nine (9) pounds per gallon.
- 5. <u>Cement Requirement</u>: Sufficient cement shall be used to bring any required plug to the specified depth and length. Any given cement volumes on the proposed plugging procedure are merely estimates and are not final. Unless specific approval is received, no plug except the surface plug shall be less than 25 sacks of cement. Any plug that requires a tag will have a minimum WOC time of 4 hours.

In lieu of a cement plug across perforations in a cased hole (not for any other plugs), a bridge plug set within 50 feet to 100 feet above the perforations shall be capped with 25 sacks of cement. If a bailer is used to cap this plug, 35 feet of cement shall be sufficient. Before pumping or bailing cement on top of CIBP, tag will be required to verify depth. Based on depth, a tag of the cement may be deemed necessary.

- Unless otherwise specified in the approved procedure, the cement plug shall consist of either Neat Class "C", for up to 7,500 feet of depth or Neat Class "H", for deeper than 7,500 feet plugs.
  - 6. <u>Dry Hole Marker</u>: All casing shall be cut-off at the base of the cellar or 3 feet below final restored ground level (whichever is deeper). The BLM is to be notified a minimum of 4 hours prior to the wellhead being cut off to verify that cement is to surface in the casing and all annuluses. Wellhead cut off shall commence within ten (10) calendar days of the well being plugged. If the cut off cannot be done by the 10<sup>th</sup> day, the BLM is to be contacted with justification to receive an extension for completing the cut off.