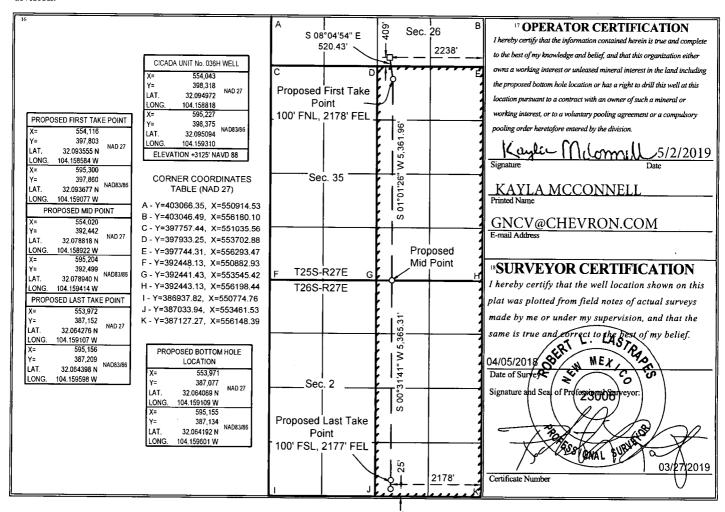

## WELL LOCATION AND ACREAGE DEDICATION PLAT

| API Number                                     |         |      |             | <sup>2</sup> Poo           | <sup>2</sup> Pool Code |               | <sup>3</sup> Pool Name     |               |                |                        |  |
|------------------------------------------------|---------|------|-------------|----------------------------|------------------------|---------------|----------------------------|---------------|----------------|------------------------|--|
| 30-015-46345                                   |         |      |             | 98                         | 98220                  |               | PURPLE SAGE WOLFCAMP (GAS) |               |                |                        |  |
| <sup>4</sup> Property Code                     |         |      |             | <sup>5</sup> Property Name |                        |               |                            |               |                | 6 Well Number          |  |
| 325/42                                         |         |      |             | CICADA UNIT                |                        |               |                            |               |                | 036H                   |  |
| OGRID No.                                      |         |      |             | 8 Operator Name            |                        |               |                            |               |                | <sup>9</sup> Elevation |  |
| 4323                                           |         |      |             | CHEVRON U.S.A. INC.        |                        |               |                            |               |                | 3125'                  |  |
| Surface Location                               |         |      |             |                            |                        |               |                            |               |                |                        |  |
| UL or lot no.                                  | Sect    | tion | Township    | Range                      | Lot Idn                | Feet from the | North/South line           | Feet from the | East/West line | County                 |  |
| 0                                              | 26      |      | 25 SOUTH    | 27 EAST, N.M.P.M           | i.                     | 409'          | SOUTH                      | 2238'         | EAST           | EDDY                   |  |
| Bottom Hole Location If Different From Surface |         |      |             |                            |                        |               |                            |               |                |                        |  |
| UL or lot no.                                  | Sect    | ion  | Township    | Range                      | Lot Idn                | Feet from the | North/South line           | Feet from the | East/West line | County                 |  |
| 0                                              | 2       |      | 26 SOUTH    | 27 EAST, N.M.P.M           | [.'                    | 25'           | SOUTH                      | 2178'         | EAST           | EDDY                   |  |
| 12 Dedicated A                                 | cres 13 | Join | t or Infill | 14 Consolidation Code      | 15 Order No.           |               |                            |               |                |                        |  |
| 640                                            |         |      |             |                            |                        |               |                            |               |                |                        |  |