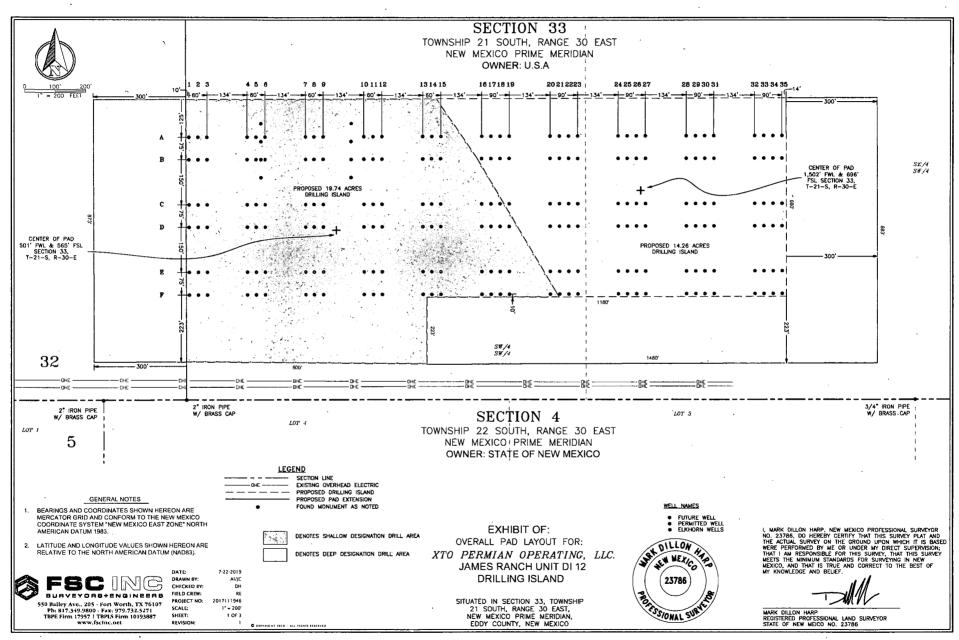

# XTO Permian Operating LLC James Ranch Unit DI 12 Drill Island MW Lease Number NMNM130866

James Ranch Unit DI 12 Sec. 17-22S-30E, NMPM, Eddy County, New Mexico West Half: 19.74acres [Centerpoint: 501'FWL & 565'FSL, 33-21S-30E] East Half: 14.26acres [Centerpoint: 1502'FWL & 695'FSL, 33-21S-30E]