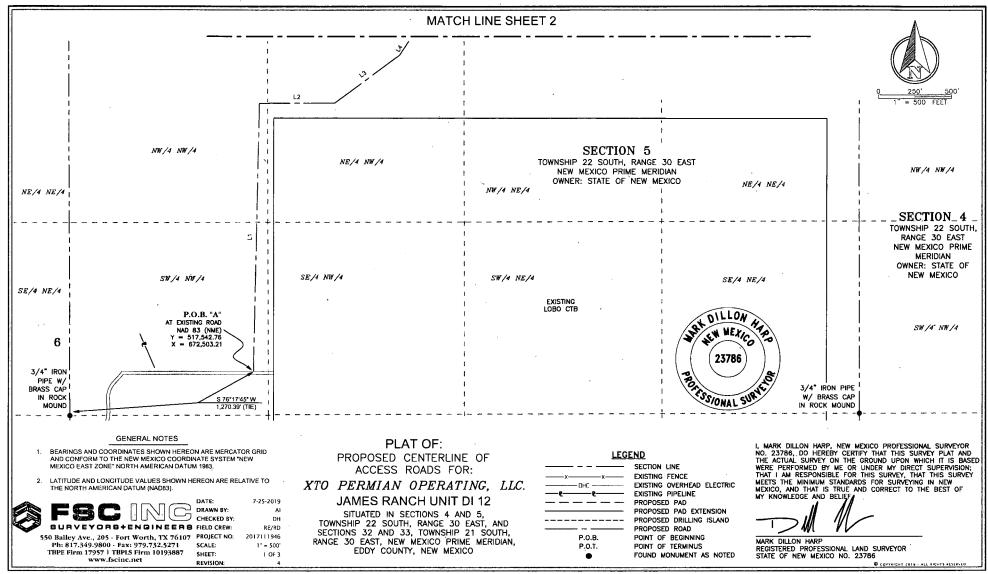

#### **Location of Well**

1. SHL: SWSW / 920 FSL / 550 FWL / TWSP: 21S / RANGE: 30E / SECTION: 33 / LAT: 32.431042 / LONG: -103.892249 ( TVD: 0 feet, MD: 0 feet )

PPP: NWNW / 660 FNL / 330 FWL / TWSP: 21S / RANGE: 30E / SECTION: 33 / LAT: 32.441215 / LONG: -103.892957 ( TVD: 9051 feet, MD: 10600 feet )

BHL: NENE / 660 FNL / 200 FEL / TWSP: 21S / RANGE: 30E / SECTION: 34 / LAT: 32.441172 / LONG: -103.860458 ( TVD: 9190 feet, MD: 20469 feet )

BOTTOM HOLE FOOTAGE | 0660' FNL & 0200' FEL Sec. 34, T. 21 S., R 30 E.

LOCATION: Section 33, T. 21 S., R 30 E., NMPM

**COUNTY:** | County, New Mexico