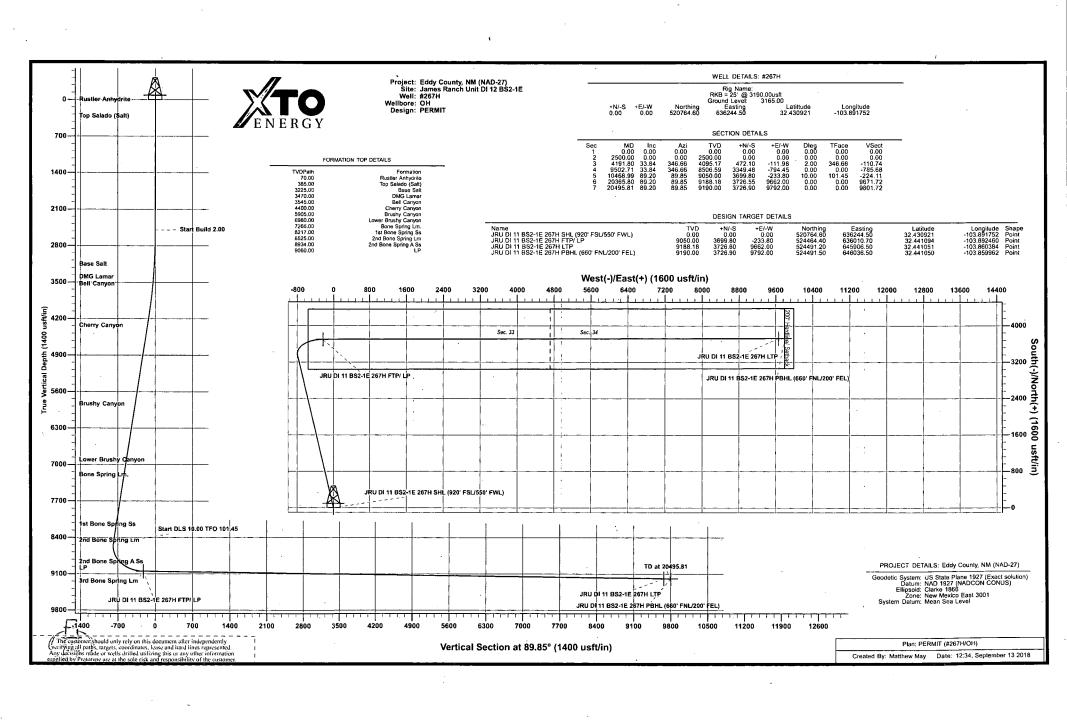

#### **Location of Well**

1. SHL: SWSW / 920 FSL / 550 FWL / TWSP: 21S / RANGE: 30E / SECTION: 33 / LAT: 32.431042 / LONG: -103.892249 ( TVD: 0 feet, MD: 0 feet )

PPP: NWNW / 660 FNL / 330 FWL / TWSP: 21S / RANGE: 30E / SECTION: 33 / LAT: 32.441215 / LONG: -103.892957 ( TVD: 9051 feet, MD: 10600 feet )

BHL: NENE / 660 FNL / 200 FEL / TWSP: 21S / RANGE: 30E / SECTION: 34 / LAT: 32.441172 / LONG: -103.860458 ( TVD: 9190 feet, MD: 20469 feet )