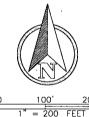

#### **Location of Well**

1. SHL: SWSW / 920 FSL / 550 FWL / TWSP: 21S / RANGE: 30E / SECTION: 33 / LAT: 32.431042 / LONG: -103.892249 ( TVD: 0 feet, MD: 0 feet )

PPP: NWNW / 660 FNL / 330 FWL / TWSP: 21S / RANGE: 30E / SECTION: 33 / LAT: 32.441215 / LONG: -103.892957 ( TVD: 9051 feet, MD: 10600 feet )

BHL: NENE / 660 FNL / 200 FEL / TWSP: 21S / RANGE: 30E / SECTION: 34 / LAT: 32.441172 / LONG: -103.860458 ( TVD: 9190 feet, MD: 20469 feet )