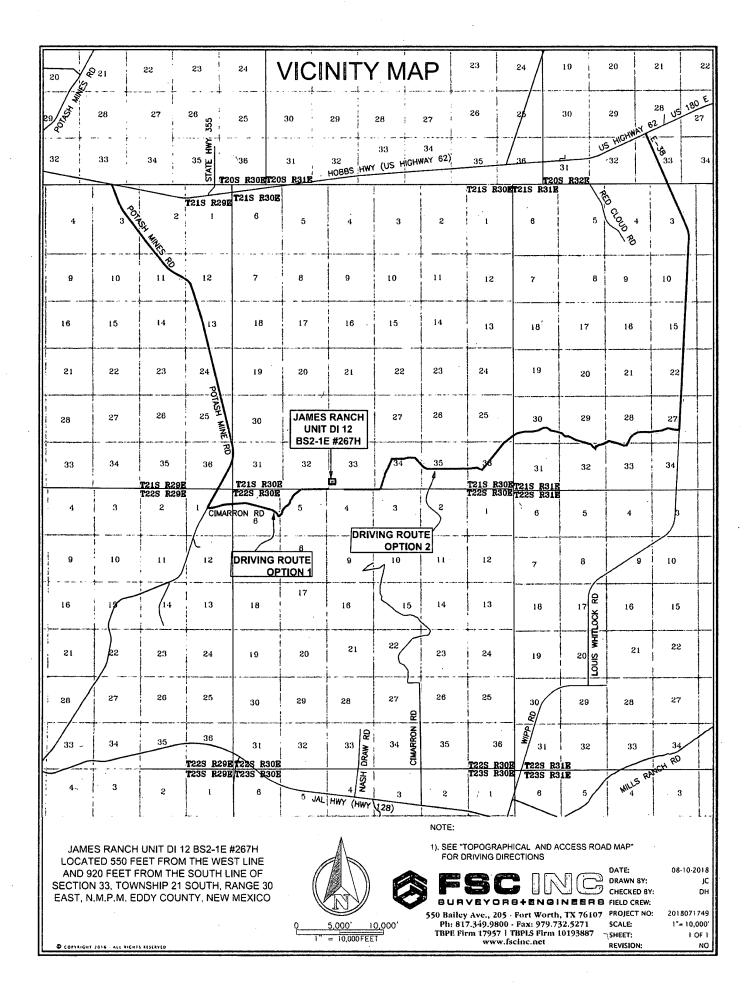

#### **Location of Well**

1. SHL: SWSW / 920 FSL / 550 FWL / TWSP: 21S / RANGE: 30E / SECTION: 33 / LAT: 32.431042 / LONG: -103.892249 ( TVD: 0 feet, MD: 0 feet )

PPP: NWNW / 660 FNL / 330 FWL / TWSP: 21S / RANGE: 30E / SECTION: 33 / LAT: 32.441215 / LONG: -103.892957 ( TVD: 9051 feet, MD: 10600 feet )

BHL: NENE / 660 FNL / 200 FEL / TWSP: 21S / RANGE: 30E / SECTION: 34 / LAT: 32.441172 / LONG: -103.860458 ( TVD: 9190 feet, MD: 20469 feet )