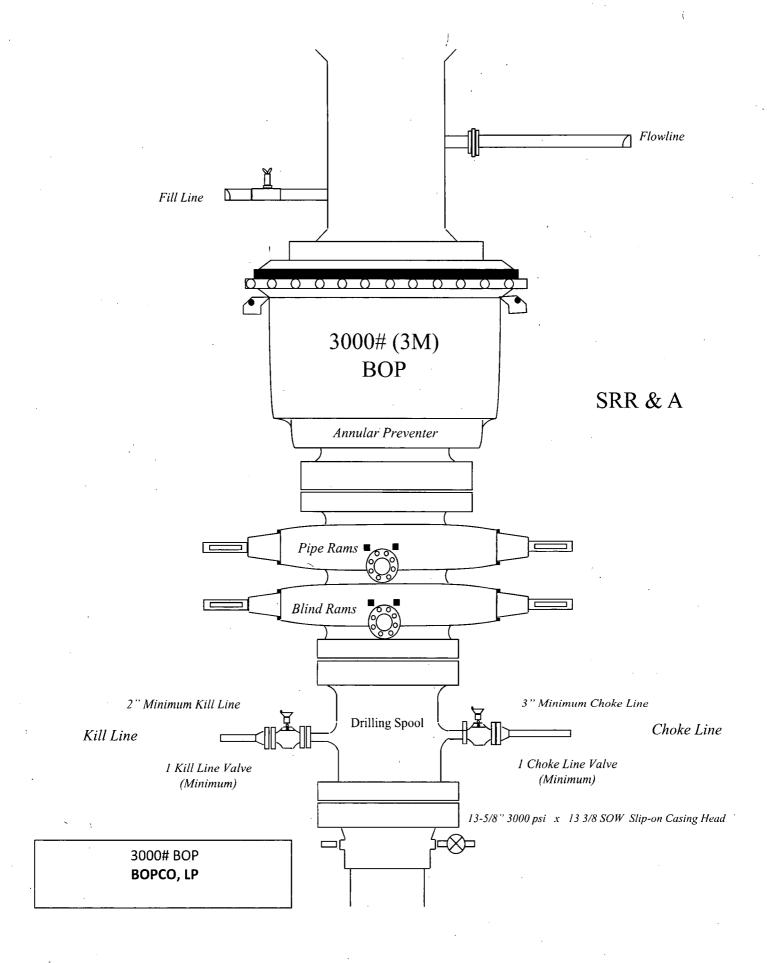

cted to be a serious problem in this area and hole seepage will be compensated for by additions of small amounts of LCM in the drilling fluid.

Contingency Plans geohazards attachment:

Hydrogen Sulfide drilling operations plan required? YES

Well Name: JAMES RANCH UNIT DI 12 BS2-1E Well Number: 267H

Hydrogen sulfide drilling operations plan:

JRU\_DI\_12\_H2S\_Plan\_20180915143004.pdf

## **Section 8 - Other Information**

Proposed horizontal/directional/multi-lateral plan submission:

JRU\_DI\_12\_267H\_DD\_20180915143024.pdf

Other proposed operations facets description:

Other proposed operations facets attachment:

James\_Ranch\_DI\_12\_GCP\_Elkhorn\_7.23.2019\_20190805073006.pdf

Other Variance attachment:

JRU\_DI\_12\_FH\_20180915143037.pdf JRU\_DI\_12\_MBS\_20190805072816.pdf





# XTO Energy Inc. James Ranch Unit DI2 224H Eddy County, NM

### 1. CASING PROGRAM:

| Hole               | Depth     | OD Csg  | Weight | Collar | Grade | New/Used | SF    | SF Collapse | SF Tension |
|--------------------|-----------|---------|--------|--------|-------|----------|-------|-------------|------------|
| Size               |           |         |        |        |       | i        | Burst |             |            |
| 17-1/2"            | 0' – 640' | 13-3/8" | 48#    | STC    | H-40  | New      | 1.44  | 2.63        | 10.48      |
| 12-1/4"            | 0'-3880'  | 9-5/8"  | 36#    | LTC    | J-55  | New      | 1.06  | 1.65        | 3.24       |
| 8-3/4" x<br>8-1/2" | 0'-23366' | 5-1/2"  | 17#    | BTC    | P-110 | New      | 1.12  | 1.30        | 1.85       |

- 9-5/8" c