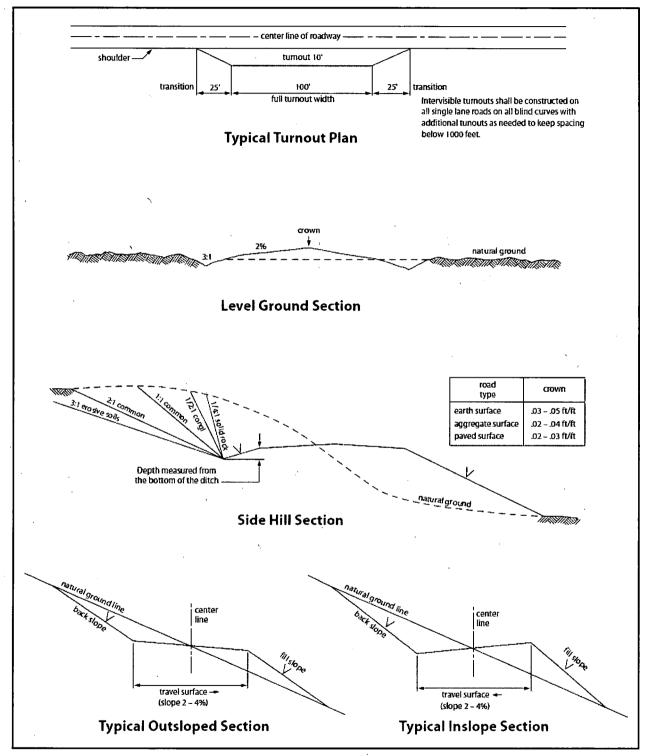

#### **Road Construction:**

- Turnout ditches and drainage leadoffs will not be constructed in such a manner as to alter the natural flow of water into or out of cave or karst features.
- Special restoration stipulations or realignment may be required if subsurface features are discovered during construction.