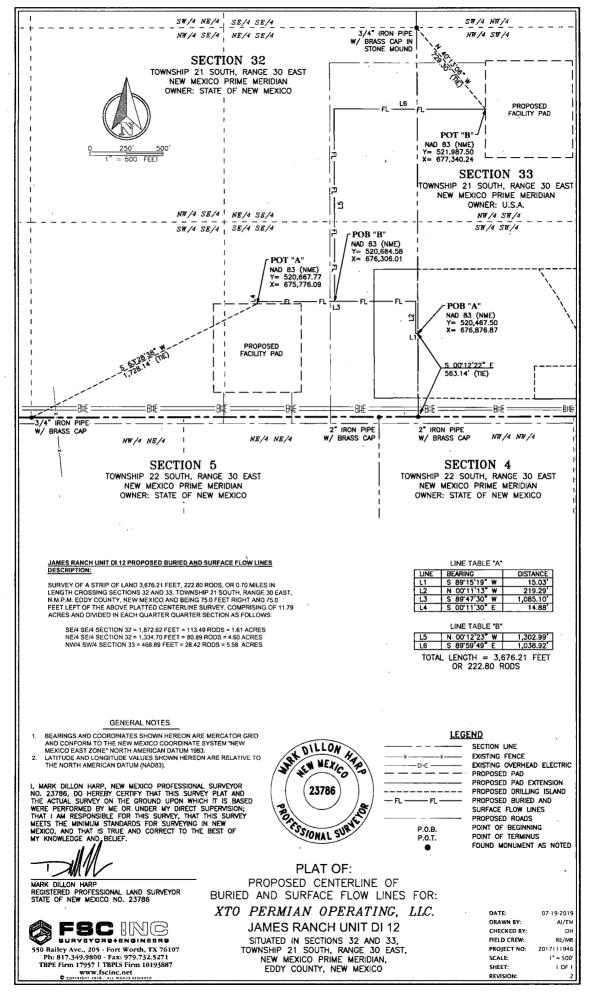

#### **Location of Well**

1. SHL: SWSW / 920 FSL / 550 FWL / TWSP: 21S / RANGE: 30E / SECTION: 33 / LAT: 32.431042 / LONG: -103.892249 ( TVD: 0 feet, MD: 0 feet )

PPP: NWNW / 660 FNL / 330 FWL / TWSP: 21S / RANGE: 30E / SECTION: 33 / LAT: 32.441215 / LONG: -103.892957 ( TVD: 9051 feet, MD: 10600 feet )

BHL: NENE / 660 FNL / 200 FEL / TWSP: 21S / RANGE: 30E / SECTION: 34 / LAT: 32.441172 / LONG: -103.860458 ( TVD: 9190 feet, MD: 20469 feet )

BOTTOM HOLE FOOTAGE | 0660' FNL & 0200' FEL Sec. 34, T. 21 S., R 30 E.

LOCATION: Section 33, T. 21 S., R 30 E., NMPM

**COUNTY:** | County, New Mexico