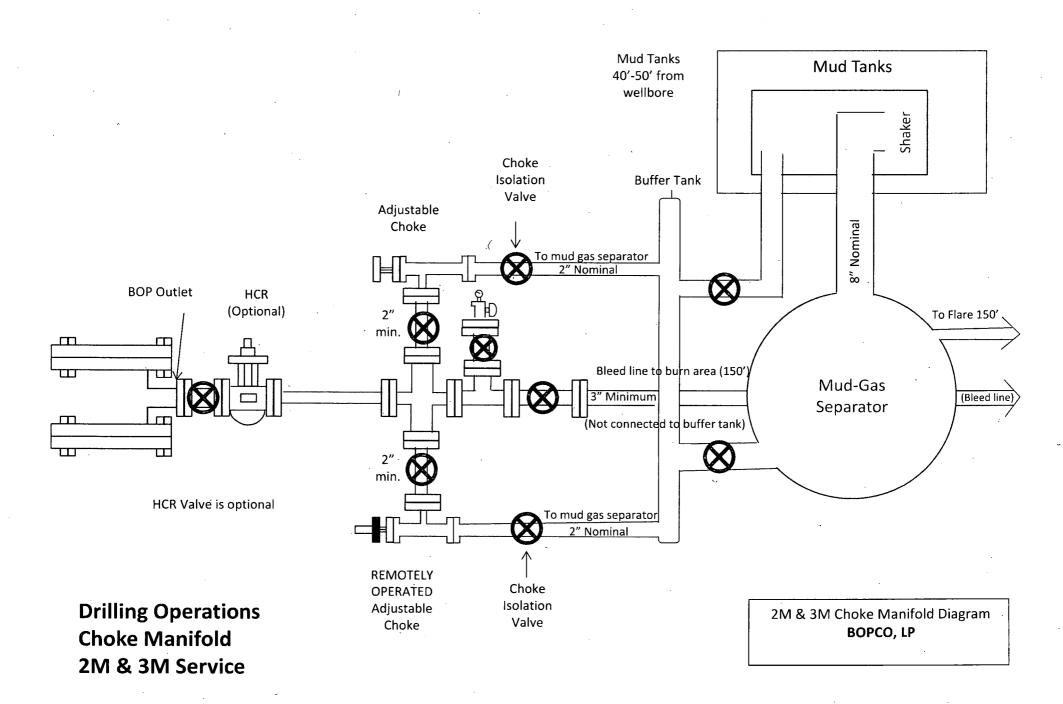

pected to be a serious problem in this area and hole seepage will be compensated for by additions of small amounts of LCM in the drilling fluid.

Contingency Plans geohazards attachment:

Hydrogen Sulfide drilling operations plan required? YES

Well Name: JAMES RANCH UNIT DI 12 BS2-1E Well Number: 267H

Hydrogen sulfide drilling operations plan:

JRU\_DI\_12\_H2S\_Plan\_20180915143004.pdf

## **Section 8 - Other Information**

Proposed horizontal/directional/multi-lateral plan submission:

JRU\_DI\_12\_267H\_DD\_20180915143024.pdf

Other proposed operations facets description:

Other proposed operations facets attachment:

James\_Ranch\_DI\_12\_GCP\_Elkhorn\_7.23.2019\_20190805073006.pdf

Other Variance attachment:

JRU\_DI\_12\_FH\_20180915143037.pdf JRU\_DI\_12\_MBS\_20190805072816.pdf





# XTO Energy Inc. James Ranch Unit DI2 224H Eddy County, NM

### 1. CASING PROGRAM:

| Hole               | Depth     | OD Csg  | Weight | Collar | Grade | New/Used | SF    | SF Collapse | SF Tension |
|--------------------|-----------|---------|--------|--------|-------|----------|-------|-------------|------------|
| Size               |           |         |        |        |       | i        | Burst |             |            |
| 17-1/2"            | 0' – 640' | 13-3/8" | 48#    | STC    | H-40  | New      | 1.44  | 2.63        | 10.48      |
| 12-1/4"            | 0'-3880'  | 9-5/8"  | 36#    | LTC    | J-55  | New      | 1.06  | 1.65        | 3.24       |
| 8-3/4" x<br>8-1/2" | 0'-23366' | 5-1/2"  | 17#    | BTC    | P-110 | New      | 1.12  | 1.30        | 1.85       |

- 9-5/8"