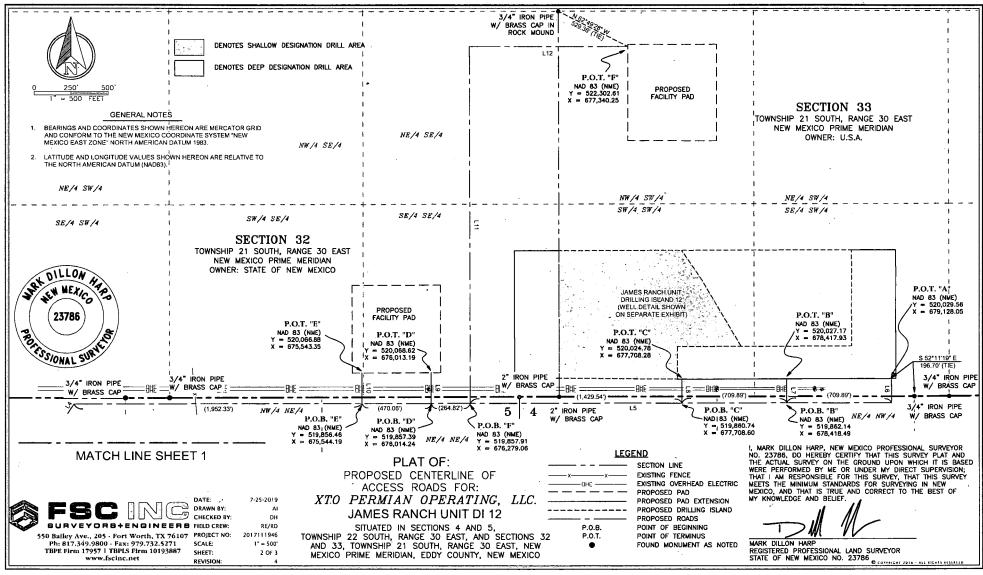

# PECOS DISTRICT DRILLING CONDITIONS OF APPROVAL

**OPERATOR'S NAME:** | XTO Permian Operating, LLC.

**LEASE NO.: NMNM-130866** 

WELL NAME & NO.: James Ranch Unit DI 12 BS2-1E 267H

SURFACE HOLE FOOTAGE: | 0920' FSL & 0550' FWL

BOTTOM HOLE FOOTAGE | 0660' FNL & 0200' FEL Sec. 34, T. 21 S., R 30 E.

LOCATION: Section 33, T. 21 S., R 30 E., NMPM

**COUNTY:** | County, New Mexico

# XTO Permian Operating LLC James Ranch Unit DI 12 Drill Island MW Lease Number NMNM130866

James Ranch Unit DI 12 Sec. 17-22S-30E, NMPM, Eddy County, New Mexico West Half: 19.74acres [Centerpoint: 501'FWL & 565'FSL, 33-21S-30E] East Half: 14.26acres [Centerpoint: 1502'FWL & 695'FSL, 33-21S-30E]