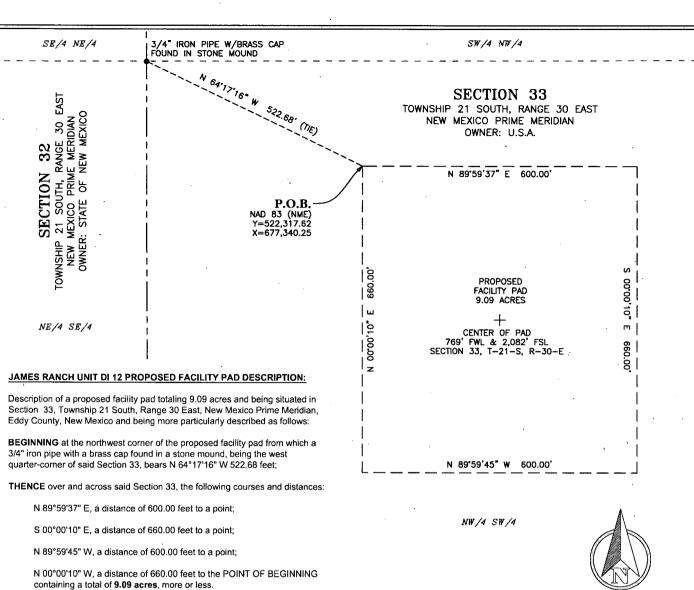

# XTO Permian Operating LLC James Ranch Unit DI 12 Drill Island MW Lease Number NMNM130866

James Ranch Unit DI 12 Sec. 17-22S-30E, NMPM, Eddy County, New Mexico West Half: 19.74acres [Centerpoint: 501'FWL & 565'FSL, 33-21S-30E] East Half: 14.26acres [Centerpoint: 1502'FWL & 695'FSL, 33-21S-30E]