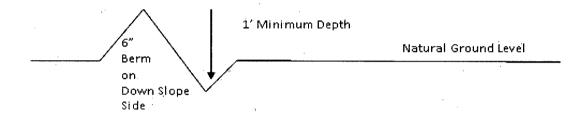

#### **Pad Construction:**

- The pad will be constructed and leveled by adding the necessary fill and caliche no blasting.
- The entire perimeter of the well pad will be bermed to prevent oil, salt, and other chemical contaminants from leaving the well pad.
- The compacted berm shall be constructed at a minimum of 12 inches high with impermeable mineral material (e.g., caliche).
- No water flow from the uphill side(s) of the pad shall be allowed to enter the well pad.
- The topsoil stockpile shall be located outside the bermed well pad.
- Topsoil, either from the well pad or surrounding area, shall not be used to construct the berm.
- No storm drains, tubing or openings shall be placed in the berm.

Page 21 of 39

- If fluid collects within the bermed area, the fluid must be vacuumed into a safe container and disposed of properly at a state approved facility.
- The integrity of the berm shall be maintained around the surfaced pad throughout the life of the well and around the downsized pad after interim reclamation has been completed.
- Any access road entering the well pad shall be constructed so that the integrity of the berm height surrounding the well pad is not compromised (i.e. an access road crossing the berm cannot be lower than the berm height).
- Following a rain event, all fluids will vacuumed off of the pad and hauled off-site and disposed at a proper disposal facility.