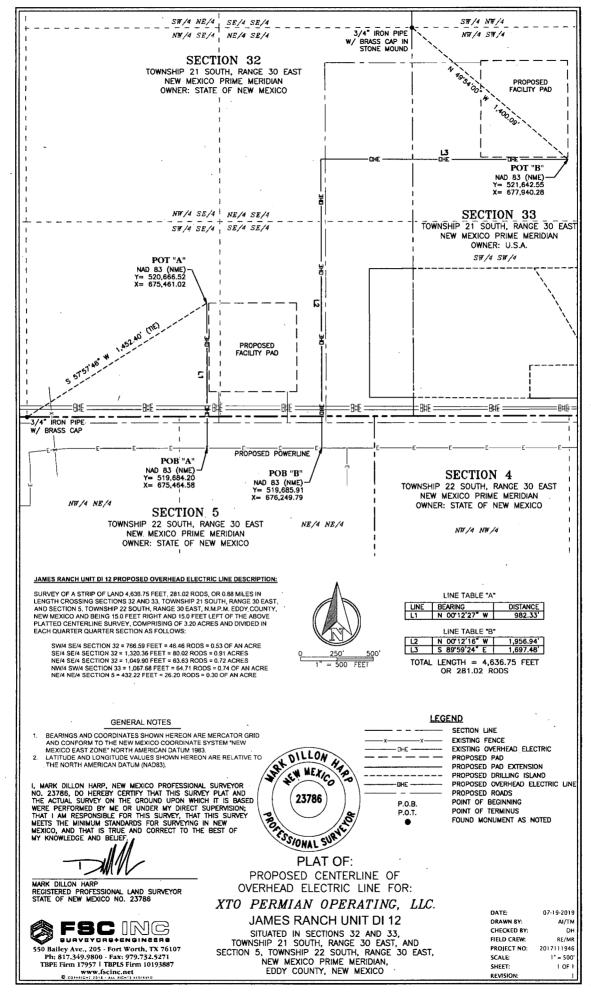

UPON WHICH IT IS BASED WERE PERFORMED BY ME OR UNDER MY DIRECT SUPERVISION; THAT I AM RESPONSIBLE FOR THIS SURVEY, THAT THIS SURVEY MEETS THE MINIMUM STANDARDS FOR SURVEYING IN NEW MEXICO, AND THAT IS TRUE AND CORRECT TO THE BEST OF MY KNOWLEDGE AND BELIEF. JARK DILLON XTO PERMIAN OPERATING. LLC PROPOSED FACILITY PAD JAMES RANCH UNIT DI 12 SURVEY FOR A PROPOSED FACILITY PAD ESS/ONAL SITUATED IN THE SE/4 OF SECTION 32, TOWNSHIP 21 SOUTH, RANGE 30 EAST, MARK DILLON HARP REGISTERED PROFESSIONAL LAND SURVEYOR N.M.P.M., EDDY COUNTY, NEW MEXICO STATE OF NEW MEXICO NO. 23786 550 Bailey Ave., 205 - Fort Worth, TX 76107 Ph: 817.349.9800 - Fax: 979.732.5271 TBPE Firm 17957 | TBPLS Firm 10193887 DRAWN BY SCALE www.fscinc.net D٢ CHECKED BY COPYRIGHT 2016 - ALL RIGHTS RESERVED FIELD CREW REVISION











JAMES RANCH UNIT DI 12 BS2-1E #267H NAD 83 (NME) ELEV.=3,162' Y= 520,825.3 X= 677,425.6 LAT.=32.431042'N LONG.=103.892249'W NAD 27 (NME) Y= 520,764.6 X= 636,244.5 LAT.=32.430921\*N LONG.=103.891752'W

#### DIRECTIONS TO THIS LOCATION:

<u>DIRECTIONS TO THIS LOCATION (OPTION 1):</u>
FROM THE INTERSECTION OF US HWY 62-180 ( HOBBS HWY.) AND POTASH MINES RD.,GO SOUTH ON POTASH MINES RD, APPROX, 7,0 MILES TO AN INTERSECTION, TURN LEFT (EAST) ONTO CIMARRON RD. AND GO APPROX. 1.7 MILES. TURN LEFT (NORTHEAST) ONTO A LEASE RD. AND GO APPROX. 0.8 MILES, ARRIVING AT THE BEGINNING OF THE PROPOSED ROAD

DIRECTIONS TO THIS LOCATION (OPTION 2):

FROM THE INTERSECTION OF US HWY 62-180 (HOBBS HWY) AND LOUIS WHITLOCK RD. (E-38), GO SOUTHEAST ON LOUIS WHITLOCK RD. APPROX. 6.7 MILES TO AN INTERSECTION.