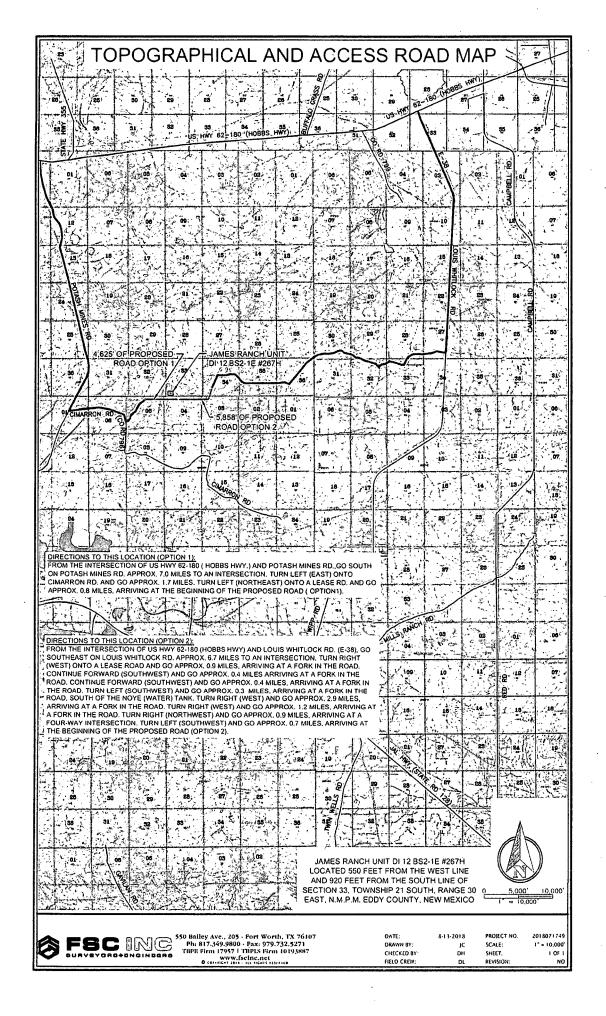

#### **Location of Well**

1. SHL: SWSW / 920 FSL / 550 FWL / TWSP: 21S / RANGE: 30E / SECTION: 33 / LAT: 32.431042 / LONG: -103.892249 ( TVD: 0 feet, MD: 0 feet )

PPP: NWNW / 660 FNL / 330 FWL / TWSP: 21S / RANGE: 30E / SECTION: 33 / LAT: 32.441215 / LONG: -103.892957 ( TVD: 9051 feet, MD: 10600 feet )

BHL: NENE / 660 FNL / 200 FEL / TWSP: 21S / RANGE: 30E / SECTION: 34 / LAT: 32.441172 / LONG: -103.860458 ( TVD: 9190 feet, MD: 20469 feet )

# PECOS DISTRICT DRILLING CONDITIONS OF APPROVAL

**OPERATOR'S NAME:** | XTO Permian Operating, LLC.

**LEASE NO.: NMNM-130866** 

WELL NAME & NO.: James Ranch Unit DI 12 BS2-1E 267H

SURFACE HOLE FOOTAGE: | 0920' FSL & 0550' FWL

BOTTOM HOLE FOOTAGE | 0660' FNL & 0200' FEL Sec. 34, T. 21 S., R 30 E.

LOCATION: Section 33, T. 21 S., R 30 E., NMPM

**COUNTY:** | County, New Mexico