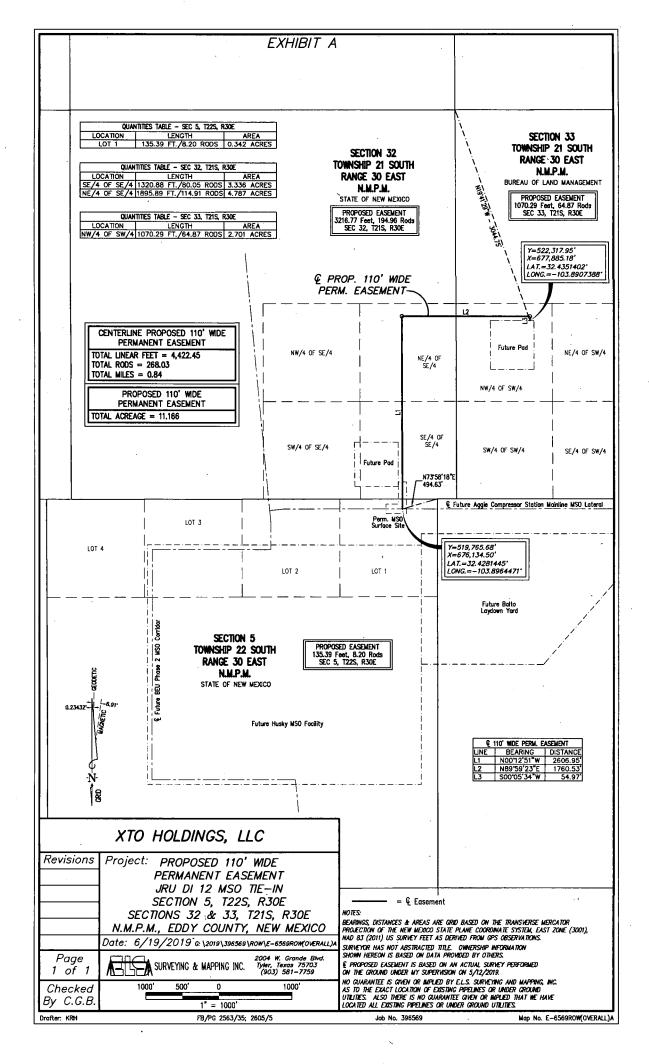

D UPON WHICH IT IS BASED WERE PERFORMED BY ME OR UNDER MY DIRECT SUPERVISION; THAT I AM RESPONSIBLE FOR THIS SURVEY, THAT THIS SURVEY MEETS THE MINIMUM STANDARDS FOR SURVEYING IN NEW MEXICO, AND THAT IS TRUE AND CORRECT TO THE BEST OF MY KNOWLEDGE AND BELIEF. JARK DILLON XTO PERMIAN OPERATING. LLC PROPOSED FACILITY PAD JAMES RANCH UNIT DI 12 SURVEY FOR A PROPOSED FACILITY PAD ESS/ONAL SITUATED IN THE SE/4 OF SECTION 32, TOWNSHIP 21 SOUTH, RANGE 30 EAST, MARK DILLON HARP REGISTERED PROFESSIONAL LAND SURVEYOR N.M.P.M., EDDY COUNTY, NEW MEXICO STATE OF NEW MEXICO NO. 23786 550 Bailey Ave., 205 - Fort Worth, TX 76107 Ph: 817.349.9800 - Fax: 979.732.5271 TBPE Firm 17957 | TBPLS Firm 10193887 DRAWN BY SCALE www.fscinc.net D٢ CHECKED BY COPYRIGHT 2016 - ALL RIGHTS RESERVED FIELD CREW REVISION











JAMES RANCH UNIT DI 12 BS2-1E #267H NAD 83 (NME) ELEV.=3,162' Y= 520,825.3 X= 677,425.6 LAT.=32.431042'N LONG.=103.892249'W NAD 27 (NME) Y= 520,764.6 X= 636,244.5 LAT.=32.430921\*N LONG.=103.891752'W

#### DIRECTIONS TO THIS LOCATION:

<u>DIRECTIONS TO THIS LOCATION (OPTION 1):</u>
FROM THE INTERSECTION OF US HWY 62-180 ( HOBBS HWY.) AND POTASH MINES RD.,GO SOUTH ON POTASH MINES RD, APPROX, 7,0 MILES TO AN INTERSECTION, TURN LEFT (EAST) ONTO CIMARRON RD. AND GO APPROX. 1.7 MILES. TURN LEFT (NORTHEAST) ONTO A LEASE RD. AND GO APPROX. 0.8 MILES, ARRIVING AT THE BEGINNING OF THE PROPOSED ROAD

DIRECTIONS TO THIS LOCATION (OPTION 2):

FROM THE INTERSECTION OF US HWY 62-180 (HOBBS HWY) AND LOUIS WHITLOCK RD. (E-38), GO SOUTHEAST ON LOUIS WHITLOCK RD. APPROX. 6.7 MILES TO AN INTERSECTION