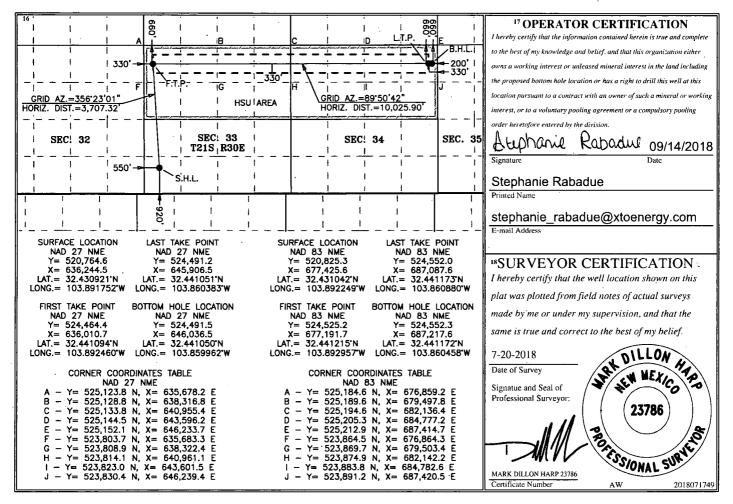

#### **Location of Well**

1. SHL: SWSW / 920 FSL / 550 FWL / TWSP: 21S / RANGE: 30E / SECTION: 33 / LAT: 32.431042 / LONG: -103.892249 ( TVD: 0 feet, MD: 0 feet )

PPP: NWNW / 660 FNL / 330 FWL / TWSP: 21S / RANGE: 30E / SECTION: 33 / LAT: 32.441215 / LONG: -103.892957 ( TVD: 9051 feet, MD: 10600 feet )

BHL: NENE / 660 FNL / 200 FEL / TWSP: 21S / RANGE: 30E / SECTION: 34 / LAT: 32.441172 / LONG: -103.860458 ( TVD: 9190 feet, MD: 20469 feet )

Legal Description:

James Ranch Unit DI 12 Elkhorn #702: Slot E35

**Surface Hole Location:** 429' FSL & 1,966' FWL, Section 33, T. 21 S. R. 30 E. **Bottom Hole Location:** 330' FSL & 50' FEL, Section 34, T. 21 S. R. 30 E.