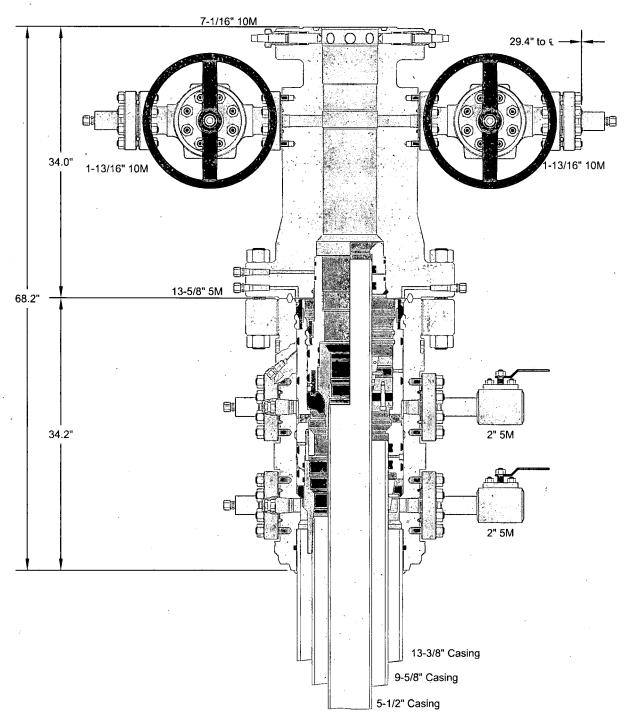

- 3. Operator has proposed a multi-bowl wellhead assembly. This assembly will only be tested when installed on the surface casing. Minimum working pressure of the blowout preventer (BOP) and related equipment (BOPE) required for drilling below the surface casing shoe shall be psi.
  - a. Wellhead shall be installed by manufacturer's representatives, submit documentation with subsequent sundry.
  - b. If the welding is performed by a third party, the manufacturer's representative shall monitor the temperature to verify that it does not exceed the maximum temperature of the seal.
  - c. Manufacturer representative shall install the test plug for the initial BOP test.
  - d. Operator shall perform the intermediate casing integrity test to 70% of the casing burst. This will test the multi-bowl seals.
  - e. If the cement does not circulate and one inch operations would have been possible with a standard wellhead, the well head shall be cut off, cementing operations performed and another wellhead installed.
- 4. The appropriate BLM office shall be notified a minimum of hours in advance for a representative to witness the tests.
  - a. In potash areas, for all casing strings utilizing slips, these are to be set as soon as the crew and rig are ready and any fallback cement remediation has been done. For all casing strings, casing cut-off and BOP installation can be