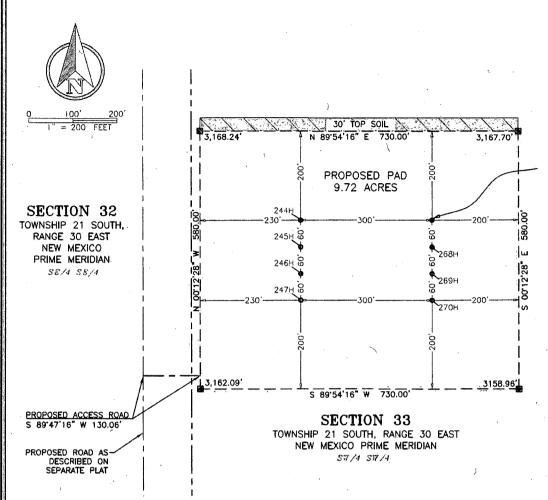

# XTO Permian Operating LLC James Ranch Unit DI 12 Drill Island MW Lease Number NMNM130866

James Ranch Unit DI 12 Sec. 17-22S-30E, NMPM, Eddy County, New Mexico West Half: 19.74acres [Centerpoint: 501'FWL & 565'FSL, 33-21S-30E] East Half: 14.26acres [Centerpoint: 1502'FWL & 695'FSL, 33-21S-30E]