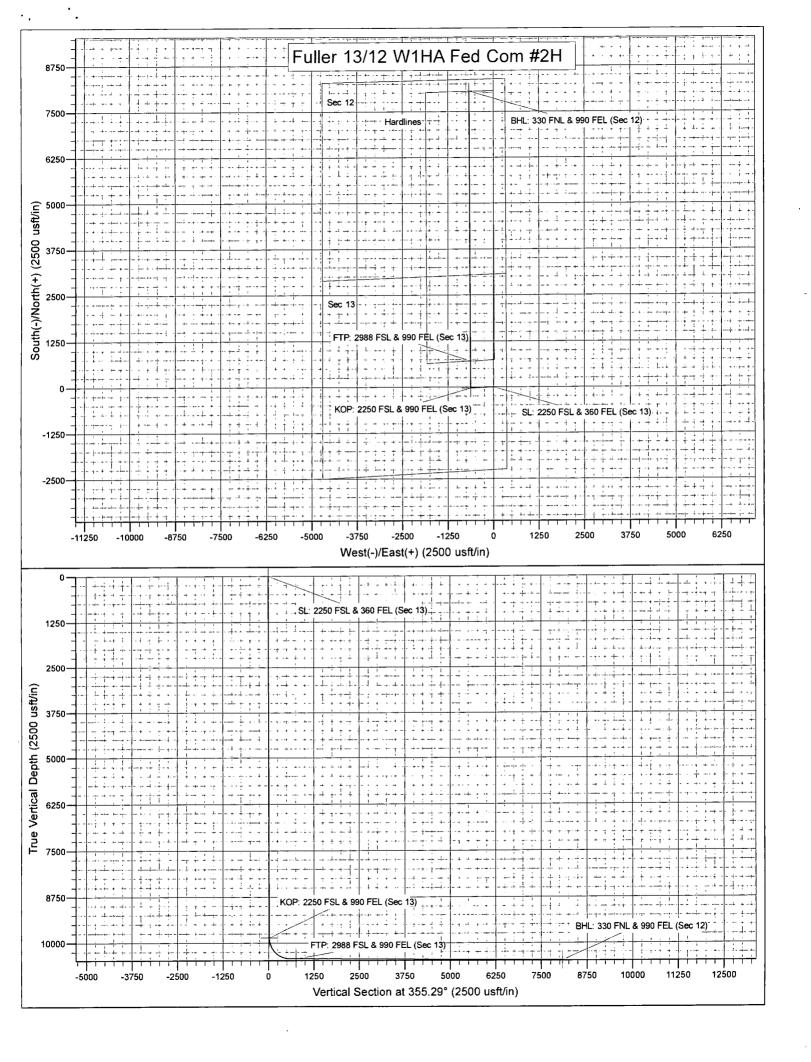

## NM OIL CONSERVATION

ARTESIA DISTRICT

| Inten                                                           | t X                                                                                                                               | As Dril      | led          |      | ОСТ          | 2.2                                         | 2019                                        |     |             |   |          |                |                |                   |  |
|-----------------------------------------------------------------|-----------------------------------------------------------------------------------------------------------------------------------|--------------|--------------|------|--------------|---------------------------------------------|---------------------------------------------|-----|-------------|---|----------|----------------|----------------|-------------------|--|
| RECEIVED                                                        |                                                                                                                                   |              |              |      |              |                                             |                                             |     |             |   |          |                |                |                   |  |
| Operator Name: MEWBOURNE OIL COMPANY                            |                                                                                                                                   |              |              |      |              |                                             | Property Name:<br>FULLER 13/12 W1HA FED COM |     |             |   |          |                |                | Well Number<br>2H |  |
| V:-L.                                                           | Kick Off Point (KOP)                                                                                                              |              |              |      |              |                                             |                                             |     |             |   |          |                |                |                   |  |
| UL                                                              | Section                                                                                                                           | Township     | Range        | Lot  | Feet         |                                             | From N                                      | 1/5 | Feet        |   | From     | n E/W          | County         |                   |  |
| I                                                               | 13                                                                                                                                | 26S 29E 22   |              | 2250 |              | S                                           |                                             | 990 |             | E |          | EDDY           |                |                   |  |
| i i                                                             |                                                                                                                                   |              |              |      |              | ngitude<br>03.9324189                       |                                             |     |             |   |          |                | NAD<br>83      |                   |  |
| First 7                                                         | First Take Point (FTP)                                                                                                            |              |              |      |              |                                             |                                             |     |             |   |          |                |                |                   |  |
| UL<br>H                                                         | Section 13                                                                                                                        | Township 26S | Range<br>29E | Lot  | Feet<br>2988 |                                             | From N/S<br>S                               |     | Feet<br>990 |   | From E/W |                | County<br>EDDY |                   |  |
| Latitude                                                        |                                                                                                                                   |              |              |      |              | Longitude<br>-103.9324198                   |                                             |     |             |   |          |                | NAD<br>83      |                   |  |
| Last 1                                                          | Last Take Point (LTP)                                                                                                             |              |              |      |              |                                             |                                             |     |             |   |          |                |                |                   |  |
| UL<br>A                                                         | Section 12                                                                                                                        |              |              |      | Feet<br>330  | 1 1 1 1                                     |                                             |     |             |   | E/W      | /W County EDDY |                |                   |  |
| 1                                                               |                                                                                                                                   |              |              |      |              | Longitude NAD -103.9324286 83               |                                             |     |             |   |          |                |                |                   |  |
| Is this well the defining well for the Horizontal Spacing Unit? |                                                                                                                                   |              |              |      |              |                                             |                                             |     |             |   |          |                |                |                   |  |
| Is this well an infill well?                                    |                                                                                                                                   |              |              |      |              |                                             |                                             |     |             |   |          |                |                |                   |  |
|                                                                 | If infill is yes please provide API if available, Operator Name and well number for Defining well for Horizontal<br>Spacing Unit. |              |              |      |              |                                             |                                             |     |             |   |          |                |                |                   |  |
| API#                                                            | ł                                                                                                                                 |              |              |      |              |                                             |                                             |     |             |   |          |                |                |                   |  |
| Operator Name: MEWBOURNE                                        |                                                                                                                                   |              |              |      |              | Property Name:<br>FULLER 13/12 W1HA FED COM |                                             |     |             |   |          |                | Л              | Well Number<br>1H |  |
|                                                                 |                                                                                                                                   |              |              |      |              |                                             |                                             |     |             |   |          |                |                |                   |  |