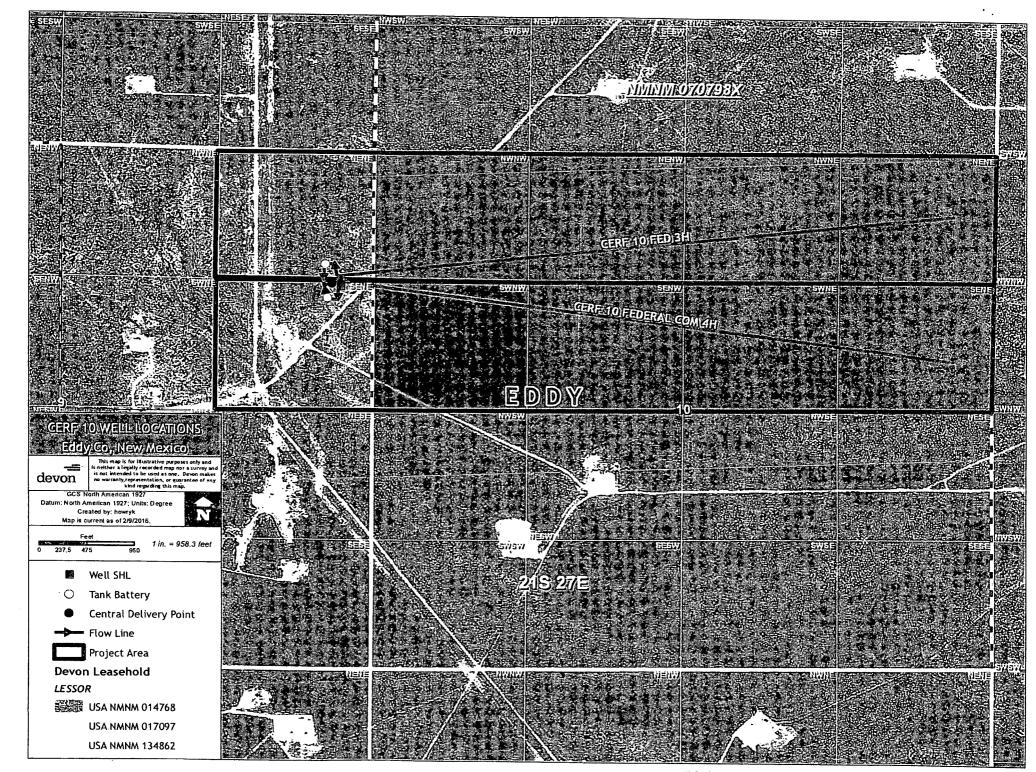

Attached is a map displays the federal leases and well locations in Section 9, T21S, R27E.

The BLM's interest in these wells are the same.

### **Process and Flow Descriptions:**

The flow of produced fluids is shown in detail on the enclosed facility diagram, along with a description of each vessel and map which shows the lease boundaries, communization agreement boundaries, and location of wells, facility, and gas sales meter. The proposed commingling is appropriate based on the BLM's guidance in IM 2013-152. The proposed commingling will maximize the ultimate recovery of oil and/or gas from the federal leases and will reduce environmental impacts by minimizing surface disturbance and emissions. The proposed commingling will reduce operating expenses, as well as, not adversely affect federal royalty income, production accountability, or the distribution of royalty.