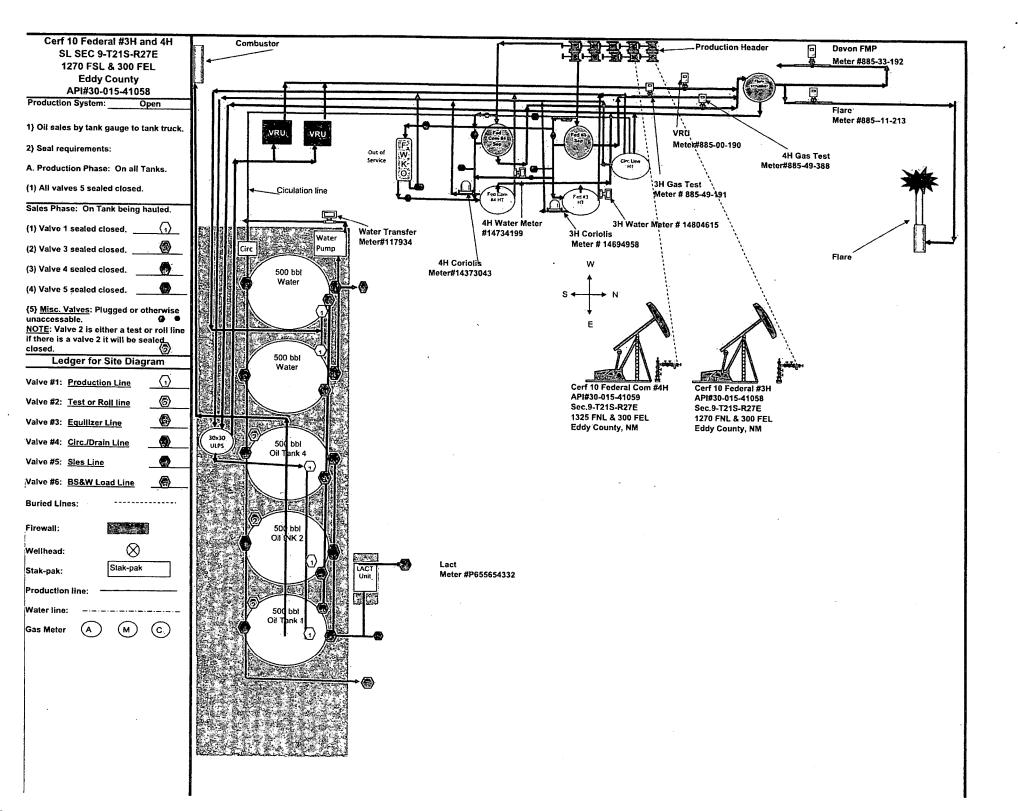

### 32. Additional remarks, continued

NMNM14768, NMNM017097, CA- NMNM133040 (12.5%) 30-015- 41059 Avalon; Bone Spring, East

The central tank battery is located at the Cerf 10 Fed 3H & Cerf 10 Fed Com 4H Battery, in Sec. 9 T21S, R27, in Eddy Co., NM. The production from the Cerf 10 Fed 3H & Fed Com 4H will come into a common production header with isolation lines to route each wells production. Each well will be continuously metered. Bad oil will be diverted through a circulation line and into its own heater treater. VRU will be allocated back to each well utilizing a percentage of each well?s monthly oil production.

The Cerf 10 Fed 3H & Fed Com 4H Battery will have three oil tanks and two water tanks that both wells will utilize, and they have a common gas Federal Measurement Point #885-33-192on location in the northwest corner. Oil will be sold through a common Smith LACT Meter P655654332.

## Oil & Gas metering:

The central tank battery is located at the Cerf 10 Fed 3H & Cerf 10 Fed Com 4H Battery, in Sec 9, T21S, R27E, in Eddy County, New Mexico. The production from the Cerf 10 Fed 3H & Com 4H will come into a common production header with isolation lines to route each wells' production. Each well will be continuously metered. Bad oil will be diverted through a circulation line and into its own heater treater. VRU will be allocated back to each well utilizing a percentage of each well's monthly oil production.

The Cerf 10 Fed 3H & Fed Com 4H Battery will have three oil tanks and two water tanks that both wells will utilize, and they have a common gas Federal Measurement Point #885-33-192 on location in the northwest corner. Oil will be sold through a common Smith LACT Meter P655654332.

For the Cerf 10 Fed 3H, production will come into a common production header where it will then be routed through an isolation line into its own dedicated 2-phase separator to be continuously metered. Gas from the separator will flow through the gas meter #885-49-191, and into a gas scrubber prior to the Federal Measurement Point #885-33-192, with liquids from this scrubber dumping to the water tanks. Liquids from the 2-phase separator will then flow into a dedicated heater treater, where the oil exiting the heater treater will be measured by the Micro Motion Coriolis Meter #14694958. This oil will then enter the Ultra Low Pressure Separator (ULPS), and finally flow into the 500 bbl oil tanks, where it will eventually be pumped out of the common tanks to an oil sales meter (LACT unit) #P655654332. Water from the heater treater will flow through Meter #14804615, and then flow into the produced water tanks. Flash gas that exits the heater treater and ULPS will flow to the Vapor Recovery Units (VRUs). After exiting the VRU, the gas will be measured through a designated orifice meter #885-00-190. Gas from the VRUs will be allocated back based the well's monthly oil production.

For the Cerf 10 Fed Com 4H, production will come into a common production header where it will then be routed through an isolation line into its own dedicated 2-phase separator to be continuously metered. Gas from separator will flow through the gas meter #885-49-388., and into a gas scrubber prior to the Federal Measurement Point #885-33-192, with liquids from this scrubber dumping to the water tanks. Liquids from the Cerf 10 Fed Com 4H 2-phase separator will flow into a dedicated heater treater, where the oil exiting Cerf 10 Fed Com 4H will be measured by the Micro Motion Coriolis Meter #14373043. This oil will then enter the Ultra Low Pressure Separator (ULPS), and finally flow into the 500 bbl. oil tanks, where it will eventually be pumped out of the common tanks to an oil sales meter (LACT unit) #P655654332. Water from the Cerf 10 Fed Com 4H will flow through Meter #14734199, and then flow into the produced water tanks. Flash gas that exits the heater treater and ULPS will flow to the Vapor Recovery Units (VRUs). After exiting the VRU, the gas will be measured through a designated orifice meter #885-00-190. Gas from the VRUs will be allocated back based on each well's monthly oil production.

Additionally, bad oil will be diverted from the tanks and circulated to a separate dedicated heater treater. Oil will exit this heater and flow to the ULPS, water will exit to the water tanks, and gas will exit to the VRUs.

Meter Owner / Serial Number:

| Well Name          | Gas Allocation Meter | Oil Allocation Meter | Gas FMP        | Oil FMP     | Water Allocation<br>Meter | VRU Allocation<br>Meter |
|--------------------|----------------------|----------------------|----------------|-------------|---------------------------|-------------------------|
| CERF 10 FED 3H     | DVN / 885-49-191     | DVN /14694958        | DVN/885-33-192 | /P655654332 | DVN /14804615             | DVN /885-00-190         |
| CERF 10 FED COM 4H | DVN / 885-49-388     | DVN /14373043        | DVN/885-33-192 | /P655654332 | DVN /14734199             | DVN /885-00-190         |

The total of all oil sales meters will be allocated to each well based on the oil allocation meter located downstream of each well's 2phase separator. Devon will continue to operate and maintain the Micro Motion Coriolis Meter per BLM applicable regulations, notwithstanding further guidance from the local BLM in regard to proving the Micro Motion Coriolis Meter to meet applicable BLM standards. The total of all gas sales meters will be allocated to each well based on the gas allocation meter located downstream of each well's 2-phase separator and the VRU allocation meter. The VRU allocation meter volumes will be allocated to each well based on the oil allocation meter of each well. The BLM and OCD will be notified of any future changes to the facilities.

### **Process and Flow Descriptions:**

The flow of produced fluids is shown in detail on the enclosed facility diagram, along with a description of each vessel and map which shows the lease boundaries, communization agreement boundaries, and location of wells, facility, and gas sales meter. The proposed commingling is appropriate based on the BLM's guidance in IM 2013-152. The proposed commingling will maximize the ultimate recovery of oil and/or gas from the federal leases and will reduce environmental impacts by minimizing surface disturbance and emissions. The proposed commingling will reduce operating expenses, as well as, not adversely affect federal royalty income, production accountability, or the distribution of royalty.