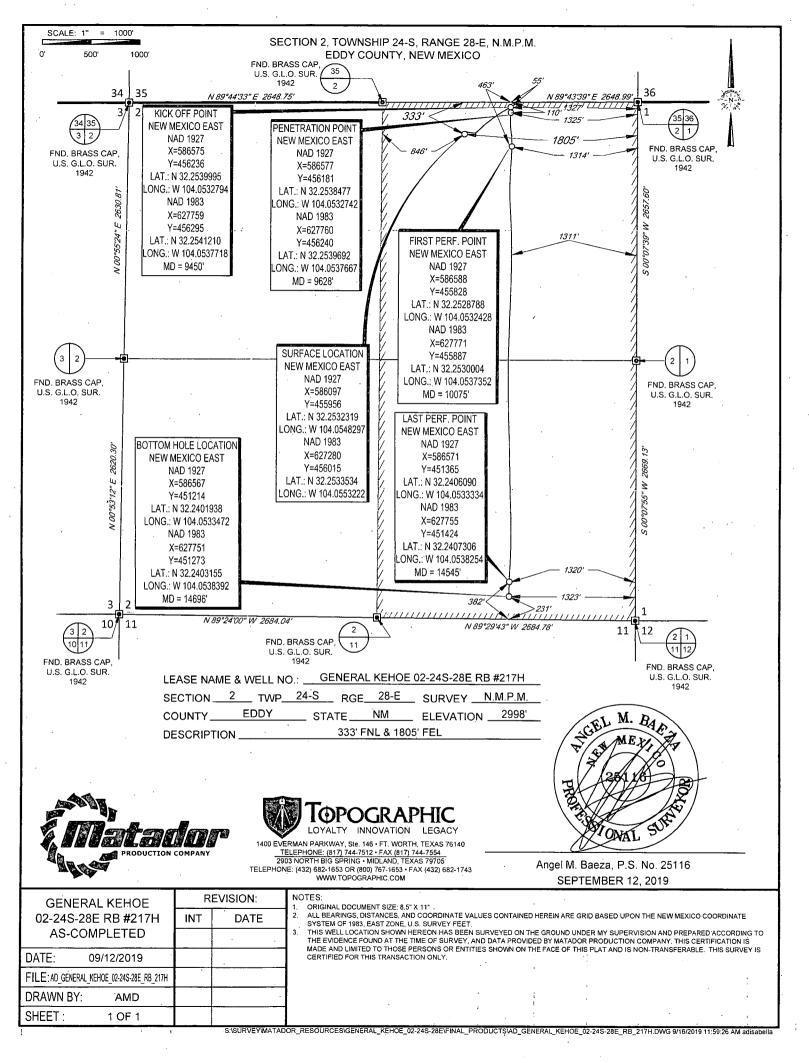

## WELL LOCATION AND ACREAGE DEDICATION PLAT

| <sup>1</sup> API Number       |                        |                         |                            | <sup>2</sup> Pool Code      |                            | <sup>3</sup> Pool Name |                                        |                |                        |  |
|-------------------------------|------------------------|-------------------------|----------------------------|-----------------------------|----------------------------|------------------------|----------------------------------------|----------------|------------------------|--|
| 30-0                          | 7                      |                         | 98220                      |                             | PURPLE SAGE; WOLFCAMP(GAS) |                        |                                        |                |                        |  |
| <sup>4</sup> Property Code    |                        |                         |                            | <sup>5</sup> Property Name  |                            |                        | <sup>6</sup> Well Number               |                |                        |  |
| 32145                         | 3                      |                         | G                          | GENERAL KEHOE 02-24S-28E RB |                            |                        |                                        | #              | #217H                  |  |
| <sup>7</sup> OGRID No.        |                        |                         |                            | <sup>8</sup> Operator Name  |                            |                        |                                        | 9 E            | <sup>9</sup> Elevation |  |
| 228937                        |                        | N                       | MATADOR PRODUCTION COMPANY |                             |                            | 2                      | 2998'                                  |                |                        |  |
|                               |                        | ,                       |                            |                             | <sup>10</sup> Surface Lo   | cation                 |                                        | •              |                        |  |
| UL or lot no.                 | Section                | Township                | Range                      | Lot Idn                     | Feet from the              | North/South line       | Feet from the                          | East/West line | County                 |  |
| 2                             | 2                      | 24-S                    | 28-E                       | · · ·                       | 333'                       | NORTH                  | 1805'                                  | EAST           | EDDY                   |  |
|                               |                        |                         |                            |                             | L_                         |                        | · · · · · · · · · · · · · · · · · · ·  | <b>- - -</b>   |                        |  |
| UL or lot no.                 | Section                | Township                | Range                      | Lot Idn                     | Feet from the              | North/South line       | Feet from the                          | East/West line | County                 |  |
| 0                             | 2                      | 24-S                    | 28-E                       | -                           | 231'                       | SOUTH                  | 1323'                                  | EAST           | EDDY                   |  |
| <sup>12</sup> Dedicated Acres | <sup>13</sup> Joint or | Infili <sup>14</sup> Co | nsolidation Cod            | e <sup>15</sup> Orde        | r No.                      |                        | ······································ | · ·            |                        |  |
| 319.64                        |                        |                         |                            |                             | ·                          |                        |                                        |                |                        |  |
|                               | l                      |                         |                            |                             |                            |                        |                                        |                | _                      |  |

No allowable will be assigned to this completion until all interests have been consolidated or a non-standard unit has been approved by the division.