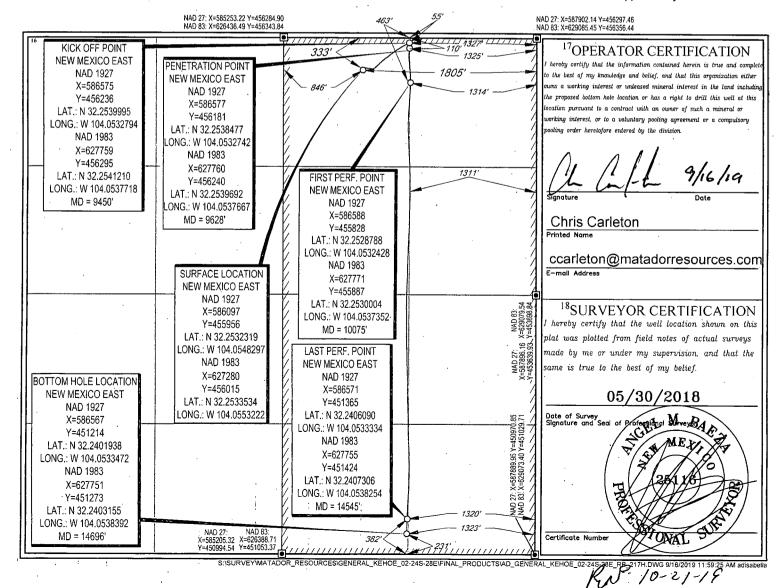

## WELL LOCATION AND ACREAGE DEDICATION PLAT

| <sup>1</sup> API Number       |                        |                         |                            | <sup>2</sup> Pool Code      |                            | <sup>3</sup> Pool Name |                                        |                |                        |  |
|-------------------------------|------------------------|-------------------------|----------------------------|-----------------------------|----------------------------|------------------------|----------------------------------------|----------------|------------------------|--|
| 30-0                          | 7                      |                         | 98220                      |                             | PURPLE SAGE; WOLFCAMP(GAS) |                        |                                        |                |                        |  |
| <sup>4</sup> Property Code    |                        |                         |                            | <sup>5</sup> Property Name  |                            |                        | <sup>6</sup> Well Number               |                |                        |  |
| 32145                         | 3                      |                         | G                          | GENERAL KEHOE 02-24S-28E RB |                            |                        |                                        | #              | #217H                  |  |
| <sup>7</sup> OGRID No.        |                        |                         |                            | <sup>8</sup> Operator Name  |                            |                        |                                        | 9 E            | <sup>9</sup> Elevation |  |
| 228937                        |                        | N                       | MATADOR PRODUCTION COMPANY |                             |                            | 2                      | 2998'                                  |                |                        |  |
|                               |                        | ,                       |                            |                             | <sup>10</sup> Surface Lo   | cation                 |                                        | •              |                        |  |
| UL or lot no.                 | Section                | Township                | Range                      | Lot Idn                     | Feet from the              | North/South line       | Feet from the                          | East/West line | County                 |  |
| 2                             | 2                      | 24-S                    | 28-E                       | · · ·                       | 333'                       | NORTH                  | 1805'                                  | EAST           | EDDY                   |  |
|                               |                        |                         |                            |                             | L_                         |                        | · · · · · · · · · · · · · · · · · · ·  | <b>- - -</b>   |                        |  |
| UL or lot no.                 | Section                | Township                | Range                      | Lot Idn                     | Feet from the              | North/South line       | Feet from the                          | East/West line | County                 |  |
| 0                             | 2                      | 24-S                    | 28-E                       | -                           | 231'                       | SOUTH                  | 1323'                                  | EAST           | EDDY                   |  |
| <sup>12</sup> Dedicated Acres | <sup>13</sup> Joint or | Infili <sup>14</sup> Co | nsolidation Cod            | e <sup>15</sup> Orde        | r No.                      |                        | ······································ | · ·            |                        |  |
| 319.64                        |                        |                         |                            |                             | ·                          |                        |                                        |                |                        |  |
|                               | l                      |                         |                            |                             |                            |                        |                                        |                | _                      |  |

No allowable will be assigned to this completion until all interests have been consolidated or a non-standard unit has been approved by the division.