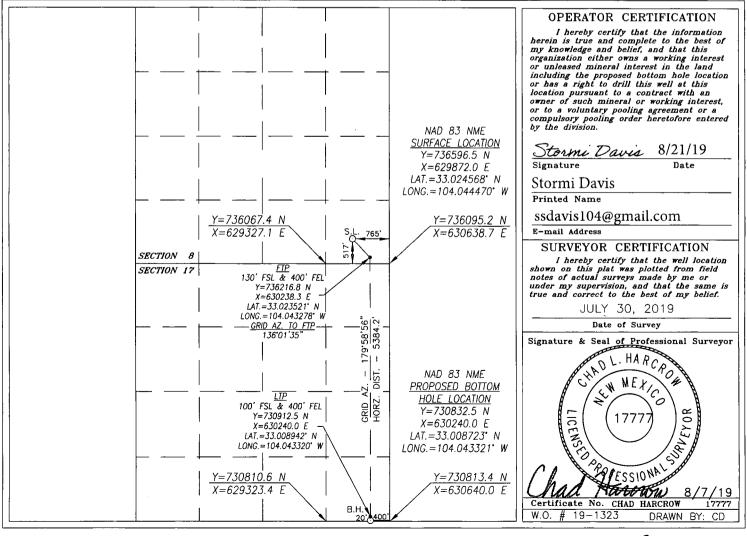

Santa Fe, New Mexico 87505

□ AMENDED REPORT

WELL LOCATION AND ACREAGE DEDICATION PLAT

| API Number           | Pool Code | Pool Name                     |                      |  |  |
|----------------------|-----------|-------------------------------|----------------------|--|--|
| 30-005- 6434         | 52770     | Round Tank; San And           |                      |  |  |
| Property Code 325167 | -         | y Name Well Number FEDERAL 4H |                      |  |  |
| OGRID No.<br>14187   | •         | or Name<br>WINSTON, INC.      | Elevation<br>3817.3' |  |  |

## Surface Location

| UL or lot No. | Section | Township | Range | Lot Idn | Feet from the | North/South line | Feet from the | East/West line | County |
|---------------|---------|----------|-------|---------|---------------|------------------|---------------|----------------|--------|
| Р             | 8       | 15-S     | 29-E  |         | 517           | SOUTH            | 765           | EAST           | CHAVES |

## Bottom Hole Location If Different From Surface

| UL or lot No.                                          | Section | Township | Range | Lot Idn | Feet from the | North/South line | Feet from the | East/West line | County |
|--------------------------------------------------------|---------|----------|-------|---------|---------------|------------------|---------------|----------------|--------|
| P                                                      | 17      | 15-S     | 29-E  |         | 20            | SOUTH            | 400           | EAST           | CHAVES |
| Dedicated Acres   Joint or Infill   Consolidation Code |         |          |       | Code Or | der No.       |                  |               |                |        |
| 200                                                    |         |          |       |         |               |                  |               |                |        |