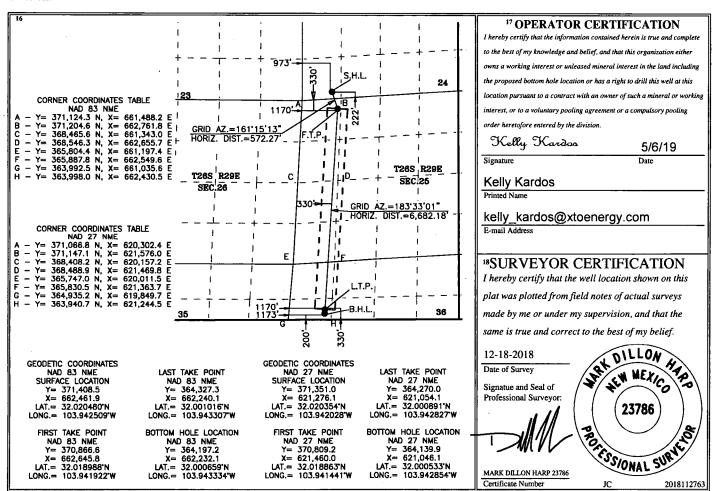

#### WELL LOCATION AND ACREAGE DEDICATION PLAT

| 98220                   | PURPLE SAGE, WOLFCAMP           |                                                     |  |  |
|-------------------------|---------------------------------|-----------------------------------------------------|--|--|
|                         |                                 | <sup>6</sup> Well Number                            |  |  |
| ROSS DI                 | RAW 25-36 FED                   | 122H                                                |  |  |
| 8 Op                    | perator Name                    | <sup>9</sup> Elevation                              |  |  |
| 005380 XTO ENERGY, INC. |                                 |                                                     |  |  |
|                         | 5 Pr<br>ROSS D<br>8 Op<br>XTO E | 5 Property Name ROSS DRAW 25-36 FED 8 Operator Name |  |  |

#### Surface Location

| UL or lot no.      | Section                                                      | Township      | Range        | Lot Idn    | Feet from the | North/South line | Feet from the | East/West line | County |  |  |
|--------------------|--------------------------------------------------------------|---------------|--------------|------------|---------------|------------------|---------------|----------------|--------|--|--|
| М                  | 24                                                           | 26 S          | 29 E         |            | 222           | SOUTH            | 973           | WEST           | EDDY   |  |  |
|                    | <sup>11</sup> Bottom Hole Location If Different From Surface |               |              |            |               |                  |               |                |        |  |  |
| UL or lot no.      | Section                                                      | Township      | Range        | Lot Idn    | Feet from the | North/South line | Feet from the | East/West line | County |  |  |
| L1                 | 36                                                           | 26 S          | 26 S 29 E    |            | 200           | SOUTH 1,173      |               | WEST           | EDDY   |  |  |
| 12 Dedicated Acres | <sup>13</sup> Joint o                                        | r Infill 14 C | onsolidation | Code 15 Or | der No.       |                  |               |                |        |  |  |
| 447.9              |                                                              | ,             |              |            |               |                  |               |                |        |  |  |

No allowable will be assigned to this completion until all interests have been consolidated or a non-standard unit has been approved by the division.

| Inten                                 | t X                                                | As Dril         | lled         |               |                                           |              |                   |           |             |              |             |                     | J              | UL 3 0 2019         |  |
|---------------------------------------|----------------------------------------------------|-----------------|--------------|---------------|-------------------------------------------|--------------|-------------------|-----------|-------------|--------------|-------------|---------------------|----------------|---------------------|--|
| API #                                 | 015-455                                            | 589             |              |               |                                           |              | -                 |           |             |              |             |                     | DISTRIC        | ITII-ARTESIAO.      |  |
| Operator Name:<br>XTO Energy Inc.     |                                                    |                 |              |               | Property Name:<br>Ross Draw 25-36 Fed Com |              |                   |           |             |              |             | Well Number<br>122H |                |                     |  |
|                                       | , , , , ; <del>, , , , , , , , , , , , , , ,</del> |                 |              |               |                                           | <b>l</b>     |                   |           |             | <del></del>  |             |                     | ,              |                     |  |
| (ick (                                | Off Point                                          | (KOP)           |              |               |                                           |              |                   |           | _           |              |             |                     |                | ,                   |  |
| UL<br><b>M</b>                        | Section 24                                         | Township 26S    | Range<br>29E | Lot           | Feet<br>245                               | 1            | From N/S<br>South |           | Feet<br>972 |              | Fron<br>We: | n E/W<br>st         | County<br>Eddy |                     |  |
| Latitude   Longitu   32.020542   -103 |                                                    |                 |              |               |                                           | .942512      |                   |           |             |              |             |                     | NAD<br>NAD8    | 3                   |  |
| -irst                                 | Take Poir                                          | nt (FTP)        |              |               |                                           |              |                   |           |             |              | 1           |                     |                |                     |  |
| UL<br>D                               | Section 25                                         | Township 26S    | Range<br>29E | Lot           | Feet<br>330                               |              | From N/S<br>North |           | Feet        |              | Fron        | n E/W               | County<br>Eddy |                     |  |
| Latitude Longitu                      |                                                    |                 |              |               |                                           |              |                   |           |             |              |             |                     | NAD<br>NAD83   |                     |  |
|                                       | Γake Poin                                          |                 |              |               |                                           |              |                   |           |             |              |             |                     |                |                     |  |
| UL                                    | Section<br>36                                      | Township<br>26S | Range<br>29E | Lot<br>1      | Feet<br>330                               | From<br>Sout |                   | eet<br>17 |             | From<br>West |             | Count<br>Eddy       |                |                     |  |
| Latitude   Longitu   32.001016   -103 |                                                    |                 |              |               |                                           |              |                   |           |             |              |             | NAD<br>NA[          | 083            |                     |  |
|                                       |                                                    | edefining v     | well for th  |               | zontal S <sub>l</sub>                     | pacing       | Unit?             |           | N           | ] .          |             |                     |                |                     |  |
| f infi                                |                                                    |                 | ide API if   | [Y<br>availal | _]<br>ble, Opei                           | rator N      | ame an            | d w       | vell n      | umbei        | r for I     | Definir             | ng well fo     | r Horizontal        |  |
| API #                                 | )<br>15-455                                        | 585             |              |               |                                           |              |                   |           |             | •            |             |                     |                |                     |  |
| -                                     | rator Nar<br>DENER                                 | me:<br>RGY, INC |              |               | i                                         |              | erty Nar<br>S DRA |           |             | 36 FE        | ED C        | ЮМ                  |                | Well Number<br>102H |  |
|                                       |                                                    |                 |              |               |                                           |              |                   |           |             |              |             |                     |                |                     |  |