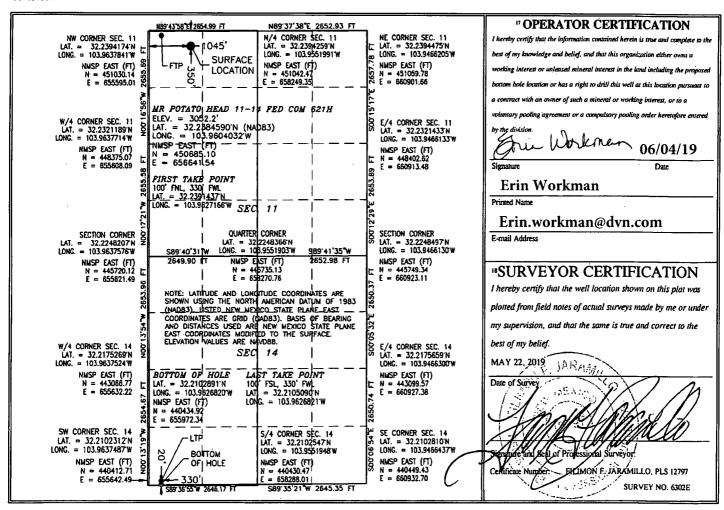

## WELL LOCATION AND ACREAGE DEDICATION PLAT

| 30 -015-46424     | <sup>1</sup> Pool Code<br>98220 |                                    |                                         |  |  |
|-------------------|---------------------------------|------------------------------------|-----------------------------------------|--|--|
| Property Code     | •                               | erty Name<br>AD 11-14 FED COM      | <sup>6</sup> Well Number<br><b>621H</b> |  |  |
| 'OGRID №.<br>6137 | •                               | ator Name<br>DUCTION COMPANY, L.P. | 'Elevation 3052.2                       |  |  |

Surface Location

|                              |                       | ų            |               |          | Dur lace      | Document         |                |                |        |
|------------------------------|-----------------------|--------------|---------------|----------|---------------|------------------|----------------|----------------|--------|
| UL or lot no.                | Section               | Township     | Range         | Lot Idn  | Feet from the | North/South line | Feet from the  | East/West line | County |
| D                            | 11                    | 24 S         | 29 E          |          | 350           | NORTH            | 1045           | WEST           | EDDY   |
|                              |                       |              | "В            | ottom He | ole Location  | If Different Fr  | om Surface     |                |        |
| UL or lot no.                | Section               | Township     | Range         | Lot Idn  | Feet from the | North/South line | Feet from the  | East/West line | County |
| M                            | 14                    | 24 S         | 29 E          |          | 20            | SOUTH            | 330 221        | WEST           | EDDY   |
| <sup>12</sup> Dedicated Acre | s <sup>13</sup> Joint | or Infill 14 | Consolidation | Code     |               |                  | 15 Order No. 7 |                |        |
| 640                          |                       |              |               |          |               |                  |                |                |        |
|                              |                       |              |               | - 1      |               |                  |                |                |        |

## NM OIL CONSERVATION

ARTESIA DISTRICT

| Intent X As Drilled                                                                                                            | OCT <b>25 2019</b>                       |                |  |  |  |  |  |
|--------------------------------------------------------------------------------------------------------------------------------|------------------------------------------|----------------|--|--|--|--|--|
| API#                                                                                                                           | RECEIV                                   | ÆD .           |  |  |  |  |  |
| Operator Name: DEVON ENERGY PRODUCTION COMPANY, L.P.                                                                           | Property Name: MR POTATO HEAD 11-14 FE   | D COM 621H     |  |  |  |  |  |
| Kick Off Point (KOP)                                                                                                           |                                          | •              |  |  |  |  |  |
| UL Section Township Range Lot Feet 24S 29E 20                                                                                  | NORTH 330 From E/V WEST                  | County EDDY    |  |  |  |  |  |
| Latitude   Long   32.238876                                                                                                    | -103.962714                              | NAD<br>83      |  |  |  |  |  |
| First Take Point (FTP)                                                                                                         |                                          |                |  |  |  |  |  |
| UL Section Township Range Lot Feet D 11 24S 29E 100                                                                            | From N/S Feet From E/V<br>NORTH 330 WEST | County<br>EDDY |  |  |  |  |  |
| 1                                                                                                                              | itude<br>3.9627166                       | NAD<br>83      |  |  |  |  |  |
| Last Take Point (LTP)                                                                                                          |                                          |                |  |  |  |  |  |
| UL Section Township Range Lot Feet 100                                                                                         |                                          | inty<br>DY     |  |  |  |  |  |
| 1 2 2 2 2 2                                                                                                                    | itude NA<br>8.9626821 83                 |                |  |  |  |  |  |
|                                                                                                                                |                                          |                |  |  |  |  |  |
| Is this well the defining well for the Horizontal Spacing Unit?                                                                |                                          |                |  |  |  |  |  |
| is this well an infill well?                                                                                                   |                                          |                |  |  |  |  |  |
| If infill is yes please provide API if available, Operator Name and well number for Defining well for Horizontal Spacing Unit. |                                          |                |  |  |  |  |  |
| APĮ#                                                                                                                           |                                          |                |  |  |  |  |  |
| Operator Name:                                                                                                                 | Property Name:                           | Well Number    |  |  |  |  |  |
| Devon Energy Production Company, L.P.                                                                                          | Mr Potato Head 11-14 FED COM             | 622H           |  |  |  |  |  |