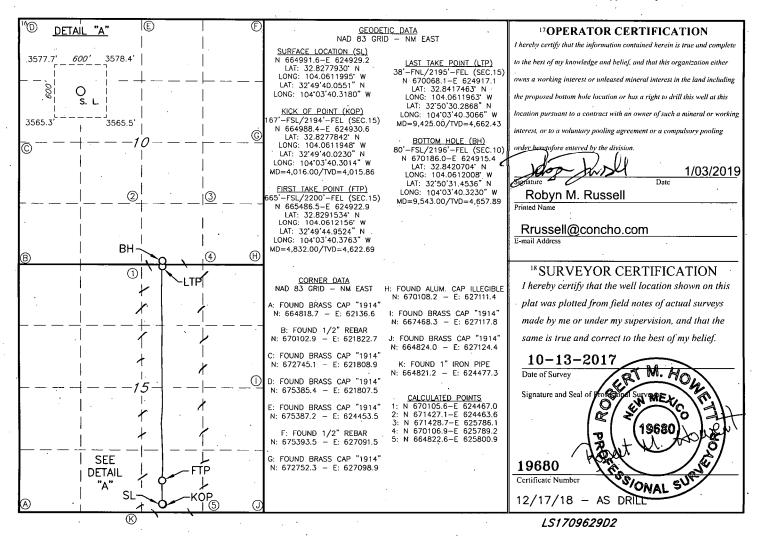

| Test Allowable, New Well and Recompleted Well Amend C-IDL                                                                                                                                                                                                                   |
|-----------------------------------------------------------------------------------------------------------------------------------------------------------------------------------------------------------------------------------------------------------------------------|
| Test Allowable, New Well/and Recompleted Well Amend C-104  C-103 (or BLM equivalent) for all casing strings approved Sundries  Spud Notice  Surface Casing  Intermediate Casing (if applicable)  Additional Intermediate Casing (if applicable)  Production Casing or Liner |
| ☐ Applicable Order (NSL, NSP, Other)                                                                                                                                                                                                                                        |
| ☐ Deviation Survey for Vertical Wells                                                                                                                                                                                                                                       |
| Directional Survey C-102 (As-Drilled Plat for Horizontal Well)                                                                                                                                                                                                              |
| New Well and Recompleted Well Only                                                                                                                                                                                                                                          |
| C-103 Completion Sundry (or BLM equivalent) Approved BLM Copy                                                                                                                                                                                                               |
| ☐ C-105 Completion Report (or BLM equivalent)                                                                                                                                                                                                                               |
| All Logs Bun on Well                                                                                                                                                                                                                                                        |