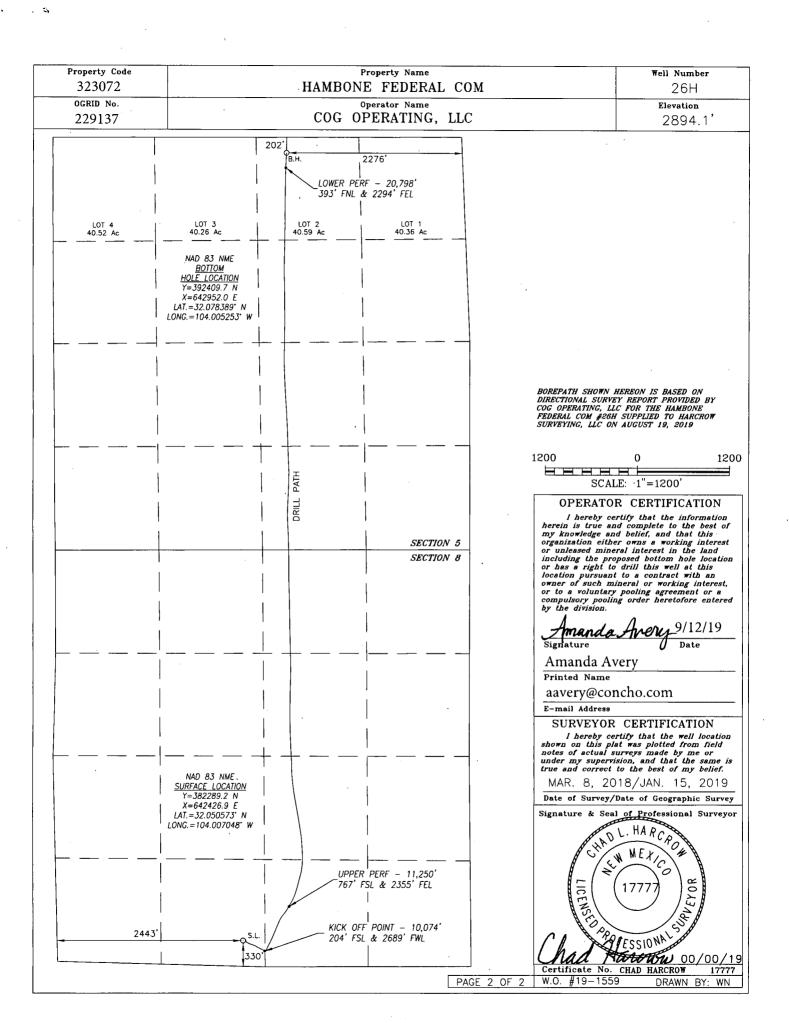

District III 1000 Rio Brazos Rd., Aztec, NM 87410 <u>District IV</u> 1220 S. St. Francis Dr., Santa Fe, NM 87505

|                         | ,        |                   | 0.0                 |         | Santa Fe, NI                                        | M 87505          |                        |                          |        |  |  |  |
|-------------------------|----------|-------------------|---------------------|---------|-----------------------------------------------------|------------------|------------------------|--------------------------|--------|--|--|--|
|                         | I.       | REQUI             | EST FC              | R ALL   | OWABLE.                                             | AND AUTHO        | RIZATION               | TO TRANSF                | PORT   |  |  |  |
| <sup>1</sup> Operator n | ame and  | Address           |                     |         | <sup>2</sup> OGRID Number                           |                  |                        |                          |        |  |  |  |
| COG Op                  |          |                   |                     | •       | 229137                                              |                  |                        |                          |        |  |  |  |
| 2208 W.                 | Main St  | reet              |                     |         | <sup>3</sup> Reason for Filing Code/ Effective Date |                  |                        |                          |        |  |  |  |
| Artesia,                | NM 882   | 10                |                     |         |                                                     | NW               |                        |                          |        |  |  |  |
| <sup>4</sup> API Numbe  | er       | <sup>5</sup> Pool | l Name              |         |                                                     |                  | <sup>6</sup> Pool Code |                          |        |  |  |  |
| 30 - 015 - 49           | 5664     |                   |                     | Purple  | Sage; Wolfcar                                       | np (Gas)         | 98220                  |                          |        |  |  |  |
| <sup>7</sup> Property C | ode      | 8 Proj            | perty Nan           | 1e      |                                                     |                  |                        | <sup>9</sup> Well Number |        |  |  |  |
| 323                     | 072      |                   | Hambone Federal Com |         |                                                     |                  |                        |                          | 26Н    |  |  |  |
| II. 10 Su               | rface Lo | cation            |                     |         |                                                     |                  |                        |                          |        |  |  |  |
| Ul or lot no.           | Section  | Township          | Range               | Lot Idn | Feet from the                                       | North/South Line | Feet from the          | East/West line           | County |  |  |  |
| N                       | 8        | <b>26S</b>        | 29E                 |         | 330                                                 | South            | 2443                   | West                     | Eddy   |  |  |  |

11 Bottom Hole Location Ul or lot no. Section Township Range Lot Idn Feet from the North/South Line Feet from the East/West line County 2 **26S** 29E 202 North 2276 Eddy East Producing Method 12 Lse Code Gas Connection 15 C-129 Permit Number <sup>16</sup> C-129 Effective Date <sup>17</sup> C-129 Expiration Date Code Date P 8/31/19 F

State of New Mexico DISTRICT I 1625 N. FRENCH DR., HOBBS, NM 86240 Energy, Minerals & Natural Resources Department Form C-102 DIVISION DISTRICT II 811 S. FIRST ST., ARTESIA, NM 88210 Phone: (575) 748-1283 Fax: (575) 748-9720 OIL CONSERVATION 9 2019 Revised August 1, 2011 one copy to appropriate 1220 SOUTH ST. FRANCIS DR. District Office DISTRICT III 1000 RIO BRAZOS RD., AZTEC, NM 87410 Phone: (505) 334-6178 Fax: (505) 334-6170 Santa Fe. New Mexico 87505 DISTRICT IV 1220 S. ST. FRANCIS DR., SANTA FE, NM 87505 Phone: (505) 476-3460 Fax: (505) 476-3462 ☐ AMENDED REPORT WELL LOCATION AND ACREAGE DEDICATION PLAT API Number Pool Code Pool Name 30-015-45664 98220 Purple Sage; Wolfcamp (Gas) Property Code Property Name Well Number 323072 HAMBONE FEDERAL COM 25H OGRID No. Operator Name Elevation COG OPERATING, LLC 229137 2894.1' Surface Location UL or lot No. Section Township Range Lot Idn Feet from the North/South line Feet from the East/West line County Ν 29-F 8 26-S 330 SOUTH 2443 WEST **EDDY** Bottom Hole Location If Different From Surface UL or lot No. Section Township Range Lot Idn Feet from the North/South line Feet from the East/West line County 2 5 26-S 29 - E**NORTH** 202 2276 **EAST EDDY** Dedicated Acres Joint or Infill Consolidation Code Order No. 640 NO ALLOWABLE WILL BE ASSIGNED TO THIS COMPLETION UNTIL ALL INTERESTS HAVE BEEN CONSOLIDATED OR A NON-STANDARD UNIT HAS BEEN APPROVED BY THE DIVISION SEE PAGE 2

PAGE 1 OF

DRAWN BY: WN

W.O. #19-1559

|                                   |                          | _            | _           |                |                                       |                                    |            |       |         |       |         |          |            |                                       |
|-----------------------------------|--------------------------|--------------|-------------|----------------|---------------------------------------|------------------------------------|------------|-------|---------|-------|---------|----------|------------|---------------------------------------|
| Inten                             | t                        | As Dri       | led         | X              |                                       |                                    |            |       |         |       |         |          |            |                                       |
| API #                             | 15-4566                  | 4            |             |                |                                       |                                    |            |       |         |       |         |          |            |                                       |
|                                   |                          |              |             |                | · · · · · · · · · · · · · · · · · · · | Droi                               | nerty N    | amo   |         |       | -       |          |            | Well Number                           |
| Operator Name: COG OPERATING, LLC |                          |              |             |                | 4.                                    | Property Name: HAMBONE FEDERAL COM |            |       |         |       |         |          |            | 26H                                   |
| COG OPERATING, ELC                |                          |              |             |                |                                       | TAMBONE FEDERAL COM                |            |       |         |       |         |          | 2011       |                                       |
|                                   |                          |              | •           |                |                                       |                                    |            |       |         |       |         |          | -          |                                       |
|                                   |                          |              |             |                |                                       |                                    |            |       |         |       |         |          |            | 4                                     |
|                                   |                          |              |             |                |                                       |                                    |            |       |         |       |         |          |            |                                       |
| Kick (                            | Off Point                | (KOP)        |             |                |                                       |                                    |            |       |         |       |         |          |            |                                       |
| UL                                | Section                  | Township     | Range       | Lot            | Feet                                  |                                    | From N     | I/S   | Feet    |       | Fron    | n E/W    | County     |                                       |
| N                                 | 8                        | 26S          | 29E         |                | 204                                   |                                    | SOUT       | Н     | 268     | 9     | WE      | ST       | EDDY       |                                       |
|                                   |                          |              |             |                |                                       | Longitude NAD<br>-104.006245 83    |            |       |         |       |         |          |            |                                       |
| 32.                               | 050208                   | <u>.</u>     |             |                | -104                                  | טטט.                               | 245        |       |         |       |         |          | 83         | · · · · · · · · · · · · · · · · · · · |
|                                   |                          |              |             |                |                                       |                                    |            |       |         |       |         |          |            |                                       |
| First `                           | Take Poir                | nt (FTP)     |             |                |                                       |                                    |            |       | •       |       | -       |          |            |                                       |
| UL                                | Section                  | Township     | Range       | Lot            | Feet                                  |                                    | From N     | ı/S   | Feet    |       | From    | ı E/W    | County     |                                       |
| 0                                 | 8                        | 26S          | 29E         |                | 767                                   |                                    | SOUT       |       | 2355    |       | EAST    |          | EDDY       |                                       |
| Latiti                            | <sup>ude</sup><br>051753 | 2            |             |                | _                                     | Longitude NAD -104.005222 83       |            |       |         |       |         |          | NAD<br>83  |                                       |
| JZ.                               |                          | ,            |             |                | 1-104                                 | .003                               |            |       |         |       |         |          | 03         |                                       |
|                                   |                          |              |             |                |                                       |                                    |            |       |         |       |         |          |            |                                       |
| Last 1                            | Take Poin                | t (LTP)      |             |                |                                       |                                    |            |       |         |       |         |          |            | **                                    |
| UL                                | Section                  | Township     | Range       | Lot            | Feet                                  |                                    | m N/S      | Fee   |         | From  |         | Coun     |            |                                       |
| 2                                 | 5                        | 26S          | 29E         |                | 393                                   | NORTH 2294 EAST EDDY               |            | Υ     |         |       |         |          |            |                                       |
|                                   |                          |              |             |                |                                       | Longitude                          |            |       |         |       |         |          |            |                                       |
| JZ.                               | 011000                   |              |             |                | -104                                  | .003                               | 200        |       |         |       |         | 03       |            |                                       |
|                                   |                          |              |             |                |                                       |                                    |            |       |         |       |         |          |            |                                       |
|                                   |                          |              |             |                |                                       |                                    |            |       |         |       |         |          |            |                                       |
| s this                            | s well the               | defining v   | vell for th | e Hori         | zontal S <sub>l</sub>                 | pacin                              | g Unit?    |       | Yes     |       |         |          |            |                                       |
|                                   |                          |              |             |                |                                       |                                    |            |       |         | -     |         |          |            |                                       |
|                                   |                          |              |             |                | 7                                     |                                    |            |       |         |       |         |          |            |                                       |
| s this                            | s well an                | infill well? |             |                | <u>.</u>                              |                                    |            |       |         |       |         |          |            |                                       |
|                                   |                          |              |             |                |                                       |                                    |            |       |         |       |         |          |            |                                       |
| lf infi                           | ll is ves n              | lease prov   | ide API if  | availal        | hle One                               | rator                              | Name :     | and v | welln   | umbe  | r for I | Defini   | ng well fo | r Horizontal                          |
|                                   | ng Unit.                 | icase prov   |             | avana          | oic, opc                              | 14101                              | i varric v | una , | WC11 11 | unibe | 1 101 1 | JC111111 | ing wen to | TTOTIZOTICAL                          |
|                                   |                          |              | ר           |                |                                       |                                    |            |       |         |       |         |          |            |                                       |
| API#                              |                          |              |             |                |                                       |                                    |            |       |         |       |         |          |            |                                       |
| One                               | rator Na                 | me:          | 1,          | -              |                                       | Pro                                | perty N    | ame   | •       |       | -       |          |            | Well Number                           |
| · ·                               |                          |              |             | Property Name: |                                       |                                    |            |       |         |       |         |          |            |                                       |
|                                   |                          |              |             |                |                                       |                                    |            |       |         |       |         |          |            |                                       |
|                                   |                          |              |             |                |                                       | I.                                 |            |       |         |       |         |          |            | I                                     |