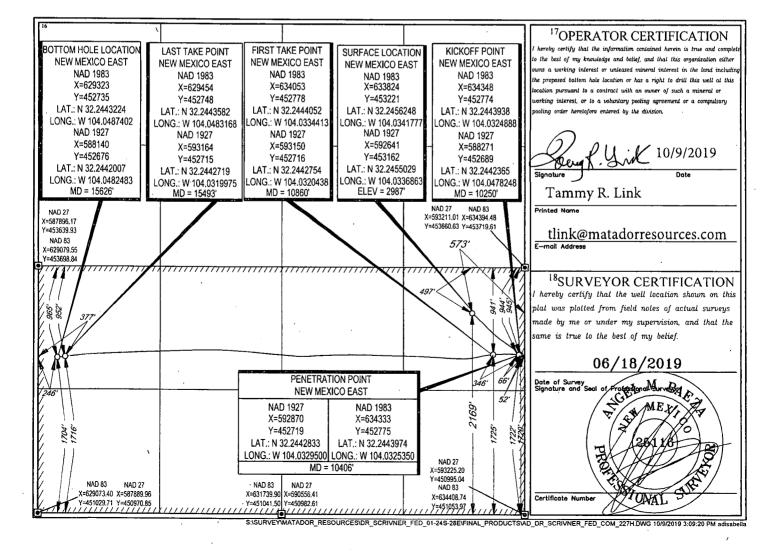

Ul or lot no. Section Township East/West line Range Feet from the Lot Idn | Feet from the North/South County **24S** South Line 1 28E 2169' 573' East Eddy 11 Bottom Hole Location UL or lot Section Township East/West line North/South line County Range Lot Idn | Feet from the Feet from the

246' **24S** 28E 1704 West South Line Eddy L 12 Lse Code Producing Method Gas Connection 15 C-129 Permit Number <sup>16</sup> C-129 Effective Date <sup>17</sup> C-129 Expiration Date Code Date S Flowing 8/20/2019

AMENDED REPORT

WELL LOCATION AND ACREAGE DEDICATION PLAT

|                     | API Number<br>30-015- |          | 1                    | <sup>2</sup> Pool Code<br>98220           |                           | Purple Sage-Wolfcamp (Gas) |               |                                       |                                 |  |
|---------------------|-----------------------|----------|----------------------|-------------------------------------------|---------------------------|----------------------------|---------------|---------------------------------------|---------------------------------|--|
| Property C<br>32562 |                       |          | DR. SCRIVNER FED COM |                                           |                           |                            |               | <sup>6</sup> Well Number<br>#227H     |                                 |  |
| OGRID 2289          |                       |          | М                    | *Operator Name MATADOR PRODUCTION COMPANY |                           |                            |               |                                       | <sup>9</sup> Elevation<br>2987' |  |
|                     |                       |          |                      | ı                                         | <sup>10</sup> Surface Loc | cation .                   |               | · · · · · · · · · · · · · · · · · · · |                                 |  |
| UL or lot no.       | Section               | Township | Range                | Lot Idn                                   | Feet from the             | North/South line           | Feet from the | East/West line                        | County                          |  |
| I                   | 1                     | 24-S     | 28-E                 | -                                         | 2169'                     | SOUTH                      | 573'          | EAST                                  | EDDY                            |  |
|                     |                       |          |                      |                                           |                           |                            |               | 1,,                                   |                                 |  |
| UL or lot no.       | Section               | Township | Range                | Lot idn                                   | Feet from the             | North/South line           | Feet from the | East/West line                        | County                          |  |

L 28-E 1704 SOUTH 246 WEST **EDDY** Dedicated Acres Consolidation Code Order No 320

No allowable will be assigned to this completion until all interests have been consolidated or a non-standard unit has been approved by the division.