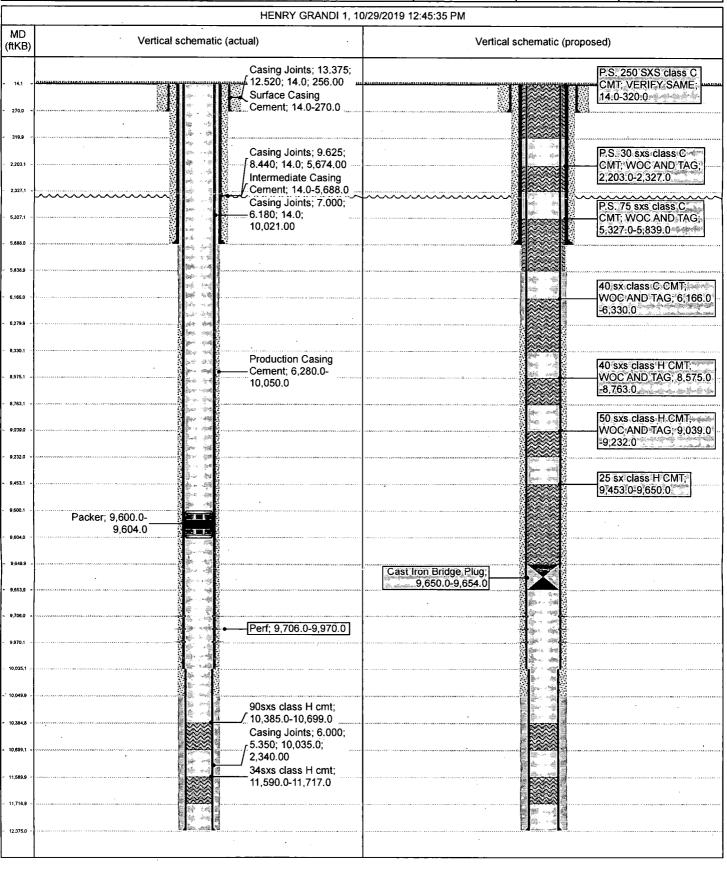

| Submit I Copy To Appropriate District OIL CONSERVATION Office DISTRICT OFFICE DISTRICT                                                                                                                                                                                                                                                                                                                                                                                                                                                                                                                                                                                                                                                                                                                                                                                                                                                                                                                                                                                                                                                                                                                                                          | Form C-103                                                                                                                                                                    |
|-------------------------------------------------------------------------------------------------------------------------------------------------------------------------------------------------------------------------------------------------------------------------------------------------------------------------------------------------------------------------------------------------------------------------------------------------------------------------------------------------------------------------------------------------------------------------------------------------------------------------------------------------------------------------------------------------------------------------------------------------------------------------------------------------------------------------------------------------------------------------------------------------------------------------------------------------------------------------------------------------------------------------------------------------------------------------------------------------------------------------------------------------------------------------------------------------------------------------------------------------|-------------------------------------------------------------------------------------------------------------------------------------------------------------------------------|
| Submit 1 Copy To Appropriate District OIL CONSERVATE of New Mexico Office District I – (575) 393-6161 1625 N. French Dr., Hobbs, NM 88240 District II – (575) 748-1283  District II – (575) 748-1283                                                                                                                                                                                                                                                                                                                                                                                                                                                                                                                                                                                                                                                                                                                                                                                                                                                                                                                                                                                                                                            | Revised July 18, 2013 WELL API NO.                                                                                                                                            |
| OIL CONSERVATION DIVISION                                                                                                                                                                                                                                                                                                                                                                                                                                                                                                                                                                                                                                                                                                                                                                                                                                                                                                                                                                                                                                                                                                                                                                                                                       | 30-015-34112                                                                                                                                                                  |
| District III – (505) 334-6178 1000 Pio Brozos Pd. Actes, NM 87410                                                                                                                                                                                                                                                                                                                                                                                                                                                                                                                                                                                                                                                                                                                                                                                                                                                                                                                                                                                                                                                                                                                                                                               | 5. Indicate Type of Lease STATE FEE                                                                                                                                           |
| District IV – (505) 476-3460 1220 S. St. Francis Dr., Santa Fe, NM                                                                                                                                                                                                                                                                                                                                                                                                                                                                                                                                                                                                                                                                                                                                                                                                                                                                                                                                                                                                                                                                                                                                                                              | 6. State Oil & Gas Lease No.                                                                                                                                                  |
| 87505                                                                                                                                                                                                                                                                                                                                                                                                                                                                                                                                                                                                                                                                                                                                                                                                                                                                                                                                                                                                                                                                                                                                                                                                                                           |                                                                                                                                                                               |
| SUNDRY NOTICES AND REPORTS ON WELLS  (DO NOT USE THIS FORM FOR PROPOSALS TO DRILL OR TO DEEPEN OR PLUG BACK TO A  DIFFERENT RESERVOIR. USE "APPLICATION FOR PERMIT" (FORM C-101) FOR SUCH                                                                                                                                                                                                                                                                                                                                                                                                                                                                                                                                                                                                                                                                                                                                                                                                                                                                                                                                                                                                                                                       | 7. Lease Name or Unit Agreement Name HENRY GRANDI                                                                                                                             |
| PROPOSALS.)  1. Type of Well: Oil Well Gas Well Other                                                                                                                                                                                                                                                                                                                                                                                                                                                                                                                                                                                                                                                                                                                                                                                                                                                                                                                                                                                                                                                                                                                                                                                           | 8. Well Number 1                                                                                                                                                              |
| 2. Name of Operator                                                                                                                                                                                                                                                                                                                                                                                                                                                                                                                                                                                                                                                                                                                                                                                                                                                                                                                                                                                                                                                                                                                                                                                                                             | 9. OGRID Number                                                                                                                                                               |
| Marathon Oil Permian LLC  3. Address of Operator                                                                                                                                                                                                                                                                                                                                                                                                                                                                                                                                                                                                                                                                                                                                                                                                                                                                                                                                                                                                                                                                                                                                                                                                | 372098  10. Pool name or Wildcat                                                                                                                                              |
| 5555 San Felipe St., Houston, TX 77056                                                                                                                                                                                                                                                                                                                                                                                                                                                                                                                                                                                                                                                                                                                                                                                                                                                                                                                                                                                                                                                                                                                                                                                                          | 10. Foot hame of Wildeat                                                                                                                                                      |
| 4. Well Location   1650 SOUTH                                                                                                                                                                                                                                                                                                                                                                                                                                                                                                                                                                                                                                                                                                                                                                                                                                                                                                                                                                                                                                                                                                                                                                                                                   | 990 EAST                                                                                                                                                                      |
| Unit Letter : feet from the line and                                                                                                                                                                                                                                                                                                                                                                                                                                                                                                                                                                                                                                                                                                                                                                                                                                                                                                                                                                                                                                                                                                                                                                                                            | feet from theline                                                                                                                                                             |
| Section 26 Township 22S Range 27E  11. Elevation (Show whether DR, RKB, RT, GR, etc.)                                                                                                                                                                                                                                                                                                                                                                                                                                                                                                                                                                                                                                                                                                                                                                                                                                                                                                                                                                                                                                                                                                                                                           | NMPM EDDY County                                                                                                                                                              |
| 3077' GR                                                                                                                                                                                                                                                                                                                                                                                                                                                                                                                                                                                                                                                                                                                                                                                                                                                                                                                                                                                                                                                                                                                                                                                                                                        |                                                                                                                                                                               |
|                                                                                                                                                                                                                                                                                                                                                                                                                                                                                                                                                                                                                                                                                                                                                                                                                                                                                                                                                                                                                                                                                                                                                                                                                                                 |                                                                                                                                                                               |
| 12. Check Appropriate Box to Indicate Nature of Notice,                                                                                                                                                                                                                                                                                                                                                                                                                                                                                                                                                                                                                                                                                                                                                                                                                                                                                                                                                                                                                                                                                                                                                                                         | Report or Other Data                                                                                                                                                          |
| NOTICE OF INTENTION TO: SUB                                                                                                                                                                                                                                                                                                                                                                                                                                                                                                                                                                                                                                                                                                                                                                                                                                                                                                                                                                                                                                                                                                                                                                                                                     | SEQUENT REPORT OF:                                                                                                                                                            |
| PERFORM REMEDIAL WORK ☐ PLUG AND ABANDON ☑ REMEDIAL WOR                                                                                                                                                                                                                                                                                                                                                                                                                                                                                                                                                                                                                                                                                                                                                                                                                                                                                                                                                                                                                                                                                                                                                                                         |                                                                                                                                                                               |
| TEMPORARILY ABANDON                                                                                                                                                                                                                                                                                                                                                                                                                                                                                                                                                                                                                                                                                                                                                                                                                                                                                                                                                                                                                                                                                                                                                                                                                             |                                                                                                                                                                               |
| DOWNHOLE COMMINGLE                                                                                                                                                                                                                                                                                                                                                                                                                                                                                                                                                                                                                                                                                                                                                                                                                                                                                                                                                                                                                                                                                                                                                                                                                              | 1306                                                                                                                                                                          |
| CLOSED-LOOP SYSTEM                                                                                                                                                                                                                                                                                                                                                                                                                                                                                                                                                                                                                                                                                                                                                                                                                                                                                                                                                                                                                                                                                                                                                                                                                              | , _                                                                                                                                                                           |
| OTHER:  OTHER:  OTHER:  OTHER:                                                                                                                                                                                                                                                                                                                                                                                                                                                                                                                                                                                                                                                                                                                                                                                                                                                                                                                                                                                                                                                                                                                                                                                                                  | Laiva nortinent dates, including estimated date                                                                                                                               |
| of starting any proposed work). SEE RULE 19.15.7.14 NMAC. For Multiple Cor                                                                                                                                                                                                                                                                                                                                                                                                                                                                                                                                                                                                                                                                                                                                                                                                                                                                                                                                                                                                                                                                                                                                                                      |                                                                                                                                                                               |
| of starting any proposed work). SEE NOLE 19.13.7.14 INMAC. For Multiple Cor                                                                                                                                                                                                                                                                                                                                                                                                                                                                                                                                                                                                                                                                                                                                                                                                                                                                                                                                                                                                                                                                                                                                                                     | npletions: Attach wellbore diagram of                                                                                                                                         |
| proposed completion or recompletion.                                                                                                                                                                                                                                                                                                                                                                                                                                                                                                                                                                                                                                                                                                                                                                                                                                                                                                                                                                                                                                                                                                                                                                                                            | OCD 24 tirs . prior to                                                                                                                                                        |
| proposed completion or recompletion.  1) SET CIBP @ 9,650'                                                                                                                                                                                                                                                                                                                                                                                                                                                                                                                                                                                                                                                                                                                                                                                                                                                                                                                                                                                                                                                                                                                                                                                      | OCD 24 tirs . prior to                                                                                                                                                        |
| proposed completion or recompletion.  1) SET CIBP @ 9,650'  2) SPOT 25SX CLASS H CMT F/9,650'-T/9,453'; WOC AND TAG SAME  3) SPOT 50 SXS CLASS H CMT F/9,232'-T/9,039'; WOC AND TAG SAME                                                                                                                                                                                                                                                                                                                                                                                                                                                                                                                                                                                                                                                                                                                                                                                                                                                                                                                                                                                                                                                        | OCD 24 tris prior to any work done.                                                                                                                                           |
| proposed completion or recompletion.  1) SET CIBP @ 9,650'  2) SPOT 25SX CLASS H CMT F/9,650'-T/9,453'; WOC AND TAG SAME                                                                                                                                                                                                                                                                                                                                                                                                                                                                                                                                                                                                                                                                                                                                                                                                                                                                                                                                                                                                                                                                                                                        | OCD 24 tris prior to any work done.  NM OIL CONSERVATION                                                                                                                      |
| proposed completion or recompletion.  1) SET CIBP @ 9,650' 2) SPOT 25SX CLASS H CMT F/9,650'-T/9,453'; WOC AND TAG SAME 3) SPOT 50 SXS CLASS H CMT F/9,232'-T/9,039'; WOC AND TAG SAME 4) SPOT 40 SXS CLASS H CMT F/8,763'-T/8,575'; WOC AND TAG SAME 5) SPOT 40 SXS CLASS C CMT F/6,330'-T/6,166'; WOC AND TAG SAME 6) P.S. 75 SXS CLASS C CMT F/5,839'-T/5,327'; WOC AND TAG SAME                                                                                                                                                                                                                                                                                                                                                                                                                                                                                                                                                                                                                                                                                                                                                                                                                                                             | OCD 24 tris prior to any work done.  NMI OIL CONSERVATION  ARTESIA DISTRICT                                                                                                   |
| proposed completion or recompletion.  1) SET CIBP @ 9,650' 2) SPOT 25SX CLASS H CMT F/9,650'-T/9,453'; WOC AND TAG SAME 3) SPOT 50 SXS CLASS H CMT F/9,232'-T/9,039'; WOC AND TAG SAME 4) SPOT 40 SXS CLASS H CMT F/8,763'-T/8,575'; WOC AND TAG SAME 5) SPOT 40 SXS CLASS C CMT F/8,330'-T/6,166'; WOC AND TAG SAME                                                                                                                                                                                                                                                                                                                                                                                                                                                                                                                                                                                                                                                                                                                                                                                                                                                                                                                            | OCD 24 trs. prior to any work done.  NM OIL CONSERVATION  ARTESIA DISTRICT                                                                                                    |
| proposed completion or recompletion.  1) SET CIBP @ 9,650' 2) SPOT 25SX CLASS H CMT F/9,650'-T/9,453'; WOC AND TAG SAME 3) SPOT 50 SXS CLASS H CMT F/9,232'-T/9,039'; WOC AND TAG SAME 4) SPOT 40 SXS CLASS H CMT F/8,763'-T/8,575'; WOC AND TAG SAME 5) SPOT 40 SXS CLASS C CMT F/8,7630'-T/6,166'; WOC AND TAG SAME 6) P.S. 75 SXS CLASS C CMT F/5,839'-T/5,327'; WOC AND TAG SAME 7) P.S. 30 SXS CLASS C CMT F/2,327'-T/2,203'; WOC AND TAG SAME 8) P.S. 250 SXS CLASS C CMT F/320-T/SURFACE; VERIFY CMT TO SURFACE                                                                                                                                                                                                                                                                                                                                                                                                                                                                                                                                                                                                                                                                                                                          | OCD 24 tris prior to any work done.  NM OIL CONSERVATION  ARTESIA DISTRICT  320 UCT \$ 0 2019                                                                                 |
| proposed completion or recompletion.  1) SET CIBP @ 9,650' 2) SPOT 25SX CLASS H CMT F/9,650'-T/9,453'; WOC AND TAG SAME 3) SPOT 50 SXS CLASS H CMT F/9,232'-T/9,039'; WOC AND TAG SAME 4) SPOT 40 SXS CLASS H CMT F/8,763'-T/8,575'; WOC AND TAG SAME 5) SPOT 40 SXS CLASS C CMT F/6,330'-T/6,166'; WOC AND TAG SAME 6) P.S. 75 SXS CLASS C CMT F/5,839'-T/5,327'; WOC AND TAG SAME 7) P.S. 30 SXS CLASS C CMT F/2,327'-T/2,203'; WOC AND TAG SAME 8) P.S. 250 SXS CLASS C CMT F/320-T/SURFACE; VERIFY CMT TO SURFACE                                                                                                                                                                                                                                                                                                                                                                                                                                                                                                                                                                                                                                                                                                                           | OCD 24 tris prior to any work done.  NMI OIL CONSERVATION  ARTESIA DISTRICT                                                                                                   |
| proposed completion or recompletion.  1) SET CIBP @ 9,650' 2) SPOT 25SX CLASS H CMT F/9,650'-T/9,453'; WOC AND TAG SAME 3) SPOT 50 SXS CLASS H CMT F/9,232'-T/9,039'; WOC AND TAG SAME 4) SPOT 40 SXS CLASS H CMT F/8,763'-T/8,575'; WOC AND TAG SAME 5) SPOT 40 SXS CLASS C CMT F/8,7630'-T/6,166'; WOC AND TAG SAME 6) P.S. 75 SXS CLASS C CMT F/5,839'-T/5,327'; WOC AND TAG SAME 7) P.S. 30 SXS CLASS C CMT F/2,327'-T/2,203'; WOC AND TAG SAME 8) P.S. 250 SXS CLASS C CMT F/320-T/SURFACE; VERIFY CMT TO SURFACE                                                                                                                                                                                                                                                                                                                                                                                                                                                                                                                                                                                                                                                                                                                          | OCD 24 tris prior to any work done.  NM OIL CONSERVATION  ARTESIA DISTRICT  320 UCT \$ 0 2019                                                                                 |
| proposed completion or recompletion.  1) SET CIBP @ 9,650' 2) SPOT 25SX CLASS H CMT F/9,650'-T/9,453'; WOC AND TAG SAME 3) SPOT 50 SXS CLASS H CMT F/9,232'-T/9,039'; WOC AND TAG SAME 4) SPOT 40 SXS CLASS H CMT F/8,763'-T/8,575'; WOC AND TAG SAME 5) SPOT 40 SXS CLASS C CMT F/8,7630'-T/6,166'; WOC AND TAG SAME 6) P.S. 75 SXS CLASS C CMT F/5,839'-T/5,327'; WOC AND TAG SAME 7) P.S. 30 SXS CLASS C CMT F/2,327'-T/2,203'; WOC AND TAG SAME 8) P.S. 250 SXS CLASS C CMT F/320-T/SURFACE; VERIFY CMT TO SURFACE                                                                                                                                                                                                                                                                                                                                                                                                                                                                                                                                                                                                                                                                                                                          | OCD 24 tris prior to any work done.  NM OIL CONSERVATION  ARTESIA DISTRICT  320 UCT \$ 0 2019                                                                                 |
| proposed completion or recompletion.  1) SET CIBP @ 9,650' 2) SPOT 25SX CLASS H CMT F/9,650'-T/9,453'; WOC AND TAG SAME 3) SPOT 50 SXS CLASS H CMT F/9,232'-T/9,039'; WOC AND TAG SAME 4) SPOT 40 SXS CLASS H CMT F/8,763'-T/8,575'; WOC AND TAG SAME 5) SPOT 40 SXS CLASS C CMT F/6,330'-T/6,166'; WOC AND TAG SAME 6) P.S. 75 SXS CLASS C CMT F/5,839'-T/5,327'; WOC AND TAG SAME 7) P.S. 30 SXS CLASS C CMT F/2,327'-T/2,203'; WOC AND TAG SAME 8) P.S. 250 SXS CLASS C CMT F/320-T/SURFACE; VERIFY CMT TO SURFACE  MLF BETWEEN ALL PLUGS INSTALL ABOVE GROUND DRY HOLE MARKER — See COA;                                                                                                                                                                                                                                                                                                                                                                                                                                                                                                                                                                                                                                                    | OCD 24 tris prior to any work done.  NM OIL CONSERVATION  ARTESIA DISTRICT  320 UCT \$ 0 2019                                                                                 |
| proposed completion or recompletion.  1) SET CIBP @ 9,650' 2) SPOT 25SX CLASS H CMT F/9,650'-T/9,453'; WOC AND TAG SAME 3) SPOT 50 SXS CLASS H CMT F/9,232'-T/9,039'; WOC AND TAG SAME 4) SPOT 40 SXS CLASS H CMT F/8,763'-T/8,575'; WOC AND TAG SAME 5) SPOT 40 SXS CLASS C CMT F/8,7630'-T/6,166'; WOC AND TAG SAME 6) P.S. 75 SXS CLASS C CMT F/5,839'-T/5,327'; WOC AND TAG SAME 7) P.S. 30 SXS CLASS C CMT F/2,327'-T/2,203'; WOC AND TAG SAME 8) P.S. 250 SXS CLASS C CMT F/320-T/SURFACE; VERIFY CMT TO SURFACE                                                                                                                                                                                                                                                                                                                                                                                                                                                                                                                                                                                                                                                                                                                          | OCD 24 tris prior to any work done.  NM OIL CONSERVATION  ARTESIA DISTRICT  320 UCT \$ 0 2019                                                                                 |
| proposed completion or recompletion.  1) SET CIBP @ 9,650' 2) SPOT 25SX CLASS H CMT F/9,650'-T/9,453'; WOC AND TAG SAME 3) SPOT 50 SXS CLASS H CMT F/9,232'-T/9,039'; WOC AND TAG SAME 4) SPOT 40 SXS CLASS H CMT F/8,763'-T/8,575'; WOC AND TAG SAME 5) SPOT 40 SXS CLASS C CMT F/6,330'-T/6,166'; WOC AND TAG SAME 6) P.S. 75 SXS CLASS C CMT F/5,839'-T/5,327'; WOC AND TAG SAME 7) P.S. 30 SXS CLASS C CMT F/2,327'-T/2,203'; WOC AND TAG SAME 8) P.S. 250 SXS CLASS C CMT F/320-T/SURFACE; VERIFY CMT TO SURFACE  MLF BETWEEN ALL PLUGS INSTALL ABOVE GROUND DRY HOLE MARKER — See COA;                                                                                                                                                                                                                                                                                                                                                                                                                                                                                                                                                                                                                                                    | OCD 24 tris prior to any work done.  NM OIL CONSERVATION  ARTESIA DISTRICT  320 UCT \$ 0 2019                                                                                 |
| proposed completion or recompletion.  1) SET CIBP @ 9,650' 2) SPOT 25SX CLASS H CMT F/9,650'-T/9,453'; WOC AND TAG SAME 3) SPOT 50 SXS CLASS H CMT F/9,232'-T/9,039'; WOC AND TAG SAME 4) SPOT 40 SXS CLASS H CMT F/8,763'-T/8,575'; WOC AND TAG SAME 5) SPOT 40 SXS CLASS C CMT F/6,330'-T/6,166'; WOC AND TAG SAME 6) P.S. 75 SXS CLASS C CMT F/5,839'-T/5,327'; WOC AND TAG SAME 7) P.S. 30 SXS CLASS C CMT F/2,327'-T/2,203'; WOC AND TAG SAME 8) P.S. 250 SXS CLASS C CMT F/320-T/SURFACE; VERIFY CMT TO SURFACE  MLF BETWEEN ALL PLUGS INSTALL ABOVE GROUND DRY HOLE MARKER — See COA;                                                                                                                                                                                                                                                                                                                                                                                                                                                                                                                                                                                                                                                    | OCD 24 ths prior to any work done.  NM OIL CONSERVATION ARTESIA DISTRICT  2320 UCT \$ 0 2019  RECEIVED                                                                        |
| proposed completion or recompletion.  1) SET CIBP @ 9,650' 2) SPOT 25SX CLASS H CMT F/9,650'-T/9,453'; WOC AND TAG SAME 3) SPOT 50 SXS CLASS H CMT F/9,232'-T/9,039'; WOC AND TAG SAME 4) SPOT 40 SXS CLASS H CMT F/8,763'-T/8,575'; WOC AND TAG SAME 5) SPOT 40 SXS CLASS C CMT F/6,330'-T/6,166'; WOC AND TAG SAME 6) P.S. 75 SXS CLASS C CMT F/5,839'-T/5,327'; WOC AND TAG SAME 7) P.S. 30 SXS CLASS C CMT F/2,327'-T/2,203'; WOC AND TAG SAME 8) P.S. 250 SXS CLASS C CMT F/320-T/SURFACE; VERIFY CMT TO SURFACE - Perf C  MLF BETWEEN ALL PLUGS INSTALL ABOVE GROUND DRY HOLE MARKER - See COA;  Spud Date:  5/31/05  Rig Release Date:                                                                                                                                                                                                                                                                                                                                                                                                                                                                                                                                                                                                   | OCD 24 ths prior to any work done.  NM OIL CONSERVATION ARTESIA DISTRICT  2320 UCT \$ 0 2019  RECEIVED                                                                        |
| proposed completion or recompletion.  1) SET CIBP @ 9,650' 2) SPOT 25SX CLASS H CMT F/9,650'-T/9,453'; WOC AND TAG SAME 3) SPOT 50 SXS CLASS H CMT F/9,232'-T/9,039'; WOC AND TAG SAME 4) SPOT 40 SXS CLASS H CMT F/8,763'-T/8,575'; WOC AND TAG SAME 5) SPOT 40 SXS CLASS C CMT F/6,330'-T/6,166'; WOC AND TAG SAME 6) P.S. 75 SXS CLASS C CMT F/5,839'-T/5,327'; WOC AND TAG SAME 7) P.S. 30 SXS CLASS C CMT F/2,327'-T/2,203'; WOC AND TAG SAME 8) P.S. 250 SXS CLASS C CMT F/320-T/SURFACE; VERIFY CMT TO SURFACE  MLF BETWEEN ALL PLUGS INSTALL ABOVE GROUND DRY HOLE MARKER — See CDA;  Spud Date:  5/31/05  Rig Release Date:  JOSHUA GARRETT Digitally signed by JOSHUA CARRETT GERVAIS  JOSHUA GARRETT GERVAIS | OCD 24 tris prior to any work done.  NM OIL CONSERVATION  ARTESIA DISTRICT  3 20 UCT 3 0 2019  RECEIVED  Place 2 1 5, 10/30/20  e and belief.  DATE  10/29/2019  281 221 7712 |
| proposed completion or recompletion.  1) SET CIBP @ 9,650' 2) SPOT 25SX CLASS H CMT F/9,650'-T/9,453'; WOC AND TAG SAME 3) SPOT 50 SXS CLASS H CMT F/9,232'-T/9,039'; WOC AND TAG SAME 4) SPOT 40 SXS CLASS C CMT F/8,763'-T/8,1575'; WOC AND TAG SAME 5) SPOT 40 SXS CLASS C CMT F/6,330'-T/6,166'; WOC AND TAG SAME 6) P.S. 75 SXS CLASS C CMT F/5,839'-T/5,327'; WOC AND TAG SAME 7) P.S. 30 SXS CLASS C CMT F/2,327'-T/2,203'; WOC AND TAG SAME 8) P.S. 250 SXS CLASS C CMT F/320-T/SURFACE; VERIFY CMT TO SURFACE  MLF BETWEEN ALL PLUGS INSTALL ABOVE GROUND DRY HOLE MARKER — See COA;  Spud Date:  5/31/05  Rig Release Date:  JOSHUA GARRETT  CARRETT GERVAIS  Type or print name  JOSHUA GARRETT GERVAIS  Type or print name  JOSHUA GARRETT GERVAIS  E-mail address:  joshuagervai@m  JOSHUA GARRETT GERVAIS  Fermail address:                                                                                                                                                                                                                                                                                                                                                                                                       | OCD 24 trs. prior to any work done.  NMI OIL CONSERVATION ARTESIA DISTRICT  320 UCI 30 2019  RECEIVED  Place 2 1 5, 10/30/20 e and belief.  DATE  10/29/2019                  |
| proposed completion or recompletion.  1) SET CIBP @ 9,650' 2) SPOT 25SX CLASS H CMT F/9,650'-T/9,453'; WOC AND TAG SAME 3) SPOT 50 SXS CLASS H CMT F/9,232'-T/9,039'; WOC AND TAG SAME 4) SPOT 40 SXS CLASS H CMT F/8,763'-T/8,575'; WOC AND TAG SAME 5) SPOT 40 SXS CLASS C CMT F/6,330'-T/6,166'; WOC AND TAG SAME 6) P.S. 75 SXS CLASS C CMT F/5,839'-T/5,327'; WOC AND TAG SAME 7) P.S. 30 SXS CLASS C CMT F/2,327'-T/2,203'; WOC AND TAG SAME 8) P.S. 250 SXS CLASS C CMT F/320-T/SURFACE; VERIFY CMT TO SURFACE  MLF BETWEEN ALL PLUGS INSTALL ABOVE GROUND DRY HOLE MARKER — See CDA;  Spud Date:  5/31/05  Rig Release Date:  JOSHUA GARRETT Digitally signed by JOSHUA CARRETT GERVAIS  JOSHUA GARRETT GERVAIS | OCD 24 tris prior to any work done.  NM OIL CONSERVATION  ARTESIA DISTRICT  3 20 UCT 3 0 2019  RECEIVED  Place 2 1 5, 10/30/20  e and belief.  DATE  10/29/2019  281 221 7712 |

## Wellbore Schematic Well Name: HENRY GRANDI 1