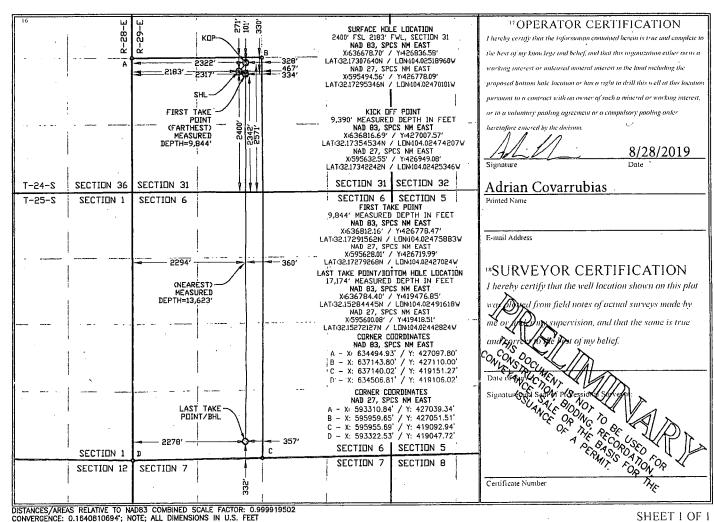

## WELL LOCATION AND ACREAGE DEDICATION PLAT

| API Number <sup>2</sup> Pool Code |                          | <sup>2</sup> Pool Code      | <sup>3</sup> Pool Name |       |                        |  |
|-----------------------------------|--------------------------|-----------------------------|------------------------|-------|------------------------|--|
| 30-015-45                         | 605                      | 98220                       | PURPLE                 | CAMP) |                        |  |
| <sup>4</sup> Property Code        |                          | · Pr                        | operty Name            |       | 6 Well Number          |  |
| 326257                            |                          | SWEET TEA 31 WA FEDERAL COM |                        |       |                        |  |
| 7.OGRID No.                       |                          | 8 OI                        | perator Name           |       | <sup>9</sup> Elevation |  |
| 372098                            | MARATHON OIL PERMIAN LLC |                             |                        |       | 2906'                  |  |
|                                   |                          |                             |                        |       |                        |  |

Surface Location

|                    |             |               |                |           | " Surface L     | ocation -        |               |                |        |
|--------------------|-------------|---------------|----------------|-----------|-----------------|------------------|---------------|----------------|--------|
| UL or lot no.      | Section     | Township      | Range          | Lot Idn   | Feet from the   | North/South line | Feet from the | East/West line | County |
| K                  | 31          | T24S          | R29E           |           | 2400            | SOUTH            | 2183          | WEST           | EDDY   |
| 11                 |             |               | п Вс           | ttom Hol  | e Location If I | Different From S | urface        |                |        |
| UL or lot no.      | Section     | Township      | Range          | Lot Idn   | Feet from the   | North/South line | Feet from the | East/West line | County |
| N                  | 6           | T25S          | R29E           |           | 332             | SOUTH            | 2278          | WEST           | EDDY   |
| 12 Dedicated Acres | 13 Joint of | · Infill 14 C | onsolidation C | ode 15 On | ler No.         |                  | 1             |                |        |
| 475.65             | ŀ           |               |                |           |                 |                  |               |                |        |