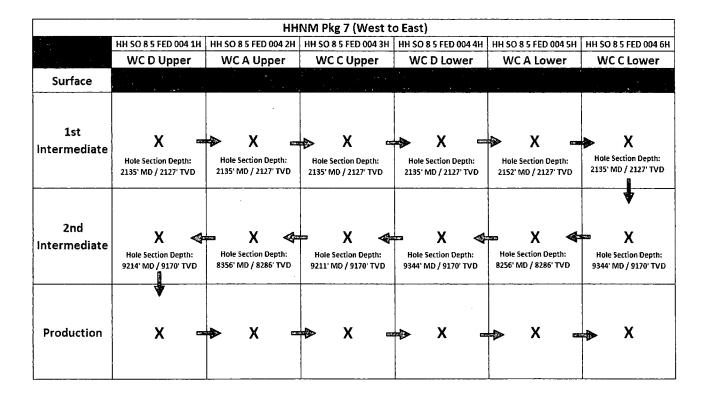

### Summary of Changes to APD Submission

Chevron respectfully requests to vary from the Onshore Order 2 where it states "(A full BOP Test) shall be performed: when initially installed and whenever any seal subject to test pressure is broken." We propose to break test if able to finish the next hole section within 21 days of the previous full BOP test. Upon the first nipple up of the pad a full BOP test will be performed. A break test will consist of a 250 psi low  $/ \ge 5,000$  psi high 10 min ea test against the connection that was broken when skidding the rig. A break test will not be performed on our last production section. A break test will only be performed on operations where BLM documentation states a 5M or less BOP can be utilized.

See drilling sequence below that indicates the potential hole sections break testing can be performed given they meet the above criteria.