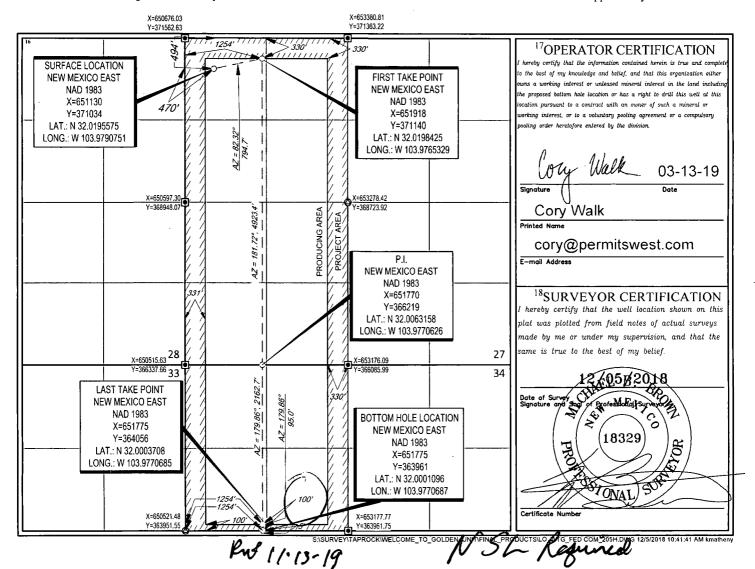

## WELL LOCATION AND ACREAGE DEDICATION PLAT

| ¹API Numb                  | er                                    | <sup>2</sup> Pool Code | PURPLE SAGE; WOLFCAMP |                          |  |  |  |
|----------------------------|---------------------------------------|------------------------|-----------------------|--------------------------|--|--|--|
| 30-015                     | 46445                                 | 98220                  |                       |                          |  |  |  |
| <sup>4</sup> Property Code | · · · · · · · · · · · · · · · · · · · | 5Pr                    | operty Name           | <sup>6</sup> Well Number |  |  |  |
| 326330                     | WTG FED COM 205H                      |                        |                       |                          |  |  |  |
| <sup>7</sup> OGRID N₀.     |                                       | <sup>9</sup> Elevation |                       |                          |  |  |  |
| 372043                     |                                       | 2883'                  |                       |                          |  |  |  |

10 Surface Location

| UL or lot no. | Section | Township | Range | Lot Idn | Feet from the | North/South line | Feet from the | East/West line | County |
|---------------|---------|----------|-------|---------|---------------|------------------|---------------|----------------|--------|
| D             | 27      | 26-S     | 29-E  | -       | 494'          | NORTH            | 470'          | WEST           | EDDY   |

<sup>11</sup>Bottom Hole Location If Different From Surface

|    | UL or lot no.     | Section                  | Township | Range                 | Lot Idn              | Feet from the | North/South line | Feet from the | East/West line | County |
|----|-------------------|--------------------------|----------|-----------------------|----------------------|---------------|------------------|---------------|----------------|--------|
| ٠, | 9                 | 34                       | 26-S     | 29-E                  | _                    | 5'            | SOUTH            | 1254'         | WEST           | EDDY   |
| /  | 12Dedicated Acres | <sup>13</sup> Joint or I | -eu 14c  | l<br>Consolidation Co | de <sup>15</sup> Ord | . 57          |                  |               |                |        |
|    | Dedicated Acres   | Joint of 1               |          | onsolidation Co       | ae l'Ora             | er No.        |                  |               |                |        |
|    | 457.78            |                          |          |                       |                      |               |                  |               |                |        |
|    | 101.10            | 1 .                      | i        |                       |                      |               |                  |               |                |        |