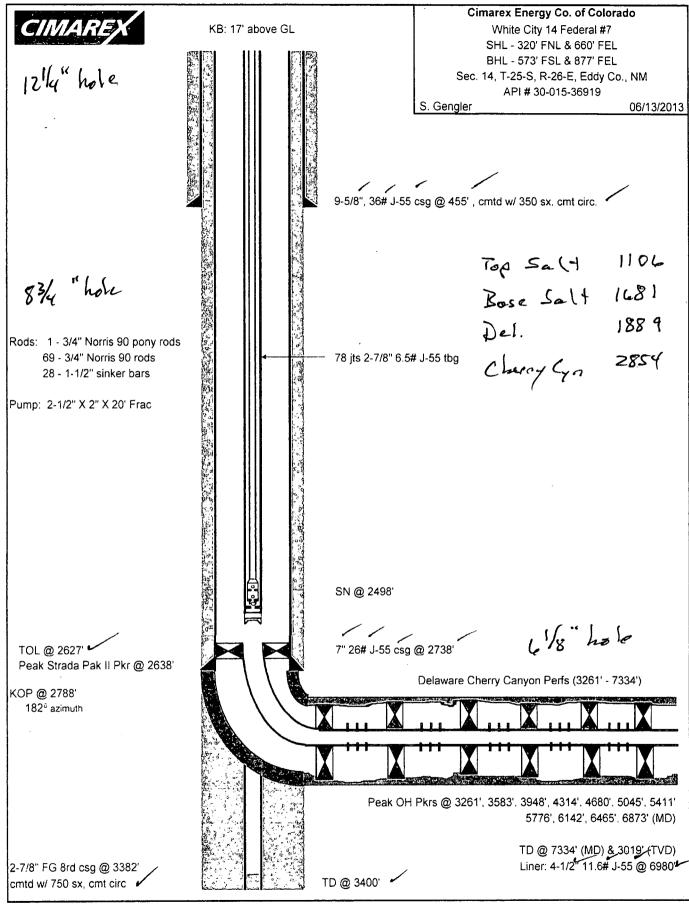

OCD Artesia

KB: 17' above GL

## Cimarex Energy Co. of Colorado

White City 14 Federal #7

SHL - 320' FNL & 660' FEL BHL - 573' FSL & 877' FEL

Sec. 14, T-25-S, R-26-E, Eddy Co., NM API # 30-015-36919

S. Gengler

06/13/2013

CIRC. 85 EXS. CP 505-3

9-5/8", 36# J-55 csg @ 455', cmtd w/ 350 sx, cmt circ.

- Pump 35 sxs.@1,161-1,051-196.

- Pump 60 5x5 @ 1,939'-1,631'- NAG

. Dump 25 5x5. @ 2,600-2,480' SET 7" CIBP@ 2,600'

7" 26# J-55 csg @ 2738'

Delaware Cherry Canyon Perfs (3261' - 7334')

Peak OH Pkrs @ 3261', 3583', 3948', 4314', 4680', 5045', 5411' 5776', 6142', 6465', 6873' (MD)

> TD @ 7334' (MD) & 3019' (TVD) Liner: 4-1/2" 11.6# J-55 @ 6980'

TD @ 3400'

coliblia I

TOL @ 2627' Peak Strada Pak II Pkr @ 2638'

KOP @ 2788' 182° azimuth

2-7/8" FG 8rd csg @ 3382' cmtd w/ 750 sx, cmt circ