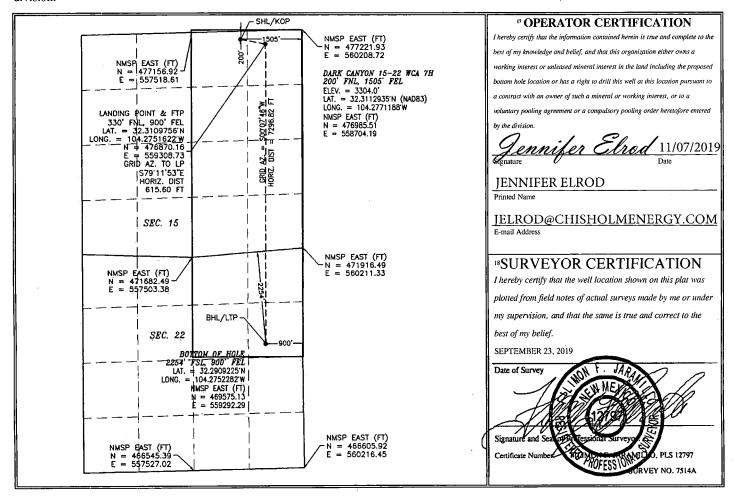

| WELL | LOCATION | AND ACREAC | GE DEDICATION PLAT |
|------|----------|------------|--------------------|

| <sup>1</sup> API Numbe     | er <sup>2</sup> Pool Code | <sup>2</sup> Pool Code <sup>3</sup> Pool Name |    |  |  |
|----------------------------|---------------------------|-----------------------------------------------|----|--|--|
| 30-015-443                 | 331 98220                 | PURPLE SAGE; WOLFCAMP                         |    |  |  |
| <sup>4</sup> Property Code |                           | <sup>5</sup> Property Name                    |    |  |  |
| 326339                     | DARK CANYON               | N 15-22 WCA STATE COM                         | 7H |  |  |
| OGRID No.                  | 8 Op                      | <sup>9</sup> Elevation                        |    |  |  |
| 372137                     | CHISHOLM ENEI             | CHISHOLM ENERGY OPERATING, LLC                |    |  |  |

Surface Location

|                                                  |                       |           |               |         |               | 2004             |               |                |             |
|--------------------------------------------------|-----------------------|-----------|---------------|---------|---------------|------------------|---------------|----------------|-------------|
| UL or lot no.                                    | Section               | Township  | Range         | Lot Idn | Feet from the | North/South line | Feet from the | East/West line | County      |
| В                                                | 15                    | 23 S      | 26 E          |         | 200           | NORTH            | 1505          | EAST           | EDDY        |
| " Bottom Hole Location If Different From Surface |                       |           |               |         |               |                  |               |                |             |
| UL or lot no.                                    | Section               | Township  | Range         | Lot Idn | Feet from the | North/South line | Feet from the | East/West line | County      |
| H                                                | 22                    | 23 S      | 26 E          |         | 2254          | NORTH            | 900           | EAST           | <b>EDDY</b> |
| 12 Dedicated Acre                                | s <sup>13</sup> Joint | or Infill | Consolidation | n Code  | :             |                  | 15 Order No.  | ,              |             |