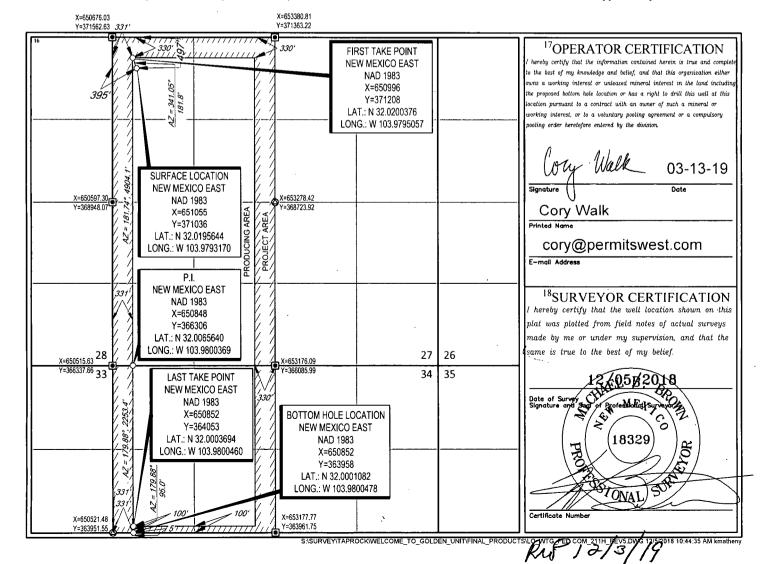

## WELL LOCATION AND ACREAGE DEDICATION PLAT

| 'API Number<br>30-015-4645/ |  | <sup>2</sup> Pool Code<br>98220 | DLFCAMP                      |                                  |
|-----------------------------|--|---------------------------------|------------------------------|----------------------------------|
| Property Code 326330        |  |                                 | operty Name FED COM          | <sup>6</sup> Well Number<br>211H |
| 70GRID №.<br>372043         |  | •                               | perator Name OPERATING, LLC. | <sup>9</sup> Elevation<br>2884'  |

## 10 Surface Location

| UL or lot no.                                    | Section | Township     | Range | Lot Idn | Feet from the | North/South line | Feet from the | East/West line | County |  |
|--------------------------------------------------|---------|--------------|-------|---------|---------------|------------------|---------------|----------------|--------|--|
| ן מ ן                                            | 27      | 26-S         | 29-E  | _       | 497'          | NORTH            | 395'          | WEST           | EDDY   |  |
|                                                  | ٠.      | <b>~</b> 0 5 | 70 2  |         |               | 11010111         | 000           | "LIST          | LDD I  |  |
| 11Bottom Hole Location If Different From Surface |         |              |       |         |               |                  |               |                |        |  |
| UL or lot no.                                    | Section | Township     | Range | Lot Idn | Feet from the | North/South line | Feet from the | East/West line | County |  |

| UL or lot no.      | Section                  | Township               | Range           | Lot Idn              | Feet from the |       | Feet from the | East/West line | County |
|--------------------|--------------------------|------------------------|-----------------|----------------------|---------------|-------|---------------|----------------|--------|
| 9                  | 34                       | 26-S                   | 29-E            | -                    | 5'            | SOUTH | 331'          | WEST           | EDDY   |
| 12 Dedicated Acres | <sup>13</sup> Joint or I | nfill <sup>14</sup> Co | nsolidation Cod | le <sup>15</sup> Ord | er No.        |       |               |                |        |
| 457.78             | ŀ                        |                        |                 |                      |               | ·     |               |                |        |