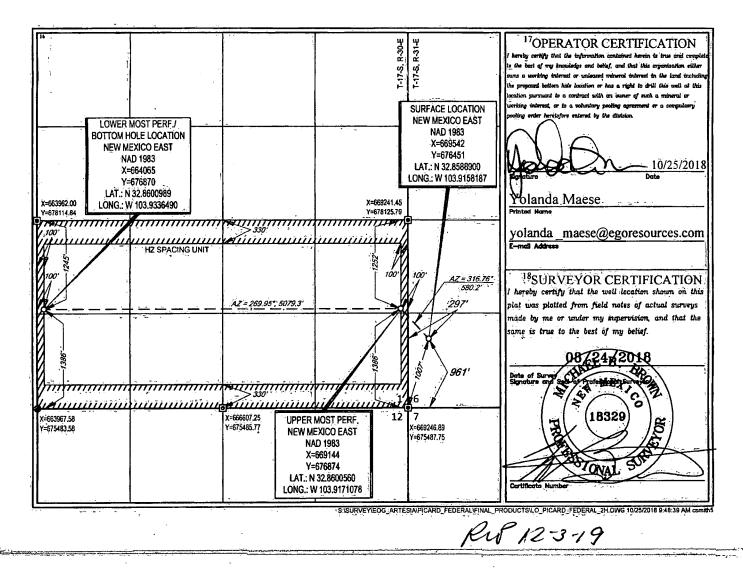

Submit one copy to appropriate

**District** Office

AMENDED REPORT

| <sup>1</sup> API Number<br>30-015-4-6453                       |                          |                        |                            | <sup>2</sup> Pool Code<br>96831 |                           | <sup>3</sup> Pool Name<br>Cedar Lake; Glorieta-Yeso |               |                |                              |  |
|----------------------------------------------------------------|--------------------------|------------------------|----------------------------|---------------------------------|---------------------------|-----------------------------------------------------|---------------|----------------|------------------------------|--|
|                                                                |                          |                        |                            |                                 |                           |                                                     |               |                |                              |  |
| <sup>4</sup> Property Code<br>326502<br><sup>7</sup> OGRID No. |                          |                        | Property Name              |                                 |                           |                                                     |               | 5We            | <sup>6</sup> Well Number     |  |
|                                                                |                          | PICARD FEDERAL         |                            |                                 |                           |                                                     |               |                | 2H<br><sup>9</sup> Elevation |  |
|                                                                |                          |                        | <sup>8</sup> Operator Name |                                 |                           |                                                     |               |                |                              |  |
| 7377                                                           |                          | EOG RESOURCES, INC.    |                            |                                 |                           |                                                     |               | 3              | 3723'                        |  |
| · · · · · · · · · · · · · · · · · · ·                          | 3 au **                  |                        |                            |                                 | <sup>10</sup> Surface Loo | cation                                              |               |                |                              |  |
| UL or lot no.                                                  | Section                  | Township               | Range                      | Lot Idn                         | Feet from the             | North/South line                                    | Feet from the | East/West line | County                       |  |
| M                                                              | 6                        | 17-S                   | 31-E                       | -                               | 961                       | SOUTH                                               | 297           | WEST           | EDDY                         |  |
|                                                                |                          |                        | <sup>11</sup> B            | ottom Hole                      | Location If Di            | fferent From Surfa                                  | ace           |                |                              |  |
| UL or lot no.                                                  | Section                  | Township               | Ränge                      | Lot Idn                         | Feet from the             | North/South line                                    | Feet from the | East/West line | County                       |  |
| L                                                              | 1                        | 17-S                   | 30-E                       | -                               | 1386                      | SOUTH                                               | 100           | WEST           | EDDY                         |  |
| <sup>12</sup> Dedicated Acres<br>320.00                        | <sup>13</sup> Joint or I | nfill <sup>14</sup> Co | nsolidation Code           | <sup>15</sup> Order             | No.                       |                                                     | · <u> </u>    | ÷              |                              |  |

WELL LOCATION AND ACREAGE DEDICATION PLAT

No allowable will be assigned to this completion until all interests have been consolidated or a non-standard unit has been approved by the division.