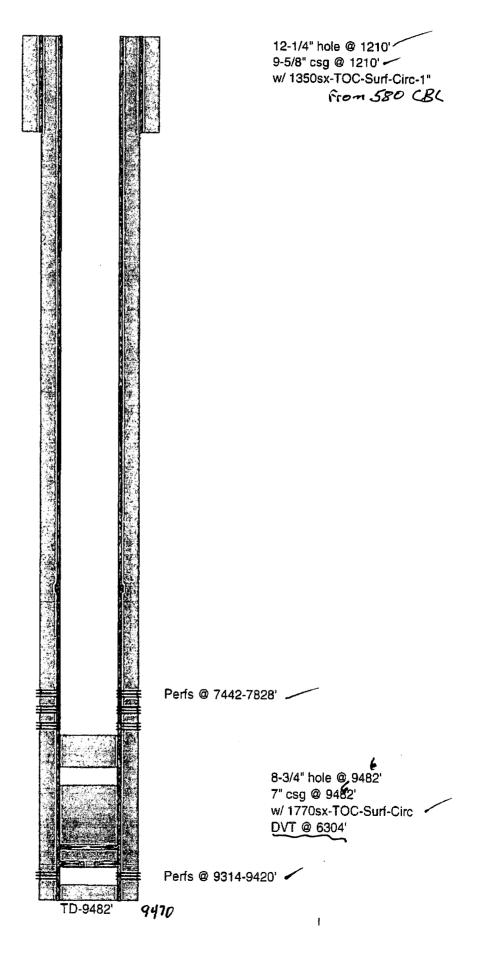

#### OXY USA WTP LP - Current North Indian Basin Unit #21 API No. 30-015-28621

Qu Surt

SA 528

GL 2218

Pad 2120

BS 2248

B 60 5674

WC 6134

UP 7420

Blood 7838

MZ 8995

Boined 9421

2013-40sx @ 8200-7920' Tagged \_\_\_

2013-45sx @ 8843-8486' Tagged —

2010-CIBP @ 9055' w/ 40sx to 8843' Tagged

2010-Pkr @ 9217' sqz 25sx

PB-94631

OXY USA WTP LP - Proposed North Indian Basin Unit #21 API No. 30-015-28621

120sx @ 580'-Surface

25sx @ 1265-1150' WOC-Tag

25sx @ 2180-2055' WOC-Tag

30sx @ 3600-3460' WOC-Tag

30sx @ 4925-4775' WOC-Tag

50sx @ 6354-6100' WOC-Tag

CIBP @ 7392' w/ 35sx to 7217'

2013-40sx @ 8200-7920' Tagged

2013-45sx @ 8843-8486' Tagged

2010-CIBP @ 9055' w/ 40sx to 8843' Tagged

2010-Pkr @ 9217' sqz 25sx

PB-9463'

12-1/4" hole @ 1210' 9-5/8" csg @ 1210' w/ 1350sx-TOC-Surf-Circ-1"

Perfs @ 7442-7828'

8-3/4" hole @ 9482' 7" csg @ 9482' w/ 1770sx-TOC-Surf-Circ DVT @ 6304'

Perfs @ 9314-9420'