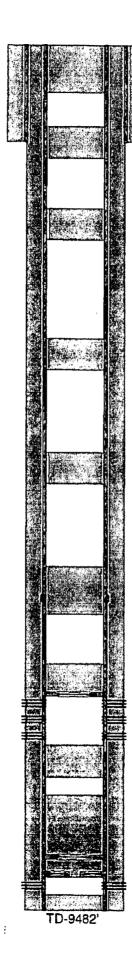

#### OXY USA WTP LP - Current North Indian Basin Unit #21 API No. 30-015-28621

Qu Surt

SA 528

GL 2218

Pad 2120

BS 2248

B 60 5674

WC 6134

UP 7420

Blood 7838

MZ 8995

Boined 9421

2013-40sx @ 8200-7920' Tagged \_\_\_

2013-45sx @ 8843-8486' Tagged —

2010-CIBP @ 9055' w/ 40sx to 8843' Tagged

2010-Pkr @ 9217' sqz 25sx

PB-94631

OXY USA WTP LP - Proposed North Indian Basin Unit #21 API No. 30-015-28621

120sx @ 580'-Surface

25sx @ 1265-1150' WOC-Tag

25sx @ 2180-2055' WOC-Tag

30sx @ 3600-3460' WOC-Tag

30sx @ 4925-4775' WOC-Tag

50sx @ 6354-6100' WOC-Tag

CIBP @ 7392' w/ 35sx to 7217'

2013-40sx @ 8200-7920' Tagged

2013-45sx @ 8843-8486' Tagged

2010-CIBP @ 9055' w/ 40sx to 8843' Tagged

2010-Pkr @ 9217' sqz 25sx

PB-9463'

12-1/4" hole @ 1210' 9-5/8" csg @ 1210' w/ 1350sx-TOC-Surf-Circ-1"