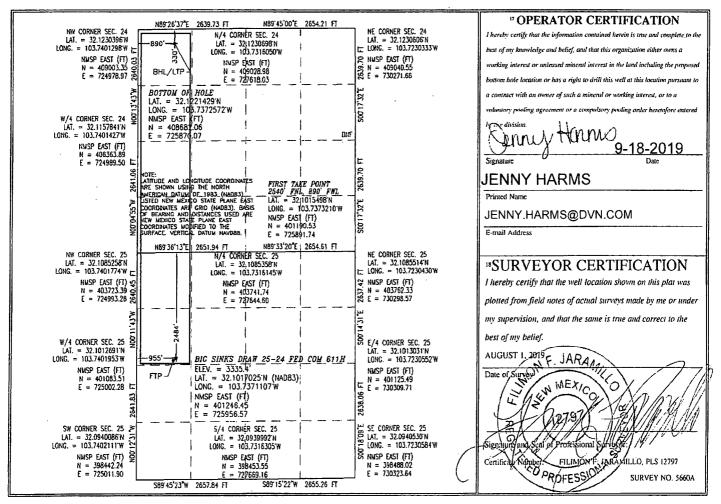

1220 S. St. Francis Dr., Santa Fe, NM 87505 Phone: (505) 476-3460 Fax: (505) 476-3462

25

Section

24

E

UL or lot no.

25 S

Township

25 S

31 E

31 E

State of New Mexico Energy, Minerals & Natural Resources Department

RECEIVED

890

Form C-102 Revised August 1, 2011 Submit one copy to appropriate District Office

OIL CONSERVATION DIVISIONOV 1 9 2019 1220 South St. Francis Dr. Santa Fe, NM 8750 DISTRICTI/ARTESIAO.C.D

## WELL LOCATION AND ACREAGE DEDICATION PLAT

| API Number                                 |         |          | 9822  | Pool Code              | MP            |                  |               |                |        |
|--------------------------------------------|---------|----------|-------|------------------------|---------------|------------------|---------------|----------------|--------|
| 30-015-4                                   | 1       |          | 0022  |                        |               |                  |               |                |        |
| <sup>4</sup> Property Code                 |         |          |       | Well Number            |               |                  |               |                |        |
| BIG SINKS DRAW 25-24 FED COM               |         |          |       |                        |               |                  | 611H          |                |        |
| 'OGRID No.                                 |         |          |       | <sup>9</sup> Elevation |               |                  |               |                |        |
| 6137 DEVON ENERGY PRODUCTION COMPANY, L.P. |         |          |       |                        | 3335.4        |                  |               |                |        |
|                                            |         |          |       |                        | • Surface     | Location         |               |                |        |
| UL or lot no.                              | Section | Township | Range | Lot Idn                | Feet from the | North/South line | Feet from the | East/West line | County |

2484 NORTH 955 East/West line County WEST **EDDY** 

Bottom Hole Location If Different From Surface East/West line Range Lot Idn Feet from the North/South line Feet from the

County WEST **EDDY** 

NORTH Dedicated Acres 13 Joint or Infill 14 Consolidation Code 15 Order No. 240

No allowable will be assigned to this completion until all interests have been consolidated or a non-standard unit has been approved by the division.

330

| Inten                             |                        | As Drill               | ed           |                     |             |                              |                     |                    |      |                     |                       |         |           |                |  |
|-----------------------------------|------------------------|------------------------|--------------|---------------------|-------------|------------------------------|---------------------|--------------------|------|---------------------|-----------------------|---------|-----------|----------------|--|
| Operator Name:                    |                        |                        |              |                     |             | Property Name:               |                     |                    |      |                     |                       |         |           | Well Number    |  |
| DEVON ENERGY PRODUCTION CO., L.P. |                        |                        |              |                     |             | BIG SINKS DRAW 25-24 FED COM |                     |                    |      |                     |                       |         | СОМ       | 611H           |  |
| Kick C                            | Off Point (            | кор)                   |              |                     |             |                              |                     |                    |      |                     | ,                     |         |           |                |  |
| UL<br><b>E</b>                    | Section<br>25          | 10-0 104-              |              | Feet<br>2590 F      | NL          | From N/S                     |                     | Feet From          |      | m E/W   County   83 |                       |         |           |                |  |
|                                   | Latitude               |                        |              |                     |             |                              |                     |                    |      |                     |                       |         | NAD<br>83 |                |  |
| First T                           | ake Poin               | t (FTP)                |              |                     |             |                              |                     |                    |      |                     |                       |         |           |                |  |
| UL<br><b>E</b>                    |                        |                        |              | Feet<br><b>2540</b> |             | From N/S<br>NORTH            |                     | Feet Fro           |      | From WE             | m E/W County EST EDDY |         |           |                |  |
|                                   | Latitude 32.1015498    |                        |              |                     |             |                              |                     |                    |      |                     |                       |         |           | NAD 83         |  |
|                                   | ake Point              |                        | Para         | T                   |             | Ге                           | . A1 /C             | F                  |      |                     | - // /                |         |           |                |  |
| D<br>D                            | Section 24             | Township<br><b>25S</b> | Range<br>31E | Lot                 | Feet<br>330 | NO                           | n N/S<br><b>RTH</b> | Feet<br><b>890</b> |      | From WES            |                       | EDD NAD |           |                |  |
| Latitu                            | 32.1221429             |                        |              |                     |             | Longitude NAI NAI NAI        |                     |                    |      |                     |                       |         | 83        |                |  |
|                                   | well the               | defining we            | ell for the  | Horizo              | _           | cing U                       | nit?                | <u> </u>           | 10   | ]                   |                       |         |           |                |  |
|                                   | I is yes p<br>ng Unit. | lease prov             | ide API if   | availa              | ble, Ope    | rator                        | Name                | and                | well | numb                | er fo                 | r Defir | ning well | for Horizontal |  |
| Oper                              | rator Nan              | ne:                    |              |                     |             | Prop                         | erty Na             | ame:               |      |                     |                       |         |           | Well Number    |  |