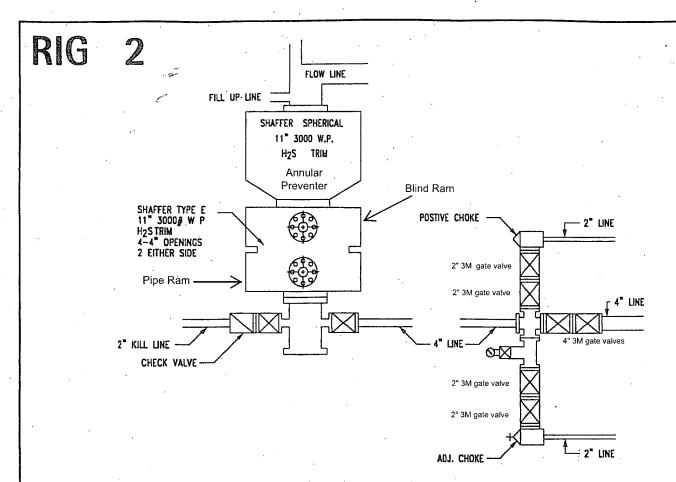

### C. PRESSURE CONTROL

- 1. All blowout preventer (BOP) and related equipment (BOPE) shall comply with well control requirements as described in Onshore Oil and Gas Order No. 2 and API 53.
- 2. Minimum working pressure of the blowout preventer (BOP) and related equipment (BOPE) required for drilling below the surface casing shoe shall be psi.
  - a. For surface casing only: If the BOP/BOPE is to be tested against casing, the wait on cement (WOC) time for that casing is to be met (see WOC statement at start of casing section). Independent service company required.