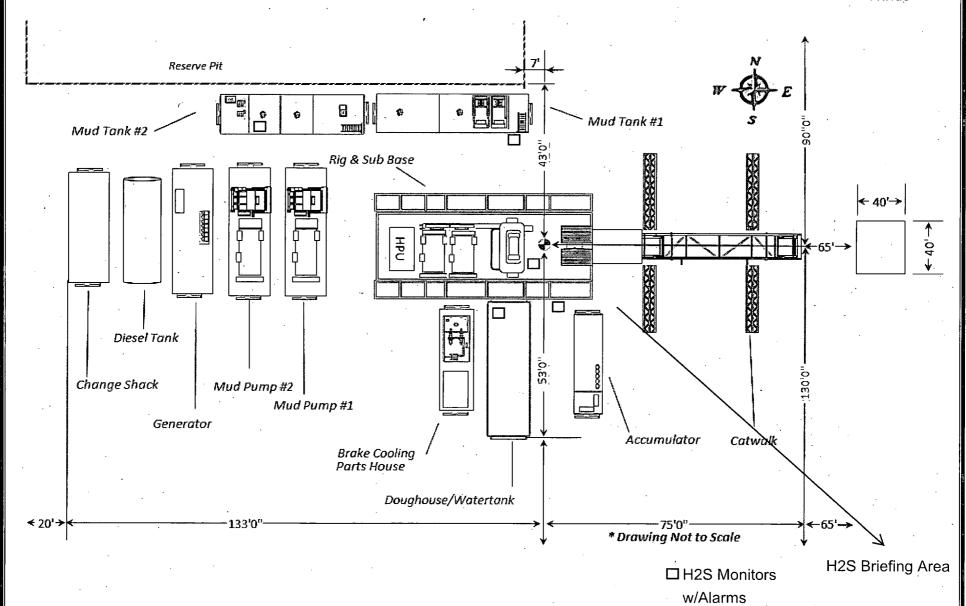

#### ☐ Chaves and Roosevelt Counties

Call the Roswell Field Office, 2909 West Second St., Roswell NM 88201.

During office hours call (575) 6270272.

- 1. Hydrogen Sulfide (H2S) monitors shall be installed prior to drilling out the surface shoe. If H2S is detected in concentrations greater than 100 ppm, the Hydrogen Sulfide area shall meet Onshore Order 6 requirements, which includes equipment and personnel/public protection items. If Hydrogen Sulfide is encountered, provide measured values and formations to the BLM.
- 2. Unless the production casing has been run and cemented or the well has been properly plugged, the drilling rig shall not be removed from over the hole without prior approval. If the drilling rig is removed without approval an Incident of Non-Compliance will be written and will be a "Major" violation.
- 3. Floor controls are required for 3M or Greater systems. These controls will be on the rig floor, unobstructed, readily accessible to the driller and will be operational at all times during drilling and/or completion activities. Rig floor is defined as the area immediately around the rotary table; the area immediately above the substructure on which the draw works is located, this does not include the dog house or stairway area.
- 4. The record of the drilling rate along with the GR/N well log run from TD to surface (horizontal well vertical portion of hole) shall be submitted to the BLM office as well as all other logs run on the borehole 30 days from completion. If available, a digital copy of the logs is to be submitted in addition to the paper copies. The Rustler top and top and bottom of Salt are to be recorded on the Completion Report.