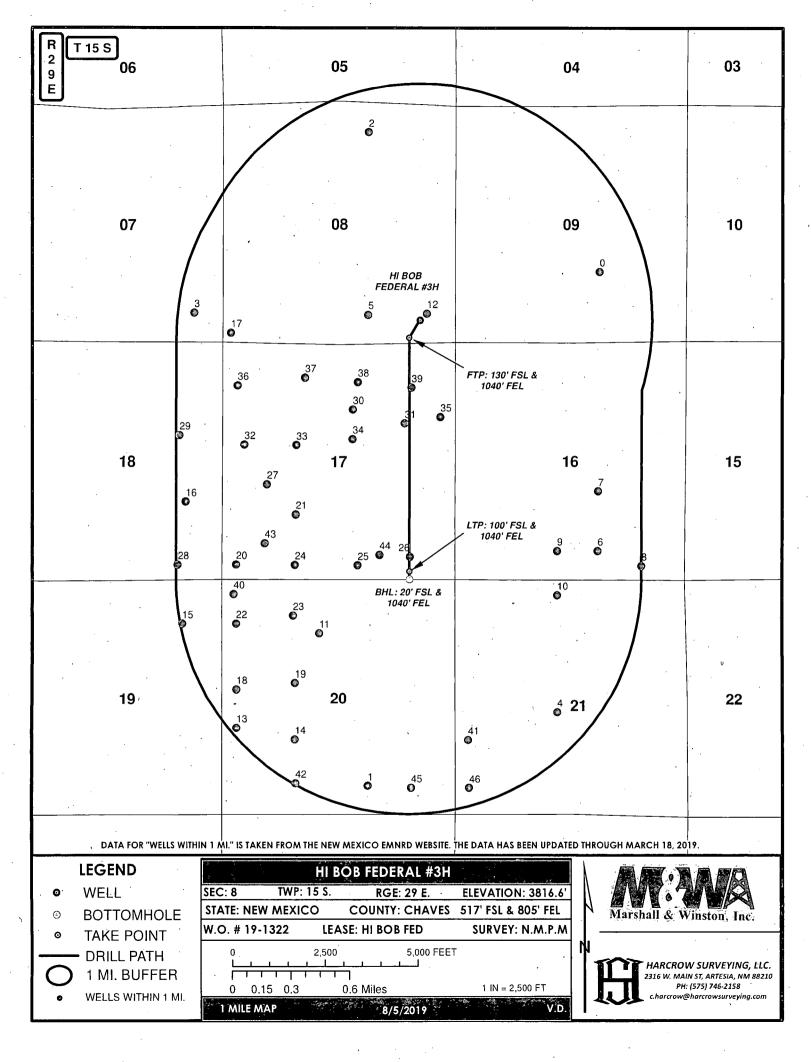

## PECOS DISTRICT DRILLING CONDITIONS OF APPROVAL

**OPERATOR'S NAME:** | Marshall & Winston Inc.

**LEASE NO.:** | NMNM-132065

WELL NAME & NO.: HI BOB FEDERAL 3H SURFACE HOLE FOOTAGE: 0517' FSL & 0805' FEL

BOTTOM HOLE FOOTAGE | 0020' FSL & 1040' FEL Sec. 17, T. 15 S., R 29 E.

LOCATION: | Section 08, T. 15 S., R 29 E., NMPM

**COUNTY:** | County, New Mexico

Operator shall submit sundry to add "COM" to the well name as the FTP is in lease NMNM-132065 and the rest of the lateral is in NMNM-121949.