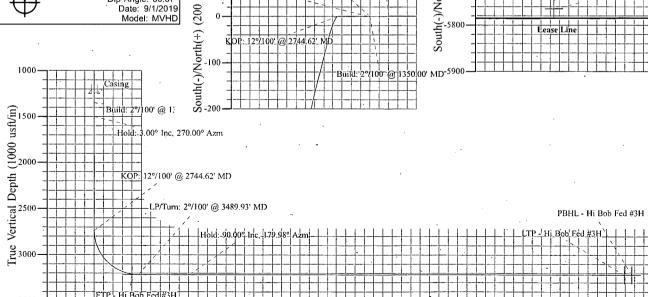

## PECOS DISTRICT DRILLING CONDITIONS OF APPROVAL

**OPERATOR'S NAME:** | Marshall & Winston Inc.

**LEASE NO.:** | NMNM-132065

WELL NAME & NO.: HI BOB FEDERAL 3H SURFACE HOLE FOOTAGE: 0517' FSL & 0805' FEL

BOTTOM HOLE FOOTAGE | 0020' FSL & 1040' FEL Sec. 17, T. 15 S., R 29 E.

LOCATION: | Section 08, T. 15 S., R 29 E., NMPM

**COUNTY:** | County, New Mexico

Operator shall submit sundry to add "COM" to the well name as the FTP is in lease NMNM-132065 and the rest of the lateral is in NMNM-121949.