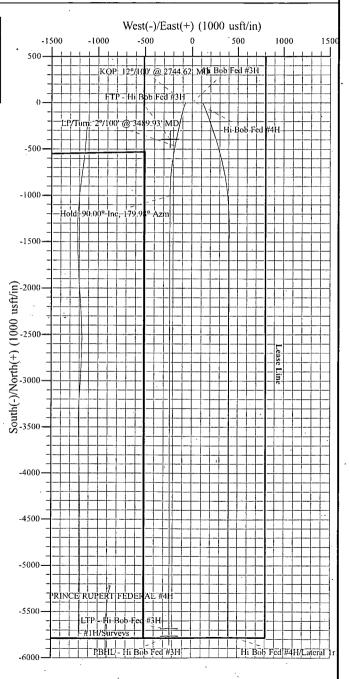

## PECOS DISTRICT DRILLING CONDITIONS OF APPROVAL

**OPERATOR'S NAME:** | Marshall & Winston Inc.

**LEASE NO.:** | NMNM-132065

WELL NAME & NO.: HI BOB FEDERAL 3H SURFACE HOLE FOOTAGE: 0517' FSL & 0805' FEL

BOTTOM HOLE FOOTAGE | 0020' FSL & 1040' FEL Sec. 17, T. 15 S., R 29 E.

LOCATION: | Section 08, T. 15 S., R 29 E., NMPM

**COUNTY:** | County, New Mexico

Operator shall submit sundry to add "COM" to the well name as the FTP is in lease NMNM-132065 and the rest of the lateral is in NMNM-121949.