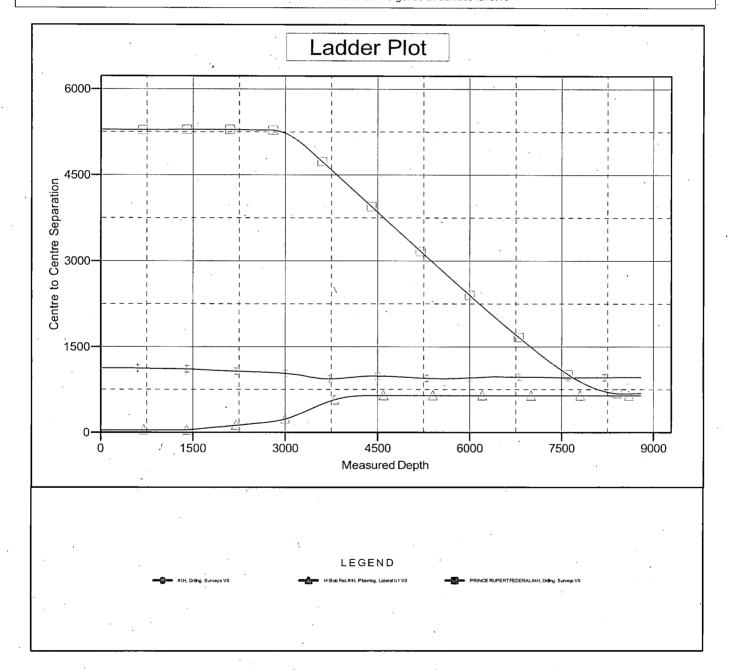

nc. Local Co-ordinate Reference: Site Hi Bob Federal #3H Project: Chaves County, New Mexico TVD Reference: Well @:3833.60usft (Stoneham 6). Reference Site: Hi Bob Federal #3H MD Reference: Well @ 3833.60usft (Stoneham 6) Grid 😽 Site Error: 0.00 usft North Reference: Reference Well: Hi Bob Fed #3H Survey Calculation Method Minimum Curvature Well Error: 0.00 usft Output errors are at 2.00 sigma Reference Wellbore Planning Database: EDMRESTORED Reference Design: Offset TVD Reference: Offset Datum

Reference Depths are relative to Well @ 3833.60usft (Stoneham 6)
Offset Depths are relative to Offset Datum

Central Meridian is 104° 20' 0.000 W

Coordinates are relative to: Hi Bob Federal #3H Coordinate System is US State Plane 1983, New Mexico Eastern Zone Grid Convergence at Surface is: 0.16°



Company Marshall & Winston, Inc. Chaves County, New Mexico

Project:L Reference Site: Hi Bob Federal #3H

Site Error 0.00 üsft Reference Well: Hi Bob Fed #3H Well Error: 0.00 usft Reference Wellbore Planning Reference Design: Lateral 1r1

Local Co-ordinate Reference: Site Hi Bob Federal #3H

TVD Reference: Well @ 3833.60usft (Stoneham 6) MD Reference: Well @ 3833.60usft (Stoneham 6) North Reference

Grid

Survey Calculation Method: Minimum Curvature Output errors are at: 2.00 sigma Database: EDMRESTORED Offset TVD Reference Offset Datum

Reference Depths are relative to Well @ 3833.60usft (Stoneham 6)

Offset Depths are relative to Offset Datum Central Meridian is 104° 20' 0.000 W

Coordinates are relative to: Hi Bob Federal #3H

Coordinate System is US State Plane 1983, New Mexico Easte