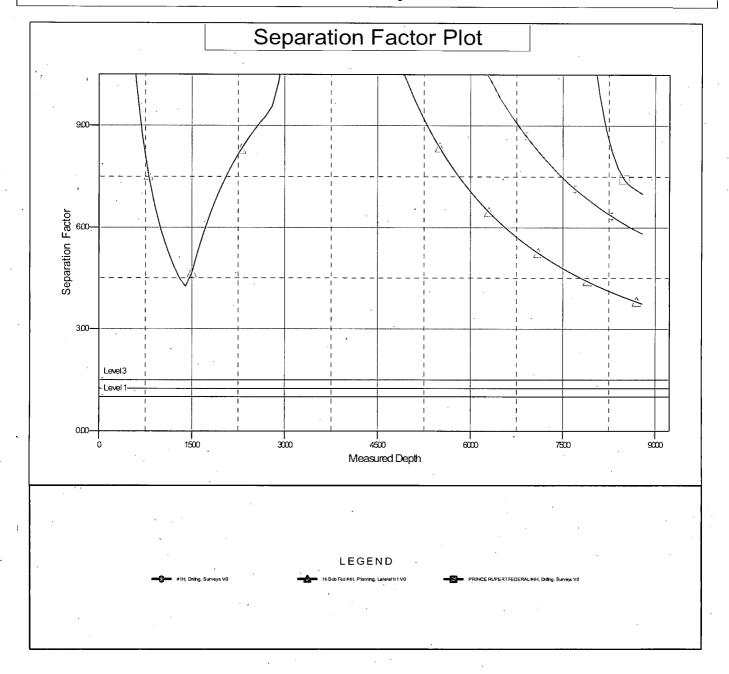

, New Mexico

Project:L Reference Site: Hi Bob Federal #3H

Site Error 0.00 üsft Reference Well: Hi Bob Fed #3H Well Error: 0.00 usft Reference Wellbore Planning Reference Design: Lateral 1r1

Local Co-ordinate Reference: Site Hi Bob Federal #3H

TVD Reference: Well @ 3833.60usft (Stoneham 6) MD Reference: Well @ 3833.60usft (Stoneham 6) North Reference

Grid

Survey Calculation Method: Minimum Curvature Output errors are at: 2.00 sigma Database: EDMRESTORED Offset TVD Reference Offset Datum

Reference Depths are relative to Well @ 3833.60usft (Stoneham 6)

Offset Depths are relative to Offset Datum Central Meridian is 104° 20' 0.000 W

Coordinates are relative to: Hi Bob Federal #3H

Coordinate System is US State Plane 1983, New Mexico Eastern Zone

Grid Convergence at Surface is: 0.16°



District I
1625 N. French Dr., Hobbs, NM 88240
District II
811 S. First St., Artesia, NM 88210
District III
1000 Rio Brazos Road, Aztec, NM 87410
District IV
1220 S. St. Francis Dr., Santa Fe, NM 87505

# State of New Mexico Energy, Minerals and Natural Resources Department

Submit Original to Appropriate District Office

Oil Conservation Division 1220 South St. Francis Dr. Santa Fe, NM 87505

#### GAS CAPTURE PLAN

| Date: <u>08/12/2019</u>                                                |                                                      |
|------------------------------------------------------------------------|------------------------------------------------------|
| <ul><li>☑ Original</li><li>☐ Amended - Reason for Amendment:</li></ul> | Operator & OGRID No.: Marshall & Winston, I