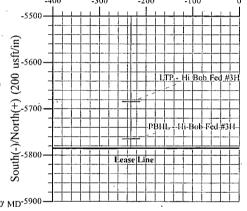

## PECOS DISTRICT DRILLING CONDITIONS OF APPROVAL

**OPERATOR'S NAME:** | Marshall & Winston Inc.

**LEASE NO.:** | NMNM-132065

WELL NAME & NO.: HI BOB FEDERAL 3H SURFACE HOLE FOOTAGE: 0517' FSL & 0805' FEL

BOTTOM HOLE FOOTAGE | 0020' FSL & 1040' FEL Sec. 17, T. 15 S., R 29 E.

LOCATION: | Section 08, T. 15 S., R 29 E., NMPM

**COUNTY:** | County, New Mexico

Operator shall submit sundry to add "COM" to the well name as the FTP is in lease NMNM-132065 and the rest of the lateral is in NMNM-121949.