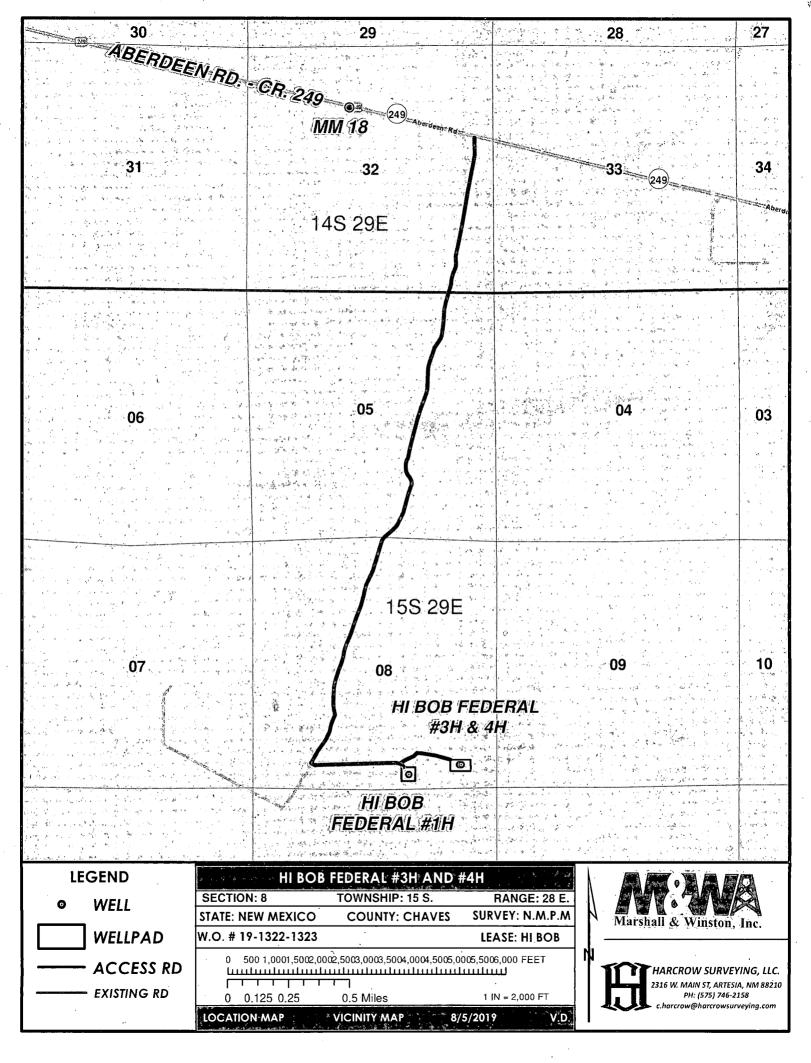

## PECOS DISTRICT DRILLING CONDITIONS OF APPROVAL

**OPERATOR'S NAME:** | Marshall & Winston Inc.

**LEASE NO.:** | NMNM-132065

WELL NAME & NO.: HI BOB FEDERAL 3H SURFACE HOLE FOOTAGE: 0517' FSL & 0805' FEL

BOTTOM HOLE FOOTAGE | 0020' FSL & 1040' FEL Sec. 17, T. 15 S., R 29 E.

LOCATION: | Section 08, T. 15 S., R 29 E., NMPM

**COUNTY:** | County, New Mexico

Operator shall submit sundry to add "COM" to the well name as the FTP is in lease NMNM-132065 and the rest of the lateral is in NMNM-121949.