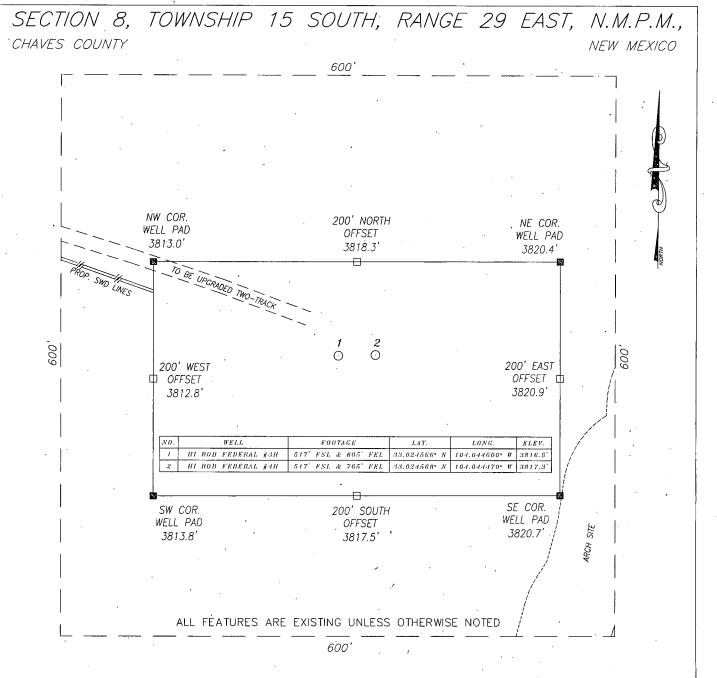

## PECOS DISTRICT DRILLING CONDITIONS OF APPROVAL

**OPERATOR'S NAME:** | Marshall & Winston Inc.

**LEASE NO.:** | NMNM-132065

WELL NAME & NO.: HI BOB FEDERAL 3H SURFACE HOLE FOOTAGE: 0517' FSL & 0805' FEL

BOTTOM HOLE FOOTAGE | 0020' FSL & 1040' FEL Sec. 17, T. 15 S., R 29 E.

LOCATION: | Section 08, T. 15 S., R 29 E., NMPM

**COUNTY:** | County, New Mexico

Operator shall submit sundry to add "COM" to the well name as the FTP is in lease NMNM-132065 and the rest of the lateral is in NMNM-121949.