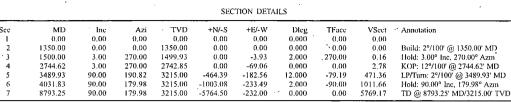

## PECOS DISTRICT DRILLING CONDITIONS OF APPROVAL

**OPERATOR'S NAME:** | Marshall & Winston Inc.

**LEASE NO.:** | NMNM-132065

WELL NAME & NO.: HI BOB FEDERAL 3H SURFACE HOLE FOOTAGE: 0517' FSL & 0805' FEL

BOTTOM HOLE FOOTAGE | 0020' FSL & 1040' FEL Sec. 17, T. 15 S., R 29 E.

LOCATION: | Section 08, T. 15 S., R 29 E., NMPM

**COUNTY:** | County, New Mexico

Operator shall submit sundry to add "COM" to the well name as the FTP is in lease NMNM-132065 and the rest of the lateral is in NMNM-121949.