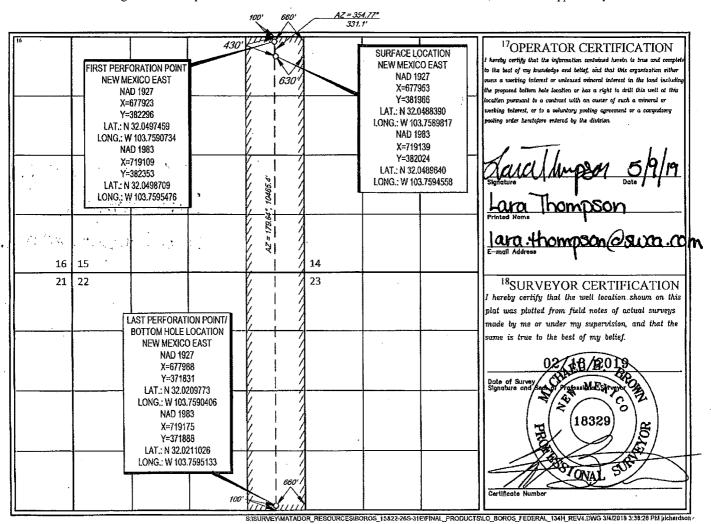

Revised August 1, 2011

Submit one copy to appropriate District Office

OIL CONSERVATION DIVISION 1220 South St. Francis DISTRICTILARTESIAO.C.D.

Santa Fe, NM 87505

AMENDED REPORT

**FORM C-102** 

WELL LOCATION AND ACREAGE DEDICATION PLAT <sup>1</sup>API Number <sup>2</sup>Paol Code Bone Spring 30-015-46513 Property Code Property Name Well Number 326329 BOROS FEDERAL 134H OGRID No. Operator Name <sup>9</sup>Elevation 228937 MATADOR PRODUCTION COMPANY 3219 10 Surface Location III. or let on East/West lin Section Township Rang Lot Ida Feet from the North/South line Feet from the County 430' A 15 26-S 31-E NORTH 630' EAST **EDDY** <sup>11</sup>Bottom Hole Location If Different From Surface UL or lot no. North/South line East/West lin Range Feet from the County Section Township Lot Idi Feet from the P 22 26-S 31-E 100' SOUTH 660' **EDDY** EAST Dedicated Acres <sup>3</sup>Joint or Infill Consolidation Code <sup>15</sup>Order No. 661 320