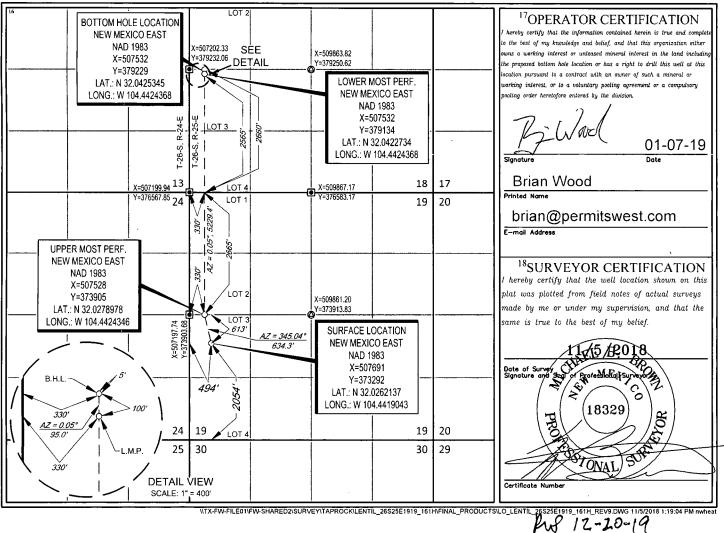

**FORM C-102** Revised August 1, 2011 Submit one copy to appropriate **District Office** 

AMENDED REPORT

WELL LOCATION AND ACREAGE DEDICATION PLAT

| Г | 30-015- 46514                    |  | <sup>2</sup> Pool Code | <sup>3</sup> Pool Name       |                                  |  |
|---|----------------------------------|--|------------------------|------------------------------|----------------------------------|--|
|   |                                  |  | 98220                  | LFCAMP                       |                                  |  |
|   | Property Code<br>326164          |  |                        | operty Name<br>L FEDERAL     | <sup>6</sup> Well Number<br>161H |  |
|   | <sup>7</sup> ogrid no.<br>372043 |  | •                      | oerator Name OPERATING, LLC. | <sup>9</sup> Elevation<br>3848'  |  |

<sup>10</sup>Surface Location

| 1 | UL or lot no. | Section | Township | Range | Lot Idn | Feet from the | North/South line | Feet from the | East/West line | County |
|---|---------------|---------|----------|-------|---------|---------------|------------------|---------------|----------------|--------|
| 1 | 3             | 19      | 26-S     | 25-E  | -       | 2054'         | SOUTH            | 494'          | WEST           | EDDY   |

UL or lot no. Township Lot Idr Feet from the North/South lin Feet from th East/West lin 26-S 25 - E2660' SOUTH 330' WEST **EDDY** <sup>2</sup>Dedicated Acres Joint or Infill Consolidation Code <sup>5</sup>Order No. 321.57