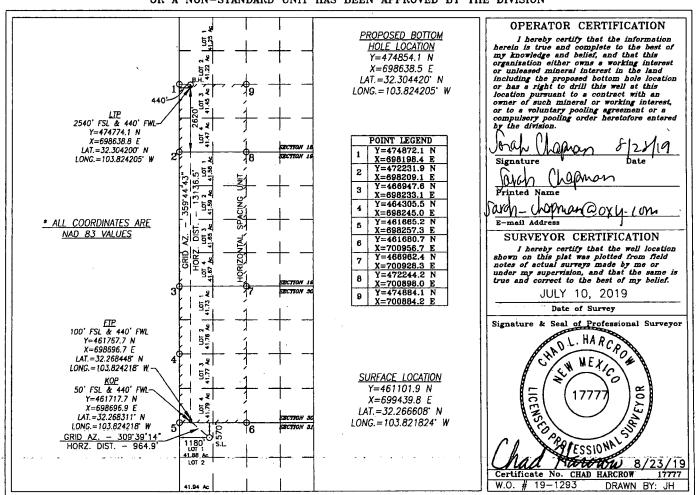

AMENDED REPORT

|                        | WELL LOCATION AND | ACREAGE DEDICATION PLAT |                 |
|------------------------|-------------------|-------------------------|-----------------|
| . API Number Pool Code |                   | Pool Name               | 1-1.6           |
| 36-015-4521            | 98236             | Wildcat Wilframs &c     | 0156085 2331350 |
| Property Code          | Property Name     |                         | Well Number     |
| 326187                 | PRECIOUS 30_      | 18 FEDERAL COM          | 41H             |
| OGRID No.              | Oper              | ator Name               | Elevation       |
| 16696                  | OXY U             | JSA INC.                | 3346.3'         |

## Surface Location

|     | UL or lot No. | Section | Township      | Range | Lot Idn | Feet from the | North/South line | Feet from the | East/West line | County |
|-----|---------------|---------|---------------|-------|---------|---------------|------------------|---------------|----------------|--------|
| ا د | 1             | 31      | 23 <b>-</b> S | 31-E  |         | 570           | NORTH            | 1180          | WEST           | EDDY   |

## Bottom Hole Location If Different From Surface

| 3   18   23-S   31-E     2620   SOUTH   4                    | 40 WEST  | LEDDY I |
|--------------------------------------------------------------|----------|---------|
|                                                              | 10 11231 | EDDY    |
| Dedicated Acres Joint or Infill Consolidation Code Order No. |          |         |

NO ALLOWABLE WILL BE ASSIGNED TO THIS COMPLETION UNTIL ALL INTERESTS HAVE BEEN CONSOLIDATED OR A NON-STANDARD UNIT HAS BEEN APPROVED BY THE DIVISION

KN 12-23-19

RECEIVED

| Intent As Drilled .                                                    |                                              | DEC 1 1 2019           |  |  |  |
|------------------------------------------------------------------------|----------------------------------------------|------------------------|--|--|--|
| API#                                                                   | DIST                                         | RICTII-ARTESIAO.C.D.   |  |  |  |
| Operator Name:                                                         | Property Name:                               | Well Number            |  |  |  |
| DAM MA Inc.                                                            | Previous 30-18 Federal Co                    | m 414                  |  |  |  |
| Kick Off Point (KOP)                                                   |                                              |                        |  |  |  |
| UL Section Township Range Lot Feet 30 275 316 4 60                     | From N/S Feet From E/W                       | County FDY             |  |  |  |
| Latitude                                                               | tude<br>103. 824218                          | NAD 63                 |  |  |  |
| First Take Point (FTP)                                                 |                                              |                        |  |  |  |
| UL Section Township Range Lot Feet 30 235 316 4 00                     | From N/S Feet From E/W South 448 WEST        | County<br>EDDY         |  |  |  |
| Latitude Longit                                                        | ude                                          | EDDY<br>NAD            |  |  |  |
| 32.268448                                                              | -103. 824218                                 | NAUS                   |  |  |  |
| Last Take Point (LTP)                                                  |                                              |                        |  |  |  |
| UL Section Township Range Lot Feet 18 235 316 3 2540                   | From N/S Feet From E/W Coun South 440 WEST E | ty<br>NN M             |  |  |  |
| Latitude Longit                                                        | ude NAD                                      | 30)                    |  |  |  |
| 32. 34200 -1                                                           | 03. 824205                                   | UAD83                  |  |  |  |
| Is this well the defining well for the Horizontal Spacing Unit?        |                                              |                        |  |  |  |
| Is this well an infill well?                                           |                                              |                        |  |  |  |
| If infill is yes please provide API if available, Ope<br>Spacing Unit. | rator Name and well number for Defini        | ng well for Horizontal |  |  |  |
| API#                                                                   |                                              |                        |  |  |  |
| Operator Name:                                                         | Property Name:                               | Well Number            |  |  |  |
|                                                                        | <u> </u>                                     | KZ 06/29/2018          |  |  |  |