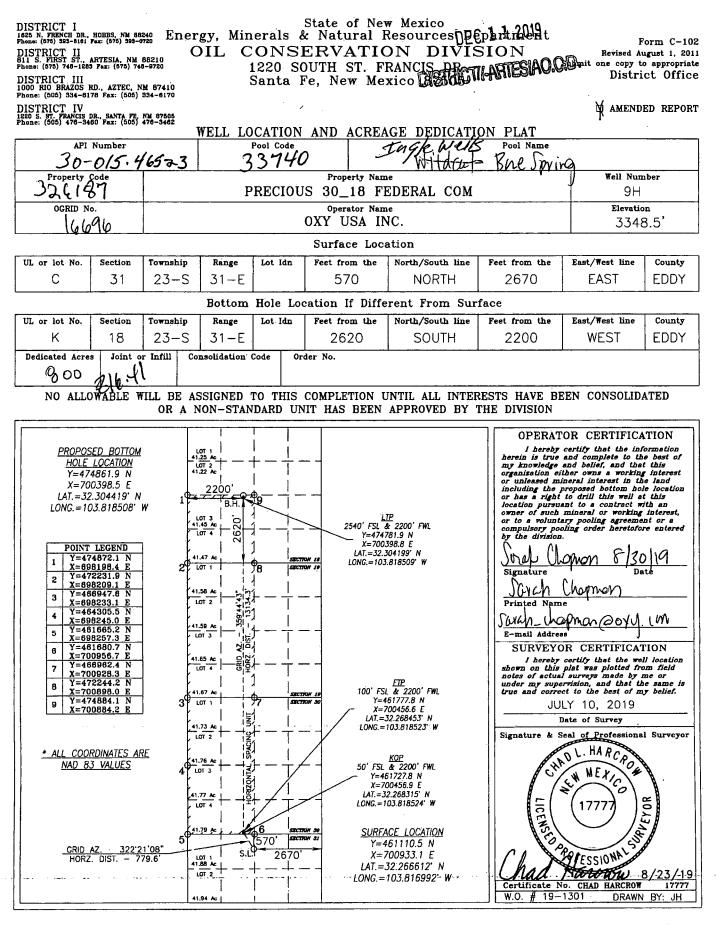

Kick Off Point (KOP)

| UL<br>J    | Section<br>3D | Township<br>235 | Range<br>31É | Lot   | Feet<br>50 | From N/S | Feet<br>2200 | From E/W<br>Wejt | County<br>EDJY |
|------------|---------------|-----------------|--------------|-------|------------|----------|--------------|------------------|----------------|
| Latitu     | ude           |                 |              |       | Longitude  |          |              |                  | NAD            |
| 32. 248315 |               |                 | -103.        | M8524 |            |          | NAD 53       |                  |                |

First Take Point (FTP)

| UL<br>N    | Section<br>30 | Township<br>235 | Range<br>JlE | Lot        | Feet<br>100 | From N/S | Feet<br>2200 | From E/W<br>W67 | County |  |
|------------|---------------|-----------------|--------------|------------|-------------|----------|--------------|-----------------|--------|--|
| Latitu     | ıde           |                 |              |            | Longitude   |          |              |                 | NAD    |  |
| 32.268 453 |               |                 |              | -13.818523 |             |          |              | NAD83           |        |  |

Last Take Point (LTP)

| UL<br>K   | Section | Township<br>235 | Range<br>31E | Lot | Feet<br>2540 | From N/S | Feet<br>220D | From E/W<br>W-S+ | County | ) |
|-----------|---------|-----------------|--------------|-----|--------------|----------|--------------|------------------|--------|---|
| Latitu    | de      |                 |              |     | Longitud     | le       |              |                  | NAD    |   |
| 32.304199 |         |                 | -103. 818509 |     |              | A h      | 18           |                  |        |   |