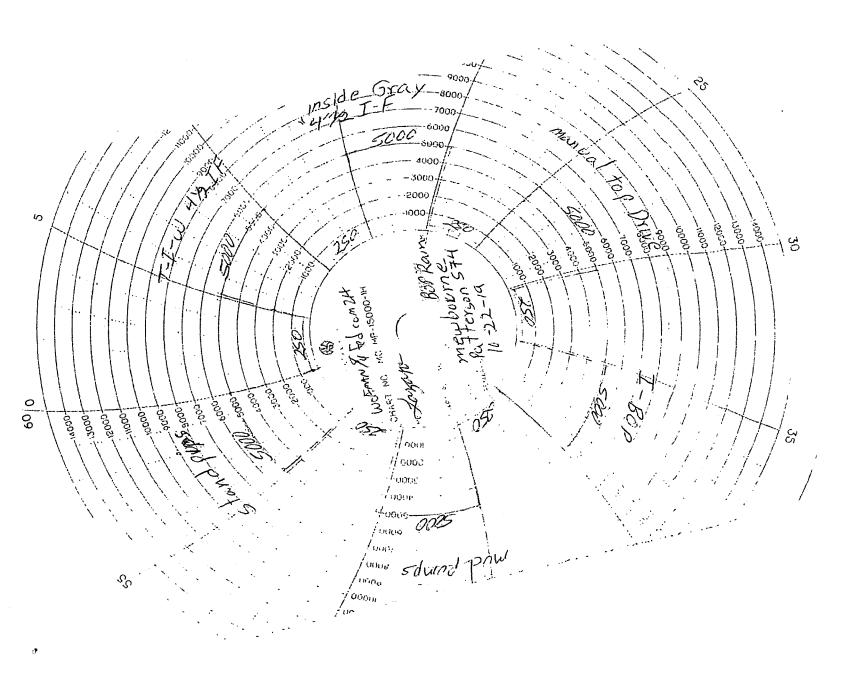

## UNITED STATES DEPARTMENT OF THE INTERIOR ISDAO FIELD OMB NO. 1004-0137 Expires: January 31, 2018 OND A PROPERTY OF Lease Serial No.

| Do not use th                                                                                                                                                                                                                                             | <u></u>                                                                                                                | 6. If Indian, Allottee or Tribe Name              |                                          |                                                            |                                                         |                      |       |
|-----------------------------------------------------------------------------------------------------------------------------------------------------------------------------------------------------------------------------------------------------------|------------------------------------------------------------------------------------------------------------------------|---------------------------------------------------|------------------------------------------|------------------------------------------------------------|---------------------------------------------------------|----------------------|-------|
| abandoned we                                                                                                                                                                                                                                              |                                                                                                                        |                                                   |                                          |                                                            |                                                         |                      |       |
| SUBMIT IN                                                                                                                                                                                                                                                 | 7                                                                                                                      | 7. If Unit or CA/Agreement, Name and/or No.       |                                          |                                                            |                                                         |                      |       |
| Type of Well     Oil Well                                                                                                                                                                                                                                 | her .                                                                                                                  |                                                   |                                          |                                                            | Well Name and No<br>WOLFMAN 5/4                         | W0PM FED COM 2       | н .   |
| Name of Operator     MEWBOURNE OIL COMPAN                                                                                                                                                                                                                 | Contact: JA<br>IY E-Mail: jlathan@mewl                                                                                 | CKIE LATHAN<br>courne.com                         |                                          | 9                                                          | API Well No.<br>30-015-46310-                           | 00-X1                |       |
| 3a. Address<br>P O BOX 5270<br>HOBBS, NM 88241                                                                                                                                                                                                            |                                                                                                                        | o. Phone No. (incl<br>h: 575-393-59               |                                          | ) 1                                                        | 10. Field and Pool or Exploratory Area WILDCAT-WOLFCAMP |                      |       |
| 4. Location of Well (Footage, Sec., 7                                                                                                                                                                                                                     | C., R., M., or Survey Description)                                                                                     |                                                   | 11. County or P                          |                                                            |                                                         | State                |       |
| Sec 5 T23S R27E SWSW 130<br>32.330269 N Lat, 104.220131                                                                                                                                                                                                   |                                                                                                                        |                                                   |                                          |                                                            | EDDY COUNT                                              | Y, NM                | •     |
| 12. CHECK THE AI                                                                                                                                                                                                                                          | PPROPRIATE BOX(ES) TO                                                                                                  | INDICATE N                                        | IATURE O                                 | F NOTICE, R                                                | EPORT, OR OT                                            | HER DATA             |       |
| TYPE OF SUBMISSION                                                                                                                                                                                                                                        | TYPE OF ACTION                                                                                                         |                                                   |                                          | F ACTION                                                   |                                                         |                      |       |
| ☐ Notice of Intent                                                                                                                                                                                                                                        | ☐ Acidize                                                                                                              | □ Deepen                                          |                                          | □ Production                                               | (Start/Resume)                                          | ■ Water Shut-0       | Off   |
| Subsequent Report     ■                                                                                                                                                                                                                                   | ☐ Alter Casing                                                                                                         | ☐ Hydraulic Fracturing                            |                                          | _                                                          | ☐ Reclamation                                           |                      | У     |
|                                                                                                                                                                                                                                                           | ☐ Casing Repair                                                                                                        | □ New Con                                         |                                          | Recomplet                                                  |                                                         | Other Well Spud      |       |
| ☐ Final Abandonment Notice                                                                                                                                                                                                                                | ☐ Change Plans ☐ Convert to Injection                                                                                  | ☐ Plug and☐ Plug Bac                              |                                          | ☐ Temporari                                                | •                                                       | •                    |       |
| testing has been completed. Final Aldetermined that the site is ready for f 10/21/19 Spud 17 1/2" hole @ 472'. Ra w/additives. Mixed @ 12.5#/g 138 sks of cmt to the pit. Test csq to 1500# for 30 mins, held                                             | inal inspection.<br>n 457' of 13 3/8" 54.5# <u>J</u> 55 S<br>w/2.20 yd. Displaced w/64 b<br>BOPE to 5000# & Annular to | ST&C Csg. Ce<br>bls BW. Plug d<br>5 3500#. At 10: | mented with<br>own @ 4:45<br>15 A.M. 10/ | n <u>350 sk</u> s Clas:<br>5 AM 10/22/19<br>/23/19, tested | -                                                       | ·                    |       |
| Charts & Schematic attached.                                                                                                                                                                                                                              |                                                                                                                        |                                                   |                                          |                                                            |                                                         | RECEIVED             | 1     |
| Bond on file: NM1693 nationw                                                                                                                                                                                                                              | vide & NMB000919                                                                                                       | G C                                               | 12 )                                     | 10 / MOCE                                                  |                                                         | DEC 0 3 201          |       |
|                                                                                                                                                                                                                                                           |                                                                                                                        | Vices                                             |                                          |                                                            | DISTR                                                   | ICTI/ARTESIA         | O.C.D |
| 14. I hereby certify that the foregoing is                                                                                                                                                                                                                | true and correct. Electronic Submission #492 For MEWBOURNE nmitted to AFMSS for process                                | OIL COMPAÑ                                        | , sent to the                            | e Carlsbad                                                 |                                                         |                      |       |
| Name (Printed/Typed) RUBY CA                                                                                                                                                                                                                              |                                                                                                                        | Title                                             |                                          |                                                            |                                                         |                      |       |
| Signature (Electronic S                                                                                                                                                                                                                                   | Submission)                                                                                                            | Date                                              | 11/15/20                                 | 019                                                        |                                                         |                      |       |
|                                                                                                                                                                                                                                                           | THIS SPACE FOR                                                                                                         | FEDERAL O                                         |                                          | <del></del>                                                |                                                         | <del>'</del>         |       |
| Approved By                                                                                                                                                                                                                                               |                                                                                                                        | Tit                                               | <sub>e</sub> Acce                        | pted for F                                                 | Record                                                  | NGY. 2 0             | 2019  |
| Conditions of approval, if any, are attached. Approval of this notice does not warrant or certify that the applicant holds legal or equitable title to those rights in the subject lease which would entitle the applicant to conduct operations thereon. |                                                                                                                        |                                                   | Jo                                       | onathon She<br>arisbad Field C                             | pard<br>office                                          | •                    |       |
| Fitle 18 U.S.C. Section 1001 and Title 43                                                                                                                                                                                                                 | U.S.C. Section 1212, make it a crim                                                                                    | ne for any person l                               | nowingly and                             | willfully to make                                          | to any department or                                    | agency of the United | I     |

## B.O.P. Ram-Block & Iron Rentals, Inc.

| Date Low Test   |               |                                                  | High Test      | Remarks          |                                                               |
|-----------------|---------------|--------------------------------------------------|----------------|------------------|---------------------------------------------------------------|
| est<br>secuence | PBI           | Duration                                         | P8I            | Duration         |                                                               |
| #1              | 250           | 5                                                | 5000           | 3                | A. HEIN & CASI                                                |
| #2.             | 2 K 21        | ς .                                              | 16 M 8         | £                | SIDN This pe                                                  |
| #3"             | 250           | ·5:                                              | 5000           |                  | Michael of                                                    |
| #4              | 200           | :5                                               | SHOO           | 5                | Can it was solven                                             |
| #5 -            | 2517          | . 457                                            | 2000 1         | 5                | That Ding HYE                                                 |
| #6              | 26/19         | خ                                                | 面がかり           | 12-              | 1 13年 13年 13年 13年 13年 13日 |
| _#7 ";          | 过气型。          | بيغي ، ٢                                         | 5000           | ٠- ا             | A Trivalex                                                    |
| . #8            | 254           | 45                                               | 35/10          | 7.5              | Htreet Lame                                                   |
| #9              | 240           | -                                                | 4400           |                  | · F. T. ta                                                    |
| #10             | 127 miles 100 | -                                                | 5000           |                  | · Horista Com                                                 |
| #11             |               |                                                  | <del> </del>   |                  | = 15th and . 170 711 - 17.                                    |
| #12             |               |                                                  |                | _                | State Line Asses                                              |
| #13:            |               | <u> </u>                                         | <del> </del>   |                  | min dila.                                                     |
| #14~            |               | <b></b>                                          |                |                  | で ニ 思ると                                                       |
| #15             | ļ             | <del> </del>                                     | +              |                  | T . 17 30 17 6                                                |
| #10             | <del> </del>  | <del>                                     </del> | 1              | 1 <del>4</del> - | 14 A 3. 391.                                                  |
| #18             |               |                                                  | <del>-  </del> | <u> </u>         |                                                               |
| #19             | <del> </del>  |                                                  |                |                  |                                                               |
| 7.3             | <u> </u>      |                                                  |                |                  | I                                                             |