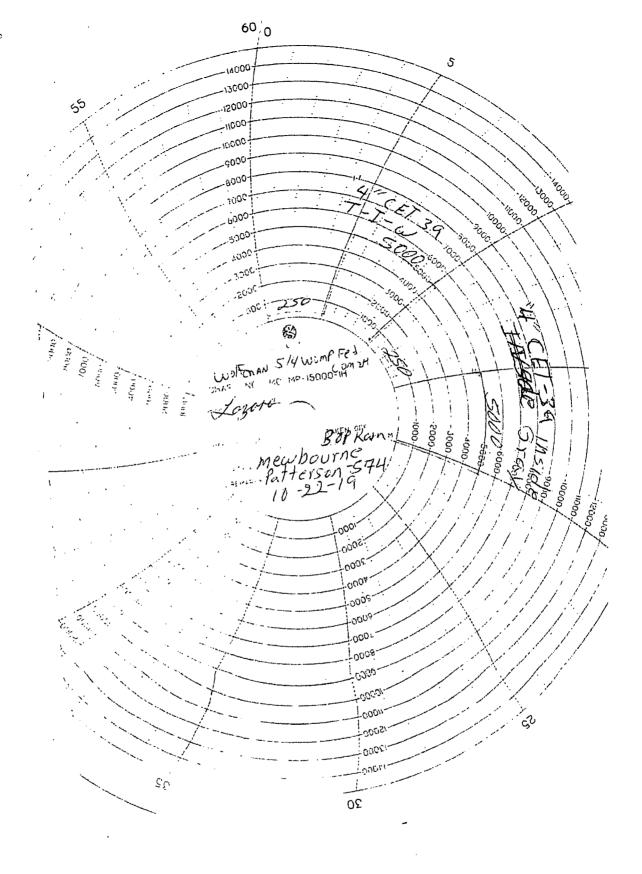

## UNITED STATES DEPARTMENT OF THE INTERIOR ISDAO FIELD OMB NO. 1004-0137 Expires: January 31, 2018 OND A PROPERTY OF Lease Serial No.

| Do not use th                                                                                                                                                                                                                                             | <u></u>                                                                                                                | 6. If Indian, Allottee or Tribe Name              |                                          |                                                            |                                                         |                      |       |
|-----------------------------------------------------------------------------------------------------------------------------------------------------------------------------------------------------------------------------------------------------------|------------------------------------------------------------------------------------------------------------------------|---------------------------------------------------|------------------------------------------|------------------------------------------------------------|---------------------------------------------------------|----------------------|-------|
| abandoned we                                                                                                                                                                                                                                              |                                                                                                                        |                                                   |                                          |                                                            |                                                         |                      |       |
| SUBMIT IN                                                                                                                                                                                                                                                 | 7                                                                                                                      | 7. If Unit or CA/Agreement, Name and/or No.       |                                          |                                                            |                                                         |                      |       |
| Type of Well     Oil Well                                                                                                                                                                                                                                 | her .                                                                                                                  |                                                   |                                          |                                                            | Well Name and No<br>WOLFMAN 5/4                         | W0PM FED COM 2       | н .   |
| Name of Operator     MEWBOURNE OIL COMPAN                                                                                                                                                                                                                 | Contact: JA<br>IY E-Mail: jlathan@mewl                                                                                 | CKIE LATHAN<br>courne.com                         |                                          | 9                                                          | API Well No.<br>30-015-46310-                           | 00-X1                |       |
| 3a. Address<br>P O BOX 5270<br>HOBBS, NM 88241                                                                                                                                                                                                            |                                                                                                                        | o. Phone No. (incl<br>h: 575-393-59               |                                          | ) 1                                                        | 10. Field and Pool or Exploratory Area WILDCAT-WOLFCAMP |                      |       |
| 4. Location of Well (Footage, Sec., 7                                                                                                                                                                                                                     | C., R., M., or Survey Description)                                                                                     |                                                   | 11. County or P                          |                                                            |                                                         | State                |       |
| Sec 5 T23S R27E SWSW 130<br>32.330269 N Lat, 104.220131                                                                                                                                                                                                   |                                                                                                                        |                                                   |                                          |                                                            | EDDY COUNT                                              | Y, NM                | •     |
| 12. CHECK THE AI                                                                                                                                                                                                                                          | PPROPRIATE BOX(ES) TO                                                                                                  | INDICATE N                                        | IATURE O                                 | F NOTICE, R                                                | EPORT, OR OT                                            | HER DATA             |       |
| TYPE OF SUBMISSION                                                                                                                                                                                                                                        | TYPE OF ACTION                                                                                                         |                                                   |                                          | F ACTION                                                   |                                                         |                      |       |
| ☐ Notice of Intent                                                                                                                                                                                                                                        | ☐ Acidize                                                                                                              | □ Deepen                                          |                                          | □ Production                                               | (Start/Resume)                                          | ■ Water Shut-0       | Off   |
| Subsequent Report     ■                                                                                                                                                                                                                                   | ☐ Alter Casing                                                                                                         | ☐ Hydraulic Fracturing                            |                                          | _                                                          | ☐ Reclamation                                           |                      | У     |
|                                                                                                                                                                                                                                                           | ☐ Casing Repair                                                                                                        | □ New Con                                         |                                          | Recomplet                                                  |                                                         | Other Well Spud      |       |
| ☐ Final Abandonment Notice                                                                                                                                                                                                                                | ☐ Change Plans ☐ Convert to Injection                                                                                  | ☐ Plug and☐ Plug Bac                              |                                          | ☐ Temporari                                                | •                                                       | •                    |       |
| testing has been completed. Final Aldetermined that the site is ready for f 10/21/19 Spud 17 1/2" hole @ 472'. Ra w/additives. Mixed @ 12.5#/g 138 sks of cmt to the pit. Test csq to 1500# for 30 mins, held                                             | inal inspection.<br>n 457' of 13 3/8" 54.5# <u>J</u> 55 S<br>w/2.20 yd. Displaced w/64 b<br>BOPE to 5000# & Annular to | ST&C Csg. Ce<br>bls BW. Plug d<br>5 3500#. At 10: | mented with<br>own @ 4:45<br>15 A.M. 10/ | n <u>350 sk</u> s Clas:<br>5 AM 10/22/19<br>/23/19, tested | -                                                       | ·                    |       |
| Charts & Schematic attached.                                                                                                                                                                                                                              |                                                                                                                        |                                                   |                                          |                                                            |                                                         | RECEIVED             | 1     |
| Bond on file: NM1693 nationw                                                                                                                                                                                                                              | vide & NMB000919                                                                                                       | G C                                               | 12 )                                     | 10 / MOCE                                                  |                                                         | DEC 0 3 201          |       |
|                                                                                                                                                                                                                                                           |                                                                                                                        | Vices                                             |                                          |                                                            | DISTR                                                   | ICTI/ARTESIA         | O.C.D |
| 14. I hereby certify that the foregoing is                                                                                                                                                                                                                | true and correct. Electronic Submission #492 For MEWBOURNE nmitted to AFMSS for process                                | OIL COMPAÑ                                        | , sent to the                            | e Carlsbad                                                 |                                                         |                      |       |
| Name (Printed/Typed) RUBY CA                                                                                                                                                                                                                              |                                                                                                                        | Title                                             |                                          |                                                            |                                                         |                      |       |
| Signature (Electronic S                                                                                                                                                                                                                                   | Submission)                                                                                                            | Date                                              | 11/15/20                                 | 019                                                        |                                                         |                      |       |
|                                                                                                                                                                                                                                                           | THIS SPACE FOR                                                                                                         | FEDERAL O                                         |                                          | <del></del>                                                |                                                         | <del>'</del>         |       |
| Approved By                                                                                                                                                                                                                                               |                                                                                                                        | Tit                                               | <sub>e</sub> Acce                        | pted for F                                                 | Record                                                  | NGY. 2 0             | 2019  |
| Conditions of approval, if any, are attached. Approval of this notice does not warrant or certify that the applicant holds legal or equitable title to those rights in the subject lease which would entitle the applicant to conduct operations thereon. |                                                                                                                        |                                                   | Jo                                       | onathon She<br>arisbad Field C                             | pard<br>office                                          | •                    |       |
| Fitle 18 U.S.C. Section 1001 and Title 43                                                                                                                                                                                                                 | U.S.C. Section 1212, make it a crim                                                                                    | ne for any person l                               | nowingly and                             | willfully to make                                          | to any department or                                    | agency of the United | I     |

## B.O.P. Ram-Block & Iron Rentals, Inc.

| Date Low Test   |               |                                                  | High Test      | Remarks          |                                                               |
|-----------------|---------------|--------------------------------------------------|----------------|------------------|---------------------------------------------------------------|
| est<br>secuence | PBI           | Duration                                         | P8I            | Duration         |                                                               |
| #1              | 250           | 5                                                | 5000           | 3                | A. HEIN & CASI                                                |
| #2.             | 2 K 21        | ς .                                              | 16 M 8         | £                | SIDN This pe                                                  |
| #3"             | 250           | ·5:                                              | 5000           |                  | Michael of                                                    |
| #4              | 200           | :5                                               | SHOO           | 5                | Can it was solven                                             |
| #5 -            | 2517          | . 457                                            | 2000 1         | 5                | That Ding HYE                                                 |
| #6              | 26/19         | خ                                                | 面がかり           | 12-              | 1 13年 13年 13年 13年 13年 13日 |
| _#7 ";          | 过气型。          | بيغي ، ٢                                         | 5000           | ٠- ا             | A Trivalex                                                    |
| . #8            | 254           | 45                                               | 35/10          | 7.5              | Htreet Lame                                                   |
| #9              | 240           | -                                                | 4400           |                  | · F. T. ta                                                    |
| #10             | 127 miles 100 | -                                                | 5000           |                  | · Horista Com                                                 |
| #11             |               |                                                  | <del> </del>   |                  | = 15th and . 170 711 - 17.                                    |
| #12             |               |                                                  |                | _                | State Line Asses                                              |
| #13:            |               | <u> </u>                                         | <del> </del>   |                  | min dila.                                                     |
| #14~            |               | <b></b>                                          |                |                  | で ニ 思ると                                                       |
| #15             | ļ             | <del> </del>                                     | +              |                  | T . 17 30 17 6                                                |
| #10             | <del> </del>  | <del>                                     </del> | 1              | 1 <del>4</del> - | 14 A 3. 391.                                                  |
| #18             |               |                                                  | <del>-  </del> | <u> </u>         |                                                               |
| #19             | <del> </del>  |                                                  |                |                  |                                                               |
| 7.3             | <u> </u>      |                                                  |                |                  | I                                                             |