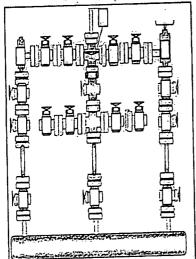

## B.O.P. Ram-Block & Iron Rentals, Inc.

| Date Low Test   |               |                                                  | High Test      | Remarks          |                                                               |
|-----------------|---------------|--------------------------------------------------|----------------|------------------|---------------------------------------------------------------|
| est<br>secuence | PBI           | Duration                                         | P8I            | Duration         |                                                               |
| #1              | 250           | 5                                                | 5000           | 3                | A. HEIN & CASI                                                |
| #2.             | 2 K 21        | ς .                                              | 16 M 8         | £                | SIDN This pe                                                  |
| #3"             | 250           | ·5:                                              | 5000           |                  | Michael of                                                    |
| #4              | 200           | :5                                               | SHOO           | 5                | Can it was solven                                             |
| #5 -            | 2517          | . 457                                            | 2000 1         | 5                | That Ding HYE                                                 |
| #6              | 26/19         | خ                                                | 面がかり           | 12-              | 1 13年 13年 13年 13年 13年 13日 |
| _#7 ";          | 过气型。          | بيغي ، ٢                                         | 5000           | ٠- ا             | A Trivalex                                                    |
| . #8            | 254           | 45                                               | 35/10          | 7.5              | Htreet Lame                                                   |
| #9              | 240           | -                                                | 4400           |                  | · F. T. ta                                                    |
| #10             | 127 miles 100 | -                                                | 5000           |                  | · Horista Com                                                 |
| #11             |               |                                                  | <del> </del>   |                  | = 15th and . 170 711 - 17.                                    |
| #12             |               |                                                  |                | _                | State Line Asses                                              |
| #13:            |               | <u> </u>                                         | <del> </del>   |                  | min dila.                                                     |
| #14~            |               | <b></b>                                          |                |                  | で ニ 思ると                                                       |
| #15             | ļ             | <del> </del>                                     | +              |                  | T . 17 30 17 6                                                |
| #10             | <del> </del>  | <del>                                     </del> | 1              | 1 <del>4</del> - | 14 A 3. 391.                                                  |
| #18             |               |                                                  | <del>-  </del> | <u> </u>         |                                                               |
| #19             | <del> </del>  |                                                  |                |                  |                                                               |
| 7.3             | <u> </u>      |                                                  |                |                  | I                                                             |

| 3OP Size and Working Pressure    | 1." | 2 / Car 1 | 112   |             |         |
|----------------------------------|-----|-----------|-------|-------------|---------|
| Mantfold Size & Working Pressure | 1.  | 20        | ,     |             |         |
| Wellhead Size and Type           |     | -147 / 19 | 71.75 | 41557       | بنت منز |
| Orllipipe Connection             |     | 1043      | 1     | 40 4 344 J  |         |
| Test Medium                      |     |           |       |             |         |
| Unit Operator                    |     |           |       |             |         |
| Charts Received by               |     |           |       | <del></del> |         |
|                                  |     |           |       |             |         |