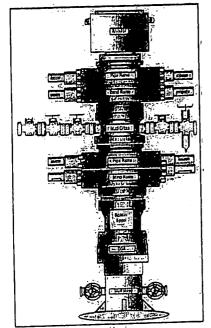

## B.O.P. Ram-Block & Iron Rentals, Inc.

| Date Low Test   |               |                                                  | High Test      | Remarks          |                                                               |
|-----------------|---------------|--------------------------------------------------|----------------|------------------|---------------------------------------------------------------|
| est<br>secuence | PBI           | Duration                                         | P8I            | Duration         |                                                               |
| #1              | 250           | 5                                                | 5000           | 3                | A. HEIN & CASI                                                |
| #2.             | 2 K 21        | ς .                                              | 16 M 8         | £                | SIDN This pe                                                  |
| #3"             | 250           | ·5:                                              | 5000           |                  | Michael of                                                    |
| #4              | 200           | :5                                               | SHOO           | 5                | Can it was solven                                             |
| #5 -            | 2517          | . 457                                            | 2000 1         | 5                | That Ding HYE                                                 |
| #6              | 26/19         | خ                                                | 面がかり           | 12-              | 1 13年 13年 13年 13年 13年 13日 |
| _#7 ";          | 过气型。          | بيغي ، ٢                                         | 5000           | ٠- ا             | A Trivalex                                                    |
| . #8            | 254           | 45                                               | 35/10          | 7.5              | Htreet Lame                                                   |
| #9              | 240           | -                                                | 4400           |                  | · F. T. ta                                                    |
| #10             | 127 miles 100 | -                                                | 5000           |                  | · Horista Com                                                 |
| #11             |               |                                                  | <del> </del>   |                  | = 15th and . 170 711 - 17.                                    |
| #12             |               |                                                  |                | _                | State Line Asses                                              |
| #13:            |               | <u> </u>                                         | <del> </del>   |                  | min dila.                                                     |
| #14~            |               | <b></b>                                          |                |                  | で ニ 思ると                                                       |
| #15             | ļ             | <del> </del>                                     | +              |                  | T . 17 30 17 6                                                |
| #10             | <del> </del>  | <del>                                     </del> | 1              | 1 <del>4</del> - | 14 A 3. 391.                                                  |
| #18             |               |                                                  | <del>-  </del> | <u> </u>         |                                                               |
| #19             | <del> </del>  |                                                  |                |                  |                                                               |
| 7.3             | <u> </u>      |                                                  |                |                  | I                                                             |

| 3OP Size and Working Pressure    | 1." | 2 / Car 1 | 112   |             |         |
|----------------------------------|-----|-----------|-------|-------------|---------|
| Mantfold Size & Working Pressure | 1.  | 20        | ,     |             |         |
| Wellhead Size and Type           |     | -147 / 19 | 71.75 | 41557       | بنت منز |
| Orllipipe Connection             |     | 1043      | 1     | 40 4 344 J  |         |
| Test Medium                      |     |           |       |             |         |
| Unit Operator                    |     |           |       |             |         |
| Charts Received by               |     |           |       | <del></del> |         |
|                                  |     |           |       |             |         |