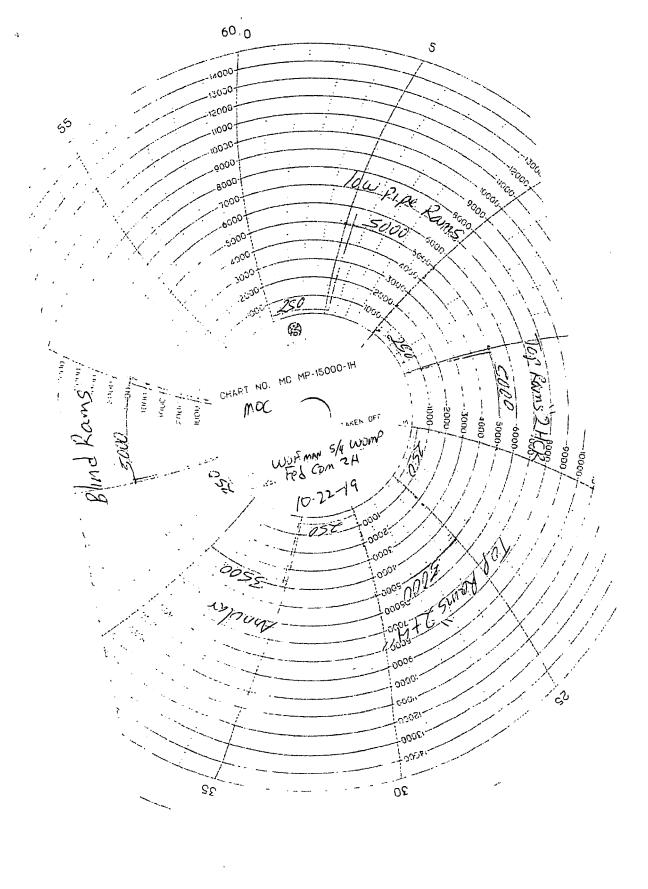

## UNITED STATES DEPARTMENT OF THE INTERIOR ISDAO FIELD OMB NO. 1004-0137 Expires: January 31, 2018 OND A PROPERTY OF Lease Serial No.

| Do not use th                                                                                                                                                                                                                                             | <u></u>                                                                                                                | 6. If Indian, Allottee or Tribe Name              |                                          |                                                            |                                                         |                      |       |
|-----------------------------------------------------------------------------------------------------------------------------------------------------------------------------------------------------------------------------------------------------------|------------------------------------------------------------------------------------------------------------------------|---------------------------------------------------|------------------------------------------|------------------------------------------------------------|---------------------------------------------------------|----------------------|-------|
| abandoned we                                                                                                                                                                                                                                              |                                                                                                                        |                                                   |                                          |                                                            |                                                         |                      |       |
| SUBMIT IN                                                                                                                                                                                                                                                 | 7                                                                                                                      | 7. If Unit or CA/Agreement, Name and/or No.       |                                          |                                                            |                                                         |                      |       |
| Type of Well     Oil Well                                                                                                                                                                                                                                 | her .                                                                                                                  |                                                   |                                          |                                                            | Well Name and No<br>WOLFMAN 5/4                         | W0PM FED COM 2       | н .   |
| Name of Operator     MEWBOURNE OIL COMPAN                                                                                                                                                                                                                 | Contact: JA<br>IY E-Mail: jlathan@mewl                                                                                 | CKIE LATHAN<br>courne.com                         |                                          | 9                                                          | API Well No.<br>30-015-46310-                           | 00-X1                |       |
| 3a. Address<br>P O BOX 5270<br>HOBBS, NM 88241                                                                                                                                                                                                            |                                                                                                                        | o. Phone No. (incl<br>h: 575-393-59               |                                          | ) 1                                                        | 10. Field and Pool or Exploratory Area WILDCAT-WOLFCAMP |                      |       |
| 4. Location of Well (Footage, Sec., 7                                                                                                                                                                                                                     | C., R., M., or Survey Description)                                                                                     |                                                   | 11. County or P                          |                                                            |                                                         | State                |       |
| Sec 5 T23S R27E SWSW 130<br>32.330269 N Lat, 104.220131                                                                                                                                                                                                   |                                                                                                                        |                                                   |                                          |                                                            | EDDY COUNT                                              | Y, NM                | •     |
| 12. CHECK THE AI                                                                                                                                                                                                                                          | PPROPRIATE BOX(ES) TO                                                                                                  | INDICATE N                                        | IATURE O                                 | F NOTICE, R                                                | EPORT, OR OT                                            | HER DATA             |       |
| TYPE OF SUBMISSION                                                                                                                                                                                                                                        | TYPE OF ACTION                                                                                                         |                                                   |                                          | F ACTION                                                   |                                                         |                      |       |
| ☐ Notice of Intent                                                                                                                                                                                                                                        | ☐ Acidize                                                                                                              | □ Deepen                                          |                                          | □ Production                                               | (Start/Resume)                                          | ■ Water Shut-0       | Off   |
| Subsequent Report     ■                                                                                                                                                                                                                                   | ☐ Alter Casing                                                                                                         | ☐ Hydraulic Fracturing                            |                                          | _                                                          | ☐ Reclamation                                           |                      | У     |
|                                                                                                                                                                                                                                                           | ☐ Casing Repair                                                                                                        | □ New Con                                         |                                          | Recomplet                                                  |                                                         | Other Well Spud      |       |
| ☐ Final Abandonment Notice                                                                                                                                                                                                                                | ☐ Change Plans ☐ Convert to Injection                                                                                  | ☐ Plug and☐ Plug Bac                              |                                          | ☐ Temporari                                                | •                                                       | •                    |       |
| testing has been completed. Final Aldetermined that the site is ready for f 10/21/19 Spud 17 1/2" hole @ 472'. Ra w/additives. Mixed @ 12.5#/g 138 sks of cmt to the pit. Test csq to 1500# for 30 mins, held                                             | inal inspection.<br>n 457' of 13 3/8" 54.5# <u>J</u> 55 S<br>w/2.20 yd. Displaced w/64 b<br>BOPE to 5000# & Annular to | ST&C Csg. Ce<br>bls BW. Plug d<br>5 3500#. At 10: | mented with<br>own @ 4:45<br>15 A.M. 10/ | n <u>350 sk</u> s Clas:<br>5 AM 10/22/19<br>/23/19, tested | -                                                       | ·                    |       |
| Charts & Schematic attached.                                                                                                                                                                                                                              |                                                                                                                        |                                                   |                                          |                                                            |                                                         | RECEIVED             | 1     |
| Bond on file: NM1693 nationw                                                                                                                                                                                                                              | vide & NMB000919                                                                                                       | G C                                               | 12 )                                     | 10 / MOCE                                                  |                                                         | DEC 0 3 201          |       |
|                                                                                                                                                                                                                                                           |                                                                                                                        | Vices                                             |                                          |                                                            | DISTR                                                   | ICTI/ARTESIA         | O.C.D |
| 14. I hereby certify that the foregoing is                                                                                                                                                                                                                | true and correct. Electronic Submission #492 For MEWBOURNE nmitted to AFMSS for process                                | OIL COMPAÑ                                        | , sent to the                            | e Carlsbad                                                 |                                                         |                      |       |
| Name (Printed/Typed) RUBY CA                                                                                                                                                                                                                              |                                                                                                                        | Title                                             |                                          |                                                            |                                                         |                      |       |
| Signature (Electronic S                                                                                                                                                                                                                                   | Submission)                                                                                                            | Date                                              | 11/15/20                                 | 019                                                        |                                                         |                      |       |
|                                                                                                                                                                                                                                                           | THIS SPACE FOR                                                                                                         | FEDERAL O                                         |                                          | <del></del>                                                |                                                         | <del>'</del>         |       |
| Approved By                                                                                                                                                                                                                                               |                                                                                                                        | Tit                                               | <sub>e</sub> Acce                        | pted for F                                                 | Record                                                  | NGY. 2 0             | 2019  |
| Conditions of approval, if any, are attached. Approval of this notice does not warrant or certify that the applicant holds legal or equitable title to those rights in the subject lease which would entitle the applicant to conduct operations thereon. |                                                                                                                        |                                                   | Jo                                       | onathon She<br>arisbad Field C                             | pard<br>office                                          | •                    |       |
| Fitle 18 U.S.C. Section 1001 and Title 43                                                                                                                                                                                                                 | U.S.C. Section 1212, make it a crim                                                                                    | ne for any person l                               | nowingly and                             | willfully to make                                          | to any department or                                    | agency of the United | I     |

## B.O.P. Ram-Block & Iron Rentals, Inc.

| Date Low Test   |               |                                                  | High Test      | Remarks          |                                                               |
|-----------------|---------------|--------------------------------------------------|----------------|------------------|---------------------------------------------------------------|
| est<br>secuence | PBI           | Duration                                         | P8I            | Duration         |                                                               |
| #1              | 250           | 5                                                | 5000           | 3                | A. HEIN & CASI                                                |
| #2.             | 2 K 21        | ς .                                              | 16 M 8         | £                | SIDN This pe                                                  |
| #3"             | 250           | ·5:                                              | 5000           |                  | Michael of                                                    |
| #4              | 200           | :5                                               | SHOO           | 5                | Can it was solven                                             |
| #5 -            | 2517          | . 457                                            | 2000 1         | 5                | That Ding HYE                                                 |
| #6              | 26/19         | خ                                                | 面がかり           | 12-              | 1 13年 13年 13年 13年 13年 13日 |
| _#7 ";          | 过气型。          | بيغي ، ٢                                         | 5000           | ٠- ا             | A Trivalex                                                    |
| . #8            | 254           | 45                                               | 35/10          | 7.5              | Htreet Lame                                                   |
| #9              | 240           | -                                                | 4400           |                  | · F. T. ta                                                    |
| #10             | 127 miles 100 | -                                                | 5000           |                  | · Horista Com                                                 |
| #11             |               |                                                  | <del> </del>   |                  | = 15th and . 170 711 - 17.                                    |
| #12             |               |                                                  |                | _                | State Line Asses                                              |
| #13:            |               | <u> </u>                                         | <del> </del>   |                  | min dila.                                                     |
| #14~            |               | <b></b>                                          |                |                  | で ニ 思ると                                                       |
| #15             | ļ             | <del> </del>                                     | +              |                  | T . 17 30 17 6                                                |
| #10             | <del> </del>  | <del>                                     </del> | 1              | 1 <del>4</del> - | 14 A 3. 391.                                                  |
| #18             |               |                                                  | <del>-  </del> | <u> </u>         |                                                               |
| #19             | <del> </del>  |                                                  |                |                  |                                                               |
| 7.3             | <u> </u>      |                                                  |                |                  | I                                                             |