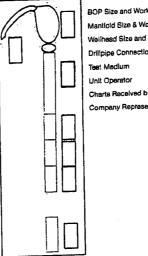

| 3OP Size and Working Pressure    | 1." | 2 / Car 1 | 112   |             |         |
|----------------------------------|-----|-----------|-------|-------------|---------|
| Mantfold Size & Working Pressure | 1.  | 20        | ,     |             |         |
| Wellhead Size and Type           |     | -147 / 19 | 71.75 | 41557       | بنت منز |
| Orllipipe Connection             |     | 1043      | 1     | 40 4 344 J  |         |
| Test Medium                      |     |           |       |             |         |
| Unit Operator                    |     |           |       |             |         |
| Charts Received by               |     |           |       | <del></del> |         |
|                                  |     |           |       |             |         |