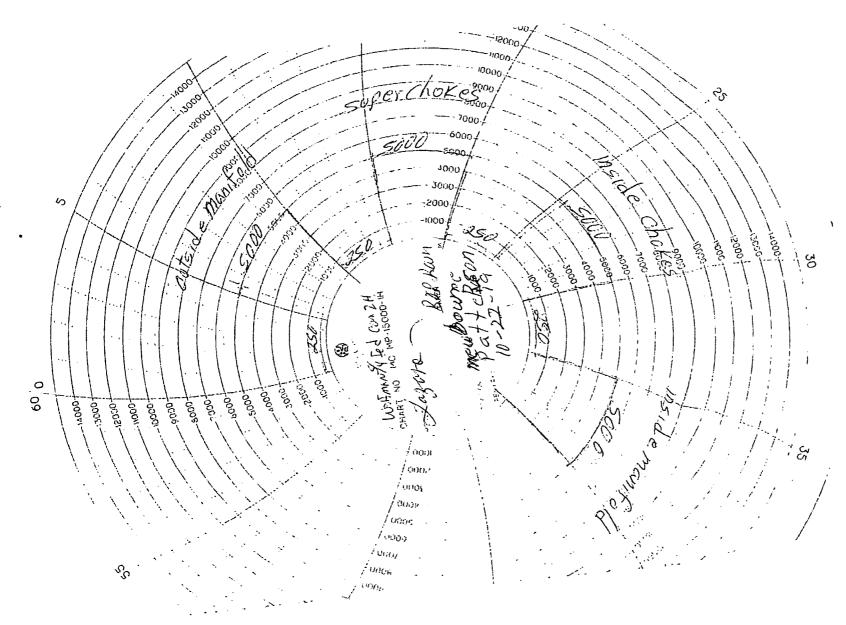

## UNITED STATES DEPARTMENT OF THE INTERIOR ISDAO FIELD OMB NO. 1004-0137 Expires: January 31, 2018 OND A PROPERTY OF Lease Serial No.

| Do not use th                                                                                                                                                                                                                                             | <u></u>                                                                                                                | 6. If Indian, Allottee or Tribe Name              |                                          |                                                            |                                                         |                      |       |
|-----------------------------------------------------------------------------------------------------------------------------------------------------------------------------------------------------------------------------------------------------------|------------------------------------------------------------------------------------------------------------------------|---------------------------------------------------|------------------------------------------|------------------------------------------------------------|---------------------------------------------------------|----------------------|-------|
| abandoned we                                                                                                                                                                                                                                              |                                                                                                                        |                                                   |                                          |                                                            |                                                         |                      |       |
| SUBMIT IN                                                                                                                                                                                                                                                 | 7                                                                                                                      | 7. If Unit or CA/Agreement, Name and/or No.       |                                          |                                                            |                                                         |                      |       |
| Type of Well     Oil Well                                                                                                                                                                                                                                 | her .                                                                                                                  |                                                   |                                          |                                                            | Well Name and No<br>WOLFMAN 5/4                         | W0PM FED COM 2       | н .   |
| Name of Operator     MEWBOURNE OIL COMPAN                                                                                                                                                                                                                 | Contact: JA<br>IY E-Mail: jlathan@mewl                                                                                 | CKIE LATHAN<br>courne.com                         |                                          | 9                                                          | API Well No.<br>30-015-46310-                           | 00-X1                |       |
| 3a. Address<br>P O BOX 5270<br>HOBBS, NM 88241                                                                                                                                                                                                            |                                                                                                                        | o. Phone No. (incl<br>h: 575-393-59               |                                          | ) 1                                                        | 10. Field and Pool or Exploratory Area WILDCAT-WOLFCAMP |                      |       |
| 4. Location of Well (Footage, Sec., 7                                                                                                                                                                                                                     | C., R., M., or Survey Description)                                                                                     |                                                   | 11. County or P                          |                                                            |                                                         | State                |       |
| Sec 5 T23S R27E SWSW 130<br>32.330269 N Lat, 104.220131                                                                                                                                                                                                   |                                                                                                                        |                                                   |                                          |                                                            | EDDY COUNT                                              | Y, NM                | •     |
| 12. CHECK THE AI                                                                                                                                                                                                                                          | PPROPRIATE BOX(ES) TO                                                                                                  | INDICATE N                                        | IATURE O                                 | F NOTICE, R                                                | EPORT, OR OT                                            | HER DATA             |       |
| TYPE OF SUBMISSION                                                                                                                                                                                                                                        | TYPE OF ACTION                                                                                                         |                                                   |                                          | F ACTION                                                   |                                                         |                      |       |
| ☐ Notice of Intent                                                                                                                                                                                                                                        | ☐ Acidize                                                                                                              | □ Deepen                                          |                                          | □ Production                                               | (Start/Resume)                                          | ■ Water Shut-0       | Off   |
| Subsequent Report     ■                                                                                                                                                                                                                                   | ☐ Alter Casing                                                                                                         | ☐ Hydraulic Fracturing                            |                                          | _                                                          | ☐ Reclamation                                           |                      | У     |
|                                                                                                                                                                                                                                                           | ☐ Casing Repair                                                                                                        | □ New Con                                         |                                          | Recomplet                                                  |                                                         | Other Well Spud      |       |
| ☐ Final Abandonment Notice                                                                                                                                                                                                                                | ☐ Change Plans ☐ Convert to Injection                                                                                  | ☐ Plug and☐ Plug Bac                              |                                          | ☐ Temporari                                                | •                                                       | •                    |       |
| testing has been completed. Final Aldetermined that the site is ready for f 10/21/19 Spud 17 1/2" hole @ 472'. Ra w/additives. Mixed @ 12.5#/g 138 sks of cmt to the pit. Test csq to 1500# for 30 mins, held                                             | inal inspection.<br>n 457' of 13 3/8" 54.5# <u>J</u> 55 S<br>w/2.20 yd. Displaced w/64 b<br>BOPE to 5000# & Annular to | ST&C Csg. Ce<br>bls BW. Plug d<br>5 3500#. At 10: | mented with<br>own @ 4:45<br>15 A.M. 10/ | n <u>350 sk</u> s Clas:<br>5 AM 10/22/19<br>/23/19, tested | -                                                       | ·                    |       |
| Charts & Schematic attached.                                                                                                                                                                                                                              |                                                                                                                        |                                                   |                                          |                                                            |                                                         | RECEIVED             | 1     |
| Bond on file: NM1693 nationw                                                                                                                                                                                                                              | vide & NMB000919                                                                                                       | G C                                               | 12 )                                     | 10 / MOCE                                                  |                                                         | DEC 0 3 201          |       |
|                                                                                                                                                                                                                                                           |                                                                                                                        | Vices                                             |                                          |                                                            | DISTR                                                   | ICTI/ARTESIA         | O.C.D |
| 14. I hereby certify that the foregoing is                                                                                                                                                                                                                | true and correct. Electronic Submission #492 For MEWBOURNE nmitted to AFMSS for process                                | OIL COMPAÑ                                        | , sent to the                            | e Carlsbad                                                 |                                                         |                      |       |
| Name (Printed/Typed) RUBY CA                                                                                                                                                                                                                              |                                                                                                                        | Title                                             |                                          |                                                            |                                                         |                      |       |
| Signature (Electronic S                                                                                                                                                                                                                                   | Submission)                                                                                                            | Date                                              | 11/15/20                                 | 019                                                        |                                                         |                      |       |
|                                                                                                                                                                                                                                                           | THIS SPACE FOR                                                                                                         | FEDERAL O                                         |                                          | <del></del>                                                |                                                         | <del>'</del>         |       |
| Approved By                                                                                                                                                                                                                                               |                                                                                                                        | Tit                                               | <sub>e</sub> Acce                        | pted for F                                                 | Record                                                  | NGY. 2 0             | 2019  |
| Conditions of approval, if any, are attached. Approval of this notice does not warrant or certify that the applicant holds legal or equitable title to those rights in the subject lease which would entitle the applicant to conduct operations thereon. |                                                                                                                        |                                                   | Jo                                       | onathon She<br>arisbad Field C                             | pard<br>office                                          | •                    |       |
| Fitle 18 U.S.C. Section 1001 and Title 43                                                                                                                                                                                                                 | U.S.C. Section 1212, make it a crim                                                                                    | ne for any person l                               | nowingly and                             | willfully to make                                          | to any department or                                    | agency of the United | I     |

## B.O.P. Ram-Block & Iron Rentals, Inc.

| Date Low Test   |               |                                                  | High Test      | Remarks          |                                                               |
|-----------------|---------------|--------------------------------------------------|----------------|------------------|---------------------------------------------------------------|
| est<br>secuence | PBI           | Duration                                         | P8I            | Duration         |                                                               |
| #1              | 250           | 5                                                | 5000           | 3                | A. HEIN & CASI                                                |
| #2.             | 2 K 21        | ς .                                              | 16 M 8         | £                | SIDN This pe                                                  |
| #3"             | 250           | ·5:                                              | 5000           |                  | Michael of                                                    |
| #4              | 200           | :5                                               | SHOO           | 5                | Can it was solven                                             |
| #5 -            | 2517          | . 457                                            | 2000 1         | 5                | That Ding HYE                                                 |
| #6              | 26/19         | خ                                                | 面がかり           | 12-              | 1 13年 13年 13年 13年 13年 13日 |
| _#7 ";          | 过气型。          | بيغي ، ٢                                         | 5000           | ٠- ا             | A Trivalex                                                    |
| . #8            | 254           | 45                                               | 35/10          | 7.5              | Htreet Lame                                                   |
| #9              | 240           | -                                                | 4400           |                  | · F. T. ta                                                    |
| #10             | 127 miles 100 | -                                                | 5000           |                  | · Horista Com                                                 |
| #11             |               |                                                  | <del> </del>   |                  | = 15th and . 170 711 - 17.                                    |
| #12             |               |                                                  |                | _                | State Line Asses                                              |
| #13:            |               | <u> </u>                                         | <del> </del>   |                  | min dila.                                                     |
| #14~            |               | <b></b>                                          |                |                  | で ニ 思ると                                                       |
| #15             | ļ             | <del> </del>                                     | +              |                  | T . 17 30 17 6                                                |
| #10             | <del> </del>  | <del>                                     </del> | 1              | 1 <del>4</del> - | 14 A 3. 391.                                                  |
| #18             |               |                                                  | <del>-  </del> | <u> </u>         |                                                               |
| #19             | <del> </del>  |                                                  |                |                  |                                                               |
| 7.3             | <u> </u>      |                                                  |                |                  | I                                                             |