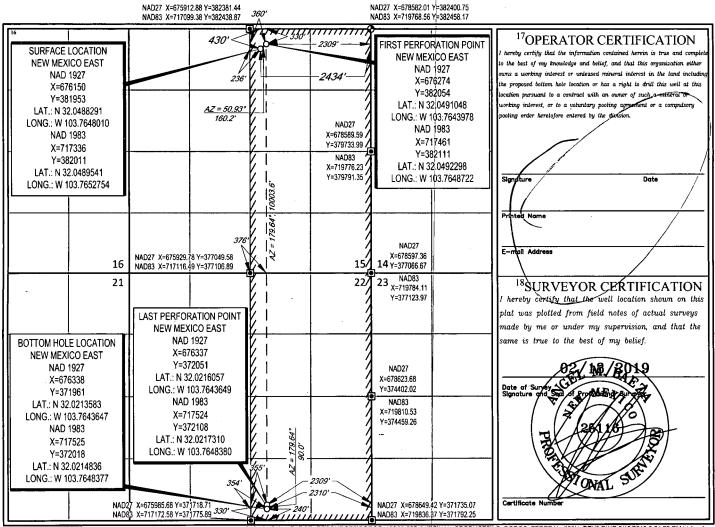

|                                                                                                                                                             |                  |                                  | 1             |        |                          |
|-------------------------------------------------------------------------------------------------------------------------------------------------------------|------------------|----------------------------------|---------------|--------|--------------------------|
| District I<br>1625 N. French Dr., Hobbs, NM 88240                                                                                                           | State o          | f New Mexico                     |               |        | FORM C-102               |
| Phone: (575) 393-6161 Fax: (575) 393-0720<br>District II                                                                                                    | Energy, Minera   | uls & Natural R                  | esources      |        | Revised August 1, 2011   |
| 811 S. First St., Artesia, NM 88210<br>Phone: (575) 748-1283 Fax: (575) 748-9720                                                                            | •••              | epartment                        |               | Submit | one copy to appropriate  |
| District III<br>1000 Rio Brazos Road, Aztec, NM 87410                                                                                                       | OIL CONSEF       | <b>VATION DIV</b>                | ISION         |        | District Office          |
| Phone: (505) 334-6178 Fax: (505) 334-6170<br><u>District IV</u><br>1220 S. St. Francis Dr., Santa Fe, NM 87505<br>Phone: (505) 476-3460 Fax: (505) 476-3462 |                  | th St. Francis I<br>Fe, NM 87505 |               |        | AMENDED REPORT           |
| W                                                                                                                                                           | ELL LOCATION AND | ACREAGE DE                       | DICATION PLAT |        |                          |
| 30-615-46565                                                                                                                                                | 98220            | Par                              | PlesAGE       | Will   | CAMP                     |
| <sup>4</sup> Property Code                                                                                                                                  | <sup>5</sup> Pr  | operty Name                      |               |        | <sup>6</sup> Well Number |
| 306329                                                                                                                                                      | BOROS            | S FEDERAL                        | 1             |        | 203H                     |

| 27 |                | ]     | MATADO    | R PRODUCI                | TION COMPA       | NY    | 1             |
|----|----------------|-------|-----------|--------------------------|------------------|-------|---------------|
|    |                |       |           | <sup>10</sup> Surface Lo | ocation          |       |               |
| Se | ction Township | Range | Lot Idn   | Feet from the            | North/South line |       | East/West lin |
| 15 | 5   26-S       | 31-E  | -         | 430'                     | NORTH            | 2434' | EAST          |
|    |                | 11    | Bottom Ho | le Location If D         | ifferent From Su | rface |               |

<sup>8</sup>Operator Name

<sup>9</sup>Elevation

3228'

County

EDDY

OCRID No

З

0

UL or lot no.

B

| UL or lot no,                        | Section                  | Township               | Range          | Lot Idn              | Feet from the | North/South line | Fect from the | East/West line | County |
|--------------------------------------|--------------------------|------------------------|----------------|----------------------|---------------|------------------|---------------|----------------|--------|
| 0                                    | 22                       | 26-S                   | 31-E           | -                    | 240'          | SOUTH            | 2310'         | EAST           | EDDY   |
| <sup>12</sup> Dedicated Acres<br>640 | <sup>13</sup> Joint or 1 | nfill <sup>14</sup> Co | nsolidation Co | de <sup>15</sup> Ord | er No.        |                  | 2311          |                |        |

No allowable will be assigned to this completion until all interests have been consolidated of a non-standard unit has been approved by the division.

| District 1<br>1625 N. French Dr., Hobbs, NM 88240<br>Phone: (575) 393-6161 Fax: (575) 393-0720<br>District II<br>B11 S. First St., Artesia, NM 88210<br>Phone: (575) 748-1283 Fax: (575) 748-9720<br>District III<br>1000 Rio Brazos Road, Aztec, NM 87410<br>Phone: (505) 334-6178 Fax: (505) 334-6170<br>District IV<br>1220 S. St. Francis Dr., Santa Fe, NM 87505<br>Phone: (505) 476-3460 Fax: (505) 476-3462 | Energy, Minera<br>D<br>OIL CONSEI<br>1220 Sou | f New Mexico<br>Is & Natural Res<br>epartment<br>RVATION DIVIS<br>th St. Francis Dr.<br>Fe, NM 87505 | SION                                   | Submit | FORM C-102<br>Revised August 1, 2011<br>one copy to appropriate<br>District Office<br>AMENDED REPORT |
|--------------------------------------------------------------------------------------------------------------------------------------------------------------------------------------------------------------------------------------------------------------------------------------------------------------------------------------------------------------------------------------------------------------------|-----------------------------------------------|------------------------------------------------------------------------------------------------------|----------------------------------------|--------|------------------------------------------------------------------------------------------------------|
| <sup>1</sup> API Number                                                                                                                                                                                                                                                                                                                                                                                            | WELL LOCATION AND                             | ACREAGE DED                                                                                          | ICATION PLAT<br><sup>3</sup> Pool Name |        |                                                                                                      |

| <sup>7</sup> OGRID No. |                 | berty Code 3Property Name<br>BOROS FEDERAL |               |                                      |                   |       |                | <sup>6</sup> Well Number<br>203H |  |
|------------------------|-----------------|--------------------------------------------|---------------|--------------------------------------|-------------------|-------|----------------|----------------------------------|--|
|                        |                 | M                                          | <b>IATADO</b> | <sup>8</sup> Operator N<br>R PRODUCT | ame<br>FION COMPA | PANY  |                | <sup>9</sup> Elevation<br>3228'  |  |
|                        |                 |                                            |               | <sup>10</sup> Surface Lo             | cation            |       |                |                                  |  |
| UL or lot no. Se       | ection Township | Range                                      | Lət Idn       | Feet from the                        | North/South line  |       | East/West line | County                           |  |
| B 15                   | $5 \mid 26-S$   | 31-E                                       | -             | 430'                                 | NORTH             | 2434' | EAST           | EDDY                             |  |

| UL or lot no.<br>O                   | Section<br>22            | Township<br>26–S       | Range<br>31–E   | Lot Idn<br>—         | Feet from the 240' | North/South lin | e Feet from the 2310' | East/West line<br>EAST | County<br>EDDY |
|--------------------------------------|--------------------------|------------------------|-----------------|----------------------|--------------------|-----------------|-----------------------|------------------------|----------------|
| <sup>12</sup> Dedicated Acres<br>640 | <sup>13</sup> Joint or I | nfill <sup>14</sup> Co | onsolidation Co | de <sup>15</sup> Ord | er No.             |                 |                       |                        |                |

No allowable will be assigned to this completion until all interests have been consolidated or a non-standard unit has been approved by the division.

SURVEYMATADOR\_RESOURCES/BORS\_15&22-26S-31E/FINAL\_PRODUCTS/LO\_BOROS\_FEDERAL\_203H\_REV5.DWG 3/15/2019 3:34:26 PM jrichardso