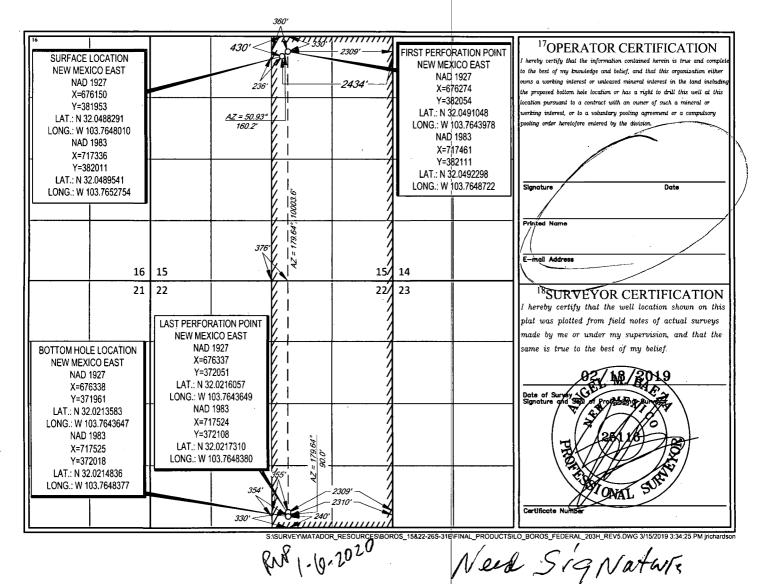

|                                                                                                                                                             |                  |                                  | 1             |        |                          |
|-------------------------------------------------------------------------------------------------------------------------------------------------------------|------------------|----------------------------------|---------------|--------|--------------------------|
| District I<br>1625 N. French Dr., Hobbs, NM 88240                                                                                                           | State o          | f New Mexico                     |               |        | FORM C-102               |
| Phone: (575) 393-6161 Fax: (575) 393-0720<br>District II                                                                                                    | Energy, Minera   | uls & Natural R                  | esources      |        | Revised August 1, 2011   |
| 811 S. First St., Artesia, NM 88210<br>Phone: (575) 748-1283 Fax: (575) 748-9720                                                                            | •••              | epartment                        |               | Submit | one copy to appropriate  |
| District III<br>1000 Rio Brazos Road, Aztec, NM 87410                                                                                                       | OIL CONSEF       | <b>VATION DIV</b>                | ISION         |        | District Office          |
| Phone: (505) 334-6178 Fax: (505) 334-6170<br><u>District IV</u><br>1220 S. St. Francis Dr., Santa Fe, NM 87505<br>Phone: (505) 476-3460 Fax: (505) 476-3462 |                  | th St. Francis I<br>Fe, NM 87505 |               |        | AMENDED REPORT           |
| W                                                                                                                                                           | ELL LOCATION AND | ACREAGE DE                       | DICATION PLAT |        |                          |
| 30-615-46565                                                                                                                                                | 98220            | Par                              | PlesAGE       | Will   | CAMP                     |
| <sup>4</sup> Property Code                                                                                                                                  | <sup>5</sup> Pr  | operty Name                      |               |        | <sup>6</sup> Well Number |
| 306329                                                                                                                                                      | BOROS            | S FEDERAL                        | 1             |        | 203H                     |

| 27 |                | ]     | MATADO    | R PRODUCI                | TION COMPA       | NY    | 1             |
|----|----------------|-------|-----------|--------------------------|------------------|-------|---------------|
|    |                |       |           | <sup>10</sup> Surface Lo | ocation          |       |               |
| Se | ction Township | Range | Lot Idn   | Feet from the            | North/South line |       | East/West lin |
| 15 | 5   26-S       | 31-E  | -         | 430'                     | NORTH            | 2434' | EAST          |
|    |                | 11    | Bottom Ho | le Location If D         | ifferent From Su | rface |               |

<sup>8</sup>Operator Name

<sup>9</sup>Elevation

3228'

County

EDDY

OCRID No

З

0

UL or lot no.

B

| UL or lot no,                        | Section                  | Township               | Range          | Lot Idn              | Feet from the | North/South line | Fect from the | East/West line | County |
|--------------------------------------|--------------------------|------------------------|----------------|----------------------|---------------|------------------|---------------|----------------|--------|
| 0                                    | 22                       | 26-S                   | 31-E           | -                    | 240'          | SOUTH            | 2310'         | EAST           | EDDY   |
| <sup>12</sup> Dedicated Acres<br>640 | <sup>13</sup> Joint or 1 | nfill <sup>14</sup> Co | nsolidation Co | de <sup>15</sup> Ord | er No.        |                  | 2311          |                |        |

No allowable will be assigned to this completion until all interests have been consolidated of a non-standard unit has been approved by the division.

| District 1<br>1625 N. French Dr., Hobbs, NM 88240<br>Phone: (575) 393-6161 Fax: (575) 393-0720<br>District II<br>B11 S. First St., Artesia, NM 88210<br>Phone: (575) 748-1283 Fax: (575) 748-9720<br>District III<br>1000 Rio Brazos Road, Aztec, NM 87410<br>Phone: (505) 334-6178 Fax: (505) 334-6170<br>District IV<br>1220 S. St. Francis Dr., Santa Fe, NM 87505<br>Phone: (505) 476-3460 Fax: (505) 476-3462 | Energy, Minera<br>D<br>OIL CONSEI<br>1220 Sou | f New Mexico<br>Is & Natural Res<br>epartment<br>RVATION DIVIS<br>th St. Francis Dr.<br>Fe, NM 87505 | SION                                   | Submit | FORM C-102<br>Revised August 1, 2011<br>one copy to appropriate<br>District Office<br>AMENDED REPORT |
|--------------------------------------------------------------------------------------------------------------------------------------------------------------------------------------------------------------------------------------------------------------------------------------------------------------------------------------------------------------------------------------------------------------------|-----------------------------------------------|------------------------------------------------------------------------------------------------------|----------------------------------------|--------|------------------------------------------------------------------------------------------------------|
| <sup>1</sup> API Number                                                                                                                                                                                                                                                                                                                                                                                            | WELL LOCATION AND                             | ACREAGE DED                                                                                          | ICATION PLAT<br><sup>3</sup> Pool Name |        |                                                                                                      |

| <sup>7</sup> OGRID No. |                 | berty Code 3Property Name<br>BOROS FEDERAL |               |                                      |                   |       |                | <sup>6</sup> Well Number<br>203H |  |
|------------------------|-----------------|--------------------------------------------|---------------|--------------------------------------|-------------------|-------|----------------|----------------------------------|--|
|                        |                 | M                                          | <b>IATADO</b> | <sup>8</sup> Operator N<br>R PRODUCT | ame<br>FION COMPA | PANY  |                | <sup>9</sup> Elevation<br>3228'  |  |
|                        |                 |                                            |               | <sup>10</sup> Surface Lo             | cation            |       |                |                                  |  |
| UL or lot no. Se       | ection Township | Range                                      | Lət Idn       | Feet from the                        | North/South line  |       | East/West line | County                           |  |
| B 15                   | $5 \mid 26-S$   | 31-E                                       | -             | 430'                                 | NORTH             | 2434' | EAST           | EDDY                             |  |

| UL or lot no.<br>O                   | Section<br>22            | Township<br>26–S       | Range<br>31–E   | Lot Idn<br>—         | Feet from the 240' | North/South lin | e Feet from the 2310' | East/West line<br>EAST | County<br>EDDY |
|--------------------------------------|--------------------------|------------------------|-----------------|----------------------|--------------------|-----------------|-----------------------|------------------------|----------------|
| <sup>12</sup> Dedicated Acres<br>640 | <sup>13</sup> Joint or I | nfill <sup>14</sup> Co | onsolidation Co | de <sup>15</sup> Ord | er No.             |                 |                       |                        |                |

No allowable will be assigned to this completion until all interests have been consolidated or a non-standard unit has been approved by the division.

SURVEYMATADOR\_RESOURCES/BORS\_15&22-26S-31E/FINAL\_PRODUCTS/LO\_BOROS\_FEDERAL\_203H\_REV5.DWG 3/15/2019 3:34:26 PM jrichardso