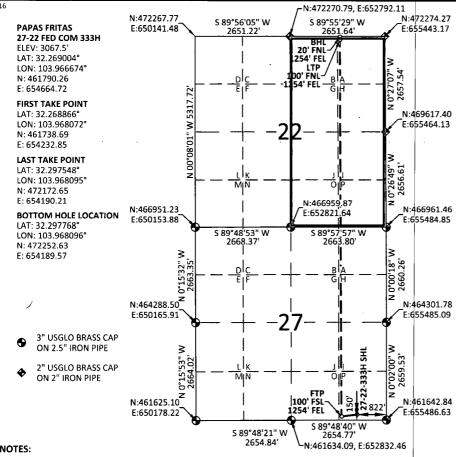

# WELL LOCATION AND ACREAGE DEDICATION PLAT

| <sup>1</sup> API Number<br>30-015-46518 | ² Pool Code<br>96721 ¥                       | <sup>3</sup> Pool Name<br>LAGUNA SALADO; BONE | SPRING                            |
|-----------------------------------------|----------------------------------------------|-----------------------------------------------|-----------------------------------|
| Property Code                           | ⁵ Property<br>PAPAS FRITAS 27                |                                               | <sup>6</sup> Well Number<br>333H  |
| <sup>7</sup> OGRID No.<br>6137          | <sup>8</sup> Operator<br>DEVON ENERGY PRODUC |                                               | <sup>9</sup> Elevation<br>3067.5' |

## Surface Location

| UL or lot no.<br>P                                | Section<br>27 | Township<br>23-S | Range<br>29-E | Lot idn | Feet from the 150 | North/South line | Feet from the 822 / | East/West line<br>EAST | County<br>EDDY |  |
|---------------------------------------------------|---------------|------------------|---------------|---------|-------------------|------------------|---------------------|------------------------|----------------|--|
| 11 Rottom Hole Location If Different From Surface |               |                  |               |         |                   |                  |                     |                        |                |  |

|                           |              |               | Rotton                 | n Hole    | Location if             | Differen    | t Fra  | om Surtace    |                |        |
|---------------------------|--------------|---------------|------------------------|-----------|-------------------------|-------------|--------|---------------|----------------|--------|
| UL or lot no.             | Section      | Township      | Range                  | Lot Idn   | Feet from the           | North/South | n line | Feet from the | East/West line | County |
| Α                         | 22           | 23-S          | 29-E                   |           | 20                      | NORTI       | 4      | 1254          | EAST           | EDDY   |
| <sup>12</sup> Dedicated A | cres 13 Join | t or Infill 1 | <sup>4</sup> Consolida | tion Code | <sup>15</sup> Order No. | •           |        | <u> </u>      |                |        |
| 320                       |              |               |                        |           |                         |             |        |               |                |        |

No allowable will be assigned to this completion until all interests have been consolidated or a non-standard unit has been approved by the division.

1. BEARINGS SHOWN ARE GRID BASED ON THE NEW MEXICO STATE PLANE EAST ZONE COORDINATE SYSTEM (3001), NAD 83 (2011), BASED FROM GPS OBSERVATIONS, OCCUPYING A WHS CONTROL POINT (5/8" REBAR), LOCATED AT NORTH: 456034.443, EAST: 653560.641, ELEVATION: 3101.373, DETERMINED BY AN OPUS SOLUTION ON DECEMBER 3RD, 2018.

2. DISTANCES DEPICTED HEREON ARE REPORTED AS GROUND DISTANCE IN US SURVEY FEET USING A COMBINED SCALE FACTOR OF 1.000220979

3. ELEVATIONS ARE OF NAVD 88 COMPUTED USING GEIOD 128