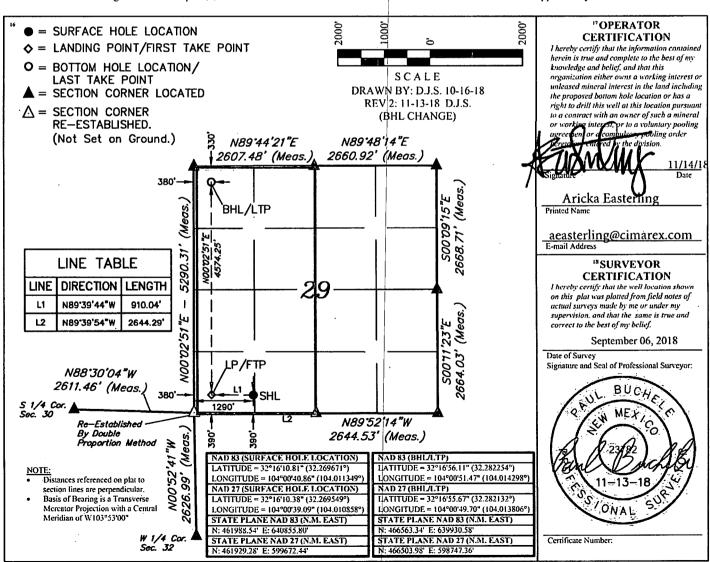

## WELL LOCATION AND ACREAGE DEDICATION PLAT

| 30-015 4 Sumber      | <sup>2</sup> Pool Code<br>98220 | Purple Sage                                          | <sup>3</sup> Pool Name<br>e Wolfcamp (Gas) |
|----------------------|---------------------------------|------------------------------------------------------|--------------------------------------------|
| Property Code        | LAC                             | <sup>5</sup> Property Name<br>GUNA GRANDE 29 FEDERAL | • Well Number<br>15H                       |
| 70GRID'No.<br>162683 |                                 | Operator Name CIMAREX ENERGY CO. OF COLORADO         | * Elevation<br>2970.7'                     |

## "Surface Location

|                                                 | UL or lot no.<br>M | Section<br>29 | Township<br>23S | Range<br>29E | Lot Idn  | Feet from the<br>390 | North/South line<br>SOUTH | Feet from the<br>1290 | East/West line<br>WEST | County<br>EDDY |  |
|-------------------------------------------------|--------------------|---------------|-----------------|--------------|----------|----------------------|---------------------------|-----------------------|------------------------|----------------|--|
| "Bottom Hole Location If Different From Surface |                    |               |                 |              |          |                      |                           |                       |                        |                |  |
| Г                                               | III or lot no.     | Section       | Township        | Range        | nhi to i | Feet from the        | North/South line          | Feet from the         | East/West line         | County         |  |

UL or lot no. Section Township Bange 29 23S 29E Lot Idn Feet from the North/South line NORTH 380 WEST EDDY

12 Dedicated Acres 320 13 Joint or Infill 14 Consolidation Code 15 Order No.

No allowable will be assigned to this completion until all interests have been consolidated or a non-standard unit has been approved by the division.