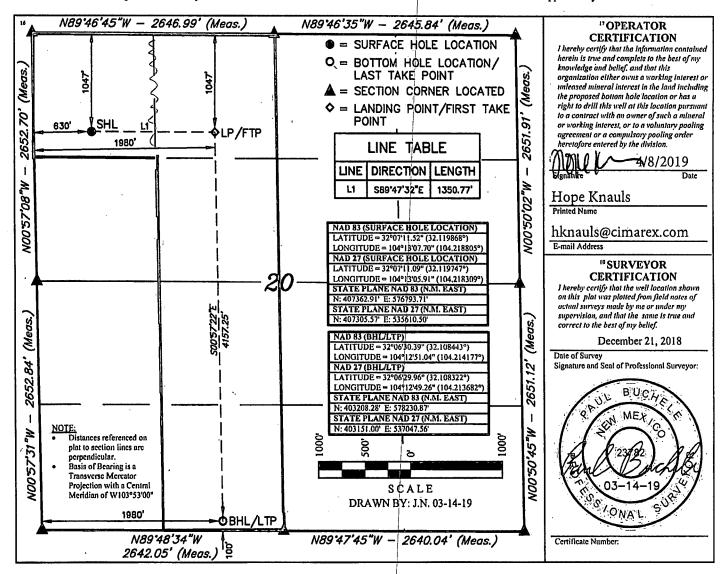

☐ AMENDED REPORT

WELL LOCATION AND ACREAGE DEDICATION PLAT

| 30                                              | API Number<br>-015 <b>4</b> | 6693            | 971          | 494           | Colton                    | word and               | ; ; | Addcat; Bone          | Spring                 |                        |
|-------------------------------------------------|-----------------------------|-----------------|--------------|---------------|---------------------------|------------------------|-----|-----------------------|------------------------|------------------------|
| 322224                                          |                             |                 |              | C             | Property NOTTONBERRY      |                        |     |                       |                        | • Well Number<br>6H    |
| ogridi<br>21509                                 |                             |                 |              |               | Operator N<br>CIMAREX ENI |                        |     |                       |                        | ' Etevation<br>3150.1' |
| "Surface Location                               |                             |                 |              |               |                           |                        |     |                       |                        |                        |
| UL or lot no.<br>D                              | Section<br>20               | Township<br>25S | Range<br>27E | Lot Idn       | Feet from the,<br>1047    | North/South  <br>NORTH |     | Feet from the 630     | East/West line<br>WEST | County<br>EDDY         |
| "Bottom Hole Location If Different From Surface |                             |                 |              |               |                           |                        |     |                       |                        |                        |
| UL or lot no.<br>N                              | Section<br>20               | Township<br>25S | Range<br>27E | Lot Idn       | Feet from the 100         | North/South I<br>SOUTH |     | Feet from the<br>1980 | East/West line<br>WEST | County<br>EDDY         |
| 11 Dedicated Acr                                |                             | oint or Infill  | 14 Conso     | ildation Code | 13 Order No.              |                        |     |                       |                        |                        |