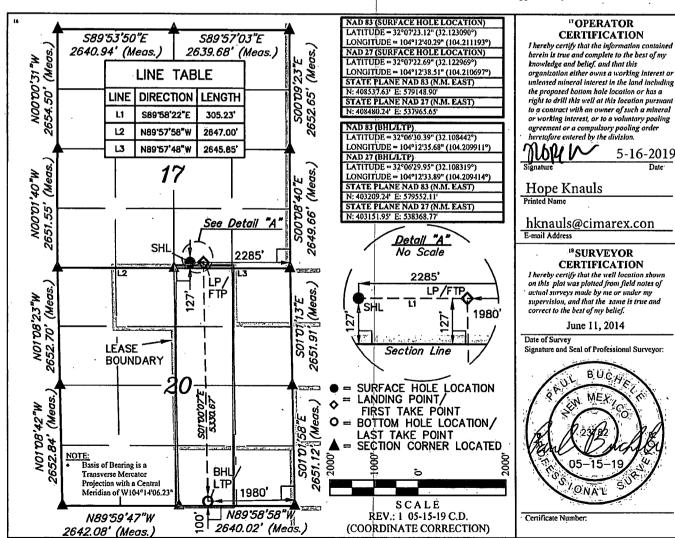

OIL CONSERVATION DIVISION OF ARTESIA
1220 South St. FEMANDO CD ARTESIA
Santa Fe, NM 87505

☐ AMENDED REPORT

WELL LOCATION AND ACREAGE DEDICATION PLAT COHONOGER DECE

|                                  | WEED DOCKTOON AND MICHELING BEDICATION I DAM | A CONTRACTOR INCOME. |
|----------------------------------|----------------------------------------------|----------------------|
|                                  | 1901 Code 98220 98220 Wildcat; Bonespring    | ,                    |
| 35640                            | S Property Name COTTONBERRY 20 FEDERAL COM   | • Well Number<br>7H  |
| <sup>7</sup> OGRID No.<br>215099 | Operator Name CIMAREX ENERGY CO.             | Flevation 3134.6     |

"Surface Location

| UL or lot no. | Section | Township | Range | Lot Idn | Feet from the | North/South line | Feet from the | East/West line | County |
|---------------|---------|----------|-------|---------|---------------|------------------|---------------|----------------|--------|
| 0             | .17     | 25S      | 27E   |         | 127           | SOUTH            | 2285          | EAST           | EDĎY   |

"Bottom Hole Location If Different From Surface

| UL or lot no.            | Section<br>20 | Township<br>25S    | Range<br>27E | Lot Idn       | Feet from the | North/South line<br>SOUTH | Feet from the<br>1980 | East/West line<br>WEST | County<br>EDDY |
|--------------------------|---------------|--------------------|--------------|---------------|---------------|---------------------------|-----------------------|------------------------|----------------|
| 12 Dedicated Acre<br>160 | tz 13 1       | 13 Joint or Infill |              | lidation Code | 15 Order No.  |                           |                       |                        |                |