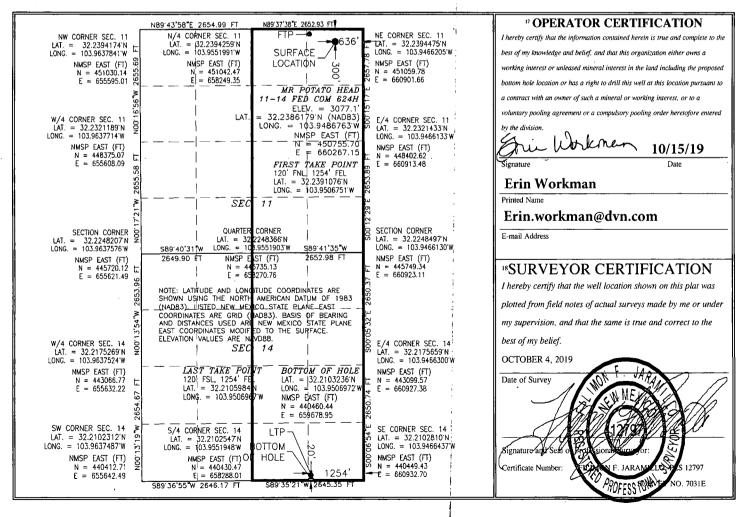

Revised August 1, 2011 Submit one copy to appropriate

Form C-102

FEB 1 0 2020

District Office

EMINKD-OOD AILE

|                                        | WELL LUCATION AND ACREAGE DEDICATION PLAT | recenta: 1               |
|----------------------------------------|-------------------------------------------|--------------------------|
| <sup>1</sup> API Number<br>30 015 4670 | Pool Code                                 | P Bone sprund east       |
| <sup>4</sup> Property Code             | <sup>5</sup> Property Name                | <sup>6</sup> Well Number |
| 326281                                 | MR POTATO HEAD 11-14 FED COM              | 624H                     |
| OGRID No.                              | 8 Operator Name                           | 9 Elevation              |
| 6137                                   | DEVON ENERGY PRODUCTION COMPANY, L.P.     | 3077.1                   |

|                   |                       |              |               |          | Surface       | Location         |               |                |             |
|-------------------|-----------------------|--------------|---------------|----------|---------------|------------------|---------------|----------------|-------------|
| UL or lot no.     | Section               | Township     | Range         | Lot Idn  | Feet from the | North/South line | Feet from the | East/West line | County      |
| <b>A</b>          | 11                    | 24 S         | 29 E          |          | 300           | NORTH            | 636           | EAST           | EDDY        |
| <u> </u>          |                       |              | п В           | ottom Ho | ole Location  | If Different Fr  | om Surface    |                |             |
| UL or lot no.     | Section               | Township     | Range         | Lot Idn  | Feet from the | North/South line | Feet from the | East/West line | County      |
| P                 | 14                    | 24 S         | 29 E          |          | 20            | SOUTH            | 1254          | EAST           | <b>EDDY</b> |
| 12 Dedicated Acre | s <sup>13</sup> Joint | or Infill 14 | Consolidation | Code     |               | 1                | 15 Order No.  |                |             |
| 640               |                       | 1            |               |          |               |                  |               |                |             |
|                   |                       |              |               |          |               |                  |               |                |             |

No allowable will be assigned to this completion until all interests have been consolidated or a non-standard unit has been approved by the division.

| DE                  | rator Na<br>VON EN<br>MPANY    | NERGY F      | PRODU        | CTIOI         | N                        | Property I<br>MR POT                |                 | ľ            | ) 11-14                                 | FED                 | СОМ            | Well Num<br>624H |
|---------------------|--------------------------------|--------------|--------------|---------------|--------------------------|-------------------------------------|-----------------|--------------|-----------------------------------------|---------------------|----------------|------------------|
|                     |                                |              |              |               | ,                        | <u></u>                             |                 |              |                                         |                     |                | 1                |
| Kick (              | Off Point Section 11           | Township 24S | Range<br>29E | Lot           | Feet 50                  | From NO                             | N/S<br>RTH      | Feet 125     | From From From From From From From From | m E/W<br><b>AST</b> | County EDD     | 7                |
| Latitude 32.239311  |                                |              |              |               | Longit                   |                                     | <del></del> · . |              |                                         |                     | NAD<br>83      |                  |
| First               | Take Poir                      | nt (FTP)     |              |               |                          |                                     |                 |              |                                         |                     |                |                  |
| UL<br>A             | Section<br>11                  | Township 24S | Range<br>29E | Lot           | Feet<br>120              | From NOR                            |                 | Feet<br>1254 | Fro                                     | m E/W<br>ST         | County<br>EDDY |                  |
| Latitude 32.2391076 |                                |              |              |               | Longitude<br>103.9506751 |                                     |                 |              |                                         |                     | NAD<br>83      |                  |
| P<br>Latitu<br>32.2 | Section<br>14<br>ude<br>210598 | Township 24S | Range<br>29E | Lot           | Feet 120 Longit 103.     | From N/S<br>SOUTH<br>ude<br>9506967 | 125             |              | From E/W<br>EAST                        | EDD<br>NAD<br>83    |                |                  |
|                     |                                |              |              |               |                          |                                     | -               |              |                                         |                     |                |                  |
|                     | •                              | e defining v | vell for t   | he Hori:      | zontal S                 | pacing Unit                         | ? [             | YES          |                                         |                     | ÷              |                  |
| lf infi             |                                |              | ide API i    | availat       | ⊐<br>ole, Ope            | rator Name                          | and w           | vell nur     | nber for                                | Defini              | ng well fo     | or Horizonta     |
| API#                |                                |              |              |               |                          |                                     |                 | ı            |                                         |                     |                |                  |
|                     |                                |              |              | <del></del> - |                          |                                     |                 | 1            |                                         |                     |                | 1                |
| Ope                 | rator Na                       | me:          |              |               |                          | Property I                          | Name:           |              |                                         |                     |                | Well Numl        |
| Ope                 | rator Na                       | me:          |              |               |                          | Property I                          | Name:           |              |                                         |                     |                | Well Num         |