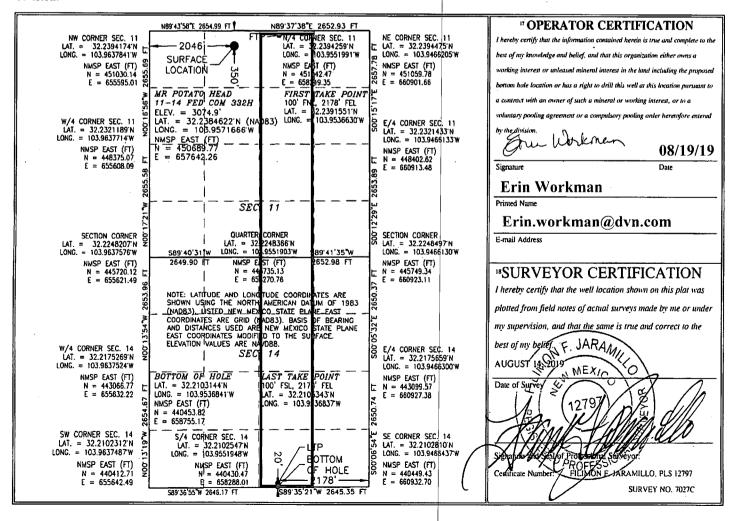

## WELL LOCATION AND ACREAGE DEDICATION PLAT

| 30 OIS 46703                | <sup>2</sup> Pool Code<br>96473 | - Voi Haine                   |  |  |  |  |  |
|-----------------------------|---------------------------------|-------------------------------|--|--|--|--|--|
| Property Code               | MR POTATO I                     | <sup>6</sup> Well Number      |  |  |  |  |  |
| <sup>7</sup> OGRID No. 6137 | DEVON ENERGY PRO                | <sup>9</sup> Elevation 3074.9 |  |  |  |  |  |
|                             | <sup>10</sup> Sur               | face Location                 |  |  |  |  |  |

UL or lot no. Section Township Range Feet from the Lot Idn North/South line Feet from the East/West line County C 11 24 S 29 E 350 NORTH 2046 WEST **EDDY** 

" Bottom Hole Location If Different From Surface

| UL or lot no.               | Section 14 | Township<br>24 S |  | Lot Idn | Feet from the 20 | North/South line SOUTH | Feet from the 2178 | East/West line<br>EAST | County<br>EDDY |
|-----------------------------|------------|------------------|--|---------|------------------|------------------------|--------------------|------------------------|----------------|
| <sup>12</sup> Dedicated Acc | res Joint  |                  |  |         |                  | 15 Order No.           | EASI               |                        |                |

No allowable will be assigned to this completion until all interests have been consolidated or a non-standard unit has been approved by the division.

| Inten                                                | t X                | As Dri          | lled         |          |                       |                                |                                                   |                        |     |                   |             |                                       | •          |                     |
|------------------------------------------------------|--------------------|-----------------|--------------|----------|-----------------------|--------------------------------|---------------------------------------------------|------------------------|-----|-------------------|-------------|---------------------------------------|------------|---------------------|
| API#                                                 | ,                  |                 | 7            |          |                       |                                | * *                                               |                        |     |                   |             |                                       |            |                     |
| Operator Name: DEVON ENERGY PRODUCTION COMPANY, L.P. |                    |                 |              |          | N                     | Property Name:<br>MR POTATO HI |                                                   |                        |     | EAD 11-14 FED COM |             |                                       |            | Well Number<br>332H |
|                                                      |                    |                 |              |          |                       | 1                              | <del>, , , , , , , , , , , , , , , , , , , </del> |                        |     |                   |             | · · · · · · · · · · · · · · · · · · · | ,          |                     |
| Kick (                                               | Off Point          | (KOP)           |              |          |                       |                                |                                                   |                        |     |                   |             |                                       |            |                     |
| UL                                                   |                    |                 |              | Feet 50  |                       |                                |                                                   | eet From E/W 2178 EAST |     |                   | County EDDY |                                       |            |                     |
|                                                      | Latitude 32.239276 |                 |              |          |                       | Longitude<br>-103.953661       |                                                   |                        |     |                   |             |                                       | NAD<br>83  |                     |
| First 1                                              | 「ake Poir          | nt (FTP)        |              |          |                       |                                |                                                   |                        |     |                   |             |                                       |            |                     |
| UL<br>B                                              | Section 11         | Township<br>24S | Range<br>29E | Ľot      | Feet<br>100           |                                | From N                                            |                        |     | et<br>78          | From        | n E/W                                 | County     |                     |
| Latitude                                             |                    |                 |              |          |                       | Longitude<br>103.9536630       |                                                   |                        |     | NAD<br>83         |             |                                       |            |                     |
| Last T                                               | ake Poin           | t (LTP)         |              |          | •                     |                                |                                                   |                        |     |                   |             |                                       |            |                     |
| UL<br>O                                              | Section<br>14      | Township<br>24S | Range<br>29E | Lot      | Feet<br>100           |                                | m N/S<br>OUTH                                     | Feet 2178              | 3   | Fron              | n E/W<br>ST | Count                                 | •          |                     |
| Latitu<br>32.2                                       | de<br>210534       | 3               | I            |          | _                     | Longitude<br>103.9536837       |                                                   |                        |     | NAD<br>83         |             |                                       |            |                     |
|                                                      |                    |                 |              |          |                       |                                |                                                   |                        |     |                   |             | 1                                     |            |                     |
| le thic                                              | well the           | defining v      | vell for th  | e Horiz  | ontal Si              | nacini                         | a Unit?                                           | - T                    | ZF  | S                 |             |                                       |            |                     |
| 3 (1113                                              |                    | demnig v        | ven 101 til  | C 110112 | .ontar 5 <sub>l</sub> | Jucini                         | 5 01110                                           | , <u>_</u> _           |     | <u>,5</u>         |             |                                       |            |                     |
| s this                                               | well an i          | infill well?    |              | NO       | ]                     |                                |                                                   |                        |     |                   |             |                                       |            |                     |
| f infil                                              | Lic vac n          | ease provi      | ida ADI if   | availah  | la Onei               | rator                          | Name                                              | and w                  | الم | numbe             | ar for l    | Definir                               | na well fo | r Horizontal        |
|                                                      | ng Unit.           | case piuvi      | MC AFTII     | uvallali | ic, Opei              | atui                           | 140IIIC (                                         | unu W                  | CII | HUITIDE           | .1 101      | JCIIIII                               | 18 MEILIO  | i Honzontal         |
| API#                                                 |                    |                 |              |          |                       |                                |                                                   |                        |     |                   |             |                                       |            |                     |
| Oper                                                 | ator Nar           | ne:             |              |          |                       | Prop                           | perty N                                           | ame:                   |     |                   |             |                                       |            | Well Number         |
|                                                      |                    |                 |              |          |                       |                                |                                                   |                        |     |                   |             |                                       |            | KZ 06/29/2018       |