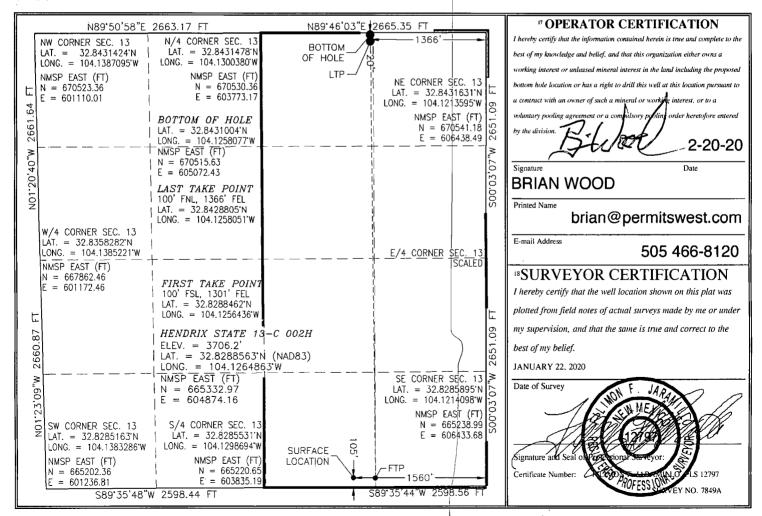

## WELL LOCATION AND ACREAGE DEDICATION PLAT

| 30-015-46674                     | <sup>2</sup> Pool Code<br>96210 | EMPIRE; GLOR                 |                                         |
|----------------------------------|---------------------------------|------------------------------|-----------------------------------------|
| ¹ Property Code<br>327117        |                                 | operty Name<br>STATE COM 13  | <sup>6</sup> Well Number<br><b>002H</b> |
| <sup>7</sup> OGRID No.<br>372210 | •                               | erator Name<br>OW ENERGY, LP | ° Elevation 3706.2                      |
|                                  | <sup>10</sup> Su                | rface Location               |                                         |

| UL or lot no.                                    | Section | Township | Range | Lot Idn | Feet from the | North/South line | Feet from the | East/West line | County |  |
|--------------------------------------------------|---------|----------|-------|---------|---------------|------------------|---------------|----------------|--------|--|
| О                                                | 13      | 17 S     | 28 E  |         | 105           | SOUTH            | 1560          | EAST           | EDDY   |  |
| " Bottom Hole Location If Different From Surface |         |          |       |         |               |                  |               |                |        |  |

| UL or lot no.                                               | Section | ction Township Range Lot Idn Feet from the North/South line Feet from the East/West line County |        |  |    |              |      |      |      |
|-------------------------------------------------------------|---------|-------------------------------------------------------------------------------------------------|--------|--|----|--------------|------|------|------|
| В                                                           | 13      | 17 S                                                                                            | 28 E   |  | 20 | NORTH        | 1366 | EAST | EDDY |
| 12 Dedicated Acres 13 Joint or Infill 14 Consolidation Code |         |                                                                                                 | 1 Code |  |    | 15 Order No. |      |      |      |
| 320.00                                                      |         |                                                                                                 | С      |  |    |              |      |      |      |

No allowable will be assigned to this completion until all interests have been consolidated or a non-standard unit has been approved by the division.

Lul 1-26-20