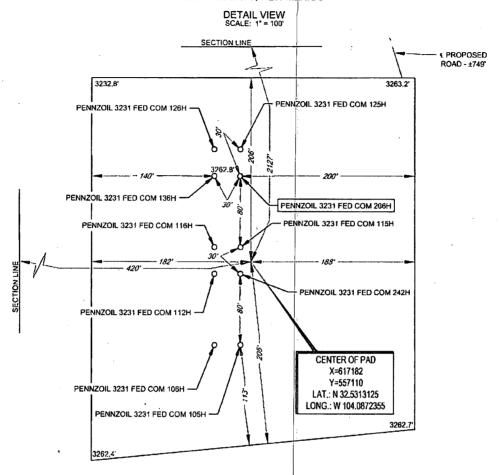

RECEIVED

**FORM C-102** 

OIL CONSERVATION DIVISION RD-OCD ARTESIA **District Office** 1220 South St. Francis Dr.

Santa Fe, NM 87505

AMENDED REPORT

WELL LOCATION AND ACREAGE DEDICATION PLAT API Number 30-015-44927 98315 Burton Flat East; Upper Wolfcamp (Oil) <sup>4</sup>Property Code Property Name 3<del>20077</del> PENNZOIL 3231 FED COM 206H OGRID No. Operator Name Elevation 228937 MATADOR PRODUCTION COMPANY 3263 10 Surface Location UL or lot ao. Section Township Range Lot Idn Feet from the North/South Ilos East/West line County Feet from the 33 20-S 29-E 2030' NORTH E 408' WEST **EDDY** 11 Bottom Hole Location If Different From Surface UL or lot no. Township Rung Feet from the North/South line Feet from the East/West line County 2 31 20-S 29-E 2323 NORTH 60' WEST **EDDY** <sup>2</sup>Dedicated Acres Joint or Infil Consolidation Code Order No. 318.80

 LEGEND
 LEASE NAME & WELL NO.:
 PENNZOIL 3231 FED COM 206H

 206H LATITUDE
 N 32.5315773
 206H LONGITUDE
 W 104.0872754

- SECTION LINE - PROPOSED ROAD

CENTER OF PAD IS 2127' FNL & 420' FWL

ALL BEARINGS, DISTANCES, AND COORDINATE VALUES CONTAINED HEREON ARE GRID BASED UPON THE NEW MEXICO COORDINATE SYSTEM OF 1983, EAST ZONE, U.S. SURVEY FEET

THIS PROPOSED PAD SITE LOCATION SHOWN HEREON HAS BEEN SURVEYED ON THE GROUND UNDER MY SUPERVISION AND PREPARED ACCORDING TO THE EVIDENCE FOUND AT THE TIME OF SURVEY, AND DATA PROVIDED BY MATADOR PRODUCTION COMPANY. THIS CERTIFICATION IS MADE AND LIMITED TO THOSE PERSONS OR ENTITIES SHOWN ON THE FACE OF THIS PLAT AND IS NON-TRANSFERABLE. THIS SURVEY IS CERTIFIED FOR THIS TRANSACTION ONLY