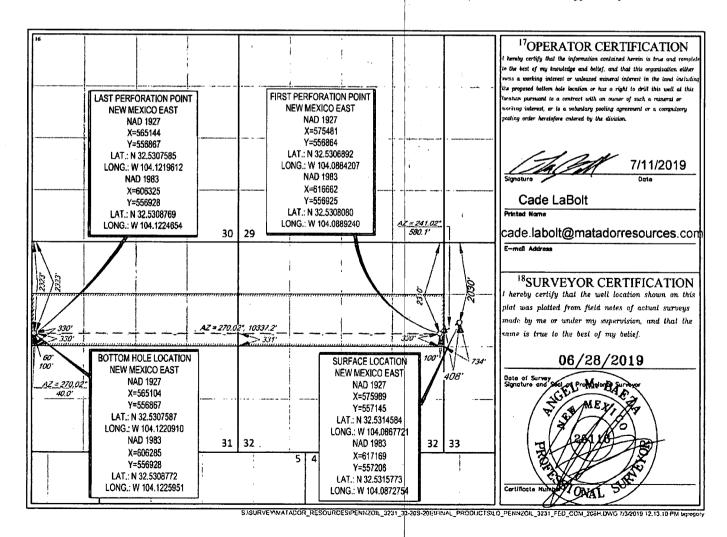

RECEIVED

**FORM C-102** 

OIL CONSERVATION DIVISION RD-OCD ARTESIA **District Office** 1220 South St. Francis Dr.

Santa Fe, NM 87505

AMENDED REPORT

WELL LOCATION AND ACREAGE DEDICATION PLAT API Number 30-015-44927 98315 Burton Flat East; Upper Wolfcamp (Oil) <sup>4</sup>Property Code Property Name 3<del>20077</del> PENNZOIL 3231 FED COM 206H OGRID No. Operator Name Elevation 228937 MATADOR PRODUCTION COMPANY 3263 10 Surface Location UL or lot ao. Section Township Range Lot Idn Feet from the North/South Ilos East/West line County Feet from the 33 20-S 29-E 2030' NORTH E 408' WEST **EDDY** 11 Bottom Hole Location If Different From Surface UL or lot no. Township Rung Feet from the North/South line Feet from the East/West line County 2 31 20-S 29-E 2323 NORTH 60' WEST **EDDY** <sup>2</sup>Dedicated Acres Joint or Infil Consolidation Code Order No. 318.80

No allowable will be assigned to this completion until all interests have been consolidated or a non-standard unit has been approved by the division.

SECTION 33, TOWNSHIP 20-S, RANGE 29-E, N.M.P.M. EDDY COUNTY, NEW MEXICO

 LEGEND
 LEASE NAME & WELL NO.:
 PENNZOIL 3231 FED COM 206H

 206H LATITUDE
 N 32.5315773
 206H LONGITUDE
 W 104.0872754

- SECTION LINE - PROPOSED ROAD

CENTER OF PAD IS 2127' FNL & 420' FWL

ALL BEARINGS, DISTANCES, AND COORDINATE VALUES CONTAINED HEREON ARE GRID BASED UPON THE NEW MEXICO COORDINATE SYSTEM OF 1983, EAST ZONE, U.S. SURVEY FEET

THIS PROPOSED PAD SITE LOCATION SHOWN HEREON HAS BEEN SURVEYED ON THE GROUND UNDER MY SUPERVISION AND PREPARED ACCORDING TO THE EVIDENCE FOUND AT THE TIME OF SURVEY, AND DATA PROVIDED BY MATADOR PRODUCTION COMPANY. THIS CERTIFICATION IS MADE AND LIMITED TO THOSE PERSONS OR ENTITIES SHOWN ON THE FACE OF THIS PLAT AND IS NON-TRANSFERABLE. THIS SURVEY IS CERTIFIED FOR THIS TRANSACTION ONLY