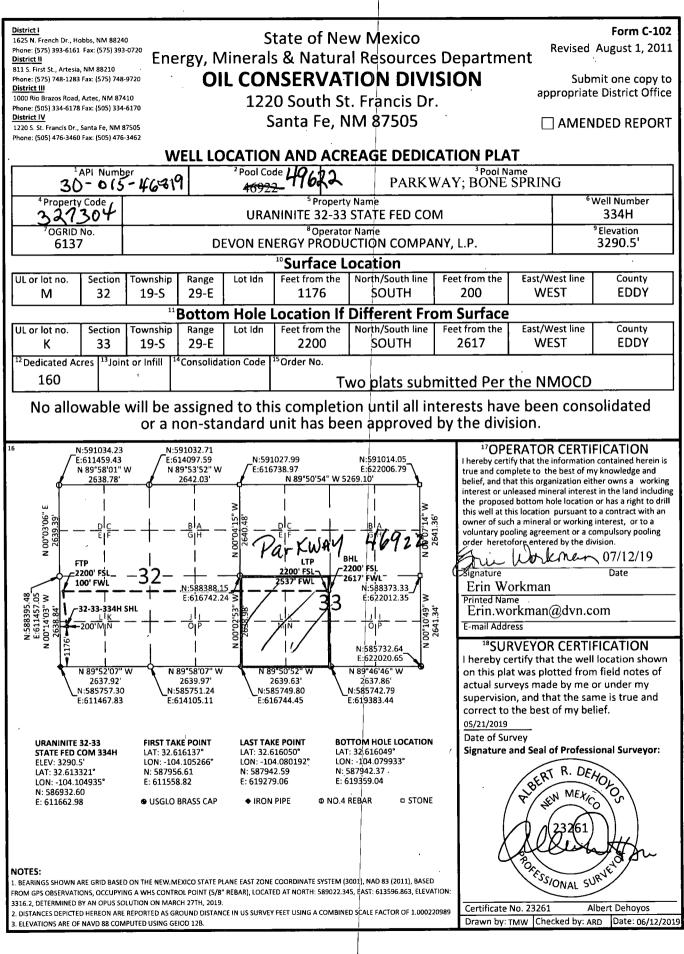

RN 3-11-20

Duka | Pool ZUFZ Reporting

| itent                                  | <u>X</u>         |                  | As Dri              | lled                      |                          |             |              |             |          |                     |                |                     |  |
|----------------------------------------|------------------|------------------|---------------------|---------------------------|--------------------------|-------------|--------------|-------------|----------|---------------------|----------------|---------------------|--|
| API #                                  |                  |                  |                     |                           |                          |             |              |             |          |                     |                |                     |  |
| Operato                                |                  |                  |                     |                           |                          |             |              | y Name:     | 22.67    |                     | CON4           | Well Number         |  |
| DEVUI                                  | NENE             | RGYPRU           | DUCH                |                           | OMPANY, I                | P.          | UKAN         | INDIE 32    | -33 51   | ATE FED             | COM            | 334H                |  |
|                                        |                  |                  |                     |                           |                          |             |              |             |          |                     |                |                     |  |
|                                        |                  |                  |                     |                           |                          |             |              |             |          |                     |                |                     |  |
| ick Of                                 | f Poin           | t (KOP)          |                     |                           |                          |             |              |             |          |                     |                |                     |  |
|                                        | ection<br>32     | Township<br>19S  | Range<br>29E        | Lot                       | Feet<br>2200             | From<br>SO  | N/S F<br>UTH | eet 50      |          | From E/W<br>WEST    | County<br>EDD  | Pγ                  |  |
| atitude<br>32.616137                   |                  |                  |                     |                           | Longitude<br>-104.105415 |             |              | 15          |          |                     |                | NAD<br>83           |  |
|                                        |                  |                  |                     |                           |                          |             |              | - 1         |          |                     |                |                     |  |
| irst Ta                                | ake Po           | int (FTP)        |                     |                           |                          |             |              |             |          |                     |                |                     |  |
|                                        | ection<br>32     | Township<br>19-S | Range<br>29-E       | Lot                       | Feet<br>2200             | From        |              | eet<br>100  |          | From E/W<br>WEST    | County<br>EDDY |                     |  |
| atitude                                |                  |                  |                     | Longitude<br>-104.105266° |                          |             |              |             |          | NAD<br>83           |                |                     |  |
|                                        |                  |                  |                     |                           | I                        |             |              |             | <u> </u> |                     |                |                     |  |
| .ast Ta                                | ke Poi           | int (LTP)        |                     |                           |                          |             |              |             |          |                     |                |                     |  |
|                                        | Section<br>33    | Township<br>19-S | Range<br>29-E       | Lot                       | Feet<br>2200             | From<br>SOU |              | eet<br>2537 |          | From E/W<br>WEST    | County<br>EDDY |                     |  |
| Latitude<br>32.616050°                 |                  |                  |                     | Longitude<br>-104.080192° |                          |             |              | <b>L</b>    |          |                     | NAD<br>83      |                     |  |
|                                        |                  |                  |                     |                           |                          |             | ·            |             |          |                     | l              |                     |  |
|                                        |                  |                  |                     |                           |                          |             |              |             |          |                     |                |                     |  |
| s ťhis v                               | well tł          | ne definii       | ng wel <sup>i</sup> | l for t                   | he Horizon               | tal Sp      | acingl       | Jnit?       | NO       | 1                   |                |                     |  |
|                                        |                  |                  | -                   |                           |                          | -           | -            |             |          | -                   |                |                     |  |
|                                        | م المي           | n infill w       | ell?                |                           | YES                      |             |              |             |          |                     |                |                     |  |
| s this <b>v</b>                        | weira            |                  |                     |                           |                          |             |              |             |          | <b>a</b> – <b>a</b> |                |                     |  |
|                                        |                  | provide          | ۸DI if م            | ملنديد                    | hle Operat               | orna        | mean         | woll n      | Imnor    | tor Dotin           | ing wall to    | r Horizontal        |  |
| f infill                               | is yes           |                  | API if a            | availa                    | ble, Operat              | or na       | me an        | l well nເ   | imber    | for Defin           | ing well to    | r Horizontal        |  |
| f infill                               | is yes           |                  | API if a            | availa                    | ble, Operat              | or na       | me an        | d well nu   | imber    | tor Defin           | ing well to    | r Horizontal        |  |
| f infill<br>Spacin<br>API#             | is yes<br>g Unit |                  | API if a            | availa                    | ble, Operat              | or na       |              |             | Imper    | for Defin           | ing well to    | r Horizontal        |  |
| f infill<br>Spacin<br>API #            | is yes<br>g Unit | e:               |                     |                           | ble, Operat              |             | Proper       | ty Name:    |          |                     |                |                     |  |
| f infill<br>Spacin<br>API#             | is yes<br>g Unit | e:               |                     |                           |                          |             | Proper       | ty Name:    |          |                     |                | Well Number<br>335H |  |
| f infill<br>Spacin<br>API #<br>Operate | is yes<br>g Unit | e:               |                     |                           |                          |             | Proper       | ty Name:    |          |                     |                | Well Number         |  |