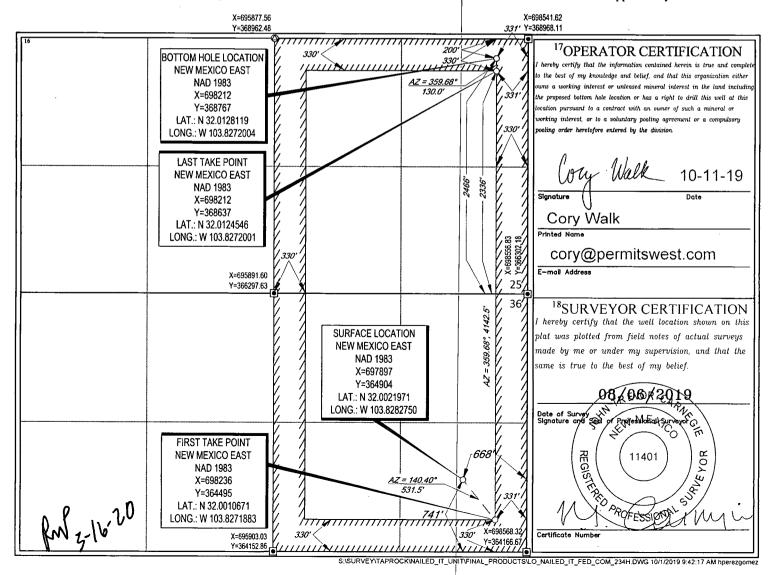

OIL CONSERVATION DIVISION 1220 South St. Francischer DOCDARTESIA Santa Fe, NM 87505

AMENDED REPORT

WELL LOCATION AND ACREAGE DEDICATION PLAT

Department

|                                                                          |         |                            | 20.10.1 |                           |                          |             |                        |                |                        |  |
|--------------------------------------------------------------------------|---------|----------------------------|---------|---------------------------|--------------------------|-------------|------------------------|----------------|------------------------|--|
| 'API Number                                                              |         |                            |         | <sup>2</sup> Pool Code    |                          | ,           | <sup>3</sup> Pool Name |                |                        |  |
| 30-015-46842                                                             |         |                            | -       | 98220 PURPLE SAGE; WOLFCA |                          |             |                        |                |                        |  |
| Property Code                                                            |         | <sup>5</sup> Property Name |         |                           |                          |             |                        |                | Vell Number            |  |
| 327308                                                                   |         | NAILED IT FED COM          |         |                           |                          |             |                        |                | 234H                   |  |
| OGRID No.                                                                |         | <sup>8</sup> Operator Name |         |                           |                          |             |                        |                | <sup>9</sup> Elevation |  |
| 372043                                                                   |         | TAP ROCK OPERATING, LLC.   |         |                           |                          |             |                        | ;              | 3043'                  |  |
|                                                                          |         |                            |         |                           | <sup>10</sup> Surface Lo | cation      |                        |                |                        |  |
| UL or lot no.                                                            | Section | Township                   | Range   | Lot Idn                   | Feet from the            | North/South | h line Feet from the   | East/West line | County                 |  |
| 1                                                                        | 36      | 26-S                       | 30-E    | -                         | 741'                     | SOUTH       | 668'                   | EAST           | EDDY                   |  |
| 11Bottom Hole Location If Different From Surface                         |         |                            |         |                           |                          |             |                        |                |                        |  |
| UL or lot no.                                                            | Section | Township                   | Range   | Lot Idn                   | Feet from the            | North/Soutl | h line Feet from the   | East/West line | County                 |  |
| I                                                                        | 25      | 26-S                       | 30-E    | -                         | 2466'                    | SOUTH       | 331'                   | EAST           | EDDY                   |  |
| 12 Dedicated Acres 13 foint or Infill 14 Consolidation Code 15 Order No. |         |                            |         |                           |                          |             |                        |                |                        |  |
| 288.4                                                                    |         |                            |         | -                         |                          |             |                        |                |                        |  |