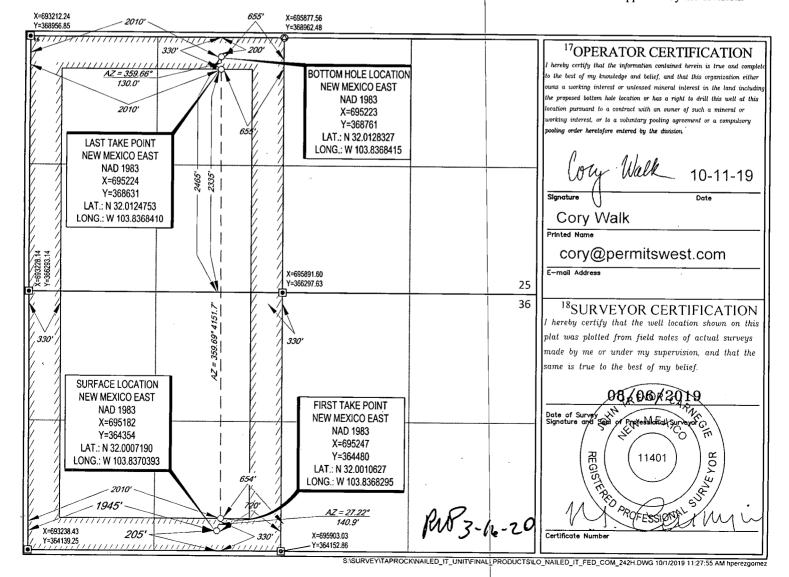

Submit one copy to appropriate

OIL CONSERVATION DIVISION
1220 South St. FrEMANED-OCD ARTESIA

AMENDED REPORT

Santa Fe, NM 87505

WELL LOCATION AND ACREAGE DEDICATION PLAT

| 76                                   | 6243 | <sup>2</sup> Pool Code<br>98220 | PURPLE SAGE; WOLFCAMP |                 |
|--------------------------------------|------|---------------------------------|-----------------------|-----------------|
| <sup>1</sup> Property Code<br>327308 |      |                                 | B 555 666 6           | Number<br>42H   |
| <sup>7</sup> OGRID No.<br>372043     |      | •                               |                       | evation<br>019' |
|                                      |      | <sup>10</sup> Surf              | ce Location           |                 |

| 3   36   26-S   30-E   -   205'   SOUTH   1945'   WEST   EDDY | Jul | or lot no. | Section | Township | Range         | Lot Idn | Feet from the | North/South line | Feet from the | East/West line | County |
|---------------------------------------------------------------|-----|------------|---------|----------|---------------|---------|---------------|------------------|---------------|----------------|--------|
|                                                               |     | 3          | 36      | /n-\     | 1 .7 U — P. I | _       | 205'          | SOUTH            | 1945'         | WEST           | EDDY   |

<sup>11</sup>Bottom Hole Location If Different From Surface

| UL or lot no.                          | Section<br>25            | Township 26-S | 30-E            | Lot Idn<br>—         | Feet from the 2465' | North/South li<br>SOUTH | eet from the | East/West line WEST | County<br>EDDY |
|----------------------------------------|--------------------------|---------------|-----------------|----------------------|---------------------|-------------------------|--------------|---------------------|----------------|
| <sup>12</sup> Dedicated Acres<br>289.2 | <sup>13</sup> Joint or I | nfill 14Co    | onsolidation Co | de <sup>t5</sup> Ord | er No.              |                         |              |                     |                |

No allowable will be assigned to this completion until all interests have been consolidated or a non-standard unit has been approved by the division.