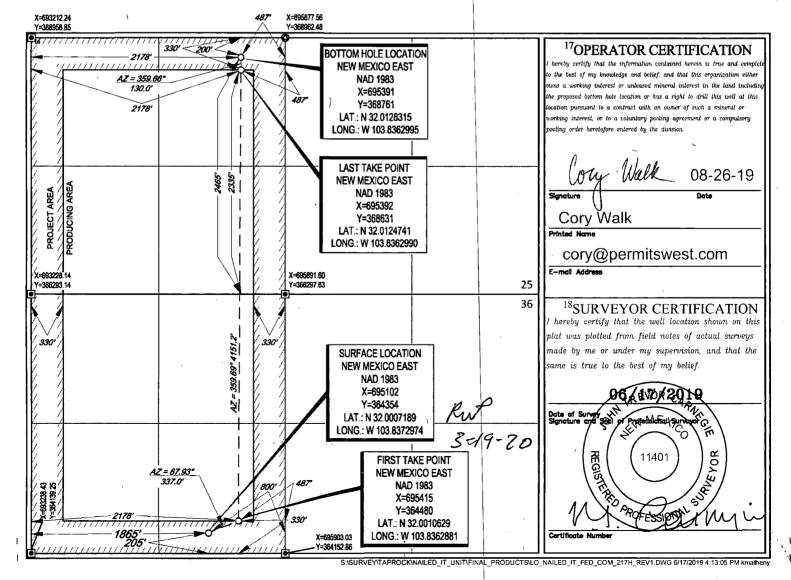

## WELL LOCATION AND ACREAGE DEDICATION PLAT

|   | <sup>1</sup> API Number<br>30-015 46 & 8 | <sup>2</sup> Pool Code<br>98220 | PURPLE SAGE; WOLFCAMP         |                                         |  |  |  |
|---|------------------------------------------|---------------------------------|-------------------------------|-----------------------------------------|--|--|--|
|   | 4Property Code<br>327308                 |                                 | roperty Name IT FED COM       | <sup>6</sup> Well Number<br><b>217H</b> |  |  |  |
| ĺ | <sup>7</sup> одяю no.<br>372043          | •                               | operator Name OPERATING, LLC. | <sup>9</sup> Elevation<br>3018'         |  |  |  |

10 Surface Location

| 3   36   26-S   30-E   -   205'   SOUTH   1865'   WEST   EDDY | 1 | UL or lot no. | Section | Township | Range | Lot Idn | Feet from the | North/South line | Feet from the | East/West line | County |
|---------------------------------------------------------------|---|---------------|---------|----------|-------|---------|---------------|------------------|---------------|----------------|--------|
|                                                               |   | 3             | 36      | 26-S     | 30-E  | _       | 205'          | SOUTH            | 1865'         | WEST           | EDDY   |

11Bottom Hole Location If Different From Surface

| UL or lot no.                                                | Section<br>25 | Township 26-S    | 30-E                 | Lot Idn<br>— | Feet from the 2465' | North/South line | Feet from the 2178' | East/West line WEST | EDDY EDDY |
|--------------------------------------------------------------|---------------|------------------|----------------------|--------------|---------------------|------------------|---------------------|---------------------|-----------|
| 12 Dedicated Acres 13 Joint or Infill 14 Consolidation 289.2 |               | onsolidation Cod | e <sup>15</sup> Orde | er No.       |                     |                  |                     |                     |           |

No allowable will be assigned to this completion until all interests have been consolidated or a non-standard unit has been approved by the division.