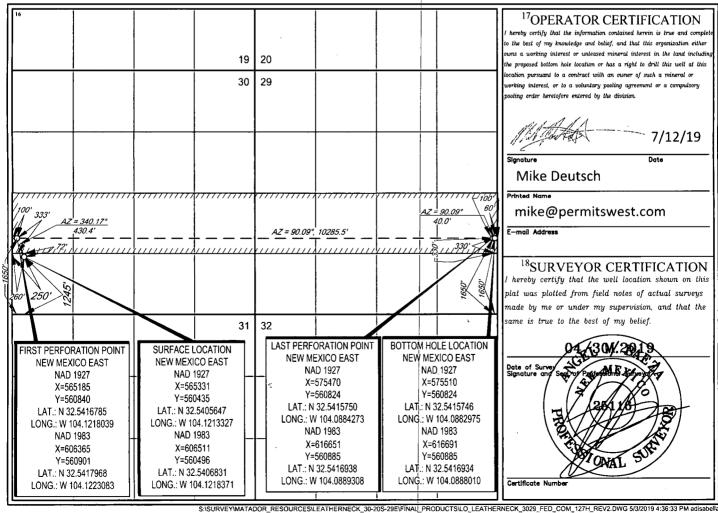

## State of New Mexico Energy, Minerals & Natural RECEIVED Department OIL CONSERVATION DIVISION 1 0 2020

FORM C-102
Revised August 1, 2011
Submit one copy to appropriate

District Office

1220 South St. Francis Dr. Santa Fe, NM 8 ENERD-OCD ARTESIA

## WELL LOCATION AND ACREAGE DEDICATION PLAT

<sup>2</sup>Pool Code

|                                | 30-015-                                          | 46                       | 894                        | 55    | <del>1805</del> - 3        | 37/3          | /          | AVALON; BONE S        | PRING EAST             |                          |  |
|--------------------------------|--------------------------------------------------|--------------------------|----------------------------|-------|----------------------------|---------------|------------|-----------------------|------------------------|--------------------------|--|
|                                | <sup>4</sup> Property Code                       |                          |                            |       | <sup>5</sup> Property Name |               |            |                       |                        | <sup>6</sup> Well Number |  |
|                                | 32609                                            | LEATHERNECK 3029 FED COM |                            |       |                            |               |            |                       | 127H                   |                          |  |
|                                | OGRID N                                          |                          | <sup>8</sup> Operator Name |       |                            |               |            |                       | <sup>9</sup> Elevation |                          |  |
|                                | 228937 MATADOR PRODUCTION COMPANY                |                          |                            |       |                            |               |            |                       |                        | 3236'                    |  |
| <sup>10</sup> Surface Location |                                                  |                          |                            |       |                            |               |            |                       |                        |                          |  |
|                                | UL or lot no.                                    |                          | Township                   | Range | Lot Idn                    | Feet from the | North/Sout |                       | East/West line         | County                   |  |
| M                              | 4                                                | 30                       | 20-S                       | 29-E  | -                          | 1245'         | SOUTH      | 250'                  | WEST                   | EDDY                     |  |
| •                              | 11Bottom Hole Location If Different From Surface |                          |                            |       |                            |               |            |                       |                        |                          |  |
|                                | UL or lot no.                                    | Section                  | Township                   | Range | Lot Idn                    | Feet from the | North/Sou  | th line Feet from the | East/West line         | County                   |  |
|                                | I                                                | 29                       | 20-S                       | 29-E  | -                          | 1650'         | SOUTH      | 60'                   | EAST                   | EDDY                     |  |
|                                | 12Dedicated Acres                                |                          |                            |       |                            |               |            |                       |                        |                          |  |
|                                | 317.32                                           |                          |                            |       |                            |               |            |                       |                        |                          |  |