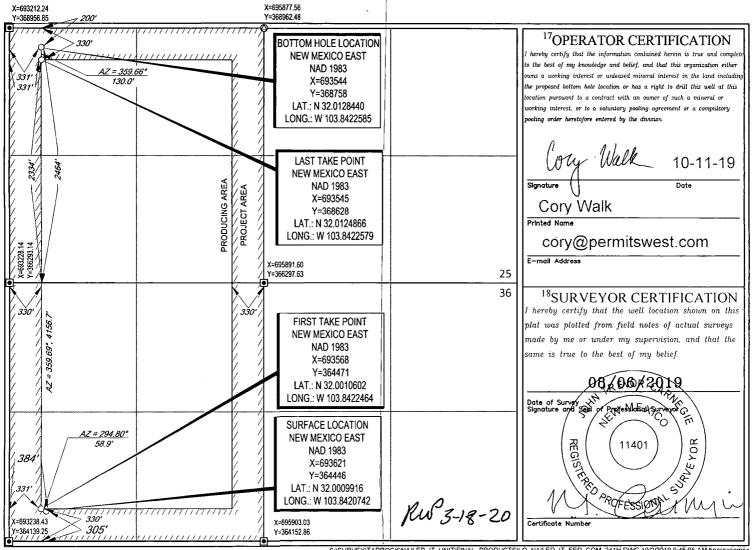

| <br>                                                         | District 1<br>1625 N. French Dr., H<br>Phone: (575) 393-6161<br>District 11<br>811 S. First St., Artesis<br>Phone: (575) 748-1283<br>District 111<br>1000 Rio Brazos Road,<br>Phone: (505) 334-6178<br>District IV<br>1220 S. St. Francis Dr.<br>Phone: (505) 476-3460 | Fax: (575) 3<br>a, NM 88210<br>B Fax: (575) 7<br>, Aztec, NM 8<br>B Fax: (505) 3<br>, Santa Fe, NM | 93-0720<br>48-9720<br>7410<br>34-6170<br>4 87505<br>76-3462 |                            | OIL C<br>1                      | Departi<br>CONSERVAT<br>220 South St.<br>Santa Fe, N | Vatural Resol <b>RECEIVED</b><br>nent MAR 0 4 2000<br>ION DIVISION<br>Francis <b>EANNRD-OCD ARTE</b><br>M 87505 |                     |       | FORM C-102<br>Revised August 1, 2011<br>Submit one copy to appropriate<br>District Office |        |  |
|--------------------------------------------------------------|------------------------------------------------------------------------------------------------------------------------------------------------------------------------------------------------------------------------------------------------------------------------|----------------------------------------------------------------------------------------------------|-------------------------------------------------------------|----------------------------|---------------------------------|------------------------------------------------------|-----------------------------------------------------------------------------------------------------------------|---------------------|-------|-------------------------------------------------------------------------------------------|--------|--|
| r                                                            |                                                                                                                                                                                                                                                                        | API Numbe                                                                                          |                                                             | <u>VELL LO</u>             |                                 |                                                      | EAGE DEDIC                                                                                                      | AGE DEDICATION PLAT |       |                                                                                           |        |  |
|                                                              |                                                                                                                                                                                                                                                                        | -015 - 4                                                                                           |                                                             | ,                          | <sup>2</sup> Pool Code<br>98220 | -                                                    | <sup>3</sup> Pool Name<br>PURPLE SAGE; WOLFCAMP                                                                 |                     |       |                                                                                           |        |  |
| Ī                                                            | <sup>1</sup> Property Code                                                                                                                                                                                                                                             |                                                                                                    |                                                             |                            | <sup>5</sup> Property N         |                                                      |                                                                                                                 |                     |       | <sup>6</sup> Well Number                                                                  |        |  |
|                                                              | 327308                                                                                                                                                                                                                                                                 |                                                                                                    |                                                             | NAILED IT FED COM          |                                 |                                                      |                                                                                                                 |                     |       | 241H                                                                                      |        |  |
|                                                              | <sup>2</sup> 0grid №.<br>372043                                                                                                                                                                                                                                        |                                                                                                    |                                                             | <sup>8</sup> Operator Name |                                 |                                                      |                                                                                                                 |                     |       | <sup>9</sup> Elevation                                                                    |        |  |
|                                                              | 572045                                                                                                                                                                                                                                                                 |                                                                                                    |                                                             | TAP ROCK OPERATING, LLC.   |                                 |                                                      |                                                                                                                 |                     |       | 3007'                                                                                     |        |  |
|                                                              | <sup>10</sup> Surface Location                                                                                                                                                                                                                                         |                                                                                                    |                                                             |                            |                                 |                                                      |                                                                                                                 |                     |       |                                                                                           |        |  |
|                                                              | UL or lot no.                                                                                                                                                                                                                                                          |                                                                                                    | Township                                                    | Range                      | Lot Idr                         |                                                      | North/South line                                                                                                | Feet from the       | East/ | West line                                                                                 | County |  |
| Ø                                                            | , 4                                                                                                                                                                                                                                                                    | 36                                                                                                 | 26-S                                                        | 30-E                       | _                               | 305'                                                 | SOUTH                                                                                                           | 384'                | WES   | Г                                                                                         | EDDY   |  |
| <sup>11</sup> Bottom Hole Location If Different From Surface |                                                                                                                                                                                                                                                                        |                                                                                                    |                                                             |                            |                                 |                                                      |                                                                                                                 |                     |       |                                                                                           |        |  |
| ſ                                                            | UL or lot no.                                                                                                                                                                                                                                                          | Section                                                                                            | 1                                                           | Range                      | Lot Id:                         |                                                      | North/South line                                                                                                | Feet from the       |       | West line                                                                                 | County |  |
|                                                              | L                                                                                                                                                                                                                                                                      | 25                                                                                                 | 26-S                                                        | 30-E                       | _                               | 2464'                                                | SOUTH                                                                                                           | 331'                | WES   | Г                                                                                         | EDDY   |  |
|                                                              | <sup>12</sup> Dedicated Acres<br>289.2                                                                                                                                                                                                                                 | <sup>13</sup> Joint or                                                                             | Infili <sup>14</sup> (                                      | Consolidation Code         | <sup>15</sup> Or                | rder No. 240                                         |                                                                                                                 |                     |       |                                                                                           |        |  |

No allowable will be assigned to this completion until all interests have been consolidated or a non-standard unit has been approved by the division.

SISURVEYITAPROCKINAILED\_IT\_UNITIFINAL\_PRODUCTSILO\_NAILED\_IT\_FED\_COM\_241H.DWG 10/2/2019 9:46:05 AM hperezgomez