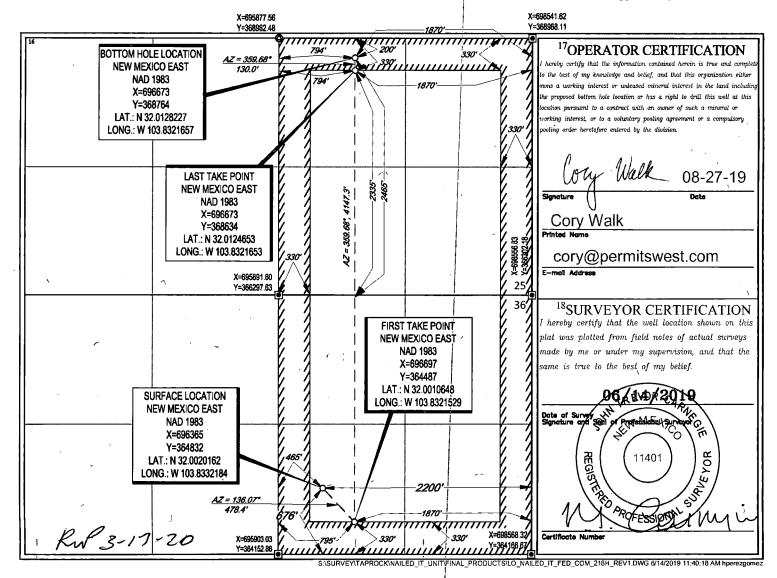

AMENDED REPORT

WELL LOCATION AND ACREAGE DEDICATION PLAT

Department

| <sup>1</sup> API Number    |                            | <sup>2</sup> Pool Code | <sup>3</sup> Pool Name |                          |
|----------------------------|----------------------------|------------------------|------------------------|--------------------------|
| 30-015                     | 46856                      | 98220                  | PURPLE SAGE            | ; WOLFCAMP               |
| <sup>4</sup> Property Code |                            | 5Proj                  | perty Name             | <sup>6</sup> Well Number |
| 327308                     | NAILED IT FED COM          |                        |                        | 216H                     |
| <sup>7</sup> OGRID №.      | <sup>8</sup> Operator Name |                        |                        | <sup>9</sup> Elevation   |
| 372043                     |                            | TAP ROCK O             | PERATING, LLC.         | 3029'                    |
|                            |                            | 10 Curfa               | ca Location            |                          |

UL or lot no. Section Township Range Lot Idn Feet from the North/South line Feet from the East/West line County 2 36 26-S 30-E 676 2200 SOUTH **EAST EDDY** 11Bottom Hole Location If Different From Surface UL or lot no. Township Feet from the North/South line East/West line County Section Range Feet from the 25 26-S 2465 1870' 30-E SOUTH **EDDY** EAST <sup>12</sup>Dedicated Acres <sup>3</sup>Joint or Infill <sup>4</sup>Consolidation Code Order No. 288.4

No allowable will be assigned to this completion until all interests have been consolidated or a non-standard unit has been approved by the division.